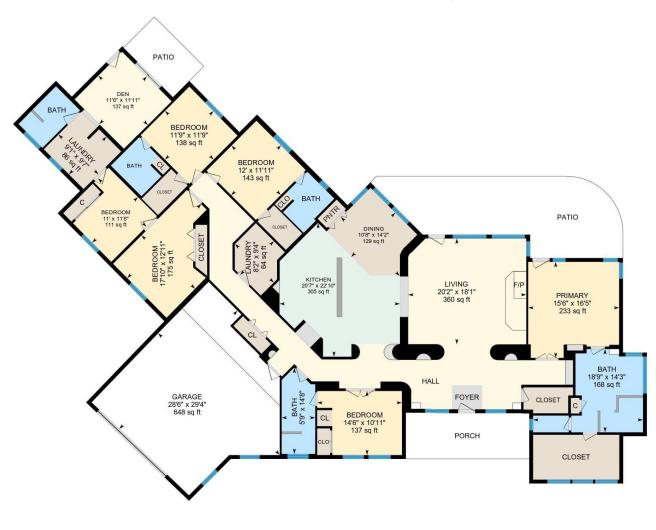

### **Room Measurements**

Only major rooms are listed. Some listed rooms may be excluded from total interior floor area (e.g. garage). Room dimensions are largest length and width; parts of room may be smaller. Room area is not always equal to product of length and width.

## MAIN FLOOR

Bath: 6'6" x 7'10" (6.5' x 7.8') | 47 sq ft
Bath: 5'10" x 9'1" (5.8' x 9.1') | 52 sq ft
Bath: 7'5" x 6'10" (7.4' x 6.9') | 45 sq ft
Bath: 14'8" x 5'9" (14.7' x 5.7') | 75 sq ft
Bath: 14'3" x 18'9" (14.2' x 18.8') | 168 sq ft
Bedroom: 11'9" x 11'9" (11.7' x 11.7') | 138 sq ft
Bedroom: 11'8" x 11' (11.7' x 11') | 111 sq ft

Bedroom: 12'11" x 17'10" (12.9' x 17.9') | 175 sq ft Bedroom: 11'11" x 12' (11.9' x 12') | 143 sq ft

Bedroom: 10'11" x 14'6" (10.9' x 14.5') | 137 sq ft

Den: 11'11" x 11'6" (11.9' x 11.5') | 137 sq ft Dining: 14'2" x 10'8" (14.2' x 10.7') | 129 sq ft Garage: 29'4" x 28'6" (29.4' x 28.5') | 648 sq ft Kitchen: 22'10" x 20'7" (22.8' x 20.6') | 305 sq ft

Laundry: 9'7" x 9'1" (9.6' x 9.1') | 86 sq ft Laundry: 9'4" x 8'2" (9.3' x 8.1') | 64 sq ft Living: 18'1" x 20'2" (18.1' x 20.2') | 360 sq ft Primary: 16'5" x 15'6" (16.4' x 15.5') | 233 sq ft

### Floor Area Information

Floor areas include footprint area of interior walls. All displayed floor areas are rounded to two decimal places. Total area is computed before rounding and may not equal to sum of displayed floor areas.

### MAIN FLOOR

Finished Area: 3688.24 sq ft Unfinished Area: 689.18 sq ft ANSI Z765-2021, Main Building

Above Grade Finished Area: 3688.24 sq ft Above Grade Unfinished Area: 689.18 sq ft