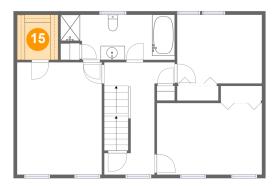

**15** Floor 3 - W.I.C.

**Dimensions:** 5'10" x 6'5"

Area: 38 sq. ft

Counted as living area: Yes

Heated: Yes Finished: Yes Enclosed: Yes Contiguous: Yes Permitted: Yes Wet space: No Addition: No Conversion: No