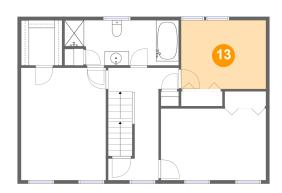

#### 13 - Bedroom

Dimensions: 12'1" x 9'10"

Area: 119 sq. ft

Counted as living area: Yes

Heated: Yes Finished: Yes Enclosed: Yes Contiguous: Yes Permitted: Yes Wet space: No Addition: No Conversion: No