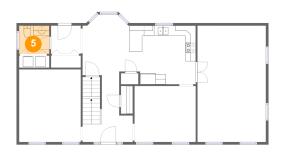

#### Floor 2 - WC

**Dimensions:** 5'11" x 5'6"

Area: 33 sq. ft

Counted as living area: Yes

Heated: Yes Finished: Yes Enclosed: Yes Contiguous: Yes Permitted: Yes Wet space: Yes Addition: No Conversion: No