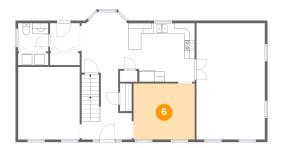

6 Floor 2 - Dining Room

Dimensions: 12'0" x 11'0"

**Area:** 132 sq. ft

Counted as living area: Yes

Heated: Yes Finished: Yes Enclosed: Yes Contiguous: Yes Permitted: Yes Wet space: No Addition: No Conversion: No