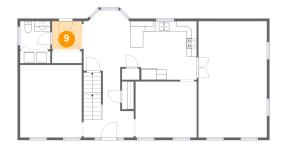

Floor 2 - Entry

**Dimensions:** 5'10" x 5'6"

Area: 32 sq. ft

Counted as living area: Yes

Heated: Yes Finished: Yes Enclosed: Yes Contiguous: Yes Permitted: Yes Wet space: No Addition: No Conversion: No