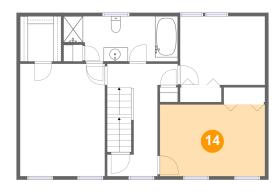

#### 4 Floor 3 - Bedroom

Dimensions: 15'0" x 10'3"

Area: 153 sq. ft

Counted as living area: Yes

Heated: Yes Finished: Yes Enclosed: Yes Contiguous: Yes Permitted: Yes Wet space: No Addition: No Conversion: No