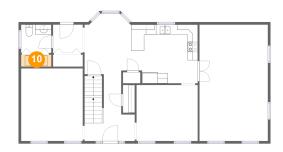

### Floor 2 - Laundry

Dimensions: 5'11" x 2'4"

Area: 14 sq. ft

Counted as living area: Yes

Heated: Yes Finished: Yes Enclosed: Yes Contiguous: Yes Permitted: Yes Wet space: No Addition: No Conversion: No