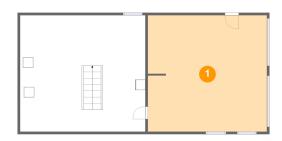

#### **Room dimensions**

Floor 1 Total sqft: 1174 Living area: 0

| # |          | Dimensions    | sqft       | Counted as living area |
|---|----------|---------------|------------|------------------------|
| 1 | Garage   | 23'4" x 22'9" | 530 sq. ft | No                     |
| 2 | Basement | 24'6" x 22'9" | 559 sq. ft | No                     |

### Floor 1 - Garage

Dimensions: 23'4" x 22'9"

**Area:** 530 sq. ft

Counted as living area: No

Heated: No Finished: No Enclosed: Yes Contiguous: Yes Permitted: Yes Wet space: No Addition: No Conversion: No