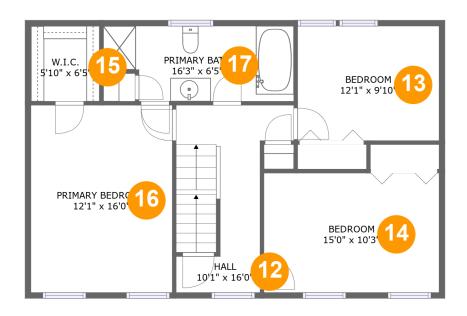

#### **Room dimensions**

Floor 3 Total sqft: 855 Living area: 855

| #  |                 | Dimensions    | sqft       | Counted as living area |
|----|-----------------|---------------|------------|------------------------|
| 12 | Hall            | 10'1" x 16'0" | 121 sq. ft | Yes                    |
| 13 | Bedroom         | 12'1" x 9'10" | 119 sq. ft | Yes                    |
| 14 | Bedroom         | 15'0" x 10'3" | 153 sq. ft | Yes                    |
| 15 | W.I.C.          | 5'10" x 6'5"  | 38 sq. ft  | Yes                    |
| 16 | Primary Bedroom | 12'1" x 16'0" | 194 sq. ft | Yes                    |
| 17 | Primary Bath    | 16'3" x 6'5"  | 97 sq. ft  | Yes                    |

Ploor 3 - Hall

Dimensions: 10'1" x 16'0"

**Area:** 121 sq. ft

Counted as living area: Yes

Heated: Yes Finished: Yes Enclosed: Yes Contiguous: Yes Permitted: Yes Wet space: No Addition: No Conversion: No

#### 13 - Bedroom

Dimensions: 12'1" x 9'10"

Area: 119 sq. ft

Counted as living area: Yes

Heated: Yes Finished: Yes Enclosed: Yes Contiguous: Yes Permitted: Yes Wet space: No Addition: No Conversion: No

#### 4 Floor 3 - Bedroom

Dimensions: 15'0" x 10'3"

Area: 153 sq. ft

Counted as living area: Yes

Heated: Yes Finished: Yes Enclosed: Yes Contiguous: Yes Permitted: Yes Wet space: No Addition: No Conversion: No

**15** Floor 3 - W.I.C.

**Dimensions:** 5'10" x 6'5"

Area: 38 sq. ft

Counted as living area: Yes

Heated: Yes Finished: Yes Enclosed: Yes Contiguous: Yes Permitted: Yes Wet space: No Addition: No Conversion: No

### Floor 3 - Primary Bedroom

Dimensions: 12'1" x 16'0"

Area: 194 sq. ft

Counted as living area: Yes

Heated: Yes Finished: Yes Enclosed: Yes Contiguous: Yes Permitted: Yes Wet space: No Addition: No Conversion: No

### Floor 3 - Primary Bath

Dimensions: 16'3" x 6'5"

Area: 97 sq. ft

Counted as living area: Yes

Finished: Yes
Enclosed: Yes
Contiguous: Yes
Permitted: Yes
Wet space: Yes
Addition: No
Conversion: No

Heated: Yes