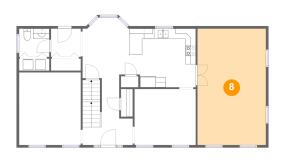

### Floor 2 - Family Room

Dimensions: 13'5" x 22'9"

Area: 306 sq. ft

Counted as living area: Yes

Heated: Yes Finished: Yes Enclosed: Yes Contiguous: Yes Permitted: Yes Wet space: No Addition: No Conversion: No