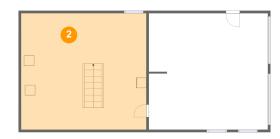

#### **Room dimensions**

Floor 1 Total sqft: 1174 Living area: 0

| # |          | Dimensions    | sqft       | Counted as living area |
|---|----------|---------------|------------|------------------------|
| 1 | Garage   | 23'4" x 22'9" | 530 sq. ft | No                     |
| 2 | Basement | 24'6" x 22'9" | 559 sq. ft | No                     |

#### Ploor 1 - Basement

Dimensions: 24'6" x 22'9"

Area: 559 sq. ft

Counted as living area: No

Heated: Yes Finished: No Enclosed: Yes Contiguous: Yes Permitted: Yes Wet space: No Addition: No Conversion: No