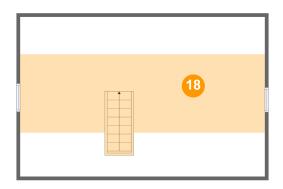

18

#### Floor 4 - Attic

Dimensions: 34'11" x 22'9"

Area: 404 sq. ft

Counted as living area: No

Heated: No Finished: No Enclosed: Yes Contiguous: Yes Permitted: Yes Wet space: No Addition: No Conversion: No