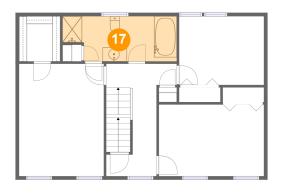

### Floor 3 - Primary Bath

Dimensions: 16'3" x 6'5"

Area: 97 sq. ft

Counted as living area: Yes

Finished: Yes
Enclosed: Yes
Contiguous: Yes
Permitted: Yes
Wet space: Yes
Addition: No
Conversion: No

Heated: Yes

#### **Room dimensions**

Floor 3 Total sqft: 855 Living area: 855

| #  |                 | Dimensions    | sqft       | Counted as living area |
|----|-----------------|---------------|------------|------------------------|
| 12 | Hall            | 10'1" x 16'0" | 121 sq. ft | Yes                    |
| 13 | Bedroom         | 12'1" x 9'10" | 119 sq. ft | Yes                    |
| 14 | Bedroom         | 15'0" x 10'3" | 153 sq. ft | Yes                    |
| 15 | W.I.C.          | 5'10" x 6'5"  | 38 sq. ft  | Yes                    |
| 16 | Primary Bedroom | 12'1" x 16'0" | 194 sq. ft | Yes                    |
| 17 | Primary Bath    | 16'3" x 6'5"  | 97 sq. ft  | Yes                    |