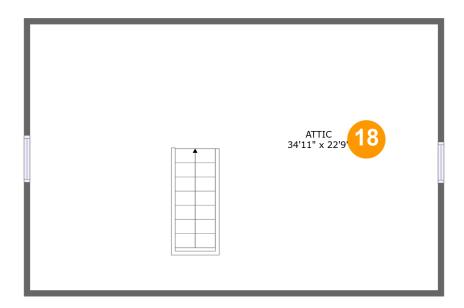

#### **Room dimensions**

Floor 4 Total sqft: 855 Living area: 0

| #  |       | Dimensions     | sqft       | Counted as living area |
|----|-------|----------------|------------|------------------------|
| 18 | Attic | 34'11" x 22'9" | 404 sq. ft | No                     |

#### Floor 4 - Attic

Dimensions: 34'11" x 22'9"

Area: 404 sq. ft

Counted as living area: No

Heated: No Finished: No Enclosed: Yes Contiguous: Yes Permitted: Yes Wet space: No Addition: No Conversion: No