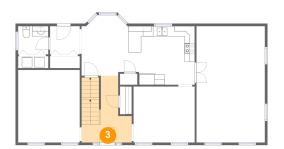

#### **Room dimensions**

Floor 3 Total sqft: 855 Living area: 855

| #  |                 | Dimensions    | sqft       | Counted as living area |
|----|-----------------|---------------|------------|------------------------|
| 12 | Hall            | 10'1" x 16'0" | 121 sq. ft | Yes                    |
| 13 | Bedroom         | 12'1" x 9'10" | 119 sq. ft | Yes                    |
| 14 | Bedroom         | 15'0" x 10'3" | 153 sq. ft | Yes                    |
| 15 | W.I.C.          | 5'10" x 6'5"  | 38 sq. ft  | Yes                    |
| 16 | Primary Bedroom | 12'1" x 16'0" | 194 sq. ft | Yes                    |
| 17 | Primary Bath    | 16'3" x 6'5"  | 97 sq. ft  | Yes                    |

Ploor 3 - Hall

Dimensions: 10'1" x 16'0"

**Area:** 121 sq. ft

Counted as living area: Yes

Heated: Yes Finished: Yes Enclosed: Yes Contiguous: Yes Permitted: Yes Wet space: No Addition: No Conversion: No