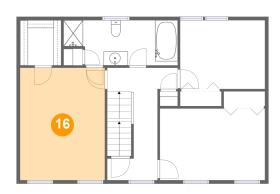

### Floor 3 - Primary Bedroom

Dimensions: 12'1" x 16'0"

Area: 194 sq. ft

Counted as living area: Yes

Heated: Yes Finished: Yes Enclosed: Yes Contiguous: Yes Permitted: Yes Wet space: No Addition: No Conversion: No

#### **Room dimensions**

Floor 3 Total sqft: 855 Living area: 855

| #  |                 | Dimensions    | sqft       | Counted as living area |
|----|-----------------|---------------|------------|------------------------|
| 12 | Hall            | 10'1" x 16'0" | 121 sq. ft | Yes                    |
| 13 | Bedroom         | 12'1" x 9'10" | 119 sq. ft | Yes                    |
| 14 | Bedroom         | 15'0" x 10'3" | 153 sq. ft | Yes                    |
| 15 | W.I.C.          | 5'10" x 6'5"  | 38 sq. ft  | Yes                    |
| 16 | Primary Bedroom | 12'1" x 16'0" | 194 sq. ft | Yes                    |
| 17 | Primary Bath    | 16'3" x 6'5"  | 97 sq. ft  | Yes                    |