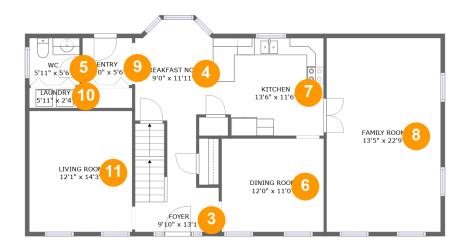

#### **Room dimensions**

Floor 2 Total sqft: 1188 Living area: 1188

| #  |                | Dimensions    | sqft       | Counted as living area |
|----|----------------|---------------|------------|------------------------|
| 3  | Foyer          | 9'10" x 13'1" | 105 sq. ft | Yes                    |
| 4  | Breakfast Nook | 9'0" x 11'11" | 99 sq. ft  | Yes                    |
| 5  | wc             | 5'11" x 5'6"  | 33 sq. ft  | Yes                    |
| 6  | Dining Room    | 12'0" x 11'0" | 132 sq. ft | Yes                    |
| 7  | Kitchen        | 13'6" x 11'6" | 147 sq. ft | Yes                    |
| 8  | Family Room    | 13'5" x 22'9" | 306 sq. ft | Yes                    |
| 9  | Entry          | 5'10" x 5'6"  | 32 sq. ft  | Yes                    |
| 10 | Laundry        | 5'11" x 2'4"  | 14 sq. ft  | Yes                    |
| 11 | Living Room    | 12'1" x 14'3" | 172 sq. ft | Yes                    |

Floor 2 - Foyer

**Dimensions:** 9'10" x 13'1" **Area:** 105 sq. ft

Counted as living area: Yes

Heated: Yes Finished: Yes Enclosed: Yes Contiguous: Yes Permitted: Yes Wet space: No Addition: No Conversion: No

#### Floor 2 - Breakfast Nook

**Dimensions**: 9'0" x 11'11"

Area: 99 sq. ft

Counted as living area: Yes

Heated: Yes Finished: Yes Enclosed: Yes Contiguous: Yes Permitted: Yes Wet space: No Addition: No Conversion: No

#### Floor 2 - WC

**Dimensions:** 5'11" x 5'6"

Area: 33 sq. ft

Counted as living area: Yes

Heated: Yes Finished: Yes Enclosed: Yes Contiguous: Yes Permitted: Yes Wet space: Yes Addition: No Conversion: No

6 Floor 2 - Dining Room

Dimensions: 12'0" x 11'0"

**Area:** 132 sq. ft

Counted as living area: Yes

Heated: Yes Finished: Yes Enclosed: Yes Contiguous: Yes Permitted: Yes Wet space: No Addition: No Conversion: No

#### Floor 2 - Kitchen

Dimensions: 13'6" x 11'6"

**Area:** 147 sq. ft

Counted as living area: Yes

Heated: Yes Finished: Yes Enclosed: Yes Contiguous: Yes Permitted: Yes Wet space: No Addition: No Conversion: No

### Floor 2 - Family Room

Dimensions: 13'5" x 22'9"

Area: 306 sq. ft

Counted as living area: Yes

Heated: Yes Finished: Yes Enclosed: Yes Contiguous: Yes Permitted: Yes Wet space: No Addition: No Conversion: No

Floor 2 - Entry

**Dimensions:** 5'10" x 5'6"

Area: 32 sq. ft

Counted as living area: Yes

Heated: Yes Finished: Yes Enclosed: Yes Contiguous: Yes Permitted: Yes Wet space: No Addition: No Conversion: No

### Floor 2 - Laundry

Dimensions: 5'11" x 2'4"

Area: 14 sq. ft

Counted as living area: Yes

Heated: Yes Finished: Yes Enclosed: Yes Contiguous: Yes Permitted: Yes Wet space: No Addition: No Conversion: No

### Floor 2 - Living Room

Dimensions: 12'1" x 14'3"

Area: 172 sq. ft

Counted as living area: Yes

Heated: Yes Finished: Yes Enclosed: Yes Contiguous: Yes Permitted: Yes Wet space: No Addition: No Conversion: No