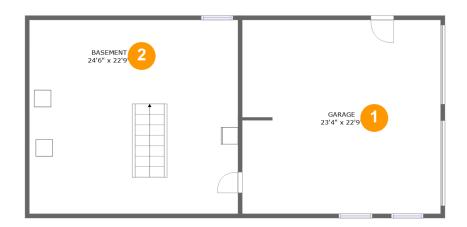

#### **Room dimensions**

Floor 1 Total sqft: 1174 Living area: 0

| # |          | Dimensions    | sqft       | Counted as living area |
|---|----------|---------------|------------|------------------------|
| 1 | Garage   | 23'4" x 22'9" | 530 sq. ft | No                     |
| 2 | Basement | 24'6" x 22'9" | 559 sq. ft | No                     |

### Floor 1 - Garage

Dimensions: 23'4" x 22'9"

**Area:** 530 sq. ft

Counted as living area: No

Heated: No Finished: No Enclosed: Yes Contiguous: Yes Permitted: Yes Wet space: No Addition: No Conversion: No

#### Ploor 1 - Basement

Dimensions: 24'6" x 22'9"

Area: 559 sq. ft

Counted as living area: No

Heated: Yes Finished: No Enclosed: Yes Contiguous: Yes Permitted: Yes Wet space: No Addition: No Conversion: No