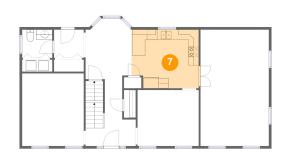

#### Floor 2 - Kitchen

Dimensions: 13'6" x 11'6"

**Area:** 147 sq. ft

Counted as living area: Yes

Heated: Yes Finished: Yes Enclosed: Yes Contiguous: Yes Permitted: Yes Wet space: No Addition: No Conversion: No