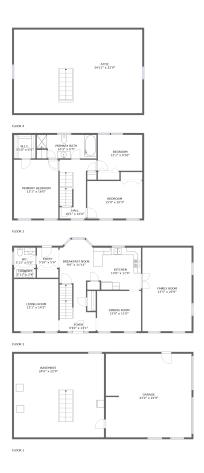

#### **Property summary**



Floors 2,043 Gross living area sqft 4,072





#### **Room dimensions**

Floor 1 Total sqft: 1174 Living area: 0

| # |          | Dimensions    | sqft       | Counted as living area |
|---|----------|---------------|------------|------------------------|
| 1 | Garage   | 23'4" x 22'9" | 530 sq. ft | No                     |
| 2 | Basement | 24'6" x 22'9" | 559 sq. ft | No                     |





#### **Room dimensions**

Floor 2 Total sqft: 1188 Living area: 1188

| #  |                | Dimensions    | sqft       | Counted as living area |
|----|----------------|---------------|------------|------------------------|
| 3  | Foyer          | 9'10" x 13'1" | 105 sq. ft | Yes                    |
| 4  | Breakfast Nook | 9'0" x 11'11" | 99 sq. ft  | Yes