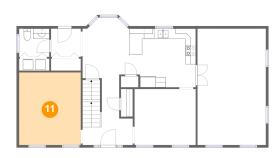

### Floor 2 - Living Room

Dimensions: 12'1" x 14'3"

Area: 172 sq. ft

Counted as living area: Yes

Heated: Yes Finished: Yes Enclosed: Yes Contiguous: Yes Permitted: Yes Wet space: No Addition: No Conversion: No