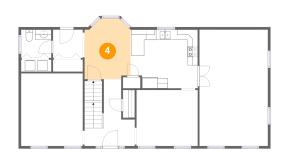

#### Floor 2 - Breakfast Nook

**Dimensions**: 9'0" x 11'11"

Area: 99 sq. ft

Counted as living area: Yes

Heated: Yes Finished: Yes Enclosed: Yes Contiguous: Yes Permitted: Yes Wet space: No Addition: No Conversion: No