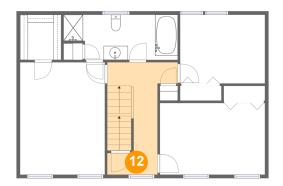

Ploor 3 - Hall

Dimensions: 10'1" x 16'0"

**Area:** 121 sq. ft

Counted as living area: Yes

Heated: Yes Finished: Yes Enclosed: Yes Contiguous: Yes Permitted: Yes Wet space: No Addition: No Conversion: No