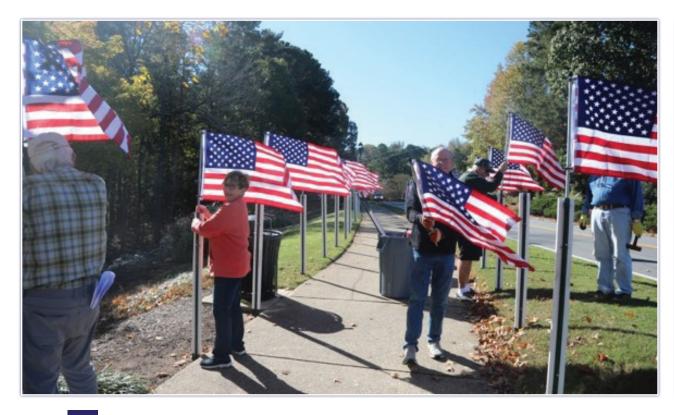

WARM is also a service organization. We are the driving force behind the annual Windward Veterans Salute – the Flags Across the Dam. WARM supplies the manpower for the annual Windward Fourth of July Picnic. We support Meals on Wheels and the North Fulton Community Charities Food Bank with daily food deliveries. WARM is always looking for community service projects such as brush clearing, woodscape paths and on and on.