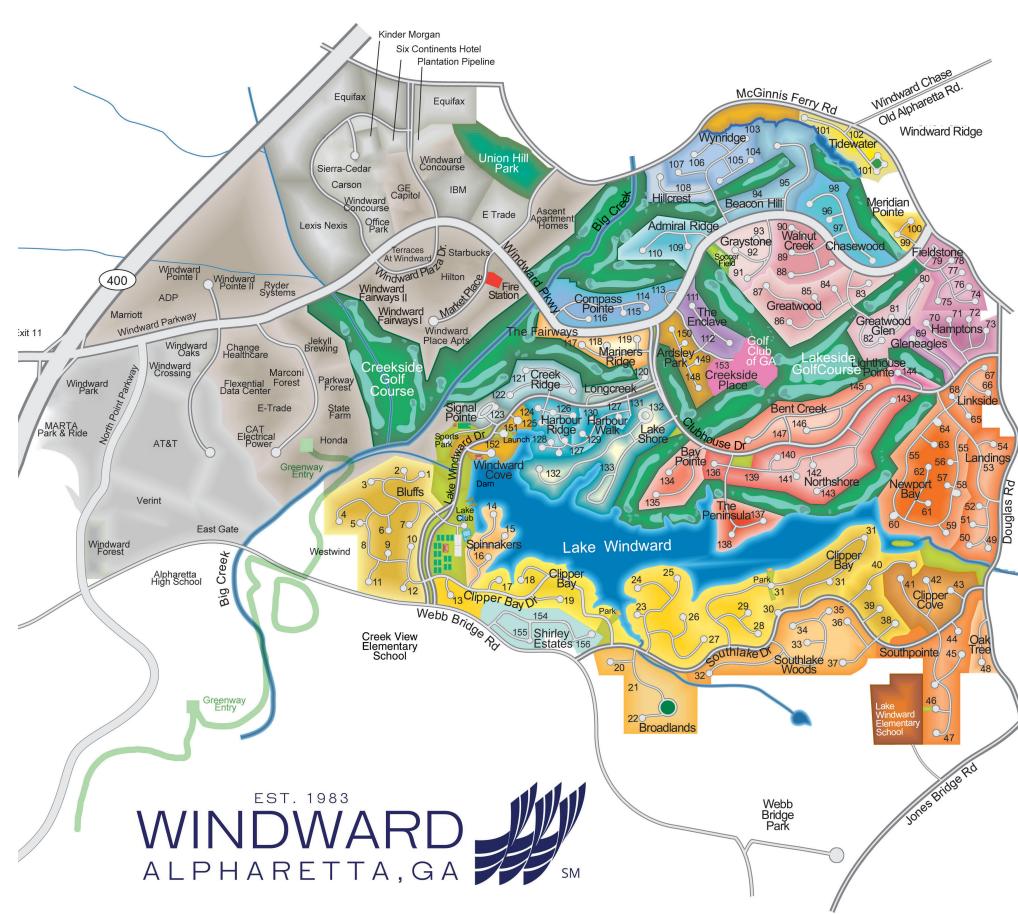

# Neighborhood Street Map

| Admiral Court                                | .AR 109 |
|----------------------------------------------|---------|
| Admiral Crossing                             | .AR 110 |
| Americas Cup Cove                            | .CB40   |
| Ardsley Lane                                 |         |
| Ardsley Place                                | .AP149  |
| Bannerhorn Run                               |         |
| Bay Pointe Crossing                          | .BP135  |
| Bay Pointe Terrace                           | .BP134  |
| Beacon Hill Crossing                         | .BH95   |
| Beacon Hill Way                              | .BH94   |
| Bent Creek Crossing                          | .BC147  |
| Bent Creek Manor                             | .BC 145 |
| Bent Creek Terrace                           |         |
| Bentwood Trace                               | .BLF10  |
| Blackheath Trace                             |         |
| Cambridge Court                              |         |
| Caney Creek Landing                          |         |
| Carnoustie Way                               | .PN137  |
| Chasewood Landing                            |         |
| Chasewood Trail                              |         |
| Chasewood Way                                |         |
| Chestnut Court                               |         |
| Churchill Heights                            |         |
| Clipper Court                                |         |
| Club Court                                   |         |
| Club House Drive                             |         |
| Columbia Bay                                 |         |
| Compass Pointe Chase                         |         |
| Compass Pointe Crossing                      |         |
| Compass Pointe Crossing Compass Pointe Drive |         |
| Compass Pointe Walk                          |         |
| Compass Pointe Walk                          | .CP 115 |
| Creek Ridge Crossing                         |         |
|                                              |         |
| Creek Ridge Pointe                           |         |
| Cutty Sark Way                               | .CB2/   |
| Dashing Wave Lane                            | .CB18   |
| Eagles Mere Court                            | .CB24   |
| Edgewood Court                               |         |
| Fieldstone Crossing                          |         |
| Fieldstone Edge                              |         |
| Fieldstone Landing                           | .FS75   |
| Fieldstone Path                              |         |
| Fieldstone Walk                              | .FS76   |
| Fieldstone Way                               | .FS79   |
| Flying Scot Court                            |         |
| Flying Scot Way                              |         |
| Gannett Nook                                 |         |
| Gleneagles Pointe                            |         |
| Graystone Crossing                           |         |
| Graystone Terrace                            |         |
| Graystone Way                                |         |
| Greatwood Court                              |         |
| Greatwood Crossing                           | .GW87   |
|                                              |         |
|                                              |         |

| Greatwood Hollow                                                                                                                                                                                                                                                                                                                                                                      |                                                                                                                        |
|---------------------------------------------------------------------------------------------------------------------------------------------------------------------------------------------------------------------------------------------------------------------------------------------------------------------------------------------------------------------------------------|------------------------------------------------------------------------------------------------------------------------|
| Greatwood Lane                                                                                                                                                                                                                                                                                                                                                                        | GW85                                                                                                                   |
| Greatwood Manor                                                                                                                                                                                                                                                                                                                                                                       |                                                                                                                        |
| Greatwood Path                                                                                                                                                                                                                                                                                                                                                                        |                                                                                                                        |
| Greatwood Terrace                                                                                                                                                                                                                                                                                                                                                                     |                                                                                                                        |
| Greatwood Terrace                                                                                                                                                                                                                                                                                                                                                                     | GW86                                                                                                                   |
| Greatwood Trail                                                                                                                                                                                                                                                                                                                                                                       |                                                                                                                        |
| Hamptons Chase                                                                                                                                                                                                                                                                                                                                                                        |                                                                                                                        |
| Hamptons Crossing                                                                                                                                                                                                                                                                                                                                                                     | HAM 71                                                                                                                 |
| Hamptons Passage                                                                                                                                                                                                                                                                                                                                                                      | HAM73                                                                                                                  |
| Hamptons Run                                                                                                                                                                                                                                                                                                                                                                          |                                                                                                                        |
| Harbour Cove Court                                                                                                                                                                                                                                                                                                                                                                    |                                                                                                                        |
| Harbour Landing                                                                                                                                                                                                                                                                                                                                                                       |                                                                                                                        |
| Harbour Overlook                                                                                                                                                                                                                                                                                                                                                                      | 100                                                                                                                    |
|                                                                                                                                                                                                                                                                                                                                                                                       |                                                                                                                        |
| Harbour Point                                                                                                                                                                                                                                                                                                                                                                         |                                                                                                                        |
| Harbour Ridge Court                                                                                                                                                                                                                                                                                                                                                                   |                                                                                                                        |
| Harbour Ridge Drive                                                                                                                                                                                                                                                                                                                                                                   | HR127                                                                                                                  |
| Harbour Ridge Run                                                                                                                                                                                                                                                                                                                                                                     | HW129                                                                                                                  |
| Harbour View Drive                                                                                                                                                                                                                                                                                                                                                                    |                                                                                                                        |
| Hawkhorn Court                                                                                                                                                                                                                                                                                                                                                                        |                                                                                                                        |
| Hillcrest Heights                                                                                                                                                                                                                                                                                                                                                                     |                                                                                                                        |
| Hunley Court                                                                                                                                                                                                                                                                                                                                                                          |                                                                                                                        |
|                                                                                                                                                                                                                                                                                                                                                                                       |                                                                                                                        |
| Inlet Woods Court                                                                                                                                                                                                                                                                                                                                                                     |                                                                                                                        |
| Intreped Cut                                                                                                                                                                                                                                                                                                                                                                          |                                                                                                                        |
| Lake Pines Pointe                                                                                                                                                                                                                                                                                                                                                                     |                                                                                                                        |
| Lake Shore Landing                                                                                                                                                                                                                                                                                                                                                                    | LSH132                                                                                                                 |
| Lake Shore Overlook                                                                                                                                                                                                                                                                                                                                                                   | I CLI 122                                                                                                              |
| Lake Shore Overlook                                                                                                                                                                                                                                                                                                                                                                   | L3H 133                                                                                                                |
| Lake Windward Landing                                                                                                                                                                                                                                                                                                                                                                 | WCV151                                                                                                                 |
| Lake Windward Landing                                                                                                                                                                                                                                                                                                                                                                 | WCV 151                                                                                                                |
| Lake Windward Landing<br>Lake Windward Overlook                                                                                                                                                                                                                                                                                                                                       | WCV151<br>WCV152                                                                                                       |
| Lake Windward Landing<br>Lake Windward Overlook<br>Lakewind Court                                                                                                                                                                                                                                                                                                                     | WCV151<br>WCV152<br>SW32                                                                                               |
| Lake Windward Landing<br>Lake Windward Overlook<br>Lakewind Court<br>Lakewind Way                                                                                                                                                                                                                                                                                                     | WCV151<br>WCV152<br>SW32<br>SW34                                                                                       |
| Lake Windward Landing<br>Lake Windward Overlook<br>Lakewind Court<br>Lakewind Way<br>Landings Chase                                                                                                                                                                                                                                                                                   | WCV151<br>WCV152<br>SW32<br>SW34<br>LAN54                                                                              |
| Lake Windward Landing<br>Lake Windward Overlook<br>Lakewind Court<br>Lakewind Way<br>Landings Chase<br>Landings Court                                                                                                                                                                                                                                                                 | WCV151<br>WCV152<br>SW32<br>SW34<br>LAN54                                                                              |
| Lake Windward Landing Lake Windward Overlook Lakewind Court Lakewind Way Landings Chase Landings Court Landings Cove                                                                                                                                                                                                                                                                  | WCV151WCV152SW32SW34LAN54LAN52LAN49                                                                                    |
| Lake Windward Landing Lake Windward Overlook Lakewind Court Lakewind Way Landings Chase Landings Court Landings Cove Landings Overlook                                                                                                                                                                                                                                                | WCV151WCV152SW32SW34LAN54LAN52LAN52                                                                                    |
| Lake Windward Landing Lake Windward Overlook Lakewind Court Lakewind Way Landings Chase Landings Court Landings Cove Landings Overlook Landings Overlook                                                                                                                                                                                                                              | WCV151WCV152SW32SW34LAN54LAN52LAN49LAN51SPT46                                                                          |
| Lake Windward Landing Lake Windward Overlook Lakewind Court Lakewind Way Landings Chase Landings Court Landings Cove Landings Overlook Leafwing Court Lighthouse Pointe Court                                                                                                                                                                                                         | WCV151WCV152SW32SW34LAN54LAN52LAN49LAN51SPT46LP144                                                                     |
| Lake Windward Landing Lake Windward Overlook Lakewind Court Lakewind Way Landings Chase Landings Coverlook Landings Overlook Landings Overlook Leafwing Court Lighthouse Pointe Court Linkside Drive                                                                                                                                                                                  | WCV151WCV152SW32SW34LAN54LAN52LAN49LAN51SPT46LP144                                                                     |
| Lake Windward Landing Lake Windward Overlook Lakewind Court Lakewind Way Landings Chase Landings Court Landings Cove Landings Overlook Leafwing Court Lighthouse Pointe Court                                                                                                                                                                                                         | WCV151WCV152SW32SW34LAN54LAN52LAN49LAN51SPT46LP144                                                                     |
| Lake Windward Landing Lake Windward Overlook Lakewind Court Lakewind Way Landings Chase Landings Coverlook Landings Overlook Landings Overlook Leafwing Court Lighthouse Pointe Court Linkside Drive                                                                                                                                                                                  | WCV151WCV152SW32SW34LAN54LAN52LAN51SPT46LP144LS67                                                                      |
| Lake Windward Landing Lake Windward Overlook Lakewind Court Lakewind Way Landings Chase Landings Coverlook Landings Overlook Landings Overlook Lighthouse Pointe Court Linkside Drive Linkside Hollow Linkside Overview                                                                                                                                                               | WCV151WCV152SW32SW34LAN54LAN52LAN51SPT46LP144LS67LS65                                                                  |
| Lake Windward Landing Lake Windward Overlook Lakewind Court Lakewind Way Landings Chase Landings Coverlook Landings Overlook Leafwing Court Lighthouse Pointe Court Linkside Drive Linkside Hollow Linkside Overview Linkside Terrace                                                                                                                                                 | WCV151WCV152SW32SW34LAN54LAN52LAN51SPT46LP144LS67LS65LS68                                                              |
| Lake Windward Landing Lake Windward Overlook Lakewind Court Lakewind Way Landings Chase Landings Coverlook Landings Overlook Leafwing Court Lighthouse Pointe Court Linkside Drive Linkside Hollow Linkside Overview Linkside Terrace Longcreek Pointe                                                                                                                                | WCV151WCV152SW32SW34LAN54LAN52LAN51SPT46LP144LS67LS65LS68LS66                                                          |
| Lake Windward Landing Lake Windward Overlook Lakewind Court Lakewind Way Landings Chase Landings Coverlook Landings Overlook Leafwing Court Lighthouse Pointe Court Linkside Drive Linkside Hollow Linkside Overview Linkside Terrace Longcreek Pointe Mariners Court                                                                                                                 | WCV151WCV152SW32SW34LAN54LAN52LAN51SPT46LP144LS67LS65LS66LC120MR119                                                    |
| Lake Windward Landing Lake Windward Overlook Lakewind Court Lakewind Way Landings Chase Landings Cove Landings Overlook Leafwing Court Lighthouse Pointe Court Linkside Drive Linkside Hollow Linkside Overview Linkside Terrace Longcreek Pointe Mariners Cove                                                                                                                       | WCV151WCV152SW32SW34LAN54LAN52LAN51SPT46LP144LS67LS65LS68LS66LC120MR119                                                |
| Lake Windward Landing Lake Windward Overlook Lakewind Court Lakewind Way Landings Chase Landings Cove Landings Overlook Leafwing Court Lighthouse Pointe Court Linkside Drive Linkside Hollow Linkside Overview Linkside Terrace Longcreek Pointe Mariners Cove Mariners Cove Mariners Ridge                                                                                          | WCV151WCV152SW32SW34LAN54LAN52LAN51SPT46LP144LS67LS65LS66LC120MR119MR118                                               |
| Lake Windward Landing Lake Windward Overlook Lakewind Court Lakewind Way Landings Chase Landings Cove Landings Overlook Leafwing Court Lighthouse Pointe Court Linkside Drive Linkside Hollow Linkside Overview Linkside Terrace Longcreek Pointe Mariners Court Mariners Cove Mariners Ridge Meridian Court                                                                          | WCV151WCV152SW32SW34LAN54LAN55LAN51SPT46LP144LS67LS65LS66LC120MR119MR118MR117MP100                                     |
| Lake Windward Landing Lake Windward Overlook Lakewind Court Lakewind Way Landings Chase Landings Cove Landings Overlook Leafwing Court Lighthouse Pointe Court Linkside Drive Linkside Hollow Linkside Overview Linkside Terrace Longcreek Pointe Mariners Court Mariners Cove Mariners Ridge Meridian Court Meridian Crossing                                                        | WCV151WCV152SW32SW34LAN54LAN55LAN51SPT46LP144LS67LS65LS66LC120MR119MR119MR117MP100MP99                                 |
| Lake Windward Landing Lake Windward Overlook Lakewind Court Lakewind Way Landings Chase Landings Cove Landings Overlook Leafwing Court Lighthouse Pointe Court Linkside Drive Linkside Drive Linkside Overview Linkside Terrace Longcreek Pointe Mariners Court Mariners Cove Mariners Ridge Meridian Court Meridian Crossing Mossy Place                                             | WCV151WCV152SW32SW34LAN54LAN55LAN51SPT46LP144LS67LS65LS68LS66LC120MR119MR119MR117MP100MP99BLF12                        |
| Lake Windward Landing Lake Windward Overlook Lakewind Court Lakewind Way Landings Chase Landings Cove Landings Coverlook Leafwing Court Lighthouse Pointe Court Linkside Drive Linkside Hollow Linkside Overview Linkside Terrace Longcreek Pointe Mariners Court Mariners Cove Mariners Ridge Meridian Court Meridian Crossing Mossy Place Mountain Pine Lane                        | WCV151WCV152SW32SW34LAN54LAN55LAN51SPT46LP144LS67LS65LS66LC120MR119MR119MR117MP100MP99BLF12                            |
| Lake Windward Landing Lake Windward Overlook Lakewind Court Lakewind Way Landings Chase Landings Cove Landings Overlook Leafwing Court Lighthouse Pointe Court Linkside Drive Linkside Drive Linkside Overview Linkside Terrace Longcreek Pointe Mariners Court Mariners Cove Mariners Ridge Meridian Court Meridian Crossing Mossy Place                                             | WCV151WCV152SW32SW34LAN54LAN55LAN51SPT46LP144LS67LS65LS66LC120MR119MR119MR117MP100MP99BLF12                            |
| Lake Windward Landing Lake Windward Overlook Lakewind Court Lakewind Way Landings Chase Landings Cove Landings Coverlook Leafwing Court Lighthouse Pointe Court Linkside Drive Linkside Hollow Linkside Overview Linkside Terrace Longcreek Pointe Mariners Court Mariners Cove Mariners Ridge Meridian Court Meridian Crossing Mossy Place Mountain Pine Lane                        | WCV151WCV152SW32SW34LAN54LAN52LAN51SPT46LP144LS67LS65LS66LC120MR119MR119MR117MP100MP99BLF12BLF55NS136                  |
| Lake Windward Landing Lake Windward Overlook Lakewind Court Lakewind Way Landings Chase Landings Cove Landings Overlook Leafwing Court Linkside Drive Linkside Drive Linkside Hollow Linkside Overview Linkside Terrace Longcreek Pointe Mariners Court Mariners Cove Mariners Ridge Meridian Court Meridian Crossing Mossy Place Mountain Pine Lane Muirfield Court Newport Bay Cove | WCV151WCV152SW32SW34LAN54LAN55LAN51SPT46LP144LS67LS65LS68LC120MR119MR119MR119MR119MP100MP99BLF12BLF5NS136NB60          |
| Lake Windward Landing Lake Windward Overlook Lakewind Court Lakewind Way Landings Chase Landings Cove Landings Overlook Leafwing Court Linkside Drive Linkside Drive Linkside Hollow Linkside Ferrace Longcreek Pointe Mariners Cove Mariners Cove Mariners Ridge Meridian Crossing Mossy Place Mountain Pine Lane Murifield Court Newport Bay Drive                                  | WCV151WCV152SW32SW34LAN54LAN55LAN51SPT46LP144LS67LS65LS68LS68LC120MR119MR119MR117MP100MP199BLF12BLF55NS136NB60NB55     |
| Lake Windward Landing Lake Windward Overlook Lakewind Court Lakewind Way Landings Chase Landings Cove Landings Overlook Leafwing Court Linkside Drive Linkside Drive Linkside Hollow Linkside Overview Linkside Terrace Longcreek Pointe Mariners Court Mariners Cove Mariners Ridge Meridian Court Meridian Crossing Mossy Place Mountain Pine Lane Muirfield Court Newport Bay Cove | WCV151WCV152SW32SW34LAN54LAN55LAN51SPT46LP144LS67LS65LS66LC120MR119MR119MR119MR117MP100MP99BLF12BLF5NS136NB60NB55LAN53 |

| Newport Fairway       | NB63   | 3 |
|-----------------------|--------|---|
| Newport Green         | NB64   | ļ |
| Newport Heights       |        |   |
| Newport Hollow        |        |   |
| Newport Shore         |        |   |
| Newport Terrace       |        |   |
| Newport Trace         |        |   |
| Oak Tree Hollow       | IVD01  |   |
|                       |        |   |
| Oakview Court         |        |   |
| Peace Creek Trace     |        |   |
| Pin Oak Lane          |        |   |
| Portmarnock Drive     | NS 139 | ) |
| Portrush Place        | NS141  | ı |
| Prestwick Court       | AP150  | ) |
| Queensland Court      | NS140  | ) |
| Ranger Passage        |        |   |
| Red Jacket Way        |        |   |
| Ridgewood Way         |        |   |
| Schooner Ridge        |        |   |
| Schooner Ridge        | CB31   |   |
| Seven Seas Court      |        |   |
| Signal Pointe         |        |   |
| Southlake Court       |        |   |
| Spinnaker Circle      |        |   |
| Spinnaker Drive       | SPN15  | 5 |
| Spinnaker Lane        | SPN14  | ļ |
| Staghound Court       |        |   |
| Stone Creek Court     | RIF 0  | ) |
| Stonehaven Lane       |        |   |
| Thermopylae Court     |        |   |
|                       |        |   |
| Tidewater Crossing    |        |   |
| Tidewater Way         |        |   |
| Troon Court           |        |   |
| Turnberry Lane        | NS142  | 2 |
| Walnut Creek Crossing |        |   |
| Walnut Creek Drive    | WC89   | ) |
| Walnut Creek Trail    | WC 88  | 3 |
| Weatherly Run         |        |   |
| Westchester Way       | BBD 21 | 1 |
| White Oak Pass        | RIF 9  | 2 |
| Wildwood Court        |        |   |
|                       |        |   |
| Willow Overlook       |        |   |
| Willow Tree Way       |        |   |
| Woodlake Court        |        |   |
| Wynridge Crossing     |        |   |
| Wynridge Landing      |        |   |
| Wynridge Path         | WR106  | 6 |
| Wynridge Pointe       |        |   |
| Wynridge Trace        | WR104  | ļ |
| , . <u></u>           |        |   |
|                       |        |   |