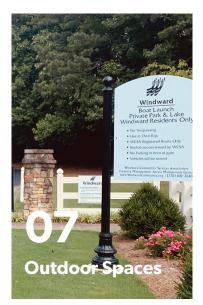

# **Boat Launch**

Homeowners may launch their watercraft (no gaspowered) from this gated facility, which includes a picnic pavilion.

**LOCATION:** Lake Windward Drive, directly across from Signal Point and the Sports Park entrance.

Access is gate-controlled using a key fob available only to homeowners. Contact the property manager at 770-802-8360 to request a fob.

For more important information, visit windwardhomeowners.com > Documents > Sports Park