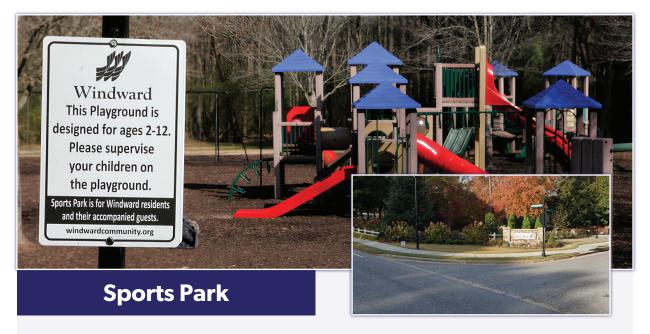

Something for everybody — a beautiful playground, covered picnic pavilions, a baseball field, a basketball court, large and small dog runs . . . and more.

Restrooms are on-site. You'll need a key code to access them: you'll find it on residents' site, windwardhomeowners.com.

**LOCATION:** Lake Windward Drive, at the intersection with Signal Point.

Access to the lake and all community parks is restricted to Windward homeowners and their guests.

All Windward Parks are open from dawn until dusk.