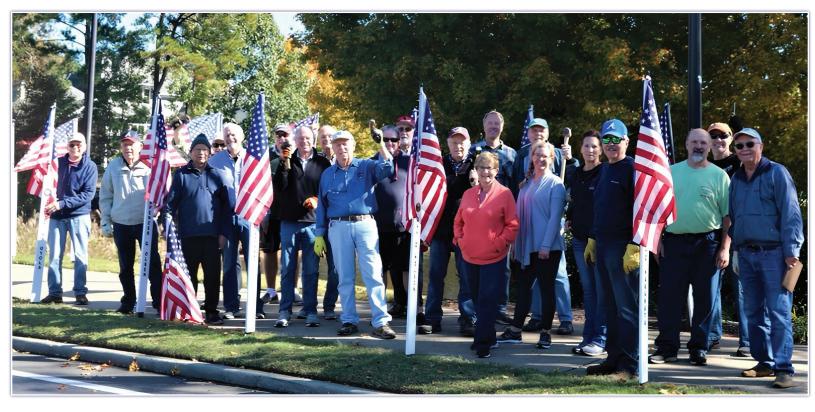

WARM is also a service organization. We are the driving force behind the annual Windward Veterans Salute – the Flags Across the Dam. WARM supplies the manpower for the annual Windward Fourth of July Picnic. We support Meals on Wheels and the North Fulton Community Charities Food Bank with daily food deliveries. WARM is always looking for community service projects such as brush clearing, woodscape paths and on and on.