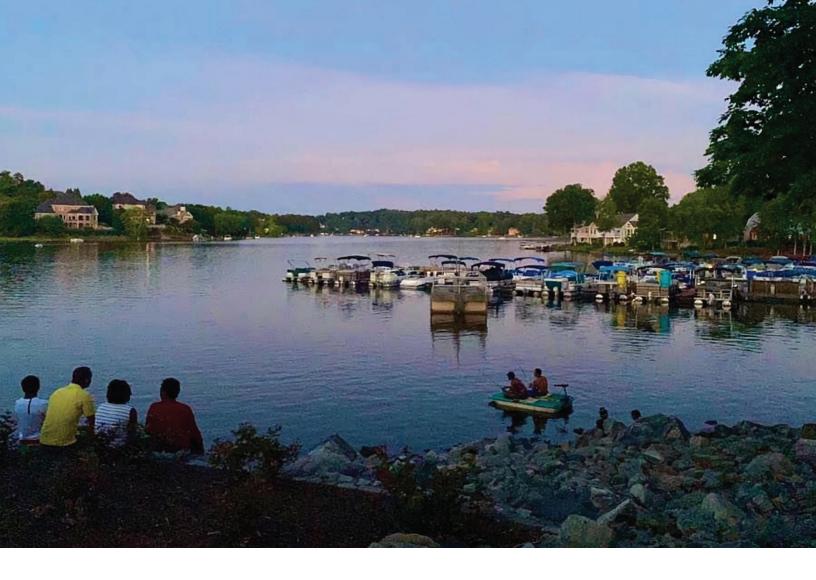

With its ideal location, extraordinary homes, and park-like setting, Windward will remain a highly prized community in a thriving City.

With Alpharetta's mild climate, homeowners enjoy activities on Lake Windward year-round, such as:

- Boating, including pontoons (electric motors only, maximum 10 HP) and sailboats; maximum length of any type of watercraft is 24 feet
- Personal watercraft, including kayaks, sculls, canoes, and paddleboards,
- And fishing, primarily for large-mouth bass.

Windward Community Services Association (the homeowners' association) actively manages the lake fishery by:

- Monitoring the water quality
- Maintaining appropriate habitats
- Monitoring the number, types, health of fish, and stocking as appropriate

The volunteers who manage the lake environment routinely provide reports from an accredited professional aquatic management service. Three community parks provide docks and lake-front green space.

Lake Windward is made possible by a gate-controlled dam. Its sources are several natural creeks and streams; storm drains also direct rainwater into the basin. The lake is approximately 40 feet deep at its deepest point and covers approximately 200 acres. WCSA dredges the lake roughly every 3 years.