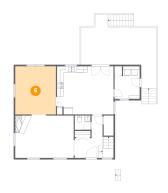

# 6 Floor 2 - Family Room

Dimensions: 12'11" x 15'3"

**Area:** 197 sq. ft

Counted as living area: Yes

Heated: Yes Finished: Yes Enclosed: Yes Contiguous: Yes Permitted: Yes Wet space: No Addition: No Conversion: No