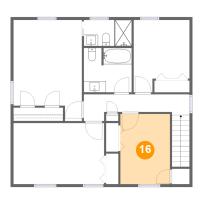

### 6 Floor 3 - Bedroom

Dimensions: 8'9" x 12'5"

Area: 110 sq. ft

Counted as living area: Yes

Heated: Yes Finished: Yes Enclosed: Yes Contiguous: Yes Permitted: Yes Wet space: No Addition: No Conversion: No