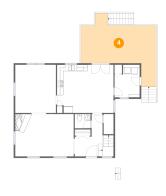

## 4 Floor 2 - Deck

Dimensions: 23'11" x 19'4"

Area: 337 sq. ft

Counted as living area: No

Heated: No Finished: Yes Enclosed: No Contiguous: Yes Permitted: Yes Wet space: No Addition: No Conversion: No