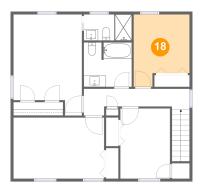

#### Floor 3 - Bedroom

Dimensions: 9'11" x 12'10"

**Area:** 111 sq. ft

Counted as living area: Yes

Heated: Yes Finished: Yes Enclosed: Yes Contiguous: Yes Permitted: Yes Wet space: No Addition: No Conversion: No