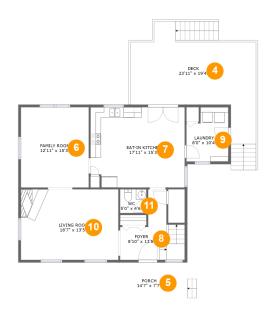

## 4 Floor 2 - Deck

Dimensions: 23'11" x 19'4"

Area: 337 sq. ft

Counted as living area: No

Heated: No Finished: Yes Enclosed: No Contiguous: Yes Permitted: Yes Wet space: No Addition: No Conversion: No

#### 5 Floor 2 - Porch

Dimensions: 14'7" x 7'7"

Area: 111 sq. ft

Counted as living area: No

Heated: No Finished: Yes Enclosed: No Contiguous: Yes Permitted: Yes Wet space: No Addition: No Conversion: No

# 6 Floor 2 - Family Room

Dimensions: 12'11" x 15'3"

**Area:** 197 sq. ft

Counted as living area: Yes

Heated: Yes Finished: Yes Enclosed: Yes Contiguous: Yes Permitted: Yes Wet space: No Addition: No Conversion: No

#### Floor 2 - Eat-in Kitchen

Dimensions: 17'11" x 15'3"

Area: 269 sq. ft

Counted as living area: Yes

Heated: Yes Finished: Yes Enclosed: Yes Contiguous: Yes Permitted: Yes Wet space: No Addition: No Conversion: No

## Floor 2 - Foyer

Dimensions: 8'10" x 13'5"

Area: 104 sq. ft

Counted as living area: Yes

Heated: Yes Finished: Yes Enclosed: Yes Contiguous: Yes Permitted: Yes Wet space: No Addition: No Conversion: No

# Floor 2 - Laundry

**Dimensions:** 8'0" x 10'4"

Area: 74 sq. ft

Counted as living area: Yes

Heated: Yes Finished: Yes Enclosed: Yes Contiguous: Yes Permitted: Yes Wet space: No Addition: No Conversion: No

# Floor 2 - Living Room

Dimensions: 18'7" x 13'5"

Area: 250 sq. ft

Counted as living area: Yes

Heated: Yes Finished: Yes Enclosed: Yes Contiguous: Yes Permitted: Yes Wet space: No Addition: No Conversion: No

#### Floor 2 - WC

Dimensions: 5'0" x 4'6"

Area: 23 sq. ft

Counted as living area: Yes

Heated: Yes Finished: Yes Enclosed: Yes Contiguous: Yes Permitted: Yes Wet space: Yes Addition: No Conversion: No