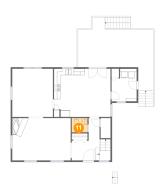

## Floor 2 - Foyer

Dimensions: 8'10" x 13'5"

Area: 104 sq. ft

Counted as living area: Yes

Heated: Yes Finished: Yes Enclosed: Yes Contiguous: Yes Permitted: Yes Wet space: No Addition: No Conversion: No