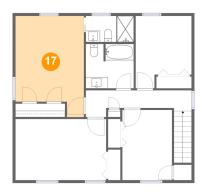

# Floor 3 - Primary Bedroom

Dimensions: 12'2" x 17'11"

Area: 192 sq. ft

Counted as living area: Yes

Heated: Yes Finished: Yes Enclosed: Yes Contiguous: Yes Permitted: Yes Wet space: No Addition: No Conversion: No