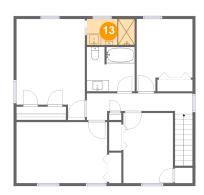

## Floor 3 - Bath

Dimensions: 8'6" x 4'7"

Area: 39 sq. ft

Counted as living area: Yes

Heated: Yes Finished: Yes Enclosed: Yes Contiguous: Yes Permitted: Yes Wet space: Yes Addition: No Conversion: No