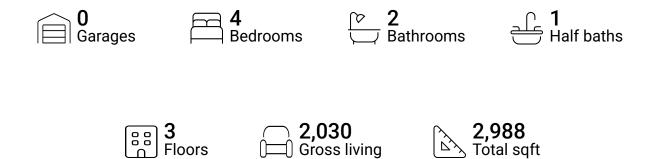

#### **Property summary**



area sqft





#### **Room dimensions**

Floor 1 Total sqft: 510 Living area: 0

| # |         | Dimensions    | sqft       | Counted as living area |
|---|---------|---------------|------------|------------------------|
| 1 | Porch   | 4'7" x 24'1"  | 111 sq. ft | No                     |
| 2 | Room    | 15'7" x 14'0" | 218 sq. ft | No                     |
| 3 | Storage | 15'7" x 8'9"  | 136 sq. ft | No                     |





#### **Room dimensions**

Floor 2 Total sqft: 1510 Living area: 1062

| #  |                | Dimensions     | sqft       | Counted as living area |
|----|----------------|----------------|------------|------------------------|
| 4  | Deck           | 23'11" x 19'4" | 337 sq. ft | No                     |
| 5  | Porch          | 14'7" x 7'7"   | 111 sq. ft | N