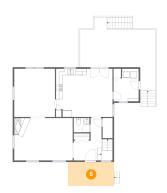

#### Floor 2 - WC

Dimensions: 5'0" x 4'6"

Area: 23 sq. ft

Counted as living area: Yes

Heated: Yes Finished: Yes Enclosed: Yes Contiguous: Yes Permitted: Yes Wet space: Yes Addition: No Conversion: No