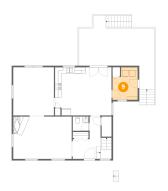

#### Floor 2 - WC

Dimensions: 5'0" x 4'6"

Area: 23 sq. ft

Counted as living area: Yes

Heated: Yes Finished: Yes Enclosed: Yes Contiguous: Yes Permitted: Yes Wet space: Yes Addition: No Conversion: No