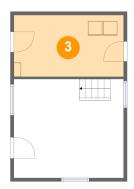

#### **Room dimensions**

Floor 3 Total sqft: 968 Living area: 968

| #  |                 | Dimensions     | sqft       | Counted as living area |
|----|-----------------|----------------|------------|------------------------|
| 12 | Bedroom         | 16'1" x 10'10" | 174 sq. ft | Yes                    |
| 13 | Bath            | 8'6" x 4'7"    | 39 sq. ft  | Yes                    |
| 14 | Bath            | 8'6" x 7'10"   | 66 sq. ft  | Yes                    |
| 15 | Hall            | 18'9" x 4'9"   | 95 sq. ft  | Yes                    |
| 16 | Bedroom         | 8'9" x 12'5"   | 110 sq. ft | Yes                    |
| 17 | Primary Bedroom | 12'2" x 17'11" | 192 sq. ft | Yes                    |
| 18 | Bedroom         | 9'11" x 12'10" | 111 sq. ft | Yes                    |

# Ploor 3 - Bedroom

**Dimensions:** 16'1" x 10'10"

**Area:** 174 sq. ft

Counted as living area: Yes

Heated: Yes Finished: Yes Enclosed: Yes Contiguous: Yes Permitted: Yes Wet space: No Addition: No Conversion: No

## Floor 3 - Bath

Dimensions: 8'6" x 4'7"

Area: 39 sq. ft

Counted as living area: Yes

Heated: Yes Finished: Yes Enclosed: Yes Contiguous: Yes Permitted: Yes Wet space: Yes Addition: No Conversion: No

### Floor 3 - Bath

**Dimensions:** 8'6" x 7'10"

Area: 66 sq. ft

Counted as living area: Yes

Heated: Yes Finished: Yes Enclosed: Yes Contiguous: Yes Permitted: Yes Wet space: Yes Addition: No Conversion: No

Floor 3 - Hall

Dimensions: 18'9" x 4'9"

Area: 95 sq. ft

Counted as living area: Yes

Heated: Yes Finished: Yes Enclosed: Yes Contiguous: Yes Permitted: Yes Wet space: No Addition: No Conversion: No

### 6 Floor 3 - Bedroom

Dimensions: 8'9" x 12'5"

Area: 110 sq. ft

Counted as living area: Yes

Heated: Yes Finished: Yes Enclosed: Yes Contiguous: Yes Permitted: Yes Wet space: No Addition: No Conversion: No

# Floor 3 - Primary Bedroom

Dimensions: 12'2" x 17'11"

Area: 192 sq. ft

Counted as living area: Yes

Heated: Yes Finished: Yes Enclosed: Yes Contiguous: Yes Permitted: Yes Wet space: No Addition: No Conversion: No

#### Floor 3 - Bedroom

Dimensions: 9'11" x 12'10"

**Area:** 111 sq. ft

Counted as living area: Yes

Heated: Yes Finished: Yes Enclosed: Yes Contiguous: Yes Permitted: Yes Wet space: No Addition: No Conversion: No