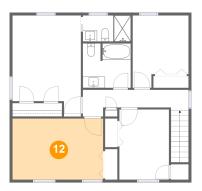

# Ploor 3 - Bedroom

**Dimensions:** 16'1" x 10'10"

**Area:** 174 sq. ft

Counted as living area: Yes

Heated: Yes Finished: Yes Enclosed: Yes Contiguous: Yes Permitted: Yes Wet space: No Addition: No Conversion: No