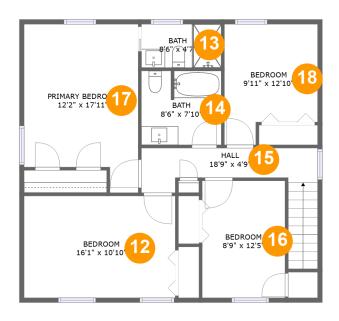

### 1 - Porch

Dimensions: 4'7" x 24'1" Area: 111 sq. ft

Counted as living area: No

Heated: No Finished: Yes Enclosed: No Contiguous: Yes Permitted: Yes Wet space: No Addition: No Conversion: No