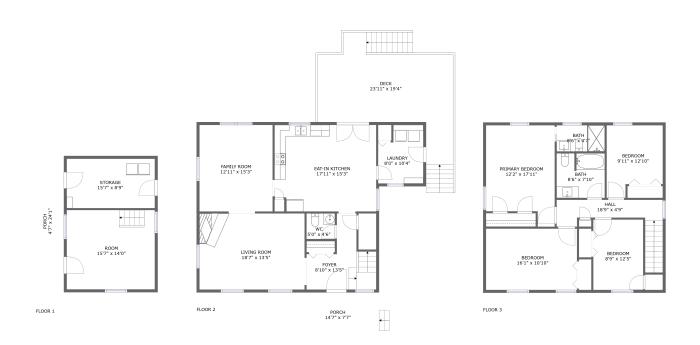

#### **Room dimensions**

Floor 1 Total sqft: 510 Living area: 0

| # |         | Dimensions    | sqft       | Counted as living area |
|---|---------|---------------|------------|------------------------|
| 1 | Porch   | 4'7" x 24'1"  | 111 sq. ft | No                     |
| 2 | Room    | 15'7" x 14'0" | 218 sq. ft | No                     |
| 3 | Storage | 15'7" x 8'9"  | 136 sq. ft | No                     |