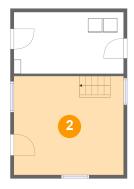

# Floor 1 - Storage

**Dimensions:** 15'7" x 8'9"

**Area:** 136 sq. ft

Counted as living area: No

Heated: No Finished: No Enclosed: No Contiguous: Yes Permitted: Yes Wet space: No Addition: No Conversion: No