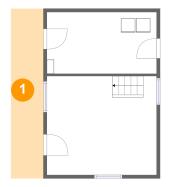

### 2 Floor 1 - Room

Dimensions: 15'7" x 14'0"

Area: 218 sq. ft

Counted as living area: No

Heated: Yes Finished: Yes Enclosed: Yes Contiguous: No Permitted: Yes Wet space: No Addition: No Conversion: No