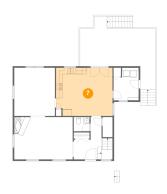

#### Floor 2 - Eat-in Kitchen

Dimensions: 17'11" x 15'3"

Area: 269 sq. ft

Counted as living area: Yes

Heated: Yes Finished: Yes Enclosed: Yes Contiguous: Yes Permitted: Yes Wet space: No Addition: No Conversion: No