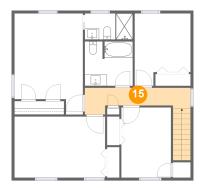

Floor 3 - Hall

Dimensions: 18'9" x 4'9"

Area: 95 sq. ft

Counted as living area: Yes

Heated: Yes Finished: Yes Enclosed: Yes Contiguous: Yes Permitted: Yes Wet space: No Addition: No Conversion: No