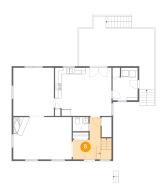

# Floor 2 - Laundry

**Dimensions:** 8'0" x 10'4"

Area: 74 sq. ft

Counted as living area: Yes

Heated: Yes Finished: Yes Enclosed: Yes Contiguous: Yes Permitted: Yes Wet space: No Addition: No Conversion: No