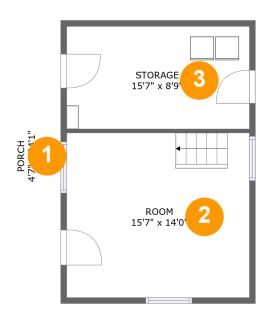

### 1 - Porch

Dimensions: 4'7" x 24'1" Area: 111 sq. ft

Counted as living area: No

Heated: No Finished: Yes Enclosed: No Contiguous: Yes Permitted: Yes Wet space: No Addition: No Conversion: No

### 2 Floor 1 - Room

Dimensions: 15'7" x 14'0"

Area: 218 sq. ft

Counted as living area: No

Heated: Yes Finished: Yes Enclosed: Yes Contiguous: No Permitted: Yes Wet space: No Addition: No Conversion: No

# Floor 1 - Storage

**Dimensions:** 15'7" x 8'9"

**Area:** 136 sq. ft

Counted as living area: No

Heated: No Finished: No Enclosed: No Contiguous: Yes Permitted: Yes Wet space: No Addition: No Conversion: No