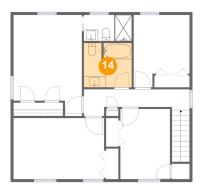

### Floor 3 - Bath

**Dimensions:** 8'6" x 7'10"

Area: 66 sq. ft

Counted as living area: Yes

Heated: Yes Finished: Yes Enclosed: Yes Contiguous: Yes Permitted: Yes Wet space: Yes Addition: No Conversion: No