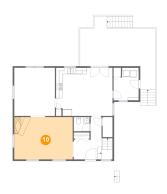

# Floor 2 - Living Room

Dimensions: 18'7" x 13'5"

Area: 250 sq. ft

Counted as living area: Yes

Heated: Yes Finished: Yes Enclosed: Yes Contiguous: Yes Permitted: Yes Wet space: No Addition: No Conversion: No