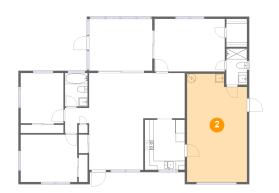

## <mark>2 Floor 1 -</mark> Garage

Dimensions: 13'4" x 24'0" Area: 305 sq. ft Counted as Living Area: No Heated: No Finished: No Enclosed: Yes Contiguous: Yes Permitted: Yes Wet Space: No Addition: No Conversion: No