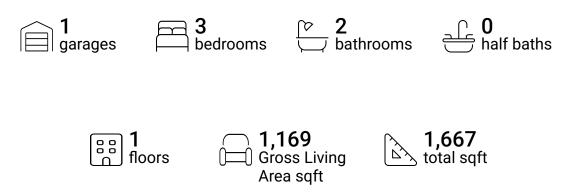

FLOOR 1

### **Property Summary**







## **Room Dimensions**

Floor 1

Total sqft: 1667

Living area: 1169

| #  | Room name       | Dimensions    | Area (sqft) | Counted as Living Area |
|----|-----------------|---------------|-------------|------------------------|
| 1  | Hall            | 5'4" x 5'7"   | 24 sq. ft   | Yes                    |
| 2  | Garage          | 13'4" x 24'0" | 305 sq. ft  | No                     |
| 3  | Dining Area     | 9'3" x 10'0"  | 92 sq. ft   | Yes                    |
| 4  | Screened Porch  | 14'0" x 11'6" | 161 sq. ft  | No                     |
| 5  | W.i.c.          | 4'7" x 6'3"   | 29 sq. ft   | Yes                    |
| 6  | Primary Bedroom | 15'7" x 11'8" | 182 sq. ft  | Yes                    |
| 7  | Bedroom         | 12'7" x 10'6" | 132 sq. ft  | Yes                    |
| 8