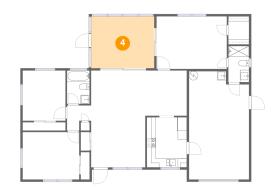

#### Floor 1 - Screened Porch

Dimensions: 14'0" x 11'6" Area: 161 sq. ft Counted as Living Area: No Heated: No Finished: Yes Enclosed: No Contiguous: Yes Permitted: Yes Wet Space: No Addition: No Conversion: No