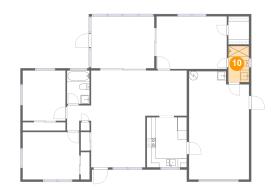

😳 Floor 1 - Bath

Dimensions: 4'7" x 8'0" Area: 37 sq. ft Counted as Living Area: Yes Heated: Yes Finished: Yes Enclosed: Yes Contiguous: Yes Permitted: Yes Wet Space: Yes Addition: No Conversion: No