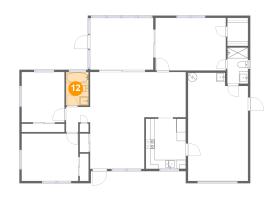

### Floor 1 - Bath

Dimensions: 5'0" x 7'5" Area: 37 sq. ft Counted as Living Area: Yes Heated: Yes Finished: Yes Enclosed: Yes Contiguous: Yes Permitted: Yes Wet Space: Yes Addition: No Conversion: No