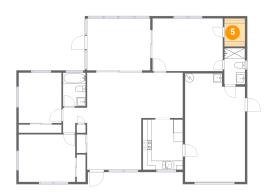

# 5 Floor 1 - W.i.c.

Dimensions: 4'7" x 6'3" Area: 29 sq. ft Counted as Living Area: Yes Heated: Yes Finished: Yes Enclosed: Yes Contiguous: Yes Permitted: Yes Wet Space: No Addition: No Conversion: No