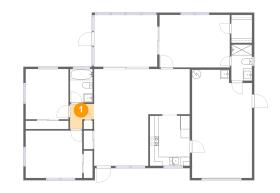

Dimensions: 5'4" x 5'7" Area: 24 sq. ft Counted as Living Area: Yes Heated: Yes Finished: Yes Enclosed: Yes Contiguous: Yes Permitted: Yes Wet Space: No Addition: No Conversion: No