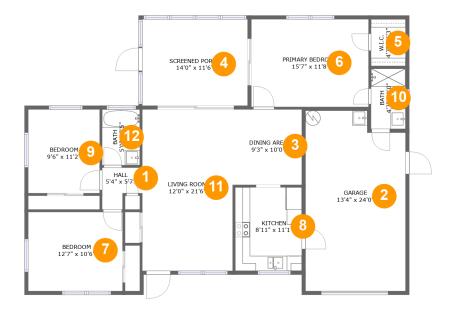

## **Room Dimensions**

Floor 1

Total sqft: 1667

Living area: 1169

| #  | Room name       | Dimensions    | Area (sqft) | Counted as Living Area |
|----|-----------------|---------------|-------------|------------------------|
| 1  | Hall            | 5'4" x 5'7"   | 24 sq. ft   | Yes                    |
| 2  | Garage          | 13'4" x 24'0" | 305 sq. ft  | No                     |
| 3  | Dining Area     | 9'3" x 10'0"  | 92 sq. ft   | Yes                    |
| 4  | Screened Porch  | 14'0" x 11'6" | 161 sq. ft  | No                     |
| 5  | W.i.c.          | 4'7" x 6'3"   | 29 sq. ft   | Yes                    |
| 6  | Primary Bedroom | 15'7" x 11'8" | 182 sq. ft  | Yes                    |
| 7  | Bedroom         | 12'7" x 10'6" | 132 sq. ft  | Yes                    |
| 8  | Kitchen         | 8'11" x 11'1" | 99 sq. ft   | Yes                    |
| 9  | Bedroom         | 9'6" x 11'2"  | 106 sq. ft  | Yes                    |
| 10 | Bath            | 4'7" x 8'0"   | 37 sq. ft   | Yes                    |
| 11 | Living Room     | 12'0" x 21'6" | 259 sq. ft  | Yes                    |

Scan captured on Fri, 14 Jun 2024 02:59:18 GMT

| #  | Room name | Dimensions  | Area (sqft) | Counted as Living Area |  |
|----|-----------|-------------|-------------|------------------------|--|
| 12 | Bath      | 5'0" x 7'5" | 37 sq. ft   | Yes                    |  |