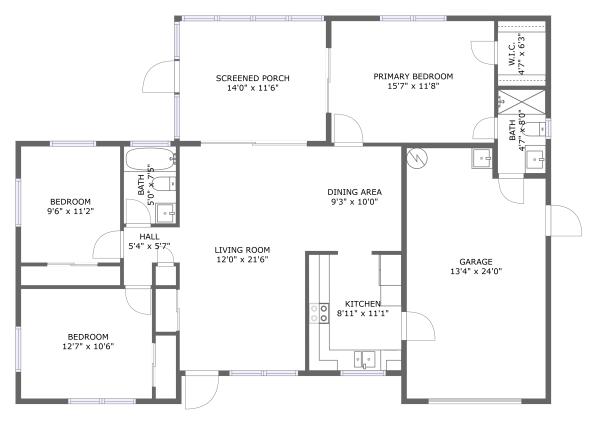

FLOOR 1

## **Room Dimensions**

Floor 1

Total sqft: 1667

Living area: 1169

| #  | Room name       | Dimensions    | Area (sqft) | Counted as Living Area |
|----|-----------------|---------------|-------------|------------------------|
| 1  | Hall            | 5'4" x 5'7"   | 24 sq. ft   | Yes                    |
| 2  | Garage          | 13'4" x 24'0" | 305 sq. ft  | No                     |
| 3  | Dining Area     | 9'3" x 10'0"  | 92 sq. ft   | Yes                    |
| 4  | Screened Porch  | 14'0" x 11'6" | 161 sq. ft  | No                     |
| 5  | W.i.c.          | 4'7" x 6'3"   | 29 sq. ft   | Yes                    |
| 6  | Primary Bedroom | 15'7" x 11'8" | 182 sq. ft  | Yes                    |
| 7  | Bedroom         | 12'7" x 10'6" | 132 sq. ft  | Yes                    |
| 8  | Kitchen         | 8'11" x 11'1" | 99 sq. ft   | Yes                    |
| 9  | Bedroom         | 9'6" x 11'2"  | 106 sq. ft  | Yes                    |
| 10 | Bath            | 4'7" x 8'0"   | 37 sq. ft   | Yes                    |
| 11 | Living Room     | 12'0" x 21'6" | 259 sq. ft  | Yes                    |

Scan captured on Fri, 14 Jun 2024 02:59:18 GMT

| #  | Room name | Dimensions  | Area (sqft) | Counted as Living Area |  |
|----|-----------|-------------|-------------|------------------------|--|
| 12 | Bath      | 5'0" x 7'5" | 37 sq. ft   | Yes                    |  |