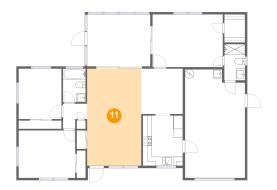

# 🔱 **Floor 1 -** Living Room

Dimensions: 12'0" x 21'6" Area: 259 sq. ft Counted as Living Area: Yes Heated: Yes Finished: Yes Enclosed: Yes Contiguous: Yes Permitted: Yes Wet Space: No Addition: No Conversion: No