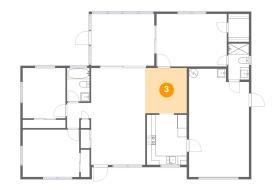

### Floor 1 - Dining Area

Dimensions: 9'3" x 10'0" Area: 92 sq. ft Counted as Living Area: Yes

Heated: Yes Finished: Yes Enclosed: Yes Contiguous: Yes Permitted: Yes Wet Space: No Addition: No Conversion: No