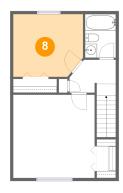

### **Room dimensions**

Floor 3 Total sqft: 510 Living area: 510

| #  |                 | Dimensions     | sqft       | Counted as living area |
|----|-----------------|----------------|------------|------------------------|
| 8  | Bedroom         | 11'7" x 10'5"  | 117 sq. ft | Yes                    |
| 9  | Hall            | 7'8" x 5'6"    | 62 sq. ft  | Yes                    |
| 10 | W.I.C.          | 3'2" x 6'5"    | 20 sq. ft  | Yes                    |
| 11 | Bath            | 5'1" x 7'3"    | 37 sq. ft  | Yes                    |
| 12 | Primary Bedroom | 13'7" x 13'10" | 187 sq. ft | Yes                    |

Floor 3 - Bedroom

Dimensions: 11'7" x 10'5"

Area: 117 sq. ft

Counted as living area: Yes