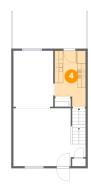

### 4 Floor 2 - Kitchen

**Dimensions:** 7'3" x 13'3"

Area: 87 sq. ft

Counted as living area: Yes

Heated: Yes Finished: Yes Enclosed: Yes Contiguous: Yes Permitted: Yes Wet space: No Addition: No Conversion: No