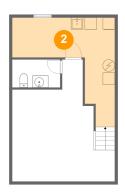

### **Room dimensions**

Floor 3 Total sqft: 510 Living area: 510

| #  |                 | Dimensions     | sqft       | Counted as living area |
|----|-----------------|----------------|------------|------------------------|
| 8  | Bedroom         | 11'7" x 10'5"  | 117 sq. ft | Yes                    |
| 9  | Hall            | 7'8" x 5'6"    | 62 sq. ft  | Yes                    |
| 10 | W.I.C.          | 3'2" x 6'5"    | 20 sq. ft  | Yes                    |
| 11 | Bath            | 5'1" x 7'3"    | 37 sq. ft  | Yes                    |
| 12 | Primary Bedroom | 13'7" x 13'10" | 187 sq. ft | Yes                    |

## Floor 3 - Primary Bedroom

Dimensions: 13'7" x 13'10"

**Area:** 187 sq. ft

Counted as living area: Yes