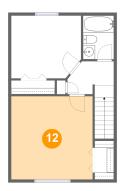

### **Room dimensions**

Floor 3 Total sqft: 510 Living area: 510

| #  |                 | Dimensions     | sqft       | Counted as living area |
|----|-----------------|----------------|------------|------------------------|
| 8  | Bedroom         | 11'7" x 10'5"  | 117 sq. ft | Yes                    |
| 9  | Hall            | 7'8" x 5'6"    | 62 sq. ft  | Yes                    |
| 10 | W.I.C.          | 3'2" x 6'5"    | 20 sq. ft  | Yes                    |
| 11 | Bath            | 5'1" x 7'3"    | 37 sq. ft  | Yes                    |
| 12 | Primary Bedroom | 13'7" x 13'10" | 187 sq. ft | Yes                    |

## Floor 3 - Primary Bedroom

Dimensions: 13'7" x 13'10"

**Area:** 187 sq. ft

Counted as living area: Yes