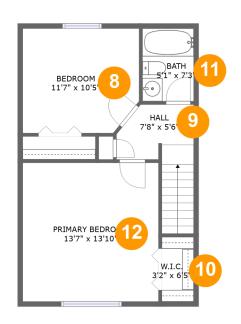

### **Room dimensions**

Floor 3 Total sqft: 510 Living area: 510

| #  |                 | Dimensions     | sqft       | Counted as living area |
|----|-----------------|----------------|------------|------------------------|
| 8  | Bedroom         | 11'7" x 10'5"  | 117 sq. ft | Yes                    |
| 9  | Hall            | 7'8" x 5'6"    | 62 sq. ft  | Yes                    |
| 10 | W.I.C.          | 3'2" x 6'5"    | 20 sq. ft  | Yes                    |
| 11 | Bath            | 5'1" x 7'3"    | 37 sq. ft  | Yes                    |
| 12 | Primary Bedroom | 13'7" x 13'10" | 187 sq. ft | Yes                    |

Floor 3 - Bedroom

Dimensions: 11'7" x 10'5"

Area: 117 sq. ft

Counted as living area: Yes