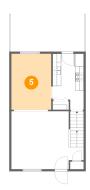

## 5 Floor 2 - Dining Room

Dimensions: 9'5" x 13'2"

**Area:** 124 sq. ft

Counted as living area: Yes

6 Floor 2 - Living Room

Dimensions: 17'1" x 13'8"

**Area:** 224 sq. ft

Counted as living area: Yes