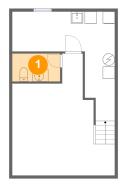

### **Room dimensions**

Floor 3 Total sqft: 510 Living area: 510

| #  |                 | Dimensions     | sqft       | Counted as living area |
|----|-----------------|----------------|------------|------------------------|
| 8  | Bedroom         | 11'7" x 10'5"  | 117 sq. ft | Yes                    |
| 9  | Hall            | 7'8" x 5'6"    | 62 sq. ft  | Yes                    |
| 10 | W.I.C.          | 3'2" x 6'5"    | 20 sq. ft  | Yes                    |
| 11 | Bath            | 5'1" x 7'3"    | 37 sq. ft  | Yes                    |
| 12 | Primary Bedroom | 13'7" x 13'10" | 187 sq. ft | Yes                    |

### Floor 3 - Hall

Dimensions: 7'8" x 5'6"

Area: 62 sq. ft

Counted as living area: Yes

Heated: Yes Finished: Yes Enclosed: Yes Contiguous: Yes Permitted: Yes Wet space: No Addition: No Conversion: No

### Floor 3 - W.I.C.

Dimensions: 3'2" x 6'5"

Area: 20 sq. ft

Counted as living area: Yes

Heated: Yes Finished: Yes Enclosed: Yes Contiguous: Yes Permitted: Yes Wet space: No Addition: No Conversion: No

### Floor 3 - Bath

Dimensions: 5'1" x 7'3"

Area: 37 sq. ft

Counted as living area: Yes