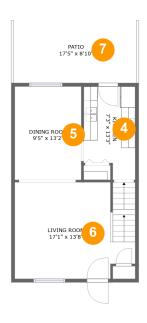

### **Room dimensions**

Floor 2 Total sqft: 664 Living area: 510

| # |             | Dimensions    | sqft       | Counted as living area |
|---|-------------|---------------|------------|------------------------|
| 4 | Kitchen     | 7'3" x 13'3"  | 87 sq. ft  | Yes                    |
| 5 | Dining Room | 9'5" x 13'2"  | 124 sq. ft | Yes                    |
| 6 | Living Room | 17'1" x 13'8" | 224 sq. ft | Yes                    |
| 7 | Patio       | 17'5" x 8'10" | 154 sq. ft | No                     |

### 4 Floor 2 - Kitchen

**Dimensions:** 7'3" x 13'3"

Area: 87 sq. ft

Counted as living area: Yes

Heated: Yes Finished: Yes Enclosed: Yes Contiguous: Yes Permitted: Yes Wet space: No Addition: No Conversion: No

## 5 Floor 2 - Dining Room

Dimensions: 9'5" x 13'2"

**Area:** 124 sq. ft

Counted as living area: Yes

6 Floor 2 - Living Room

Dimensions: 17'1" x 13'8"

**Area:** 224 sq. ft

Counted as living area: Yes

Heated: Yes Finished: Yes Enclosed: Yes Contiguous: Yes Permitted: Yes Wet space: No Addition: No Conversion: No

Floor 2 - Patio

Dimensions: 17'5" x 8'10"

Area: 154 sq. ft

Counted as living area: No

Heated: No Finished: Yes Enclosed: No Contiguous: Yes Permitted: Yes Wet space: No Addition: No Conversion: No