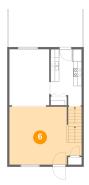

## 5 Floor 2 - Dining Room

Dimensions: 9'5" x 13'2"

**Area:** 124 sq. ft

Counted as living area: Yes

6 Floor 2 - Living Room

Dimensions: 17'1" x 13'8"

**Area:** 224 sq. ft

Counted as living area: Yes