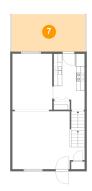

Heated: Yes Finished: Yes Enclosed: Yes Contiguous: Yes Permitted: Yes Wet space: No Addition: No Conversion: No

Floor 2 - Patio

Dimensions: 17'5" x 8'10"

Area: 154 sq. ft

Counted as living area: No

Heated: No Finished: Yes Enclosed: No Contiguous: Yes Permitted: Yes Wet space: No Addition: No Conversion: No