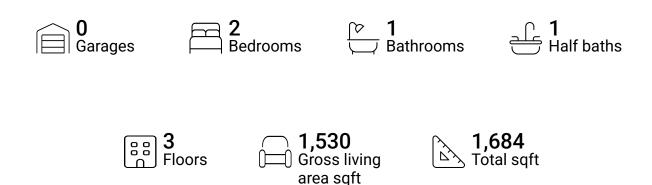

### **Property summary**







### **Room dimensions**

Floor 1 Total sqft: 510 Living area: 510

| # |          | Dimensions    | sqft       | Counted as living area |
|---|----------|---------------|------------|------------------------|
| 1 | wc       | 8'0" x 4'8"   | 37 sq. ft  | Yes                    |
| 2 | Utility  | 17'1" x 18'2" | 164 sq. ft | Yes                    |
| 3 | Basement | 17'1" x 20'3" | 251 sq. ft | Yes                    |





### **Room dimensions**

Floor 2 Total sqft: 664 Living area: 510

| # |             | Dimensions    | sqft       | Counted as living area |
|---|-------------|---------------|------------|------------------------|
| 4 | Kitchen     | 7'3" x 13'3"  | 87 sq. ft  | Yes                    |
| 5 | Dining Room | 9'5" x 13'2"  | 124 sq. ft | Yes                    |
| 6