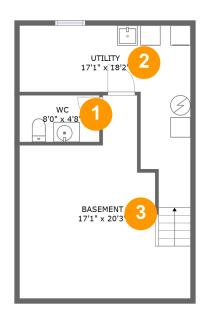

### **Room dimensions**

Floor 1 Total sqft: 510 Living area: 510

| # |          | Dimensions    | sqft       | Counted as living area |
|---|----------|---------------|------------|------------------------|
| 1 | wc       | 8'0" x 4'8"   | 37 sq. ft  | Yes                    |
| 2 | Utility  | 17'1" x 18'2" | 164 sq. ft | Yes                    |
| 3 | Basement | 17'1" x 20'3" | 251 sq. ft | Yes                    |

Dimensions: 8'0" x 4'8" Area: 37 sq. ft

Counted as living area: Yes

Heated: Yes Finished: Yes Enclosed: Yes Contiguous: Yes Permitted: Yes Wet space: Yes Addition: No Conversion: No

Floor 1 - Utility

Dimensions: 17'1" x 18'2"

Area: 164 sq. ft

Counted as living area: Yes

Dimensions: 17'1" x 20'3"

**Area**: 251 sq. ft

Counted as living area: Yes

Heated: Yes Finished: Yes Enclosed: Yes Contiguous: Yes Permitted: Yes Wet space: No Addition: No Conversion: No