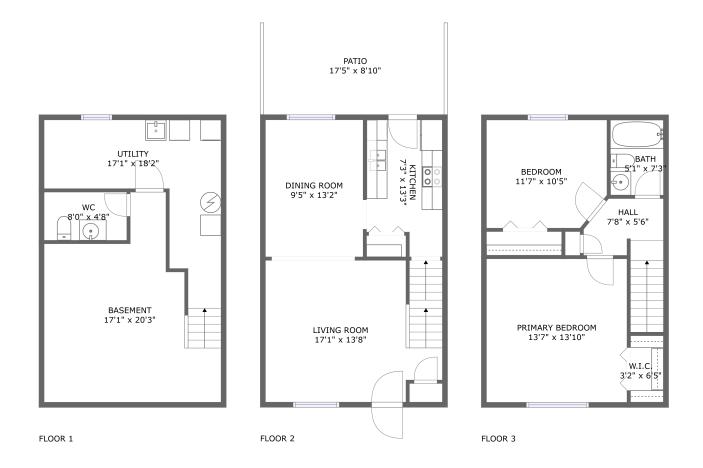

### **Room dimensions**

Floor 1 Total sqft: 510 Living area: 510

| # |          | Dimensions    | sqft       | Counted as living area |
|---|----------|---------------|------------|------------------------|
| 1 | wc       | 8'0" x 4'8"   | 37 sq. ft  | Yes                    |
| 2 | Utility  | 17'1" x 18'2" | 164 sq. ft | Yes                    |
| 3 | Basement | 17'1" x 20'3" | 251 sq. ft | Yes                    |

### **Room dimensions**

Floor 2 Total sqft: 664 Living area: 510

| # |             | Dimensions    | sqft       | Counted as living area |
|---|-------------|---------------|------------|------------------------|
| 4 | Kitchen     | 7'3" x 13'3"  | 87 sq. ft  | Yes                    |
| 5 | Dining Room | 9'5" x 13'2"  | 124 sq. ft | Yes                    |
| 6 | Living Room | 17'1" x 13'8" | 224 sq. ft | Yes                    |
| 7 | Patio       | 17'5" x 8'10" | 154 sq. ft | No                     |

### **Room dimensions**

Floor 3 Total sqft: 510 Living area: 510

| #  |                 | Dimensions     | sqft       | Counted as living area |
|----|-----------------|----------------|------------|------------------------|
| 8  | Bedroom         | 11'7" x 10'5"  | 117 sq. ft | Yes                    |
| 9  | Hall            | 7'8" x 5'6"    | 62 sq. ft  | Yes                    |
| 10 | W.I.C.          | 3'2" x 6'5"    | 20 sq. ft  | Yes                    |
| 11 | Bath            | 5'1" x 7'3"    | 37 sq. ft  | Yes                    |
| 12 | Primary Bedroom | 13'7" x 13'10" | 187 sq. ft | Yes                    |