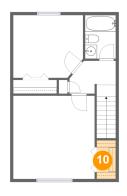

### **Room dimensions**

Floor 3 Total sqft: 510 Living area: 510

| #  |                 | Dimensions     | sqft       | Counted as living area |
|----|-----------------|----------------|------------|------------------------|
| 8  | Bedroom         | 11'7" x 10'5"  | 117 sq. ft | Yes                    |
| 9  | Hall            | 7'8" x 5'6"    | 62 sq. ft  | Yes                    |
| 10 | W.I.C.          | 3'2" x 6'5"    | 20 sq. ft  | Yes                    |
| 11 | Bath            | 5'1" x 7'3"    | 37 sq. ft  | Yes                    |
| 12 | Primary Bedroom | 13'7" x 13'10" | 187 sq. ft | Yes                    |

### Floor 3 - W.I.C.

Dimensions: 3'2" x 6'5"

Area: 20 sq. ft

Counted as living area: Yes

Heated: Yes Finished: Yes Enclosed: Yes Contiguous: Yes Permitted: Yes Wet space: No Addition: No Conversion: No