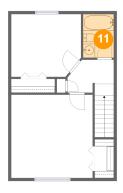

### **Room dimensions**

Floor 3 Total sqft: 510 Living area: 510

| #  |                 | Dimensions     | sqft       | Counted as living area |
|----|-----------------|----------------|------------|------------------------|
| 8  | Bedroom         | 11'7" x 10'5"  | 117 sq. ft | Yes                    |
| 9  | Hall            | 7'8" x 5'6"    | 62 sq. ft  | Yes                    |
| 10 | W.I.C.          | 3'2" x 6'5"    | 20 sq. ft  | Yes                    |
| 11 | Bath            | 5'1" x 7'3"    | 37 sq. ft  | Yes                    |
| 12 | Primary Bedroom | 13'7" x 13'10" | 187 sq. ft | Yes                    |

### Floor 3 - Bath

Dimensions: 5'1" x 7'3"

Area: 37 sq. ft

Counted as living area: Yes