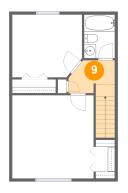

### **Room dimensions**

Floor 3 Total sqft: 510 Living area: 510

| #  |                 | Dimensions     | sqft       | Counted as living area |
|----|-----------------|----------------|------------|------------------------|
| 8  | Bedroom         | 11'7" x 10'5"  | 117 sq. ft | Yes                    |
| 9  | Hall            | 7'8" x 5'6"    | 62 sq. ft  | Yes                    |
| 10 | W.I.C.          | 3'2" x 6'5"    | 20 sq. ft  | Yes                    |
| 11 | Bath            | 5'1" x 7'3"    | 37 sq. ft  | Yes                    |
| 12 | Primary Bedroom | 13'7" x 13'10" | 187 sq. ft | Yes                    |

### Floor 3 - Hall

Dimensions: 7'8" x 5'6"

Area: 62 sq. ft

Counted as living area: Yes

Heated: Yes Finished: Yes Enclosed: Yes Contiguous: Yes Permitted: Yes Wet space: No Addition: No Conversion: No