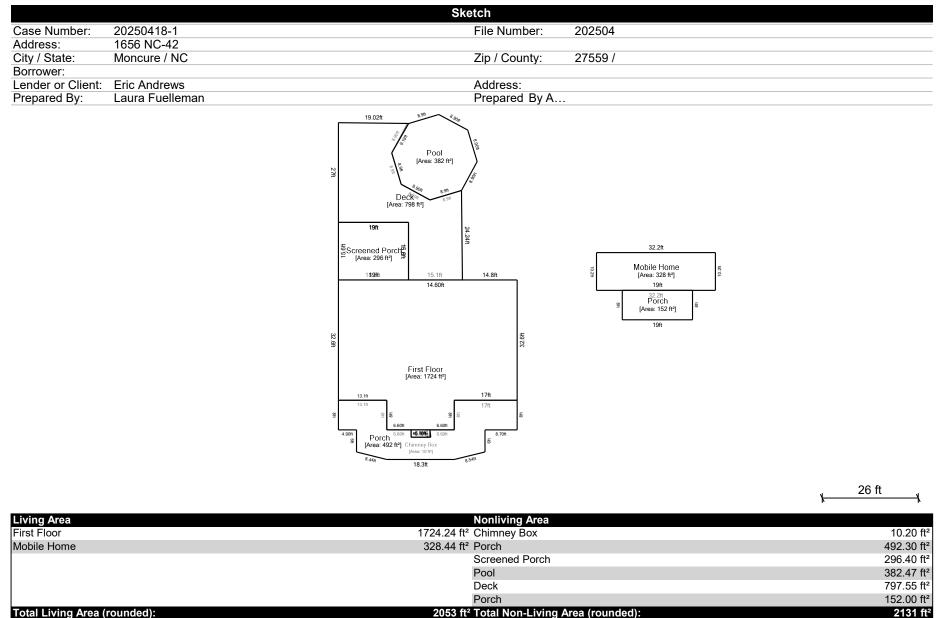

Total Living Area (rounded):

This document is designed to be a record of total finished square feet to aid the listing agent in gathering the square feet facts of the property. Measurements are obtained by physical observation of the property by a certified Home Measurement Specialist. Within every measurement project, some degree of art of opinion may be applied as well as rounding as set forth in the standards. Final finished square footage will be rounded to the nearest whole number with the goal of being within a 5% margin of error. Information deemed reliable, but not guaranteed.