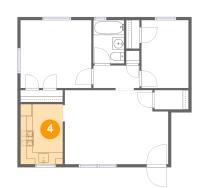

#### Floor 1 - Kitchen

Dimensions: 7'0" x 10'0" Area: 71 sq. ft Counted as living area: Yes Heated: Yes Finished: Yes Enclosed: Yes Contiguous: Yes Permitted: Yes Wet space: No Addition: No Conversion: No