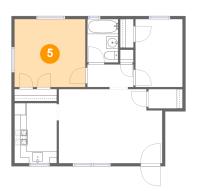

## 5 Floor 1 - Primary Bedroom

Dimensions: 11'10" x 11'4" Area: 134 sq. ft Counted as living area: Yes Heated: Yes Finished: Yes Enclosed: Yes Contiguous: Yes Permitted: Yes Wet space: No Addition: No Conversion: No