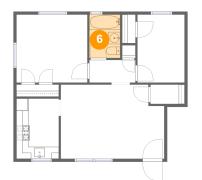

### Floor 1 - Bath

**Dimensions:** 5'2" x 7'3" **Area:** 37 sq. ft **Counted as living area:** Yes Heated: Yes Finished: Yes Enclosed: Yes Contiguous: Yes Permitted: Yes Wet space: Yes Addition: No Conversion: No