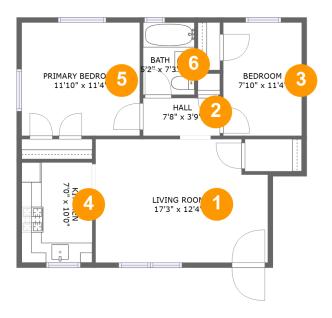

### Floor 1 - Living Room

Dimensions: 17'3" x 12'4" Area: 203 sq. ft Counted as living area: Yes

Heated: Yes Finished: Yes Enclosed: Yes Contiguous: Yes Permitted: Yes Wet space: No Addition: No Conversion: No

#### 2 Floor 1 - Hall

Dimensions: 7'8" x 3'9" Area: 29 sq. ft Counted as living area: Yes Heated: Yes Finished: Yes Enclosed: Yes Contiguous: Yes Permitted: Yes Wet space: No Addition: No Conversion: No

### Floor 1 - Bedroom

Dimensions: 7'10" x 11'4" Area: 89 sq. ft Counted as living area: Yes Heated: Yes Finished: Yes Enclosed: Yes Contiguous: Yes Permitted: Yes Wet space: No Addition: No Conversion: No

#### Floor 1 - Kitchen

Dimensions: 7'0" x 10'0" Area: 71 sq. ft Counted as living area: Yes Heated: Yes Finished: Yes Enclosed: Yes Contiguous: Yes Permitted: Yes Wet space: No Addition: No Conversion: No

## 5 Floor 1 - Primary Bedroom

Dimensions: 11'10" x 11'4" Area: 134 sq. ft Counted as living area: Yes Heated: Yes Finished: Yes Enclosed: Yes Contiguous: Yes Permitted: Yes Wet space: No Addition: No Conversion: No

### Floor 1 - Bath

**Dimensions:** 5'2" x 7'3" **Area:** 37 sq. ft **Counted as living area:** Yes Heated: Yes Finished: Yes Enclosed: Yes Contiguous: Yes Permitted: Yes Wet space: Yes Addition: No Conversion: No