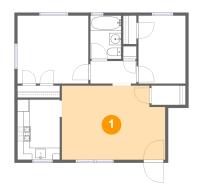

### Floor 1 - Living Room

Dimensions: 17'3" x 12'4" Area: 203 sq. ft Counted as living area: Yes

Heated: Yes Finished: Yes Enclosed: Yes Contiguous: Yes Permitted: Yes Wet space: No Addition: No Conversion: No