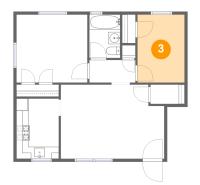

### Floor 1 - Bedroom

Dimensions: 7'10" x 11'4" Area: 89 sq. ft Counted as living area: Yes Heated: Yes Finished: Yes Enclosed: Yes Contiguous: Yes Permitted: Yes Wet space: No Addition: No Conversion: No