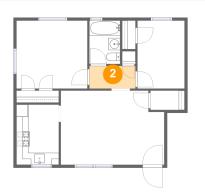

#### 2 Floor 1 - Hall

Dimensions: 7'8" x 3'9" Area: 29 sq. ft Counted as living area: Yes Heated: Yes Finished: Yes Enclosed: Yes Contiguous: Yes Permitted: Yes Wet space: No Addition: No Conversion: No