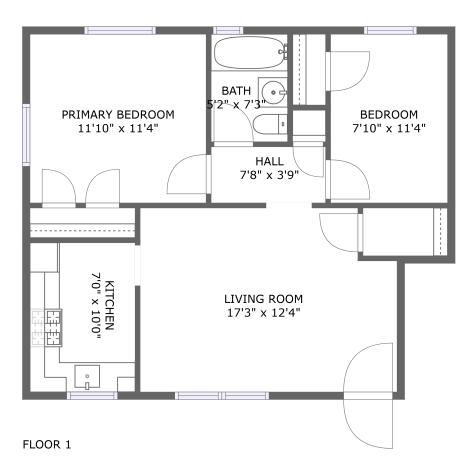

### **Room dimensions**

#### Floor 1

Total sqft: 641 Living area: 641

| # |                 | Dimensions     | sqft       | Counted as living area |
|---|-----------------|----------------|------------|------------------------|
| 1 | Living Room     | 17'3" x 12'4"  | 203 sq. ft | Yes                    |
| 2 | Hall            | 7'8" x 3'9"    | 29 sq. ft  | Yes                    |
| 3 | Bedroom         | 7'10" x 11'4"  | 89 sq. ft  | Yes                    |
| 4 | Kitchen         | 7'0" x 10'0"   | 71 sq. ft  | Yes                    |
| 5 | Primary Bedroom | 11'10" x 11'4" | 134 sq. ft | Yes                    |
| 6 | Bath            | 5'2" x 7'3"    | 37 sq. ft  | Yes                    |