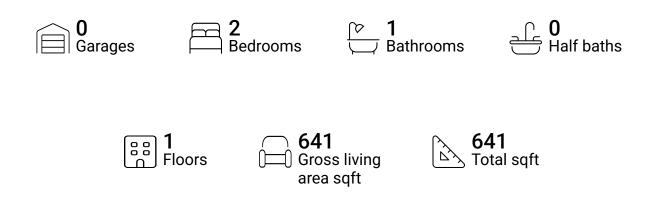

# 461 Heath Place, Hackensack, Bergen County, New Jersey, United States, 07601, 23



#### **Property summary**



# 461 Heath Place, Hackensack, Bergen County, New Jersey, United States, 07601, 23



### **Room dimensions**

#### Floor 1

Total sqft: 641 Living area: 641

| # |                 | Dimensions     | sqft       | Counted as living area |
|---|-----------------|----------------|------------|------------------------|
| 1 | Living Room     | 17'3" x 12'4"  | 203 sq. ft | Yes                    |
| 2 | Hall            | 7'8" x 3'9"    | 29 sq. ft  | Yes                    |
| 3 | Bedroom         | 7'10" x 11'4"  | 89 sq. ft  | Yes                    |
| 4 | Kitchen         | 7'0" x 10'0"   | 71 sq. ft  | Yes                    |
| 5 | Primary Bedroom | 11'10" x 11'4" | 134 sq. ft | Yes                    |
| 6 | Bath            | 5'2" x 7'3"    | 37 sq. ft  | Yes                    |

### 46