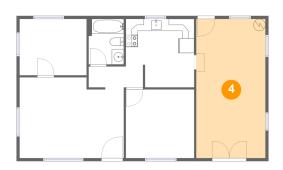

# **Room dimensions**

Floor 1

Total:1005sqft

Excluded: 0sqft

| # |                 | Max Dimensions | sqft       | Included |
|---|-----------------|----------------|------------|----------|
| 1 | Living Room     | 17'3" x 13'5"  | 219 sq. ft | Yes      |
| 2 | Hall            | 6'2" x 3'10"   | 22 sq. ft  | Yes      |
| 3 | Bath            | 5'10" x 7'6"   | 44 sq. ft  | Yes      |
| 4 | Family Room     | 11'6" x 23'1"  | 265 sq. ft | Yes      |
| 5 | Bedroom         | 11'1" x 9'4"   | 104 sq. ft | Yes      |
| 6 | Kitchen         | 11'4" x 11'4"  | 127 sq. ft | Yes      |
| 7 | Primary Bedroom | 11'4" x 11'5"  | 129 sq. ft | Yes      |

#### Floor 1 - Family Room

Max Dimensions: 11'6" x 23'1" Calculated Area: 265 sq. ft Included: Yes Heated: Yes Finished: Yes Enclosed: Yes Contiguous: Yes Permitted: Yes Wet space: No Addition: No Conversion: No