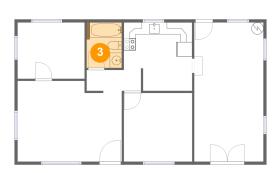

# **Room dimensions**

Floor 1

Total:1005sqft

Excluded: 0sqft

| # |                 | Max Dimensions | sqft       | Included |
|---|-----------------|----------------|------------|----------|
| 1 | Living Room     | 17'3" x 13'5"  | 219 sq. ft | Yes      |
| 2 | Hall            | 6'2" x 3'10"   | 22 sq. ft  | Yes      |
| 3 | Bath            | 5'10" x 7'6"   | 44 sq. ft  | Yes      |
| 4 | Family Room     | 11'6" x 23'1"  | 265 sq. ft | Yes      |
| 5 | Bedroom         | 11'1" x 9'4"   | 104 sq. ft | Yes      |
| 6 | Kitchen         | 11'4" x 11'4"  | 127 sq. ft | Yes      |
| 7 | Primary Bedroom | 11'4" x 11'5"  | 129 sq. ft | Yes      |

Heated: Yes Finished: Yes Enclosed: Yes Contiguous: Yes Permitted: Yes Wet space: No Addition: No Conversion: No

Max Dimensions: 5'10" x 7'6" Calculated Area: 44 sq. ft Included: Yes Heated: Yes Finished: Yes Enclosed: Yes Contiguous: Yes Permitted: Yes Wet space: Yes Addition: No Conversion: No