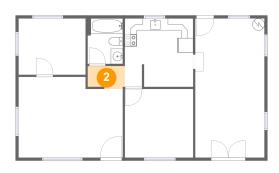

# **Room dimensions**

Floor 1

Total:1005sqft

Excluded: 0sqft

| # |                 | Max Dimensions | sqft       | Included |
|---|-----------------|----------------|------------|----------|
| 1 | Living Room     | 17'3" x 13'5"  | 219 sq. ft | Yes      |
| 2 | Hall            | 6'2" x 3'10"   | 22 sq. ft  | Yes      |
| 3 | Bath            | 5'10" x 7'6"   | 44 sq. ft  | Yes      |
| 4 | Family Room     | 11'6" x 23'1"  | 265 sq. ft | Yes      |
| 5 | Bedroom         | 11'1" x 9'4"   | 104 sq. ft | Yes      |
| 6 | Kitchen         | 11'4" x 11'4"  | 127 sq. ft | Yes      |
| 7 | Primary Bedroom | 11'4" x 11'5"  | 129 sq. ft | Yes      |

Max Dimensions: 17'3" x 13'5" Calculated Area: 219 sq. ft Included: Yes Heated: Yes Finished: Yes Enclosed: Yes Contiguous: Yes Permitted: Yes Wet space: No Addition: No Conversion: No

Max Dimensions: 6'2" x 3'10" Calculated Area: 22 sq. ft Included: Yes

Heated: Yes Finished: Yes Enclosed: Yes Contiguous: Yes Permitted: Yes Wet space: No Addition: No Conversion: No

Max Dimensions: 5'10" x 7'6" Calculated Area: 44 sq. ft Included: Yes Heated: Yes Finished: Yes Enclosed: Yes Contiguous: Yes Permitted: Yes Wet space: Yes Addition: No Conversion: No