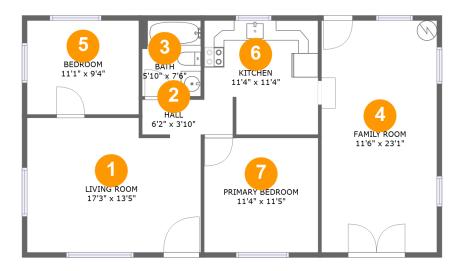

# **Room dimensions**

Floor 1

Total:1005sqft

Excluded: 0sqft

| # |                 | Max Dimensions | sqft       | Included |
|---|-----------------|----------------|------------|----------|
| 1 | Living Room     | 17'3" x 13'5"  | 219 sq. ft | Yes      |
| 2 | Hall            | 6'2" x 3'10"   | 22 sq. ft  | Yes      |
| 3 | Bath            | 5'10" x 7'6"   | 44 sq. ft  | Yes      |
| 4 | Family Room     | 11'6" x 23'1"  | 265 sq. ft | Yes      |
| 5 | Bedroom         | 11'1" x 9'4"   | 104 sq. ft | Yes      |
| 6 | Kitchen         | 11'4" x 11'4"  | 127 sq. ft | Yes      |
| 7 | Primary Bedroom | 11'4" x 11'5"  | 129 sq. ft | Yes      |