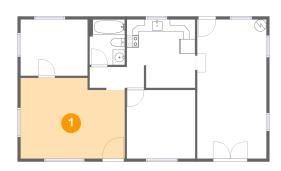

Max Dimensions: 17'3" x 13'5" Calculated Area: 219 sq. ft Included: Yes Heated: Yes Finished: Yes Enclosed: Yes Contiguous: Yes Permitted: Yes Wet space: No Addition: No Conversion: No

Max Dimensions: 6'2" x 3'10" Calculated Area: 22 sq. ft Included: Yes