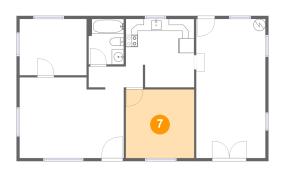

#### Floor 1 - Primary Bedroom

Max Dimensions: 11'4" x 11'5" Calculated Area: 129 sq. ft Included: Yes Heated: Yes Finished: Yes Enclosed: Yes Contiguous: Yes Permitted: Yes Wet space: No Addition: No Conversion: No