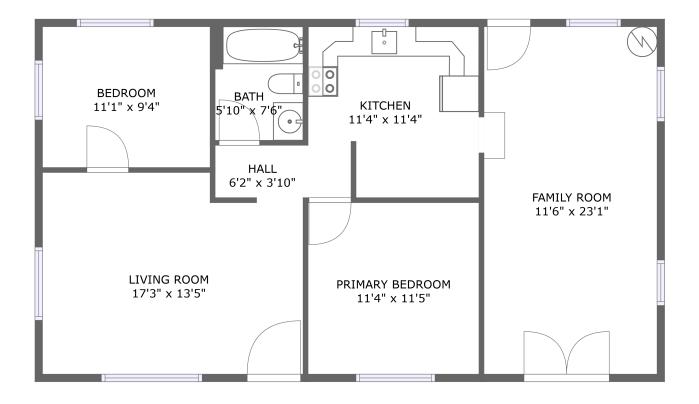

FLOOR 1

# Total Area: 1005 sq. ft

Floor 1: 1005 sq. ft Excluded:

# **Room dimensions**

Floor 1

Total:1005sqft

Excluded: 0sqft

| # |                 | Max Dimensions | sqft       | Included |
|---|-----------------|----------------|------------|----------|
| 1 | Living Room     | 17'3" x 13'5"  | 219 sq. ft | Yes      |
| 2 | Hall            | 6'2" x 3'10"   | 22 sq. ft  | Yes      |
| 3 | Bath            | 5'10" x 7'6"   | 44 sq. ft  | Yes      |
| 4 | Family Room     | 11'6" x 23'1"  | 265 sq. ft | Yes      |
| 5 | Bedroom         | 11'1" x 9'4"   | 104 sq. ft | Yes      |
| 6 | Kitchen         | 11'4" x 11'4"  | 127 sq. ft | Yes      |
| 7 | Primary Bedroom | 11'4" x 11'5"  | 129 sq. ft | Yes      |