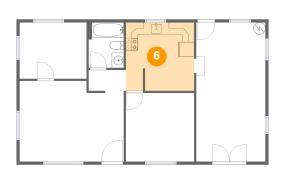

Max Dimensions: 11'4" x 11'4" Calculated Area: 127 sq. ft Included: Yes Heated: Yes Finished: Yes Enclosed: Yes Contiguous: Yes Permitted: Yes Wet space: No Addition: No Conversion: No