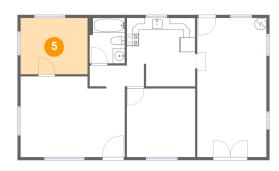

# 5 Floor 1 - Bedroom

Max Dimensions: 11'1" x 9'4" Calculated Area: 104 sq. ft Included: Yes Heated: Yes Finished: Yes Enclosed: Yes Contiguous: Yes Permitted: Yes Wet space: No Addition: No Conversion: No