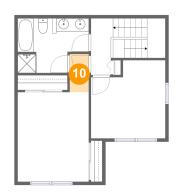

## 😳 Floor 2 - Hall

Dimensions: 2'11" x 5'10" Area: 17 sq. ft Counted as living area: Yes Heated: Yes Finished: Yes Enclosed: Yes Contiguous: Yes Permitted: Yes Wet space: No Addition: No Conversion: No