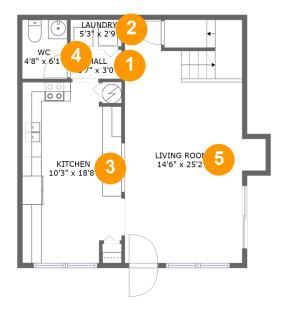

#### Floor 1

#### Total sqft: 625 Living area: 609

| # |             | Dimensions    | sqft       | Counted as living area |
|---|-------------|---------------|------------|------------------------|
| 1 | Hall        | 5'7" x 3'0"   | 17 sq. ft  | Yes                    |
| 2 | Utility     | 5'3" x 2'9"   | 15 sq. ft  | No                     |
| 3 | Kitchen     | 10'3" x 18'8" | 181 sq. ft | Yes                    |
| 4 | Bath        | 4'8" x 6'1"   | 28 sq. ft  | Yes                    |
| 5 | Living Room | 14'6" x 25'2" | 312 sq. ft | Yes                    |

Dimensions: 5'7" x 3'0" Area: 17 sq. ft Counted as living area: Yes Heated: Yes Finished: Yes Enclosed: Yes Contiguous: Yes Permitted: Yes Wet space: No Addition: No Conversion: No

🕘 Floor 1 - Utility

Dimensions: 5'3" x 2'9" Area: 15 sq. ft Counted as living area: No Heated: Yes Finished: Yes Enclosed: Yes Contiguous: Yes Permitted: Yes Wet space: No Addition: No Conversion: No

Dimensions: 10'3" x 18'8" Area: 181 sq. ft Counted as living area: Yes Heated: Yes Finished: Yes Enclosed: Yes Contiguous: Yes Permitted: Yes Wet space: No Addition: No Conversion: No

Floor 1 - Bath

Dimensions: 4'8" x 6'1" Area: 28 sq. ft Counted as living area: Yes Heated: Yes Finished: Yes Enclosed: Yes Contiguous: Yes Permitted: Yes Wet space: Yes Addition: No Conversion: No

# 5 Floor 1 - Living Room

Dimensions: 14'6" x 25'2" Area: 312 sq. ft Counted as living area: Yes Heated: Yes Finished: Yes Enclosed: Yes Contiguous: Yes Permitted: Yes Wet space: No Addition: No Conversion: No