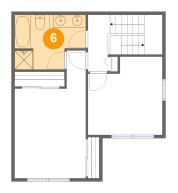

Scan captured on Sat, 02 Nov 2024 22:53:31 GMT

Information is calculated by Cubicasa technology deemed highly reliable but not guaranteed.

Floor 2 - Bath

Dimensions: 10'11" x 8'5" Area: 80 sq. ft Counted as living area: Yes Heated: Yes Finished: Yes Enclosed: Yes Contiguous: Yes Permitted: Yes Wet space: Yes Addition: No Conversion: No