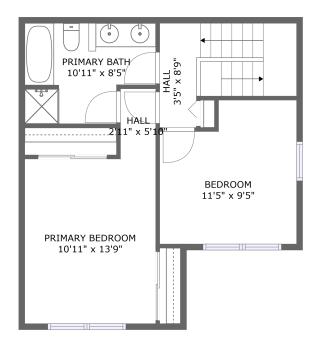

#### Floor 2

#### Total sqft: 550 Living area: 550

| #  |         | Dimensions     | sqft       | Counted as living area |
|----|---------|----------------|------------|------------------------|
| 6  | Bath    | 10'11" x 8'5"  | 80 sq. ft  | Yes                    |
| 7  | Bedroom | 11'5" x 9'5"   | 108 sq. ft | Yes                    |
| 8  | Hall    | 3'5" x 8'9"    | 78 sq. ft  | Yes                    |
| 9  | Bedroom | 10'11" x 13'9" | 151 sq. ft | Yes                    |
| 10 | Hall    | 2'11" x 5'10"  | 17 sq. ft  | Yes                    |

Scan captured on Sat, 02 Nov 2024 22:53:31 GMT

Information is calculated by Cubicasa technology deemed highly reliable but not guaranteed.

Floor 2 - Bath

Dimensions: 10'11" x 8'5" Area: 80 sq. ft Counted as living area: Yes Heated: Yes Finished: Yes Enclosed: Yes Contiguous: Yes Permitted: Yes Wet space: Yes Addition: No Conversion: No

### Floor 2 - Bedroom

Dimensions: 11'5" x 9'5" Area: 108 sq. ft Counted as living area: Yes Heated: Yes Finished: Yes Enclosed: Yes Contiguous: Yes Permitted: Yes Wet space: No Addition: No Conversion: No

Dimensions: 3'5" x 8'9" Area: 78 sq. ft Counted as living area: Yes

Heated: Yes Finished: Yes Enclosed: Yes Contiguous: Yes Permitted: Yes Wet space: No Addition: No Conversion: No

Scan captured on Sat, 02 Nov 2024 22:53:31 GMT Information is calculated by Cubicasa technology deemed highly reliable but not guaranteed.

## 🧿 **Floor 2 -** Bedroom

**Dimensions**: 10'11" x 13'9" **Area**: 151 sq. ft **Counted as living area**: Yes Heated: Yes Finished: Yes Enclosed: Yes Contiguous: Yes Permitted: Yes Wet space: No Addition: No Conversion: No

## 😳 Floor 2 - Hall

Dimensions: 2'11" x 5'10" Area: 17 sq. ft Counted as living area: Yes Heated: Yes Finished: Yes Enclosed: Yes Contiguous: Yes Permitted: Yes Wet space: No Addition: No Conversion: No