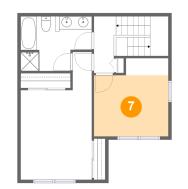

### Floor 2 - Bedroom

Dimensions: 11'5" x 9'5" Area: 108 sq. ft Counted as living area: Yes Heated: Yes Finished: Yes Enclosed: Yes Contiguous: Yes Permitted: Yes Wet space: No Addition: No Conversion: No