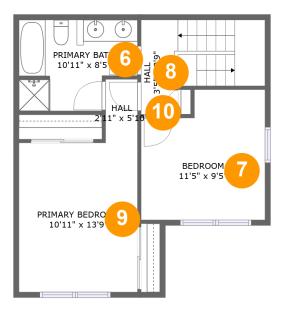

#### Floor 2

#### Total sqft: 550 Living area: 550

| #  |         | Dimensions     | sqft       | Counted as living area |
|----|---------|----------------|------------|------------------------|
| 6  | Bath    | 10'11" x 8'5"  | 80 sq. ft  | Yes                    |
| 7  | Bedroom | 11'5" x 9'5"   | 108 sq. ft | Yes                    |
| 8  | Hall    | 3'5" x 8'9"    | 78 sq. ft  | Yes                    |
| 9  | Bedroom | 10'11" x 13'9" | 151 sq. ft | Yes                    |
| 10 | Hall    | 2'11" x 5'10"  | 17 sq. ft  | Yes                    |