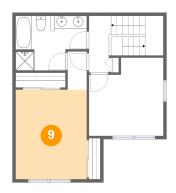

## 🧿 **Floor 2 -** Bedroom

**Dimensions**: 10'11" x 13'9" **Area**: 151 sq. ft **Counted as living area**: Yes Heated: Yes Finished: Yes Enclosed: Yes Contiguous: Yes Permitted: Yes Wet space: No Addition: No Conversion: No