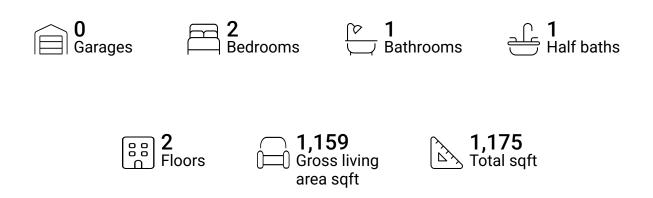

FLOOR 2

## **Property summary**







## **Room dimensions**

#### Floor 1

#### Total sqft: 625 Living area: 609

| # |             | Dimensions    | sqft       | Counted as living area |
|---|-------------|---------------|------------|------------------------|
| 1 | Hall        | 5'7" x 3'0"   | 17 sq. ft  | Yes                    |
| 2 | Utility     | 5'3" x 2'9"   | 15 sq. ft  | No                     |
| 3 | Kitchen     | 10'3" x 18'8" | 181 sq. ft | Yes                    |
| 4 | Bath        | 4'8" x 6'1"   | 28 sq. ft  | Yes                    |
| 5 | Living Room | 14'6" x 25'2" | 312 sq. ft | Yes                    |





## **Room dimensions**

#### Floor 2

#### Total sqft: 550 Living area: 550

| #  |         | Dimensions     | sqft       | Counted as living area |
|----|---------|----------------|------------