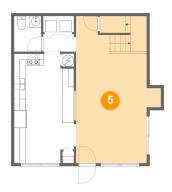

# 5 Floor 1 - Living Room

Dimensions: 14'6" x 25'2" Area: 312 sq. ft Counted as living area: Yes Heated: Yes Finished: Yes Enclosed: Yes Contiguous: Yes Permitted: Yes Wet space: No Addition: No Conversion: No