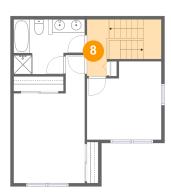

Dimensions: 3'5" x 8'9" Area: 78 sq. ft Counted as living area: Yes

Heated: Yes Finished: Yes Enclosed: Yes Contiguous: Yes Permitted: Yes Wet space: No Addition: No Conversion: No

Scan captured on Sat, 02 Nov 2024 22:53:31 GMT Information is calculated by Cubicasa technology deemed highly reliable but not guaranteed.