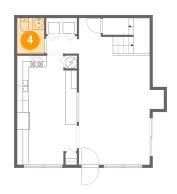

Dimensions: 10'3" x 18'8" Area: 181 sq. ft Counted as living area: Yes Heated: Yes Finished: Yes Enclosed: Yes Contiguous: Yes Permitted: Yes Wet space: No Addition: No Conversion: No

Floor 1 - Bath

Dimensions: 4'8" x 6'1" Area: 28 sq. ft Counted as living area: Yes Heated: Yes Finished: Yes Enclosed: Yes Contiguous: Yes Permitted: Yes Wet space: Yes Addition: No Conversion: No