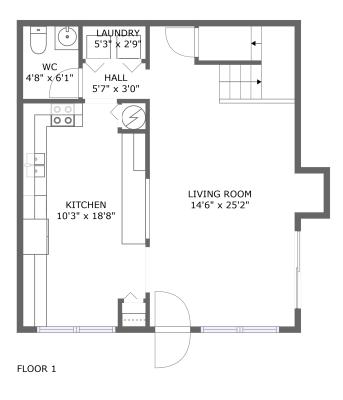

#### Floor 1

#### Total sqft: 625 Living area: 609

| # |             | Dimensions    | sqft       | Counted as living area |
|---|-------------|---------------|------------|------------------------|
| 1 | Hall        | 5'7" x 3'0"   | 17 sq. ft  | Yes                    |
| 2 | Utility     | 5'3" x 2'9"   | 15 sq. ft  | No                     |
| 3 | Kitchen     | 10'3" x 18'8" | 181 sq. ft | Yes                    |
| 4 | Bath        | 4'8" x 6'1"   | 28 sq. ft  | Yes                    |
| 5 | Living Room | 14'6" x 25'2" | 312 sq. ft | Yes                    |

Dimensions: 5'7" x 3'0" Area: 17 sq. ft Counted as living area: Yes Heated: Yes Finished: Yes Enclosed: Yes Contiguous: Yes Permitted: Yes Wet space: No Addition: No Conversion: No

🕘 Floor 1 - Utility

Dimensions: 5'3" x 2'9" Area: 15 sq. ft Counted as living area: No Heated: Yes Finished: Yes Enclosed: Yes Contiguous: Yes Permitted: Yes Wet space: No Addition: No Conversion: No

Dimensions: 10'3" x 18'8" Area: 181 sq. ft Counted as living area: Yes Heated: Yes Finished: Yes Enclosed: Yes Contiguous: Yes Permitted: Yes Wet space: No Addition: No Conversion: No

Floor 1 - Bath

Dimensions: 4'8" x 6'1" Area: 28 sq. ft Counted as living area: Yes Heated: Yes Finished: Yes Enclosed: Yes Contiguous: Yes Permitted: Yes Wet space: Yes Addition: No Conversion: No

# 5 Floor 1 - Living Room

Dimensions: 14'6" x 25'2" Area: 312 sq. ft Counted as living area: Yes Heated: Yes Finished: Yes Enclosed: Yes Contiguous: Yes Permitted: Yes Wet space: No Addition: No Conversion: No