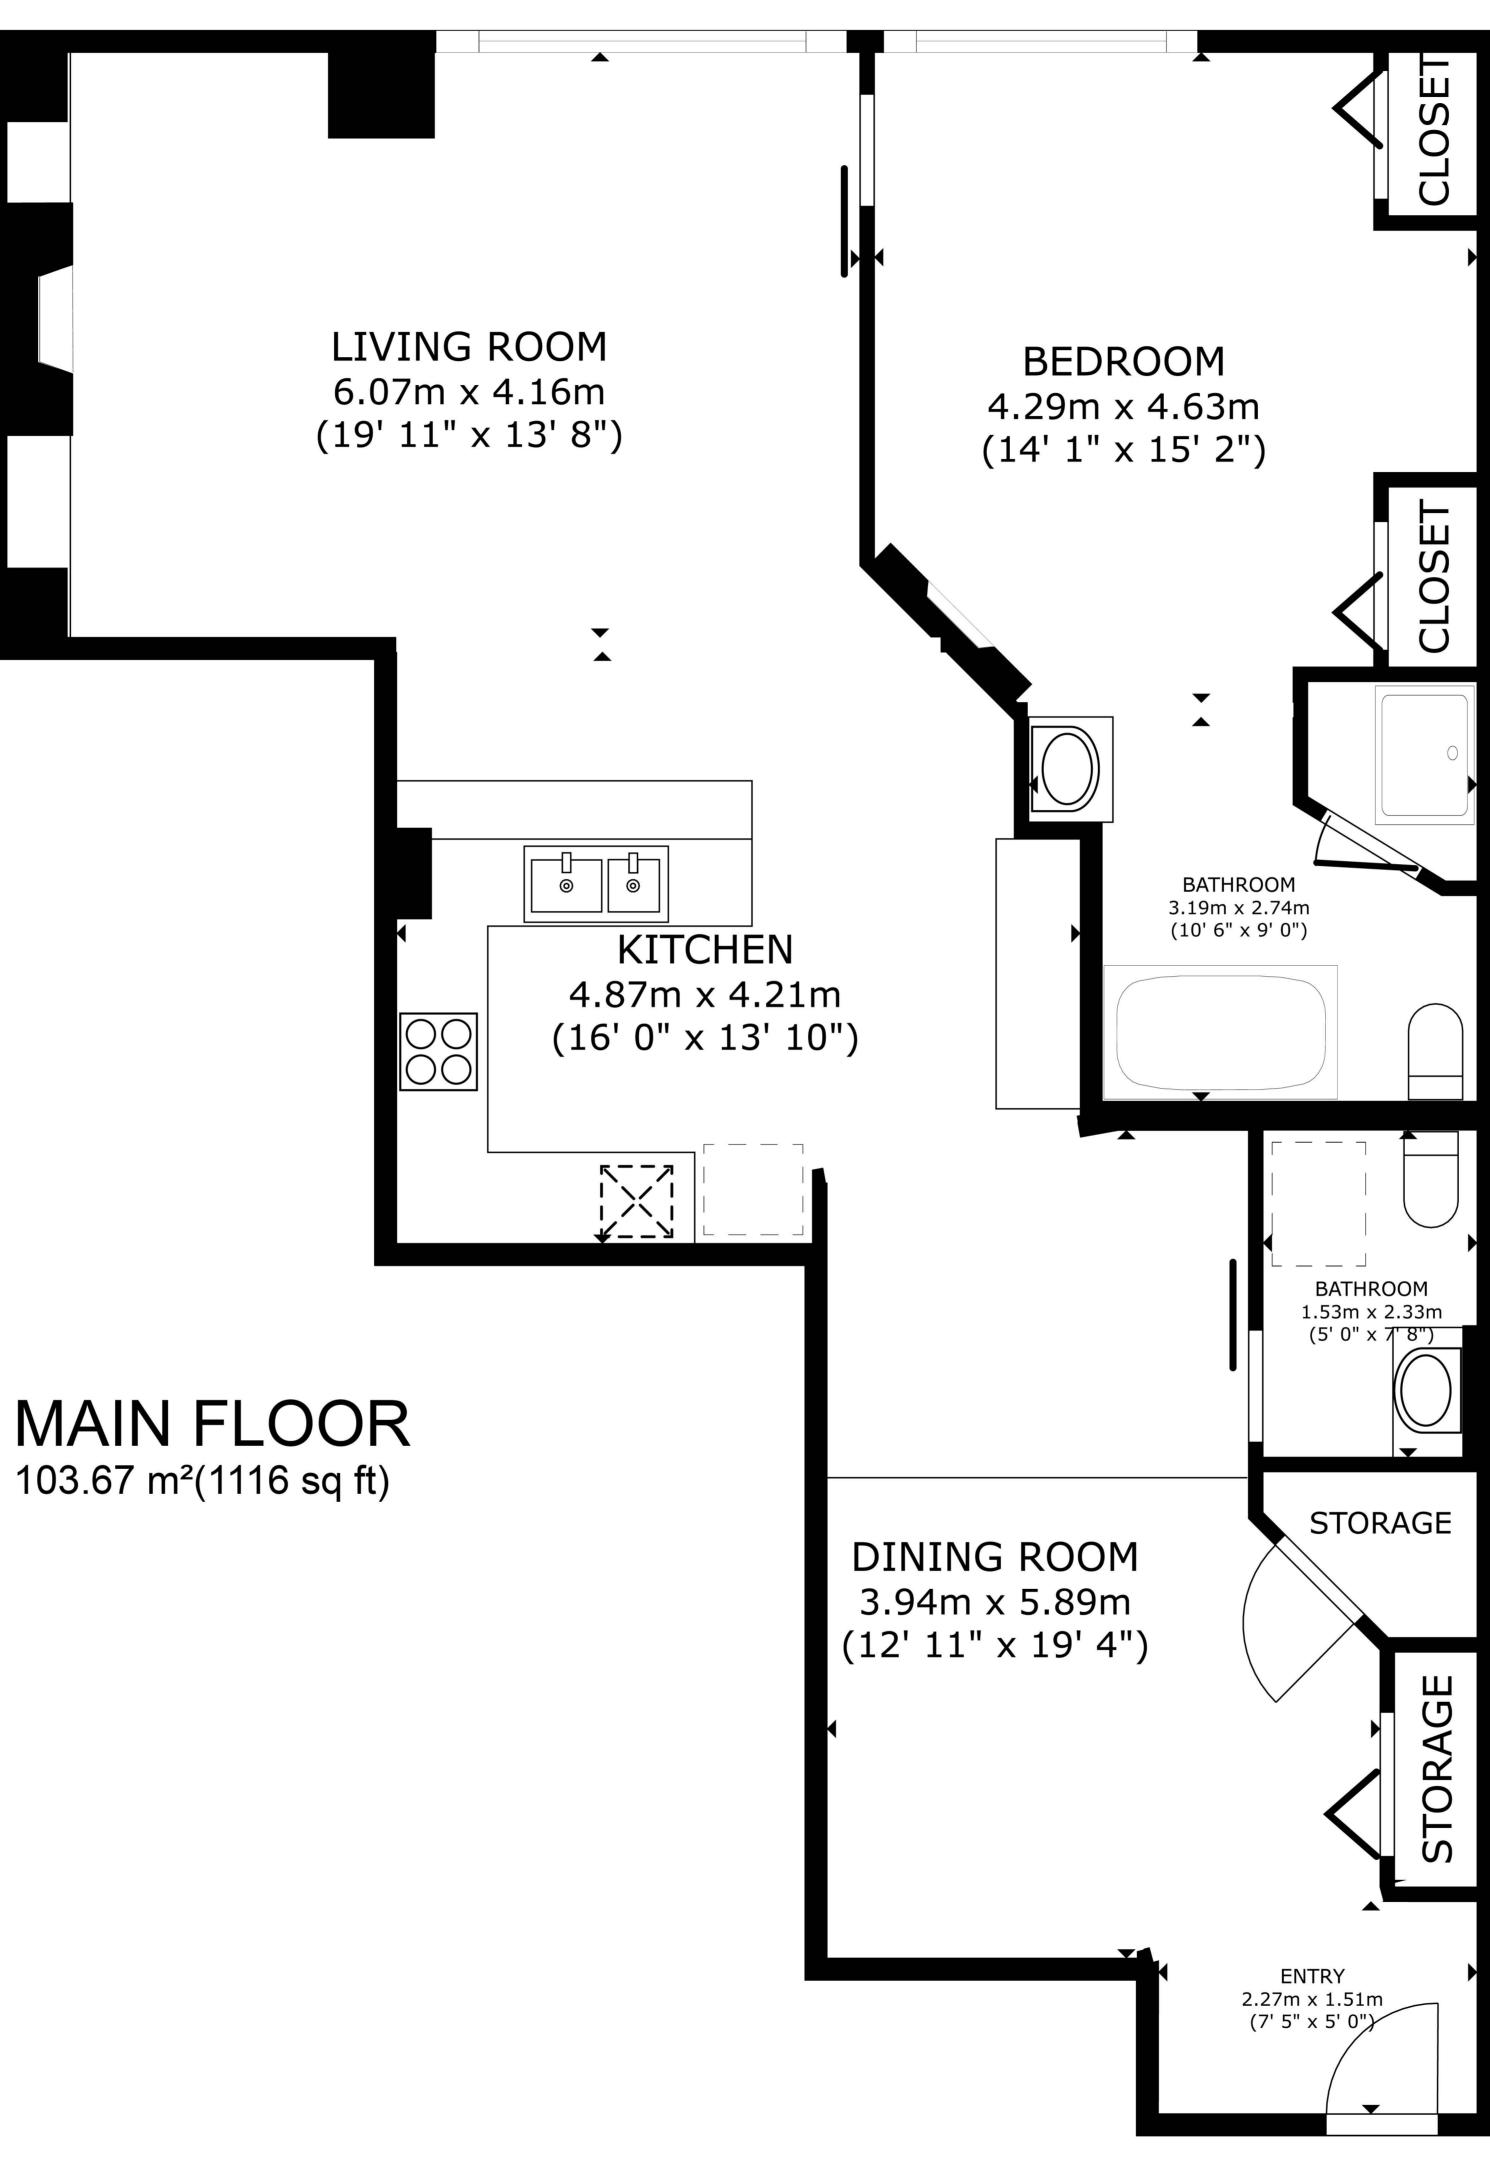

#### Floor Area Totals

|                            | Level | Metric (m <sup>2</sup> ) | Imperial (ft <sup>2</sup> ) |  |
|----------------------------|-------|--------------------------|-----------------------------|--|
| Main Floor                 | 1     | 103.67                   | 1115.93                     |  |
| Total Above Ground RMS Are | ea    | 103.67                   | 1115.93                     |  |

### **Room Dimensions**

|                 | Level | Metric (m)  | Imperial (ft) |                 |  |
|-----------------|-------|-------------|---------------|-----------------|--|
| Living Room     | 1     | 6.07 x 4.16 |               | 19'11" x 13'8"  |  |
| Dining Room     | 1     | 3.94 x 5.89 |               | 12'11" x 19'4"  |  |
| Kitchen         | 1     | 4.87 x 4.21 |               | 15'12" x 13'10" |  |
| Primary Bedroom | 1     | 4.29 x 4.63 |               | 14'1" x 15'2"   |  |

## Bathroom Count

|            | Level | Pieces |
|------------|-------|--------|
| Bathroom 1 | 1     | 2      |
| Bathroom 2 | 1     | 4      |

Measuring Process

Measurements have been completed and verified using the RMS guidelines. Measurements were obtained using lasers for the interior areas.