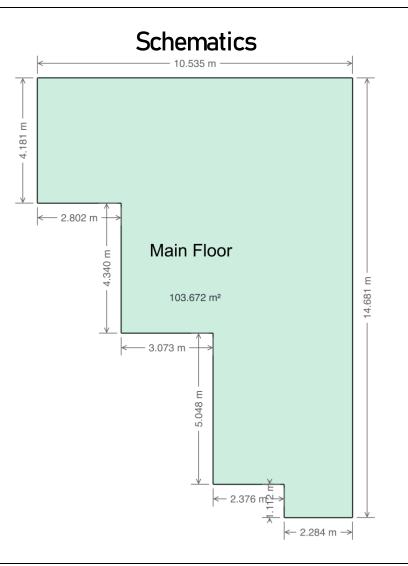

#### Floor Area Totals

|                            | Level | Metric (m <sup>2</sup> ) | Imperial (ft <sup>2</sup> ) |  |
|----------------------------|-------|--------------------------|-----------------------------|--|
| Main Floor                 | 1     | 103.67                   | 1115.93                     |  |
| Total Above Ground RMS Are | ea    | 103.67                   | 1115.93                     |  |