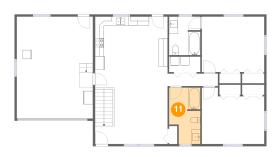

#### Floor 2 - Bath

Dimensions: 7'1" x 8'8"

Area: 60 sq. ft

Counted as living area: Yes

Heated: Yes Finished: Yes Enclosed: Yes Contiguous: Yes Permitted: Yes Wet space: Yes Addition: No Conversion: No