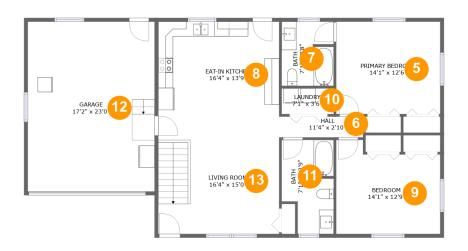

#### **Room dimensions**

Floor 2 Total sqft: 1586 Living area: 1163

| #  |                 | Dimensions    | sqft       | Counted as living area |
|----|-----------------|---------------|------------|------------------------|
| 5  | Primary Bedroom | 14'1" x 12'6" | 176 sq. ft | Yes                    |
| 6  | Hall            | 11'4" x 2'10" | 32 sq. ft  | Yes                    |
| 7  | Bath            | 7'1" x 8'8"   | 60 sq. ft  | Yes                    |
| 8  | Eat-in Kitchen  | 16'4" x 13'9" | 224 sq. ft | Yes                    |
| 9  | Bedroom         | 14'1" x 12'9" | 159 sq. ft | Yes                    |
| 10 | Laundry         | 7'1" x 3'6"   | 25 sq. ft  | Yes                    |
| 11 | Bath            | 7'1" x 12'9"  | 79 sq. ft  | Yes                    |
| 12 | Garage          | 17'2" x 23'0" | 394 sq. ft | No                     |
| 13 | Living Room     | 16'4" x 15'0" | 245 sq. ft | Yes                    |

## 5 Floor 2 - Primary Bedroom

Dimensions: 14'1" x 12'6"

**Area:** 176 sq. ft

Counted as living area: Yes

## 6 Floor 2 - Hall

Dimensions: 11'4" x 2'10"

Area: 32 sq. ft

Counted as living area: Yes

Heated: Yes Finished: Yes Enclosed: Yes Contiguous: Yes Permitted: Yes Wet space: No Addition: No Conversion: No

#### Floor 2 - Bath

Dimensions: 7'1" x 8'8"

Area: 60 sq. ft

Counted as living area: Yes

Heated: Yes Finished: Yes Enclosed: Yes Contiguous: Yes Permitted: Yes Wet space: Yes Addition: No Conversion: No

#### Floor 2 - Eat-in Kitchen

Dimensions: 16'4" x 13'9"

Area: 224 sq. ft

Counted as living area: Yes

### Floor 2 - Bedroom

Dimensions: 14'1" x 12'9"

**Area:** 159 sq. ft

Counted as living area: Yes

Heated: Yes Finished: Yes Enclosed: Yes Contiguous: Yes Permitted: Yes Wet space: No Addition: No Conversion: No

# Floor 2 - Laundry

Dimensions: 7'1" x 3'6"

Area: 25 sq. ft

Counted as living area: Yes

Heated: Yes Finished: Yes Enclosed: Yes Contiguous: Yes Permitted: Yes Wet space: No Addition: No Conversion: No

## Floor 2 - Bath

Dimensions: 7'1" x 12'9"

Area: 79 sq. ft

Counted as living area: Yes

# Floor 2 - Garage

Dimensions: 17'2" x 23'0"

**Area:** 394 sq. ft

Counted as living area: No

Heated: No Finished: No Enclosed: Yes Contiguous: Yes Permitted: Yes Wet space: No Addition: No Conversion: No

# 13 Floor 2 - Living Room

**Dimensions:** 16'4" x 15'0"

Area: 245 sq. ft

Counted as living area: Yes