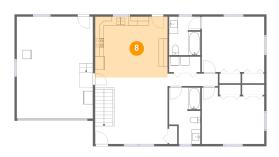

#### Floor 2 - Eat-in Kitchen

Dimensions: 16'4" x 13'9"

Area: 224 sq. ft

Counted as living area: Yes