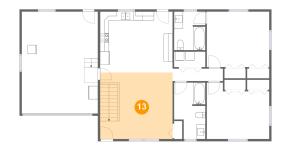

# 13 Floor 2 - Living Room

**Dimensions:** 16'4" x 15'0"

Area: 245 sq. ft

Counted as living area: Yes