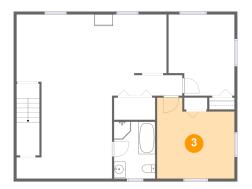

### Floor 1 - Bedroom

Dimensions: 13'7" x 14'2"

**Area:** 170 sq. ft

Counted as living area: Yes

Heated: Yes Finished: Yes Enclosed: Yes Contiguous: Yes Permitted: Yes Wet space: No Addition: No Conversion: No