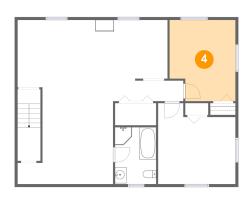

### 4 Floor 1 - Bedroom

Dimensions: 11'7" x 14'2"

Area: 153 sq. ft

Counted as living area: Yes

Heated: Yes Finished: Yes Enclosed: Yes Contiguous: Yes Permitted: Yes Wet space: No Addition: No Conversion: No