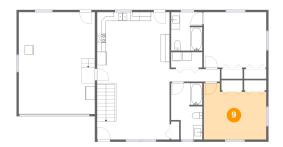

## 5 Floor 2 - Primary Bedroom

Dimensions: 14'1" x 12'6"

**Area:** 176 sq. ft

Counted as living area: Yes