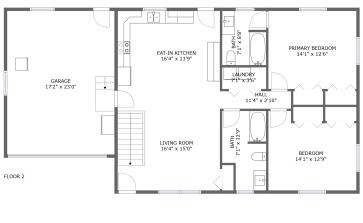

FLOOR 1

#### **Room dimensions**

Floor 2 Total sqft: 1586 Living area: 1163

| #  |                 | Dimensions    | sqft       | Counted as living area |
|----|-----------------|---------------|------------|------------------------|
| 5  | Primary Bedroom | 14'1" x 12'6" | 176 sq. ft | Yes                    |
| 6  | Hall            | 11'4" x 2'10" | 32 sq. ft  | Yes                    |
| 7  | Bath            | 7'1" x 8'8"   | 60 sq. ft  | Yes                    |
| 8  | Eat-in Kitchen  | 16'4" x 13'9" | 224 sq. ft | Yes                    |
| 9  | Bedroom         | 14'1" x 12'9" | 159 sq. ft | Yes                    |
| 10 | Laundry         | 7'1" x 3'6"   | 25 sq. ft  | Yes                    |
| 11 | Bath            | 7'1" x 12'9"  | 79 sq. ft  | Yes                    |
| 12 | Garage          | 17'2" x 23'0" | 394 sq. ft | No                     |
| 13 | Living Room     | 16'4" x 15'0" | 245 sq. ft | Yes                    |