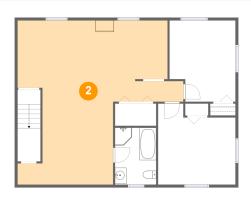

#### Ploor 1 - Recreation Room

Dimensions: 29'0" x 28'8"

Area: 566 sq. ft

Counted as living area: Yes