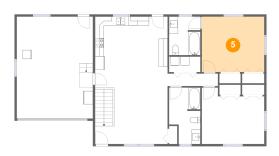

## 5 Floor 2 - Primary Bedroom

Dimensions: 14'1" x 12'6"

**Area:** 176 sq. ft

Counted as living area: Yes