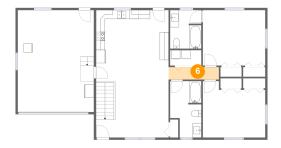

## 6 Floor 2 - Hall

Dimensions: 11'4" x 2'10"

Area: 32 sq. ft

Counted as living area: Yes

Heated: Yes Finished: Yes Enclosed: Yes Contiguous: Yes Permitted: Yes Wet space: No Addition: No Conversion: No