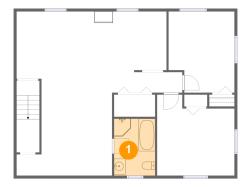

## 1 - Bath

**Dimensions:** 7'2" x 9'11"

Area: 72 sq. ft

Counted as living area: Yes

Heated: Yes Finished: Yes Enclosed: Yes Contiguous: Yes Permitted: Yes Wet space: Yes Addition: No Conversion: No