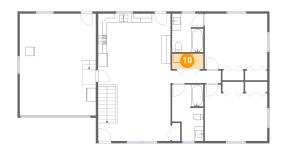

## 6 Floor 2 - Hall

Dimensions: 11'4" x 2'10"

Area: 32 sq. ft

Counted as living area: Yes

Heated: Yes Finished: Yes Enclosed: Yes Contiguous: Yes Permitted: Yes Wet space: No Addition: No Conversion: No