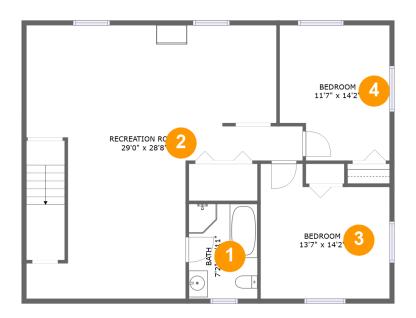

#### **Room dimensions**

Floor 1 Total sqft: 1163 Living area: 1163

| # |                 | Dimensions    | sqft       | Counted as living area |
|---|-----------------|---------------|------------|------------------------|
| 1 | Bath            | 7'2" x 9'11"  | 72 sq. ft  | Yes                    |
| 2 | Recreation Room | 29'0" x 28'8" | 566 sq. ft | Yes                    |
| 3 | Bedroom         | 13'7" x 14'2" | 170 sq. ft | Yes                    |
| 4 | Bedroom         | 11'7" x 14'2" | 153 sq. ft | Yes                    |

## 1 - Bath

**Dimensions:** 7'2" x 9'11"

Area: 72 sq. ft

Counted as living area: Yes

Heated: Yes Finished: Yes Enclosed: Yes Contiguous: Yes Permitted: Yes Wet space: Yes Addition: No Conversion: No

#### Ploor 1 - Recreation Room

Dimensions: 29'0" x 28'8"

Area: 566 sq. ft

Counted as living area: Yes

### Floor 1 - Bedroom

Dimensions: 13'7" x 14'2"

**Area:** 170 sq. ft

Counted as living area: Yes

Heated: Yes Finished: Yes Enclosed: Yes Contiguous: Yes Permitted: Yes Wet space: No Addition: No Conversion: No

### 4 Floor 1 - Bedroom

Dimensions: 11'7" x 14'2"

Area: 153 sq. ft

Counted as living area: Yes

Heated: Yes Finished: Yes Enclosed: Yes Contiguous: Yes Permitted: Yes Wet space: No Addition: No Conversion: No