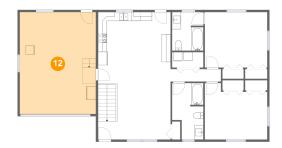

#### Floor 2 - Eat-in Kitchen

Dimensions: 16'4" x 13'9"

Area: 224 sq. ft

Counted as living area: Yes