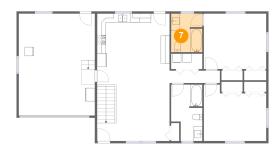

#### Floor 2 - Bath

Dimensions: 7'1" x 8'8"

Area: 60 sq. ft

Counted as living area: Yes

Heated: Yes Finished: Yes Enclosed: Yes Contiguous: Yes Permitted: Yes Wet space: Yes Addition: No Conversion: No