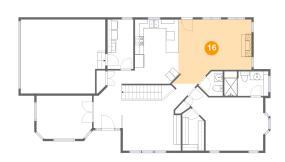

#### Floor 2 - Living Room

Dimensions: 16'10" x 14'9" Area: 216 sq. ft Counted as living area: Yes Heated: Yes Finished: Yes Enclosed: Yes Contiguous: Yes Permitted: Yes Wet space: No Addition: No Conversion: No