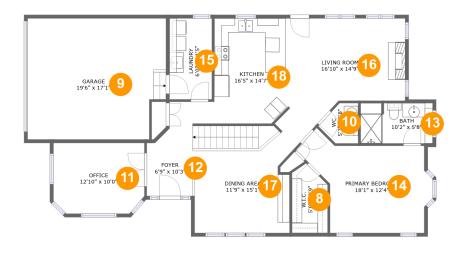

### **Room dimensions**

Floor 2

Total sqft: 1637 Living area: 1297

| #  |                 | Dimensions     | sqft       | Counted as living area |
|----|-----------------|----------------|------------|------------------------|
| 8  | W.I.C.          | 5'0" x 9'9"    | 44 sq. ft  | Yes                    |
| 9  | Garage          | 19'6" x 17'1"  | 320 sq. ft | No                     |
| 10 | WC              | 5'7" x 5'8"    | 24 sq. ft  | Yes                    |
| 11 | Office          | 12'10" x 10'0" | 123 sq. ft | Yes                    |
| 12 | Foyer           | 6'9" x 10'3"   | 62 sq. ft  | Yes                    |
| 13 | Bath            | 10'2" x 5'8"   | 57 sq. ft  | Yes                    |
| 14 | Primary Bedroom | 18'1" x 12'4"  | 188 sq. ft | Yes                    |
| 15 | Laundry         | 6'0" x 11'5"   | 68 sq. ft  | Yes                    |
| 16 | Living Room     | 16'10" x 14'9" | 216 sq. ft | Yes                    |
| 17 | Dining Area     | 11'9" x 15'1"  | 212 sq. ft | Yes                    |
| 18 | Kitchen         | 16'5" x 14'7"  | 168 sq. ft | Yes                    |

Dimensions: 5'0" x 9'9" Area: 44 sq. ft Counted as living area: Yes

Dimensions: 19'6" x 17'1" Area: 320 sq. ft Counted as living area: No Heated: No Finished: No Enclosed: Yes Contiguous: Yes Permitted: Yes Wet space: No Addition: No Conversion: No

Floor 2 - WC

Dimensions: 5'7" x 5'8" Area: 24 sq. ft Counted as living area: Yes Heated: Yes Finished: Yes Enclosed: Yes Contiguous: Yes Permitted: Yes Wet space: Yes Addition: No Conversion: No

## **Floor 2** - Office

Dimensions: 12'10" x 10'0" Area: 123 sq. ft Counted as living area: Yes

Dimensions: 6'9" x 10'3" Area: 62 sq. ft Counted as living area: Yes Heated: Yes Finished: Yes Enclosed: Yes Contiguous: Yes Permitted: Yes Wet space: No Addition: No Conversion: No

Floor 2 - Bath

Dimensions: 10'2" x 5'8" Area: 57 sq. ft Counted as living area: Yes Heated: Yes Finished: Yes Enclosed: Yes Contiguous: Yes Permitted: Yes Wet space: Yes Addition: No Conversion: No

## 🤨 Floor 2 - Primary Bedroom

Dimensions: 18'1" x 12'4" Area: 188 sq. ft Counted as living area: Yes

Dimensions: 6'0" x 11'5" Area: 68 sq. ft Counted as living area: Yes Heated: Yes Finished: Yes Enclosed: Yes Contiguous: Yes Permitted: Yes Wet space: No Addition: No Conversion: No

#### Floor 2 - Living Room

Dimensions: 16'10" x 14'9" Area: 216 sq. ft Counted as living area: Yes Heated: Yes Finished: Yes Enclosed: Yes Contiguous: Yes Permitted: Yes Wet space: No Addition: No Conversion: No

# 😳 Floor 2 - Dining Area

Dimensions: 11'9" x 15'1" Area: 212 sq. ft Counted as living area: Yes

Dimensions: 16'5" x 14'7" Area: 168 sq. ft Counted as living area: Yes