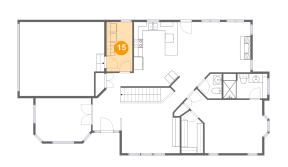

## 🤨 Floor 2 - Primary Bedroom

Dimensions: 18'1" x 12'4" Area: 188 sq. ft Counted as living area: Yes

Dimensions: 6'0" x 11'5" Area: 68 sq. ft Counted as living area: Yes Heated: Yes Finished: Yes Enclosed: Yes Contiguous: Yes Permitted: Yes Wet space: No Addition: No Conversion: No