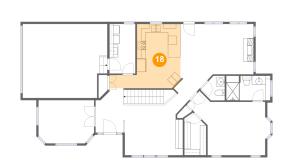

# 😳 Floor 2 - Dining Area

Dimensions: 11'9" x 15'1" Area: 212 sq. ft Counted as living area: Yes

Dimensions: 16'5" x 14'7" Area: 168 sq. ft Counted as living area: Yes