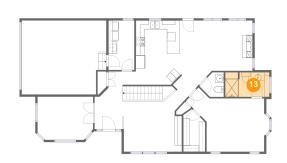

#### Floor 2 - Living Room

Dimensions: 16'10" x 14'9" Area: 216 sq. ft Counted as living area: Yes Heated: Yes Finished: Yes Enclosed: Yes Contiguous: Yes Permitted: Yes Wet space: No Addition: No Conversion: No