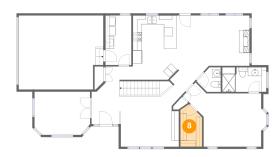

Dimensions: 5'0" x 9'9" Area: 44 sq. ft Counted as living area: Yes

Dimensions: 19'6" x 17'1" Area: 320 sq. ft Counted as living area: No Heated: No Finished: No Enclosed: Yes Contiguous: Yes Permitted: Yes Wet space: No Addition: No Conversion: No