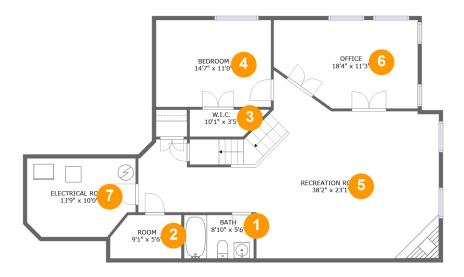

### **Room dimensions**

Floor 1

Total sqft: 1316 Living area: 1171

| # |                 | Dimensions    | sqft       | Counted as living area |
|---|-----------------|---------------|------------|------------------------|
| 1 | Bath            | 8'10" x 5'6"  | 49 sq. ft  | Yes                    |
| 2 | Room            | 9'1" x 5'6"   | 47 sq. ft  | Yes                    |
| 3 | W.I.C.          | 10'1" x 3'5"  | 29 sq. ft  | Yes                    |
| 4 | Bedroom         | 14'7" x 11'0" | 161 sq. ft | Yes                    |
| 5 | Recreation Room | 38'2" x 23'1" | 583 sq. ft | Yes                    |
| 6 | Office          | 18'4" x 11'3" | 186 sq. ft | Yes                    |
| 7 | Electrical Room | 13'9" x 10'0" | 128 sq. ft | No                     |

## Floor 1 - Bath

Dimensions: 8'10" x 5'6" Area: 49 sq. ft Counted as living area: Yes Heated: Yes Finished: Yes Enclosed: Yes Contiguous: Yes Permitted: Yes Wet space: Yes Addition: No Conversion: No

Dimensions: 9'1" x 5'6" Area: 47 sq. ft Counted as living area: Yes

Floor 1 - W.I.C.

Dimensions: 10'1" x 3'5" Area: 29 sq. ft Counted as living area: Yes Heated: Yes Finished: Yes Enclosed: Yes Contiguous: Yes Permitted: Yes Wet space: No Addition: No Conversion: No

Dimensions: 14'7" x 11'0" Area: 161 sq. ft Counted as living area: Yes Heated: Yes Finished: Yes Enclosed: Yes Contiguous: Yes Permitted: Yes Wet space: No Addition: No Conversion: No

#### Floor 1 - Recreation Room 5

Dimensions: 38'2" x 23'1" Area: 583 sq. ft Counted as living area: Yes

Dimensions: 18'4" x 11'3" Area: 186 sq. ft Counted as living area: Yes Heated: Yes Finished: Yes Enclosed: Yes Contiguous: Yes Permitted: Yes Wet space: No Addition: No Conversion: No

#### Floor 1 - Electrical Room

Dimensions: 13'9" x 10'0" Area: 128 sq. ft Counted as living area: No Heated: No Finished: No Enclosed: Yes Contiguous: Yes Permitted: Yes Wet space: No Addition: No Conversion: No