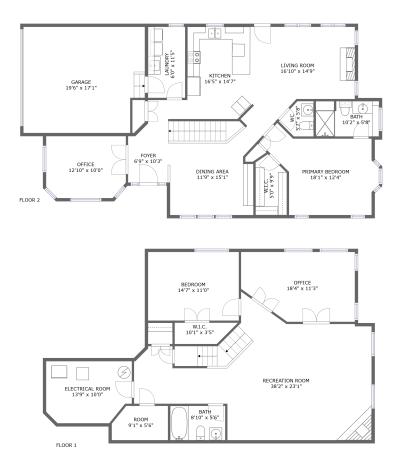

### **Room dimensions**

Floor 1

Total sqft: 1316 Living area: 1171

| # |                 | Dimensions    | sqft       | Counted as living area |
|---|-----------------|---------------|------------|------------------------|
| 1 | Bath            | 8'10" x 5'6"  | 49 sq. ft  | Yes                    |
| 2 | Room            | 9'1" x 5'6"   | 47 sq. ft  | Yes                    |
| 3 | W.I.C.          | 10'1" x 3'5"  | 29 sq. ft  | Yes                    |
| 4 | Bedroom         | 14'7" x 11'0" | 161 sq. ft | Yes                    |
| 5 | Recreation Room | 38'2" x 23'1" | 583 sq. ft | Yes                    |
| 6 | Office          | 18'4" x 11'3" | 186 sq. ft | Yes                    |
| 7 | Electrical Room | 13'9" x 10'0" | 128 sq. ft | No                     |

### **Room dimensions**

Floor 2

Total sqft: 1637 Living area: 1297

| #  |                 | Dimensions     | sqft       | Counted as living area |
|----|-----------------|----------------|------------|------------------------|
| 8  | W.I.C.          | 5'0" x 9'9"    | 44 sq. ft  | Yes                    |
| 9  | Garage          | 19'6" x 17'1"  | 320 sq. ft | No                     |
| 10 | WC              | 5'7" x 5'8"    | 24 sq. ft  | Yes                    |
| 11 | Office          | 12'10" x 10'0" | 123 sq. ft | Yes                    |
| 12 | Foyer           | 6'9" x 10'3"   | 62 sq. ft  | Yes                    |
| 13 | Bath            | 10'2" x 5'8"   | 57 sq. ft  | Yes                    |
| 14 | Primary Bedroom | 18'1" x 12'4"  | 188 sq. ft | Yes                    |
| 15 | Laundry         | 6'0" x 11'5"   | 68 sq. ft  | Yes                    |
| 16 | Living Room     | 16'10" x 14'9" | 216 sq. ft | Yes                    |
| 17 | Dining Area     | 11'9" x 15'1"  | 212 sq. ft | Yes                    |
| 18 | Kitchen         | 16'5" x 14'7"  | 168 sq. ft | Yes                    |