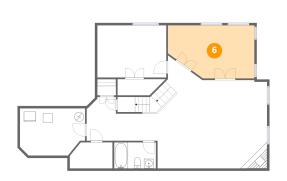

#### Floor 1 - Recreation Room 5

Dimensions: 38'2" x 23'1" Area: 583 sq. ft Counted as living area: Yes

Dimensions: 18'4" x 11'3" Area: 186 sq. ft Counted as living area: Yes Heated: Yes Finished: Yes Enclosed: Yes Contiguous: Yes Permitted: Yes Wet space: No Addition: No Conversion: No