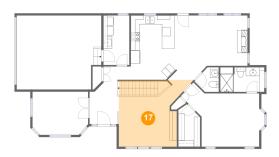

# 😳 Floor 2 - Dining Area

Dimensions: 11'9" x 15'1" Area: 212 sq. ft Counted as living area: Yes

Dimensions: 16'5" x 14'7" Area: 168 sq. ft Counted as living area: Yes