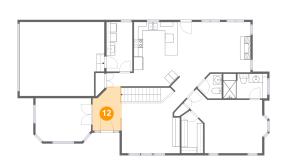

### **Room dimensions**

Floor 2

Total sqft: 1637 Living area: 1297

| #  |                 | Dimensions     | sqft       | Counted as living area |
|----|-----------------|----------------|------------|------------------------|
| 8  | W.I.C.          | 5'0" x 9'9"    | 44 sq. ft  | Yes                    |
| 9  | Garage          | 19'6" x 17'1"  | 320 sq. ft | No                     |
| 10 | WC              | 5'7" x 5'8"    | 24 sq. ft  | Yes                    |
| 11 | Office          | 12'10" x 10'0" | 123 sq. ft | Yes                    |
| 12 | Foyer           | 6'9" x 10'3"   | 62 sq. ft  | Yes                    |
| 13 | Bath            | 10'2" x 5'8"   | 57 sq. ft  | Yes                    |
| 14 | Primary Bedroom | 18'1" x 12'4"  | 188 sq. ft | Yes                    |
| 15 | Laundry         | 6'0" x 11'5"   | 68 sq. ft  | Yes                    |
| 16 | Living Room     | 16'10" x 14'9" | 216 sq. ft | Yes                    |
| 17 | Dining Area     | 11'9" x 15'1"  | 212 sq. ft | Yes                    |
| 18 | Kitchen         | 16'5" x 14'7"  | 168 sq. ft | Yes                    |

## **Floor 2** - Office

Dimensions: 12'10" x 10'0" Area: 123 sq. ft Counted as living area: Yes

Dimensions: 6'9" x 10'3" Area: 62 sq. ft Counted as living area: Yes Heated: Yes Finished: Yes Enclosed: Yes Contiguous: Yes Permitted: Yes Wet space: No Addition: No Conversion: No