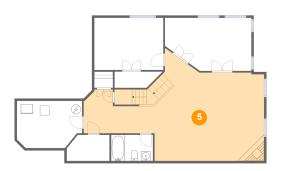

#### Floor 1 - Recreation Room 5

Dimensions: 38'2" x 23'1" Area: 583 sq. ft Counted as living area: Yes

Dimensions: 18'4" x 11'3" Area: 186 sq. ft Counted as living area: Yes Heated: Yes Finished: Yes Enclosed: Yes Contiguous: Yes Permitted: Yes Wet space: No Addition: No Conversion: No