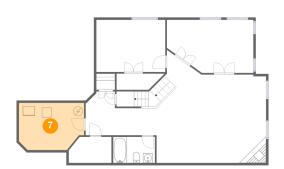

#### Floor 1 - Electrical Room

Dimensions: 13'9" x 10'0" Area: 128 sq. ft Counted as living area: No Heated: No Finished: No Enclosed: Yes Contiguous: Yes Permitted: Yes Wet space: No Addition: No Conversion: No