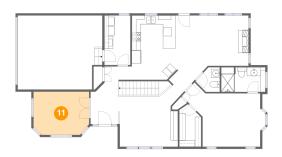

### **Room dimensions**

Floor 2

Total sqft: 1637 Living area: 1297

| #  |                 | Dimensions     | sqft       | Counted as living area |
|----|-----------------|----------------|------------|------------------------|
| 8  | W.I.C.          | 5'0" x 9'9"    | 44 sq. ft  | Yes                    |
| 9  | Garage          | 19'6" x 17'1"  | 320 sq. ft | No                     |
| 10 | WC              | 5'7" x 5'8"    | 24 sq. ft  | Yes                    |
| 11 | Office          | 12'10" x 10'0" | 123 sq. ft | Yes                    |
| 12 | Foyer           | 6'9" x 10'3"   | 62 sq. ft  | Yes                    |
| 13 | Bath            | 10'2" x 5'8"   | 57 sq. ft  | Yes                    |
| 14 | Primary Bedroom | 18'1" x 12'4"  | 188 sq. ft | Yes                    |
| 15 | Laundry         | 6'0" x 11'5"   | 68 sq. ft  | Yes                    |
| 16 | Living Room     | 16'10" x 14'9" | 216 sq. ft | Yes                    |
| 17 | Dining Area     | 11'9" x 15'1"  | 212 sq. ft | Yes                    |
| 18 | Kitchen         | 16'5" x 14'7"  | 168 sq. ft | Yes                    |

## **Floor 2** - Office

Dimensions: 12'10" x 10'0" Area: 123 sq. ft Counted as living area: Yes

Dimensions: 6'9" x 10'3" Area: 62 sq. ft Counted as living area: Yes Heated: Yes Finished: Yes Enclosed: Yes Contiguous: Yes Permitted: Yes Wet space: No Addition: No Conversion: No