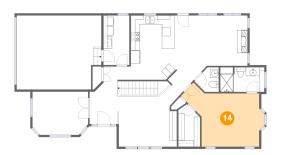

## 🤨 Floor 2 - Primary Bedroom

Dimensions: 18'1" x 12'4" Area: 188 sq. ft Counted as living area: Yes

Dimensions: 6'0" x 11'5" Area: 68 sq. ft Counted as living area: Yes Heated: Yes Finished: Yes Enclosed: Yes Contiguous: Yes Permitted: Yes Wet space: No Addition: No Conversion: No