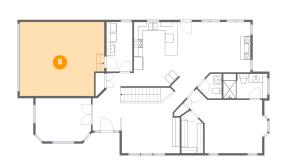

### **Room dimensions**

Floor 2

Total sqft: 1637 Living area: 1297

| #  |                 | Dimensions     | sqft       | Counted as living area |
|----|-----------------|----------------|------------|------------------------|
| 8  | W.I.C.          | 5'0" x 9'9"    | 44 sq. ft  | Yes                    |
| 9  | Garage          | 19'6" x 17'1"  | 320 sq. ft | No                     |
| 10 | WC              | 5'7" x 5'8"    | 24 sq. ft  | Yes                    |
| 11 | Office          | 12'10" x 10'0" | 123 sq. ft | Yes                    |
| 12 | Foyer           | 6'9" x 10'3"   | 62 sq. ft  | Yes                    |
| 13 | Bath            | 10'2" x 5'8"   | 57 sq. ft  | Yes                    |
| 14 | Primary Bedroom | 18'1" x 12'4"  | 188 sq. ft | Yes                    |
| 15 | Laundry         | 6'0" x 11'5"   | 68 sq. ft  | Yes                    |
| 16 | Living Room     | 16'10" x 14'9" | 216 sq. ft | Yes                    |
| 17 | Dining Area     | 11'9" x 15'1"  | 212 sq. ft | Yes                    |
| 18 | Kitchen         | 16'5" x 14'7"  | 168 sq. ft | Yes                    |

Dimensions: 5'0" x 9'9" Area: 44 sq. ft Counted as living area: Yes

Dimensions: 19'6" x 17'1" Area: 320 sq. ft Counted as living area: No Heated: No Finished: No Enclosed: Yes Contiguous: Yes Permitted: Yes Wet space: No Addition: No Conversion: No