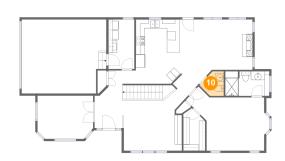

### **Room dimensions**

Floor 2

Total sqft: 1637 Living area: 1297

| #  |                 | Dimensions     | sqft       | Counted as living area |
|----|-----------------|----------------|------------|------------------------|
| 8  | W.I.C.          | 5'0" x 9'9"    | 44 sq. ft  | Yes                    |
| 9  | Garage          | 19'6" x 17'1"  | 320 sq. ft | No                     |
| 10 | WC              | 5'7" x 5'8"    | 24 sq. ft  | Yes                    |
| 11 | Office          | 12'10" x 10'0" | 123 sq. ft | Yes                    |
| 12 | Foyer           | 6'9" x 10'3"   | 62 sq. ft  | Yes                    |
| 13 | Bath            | 10'2" x 5'8"   | 57 sq. ft  | Yes                    |
| 14 | Primary Bedroom | 18'1" x 12'4"  | 188 sq. ft | Yes                    |
| 15 | Laundry         | 6'0" x 11'5"   | 68 sq. ft  | Yes                    |
| 16 | Living Room     | 16'10" x 14'9" | 216 sq. ft | Yes                    |
| 17 | Dining Area     | 11'9" x 15'1"  | 212 sq. ft | Yes                    |
| 18 | Kitchen         | 16'5" x 14'7"  | 168 sq. ft | Yes                    |

Floor 2 - WC

Dimensions: 5'7" x 5'8" Area: 24 sq. ft Counted as living area: Yes Heated: Yes Finished: Yes Enclosed: Yes Contiguous: Yes Permitted: Yes Wet space: Yes Addition: No Conversion: No