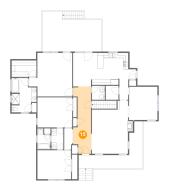

### Floor 2 - Dining Room

Dimensions: 11'0" x 12'11"

Area: 142 sq. ft

**Counted as Living Area:** 

Yes

Heated: Yes Finished: Yes Enclosed: Yes Contiguous:

Yes

Permitted: Yes Wet Space: No Addition: No Conversion: No