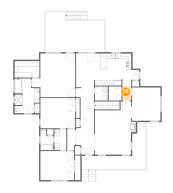

### 3 Floor 2 - Bath

Dimensions: 4'8" x 8'2"

Area: 38 sq. ft

Counted as Living Area

Counted as Living Area:

Yes

Heated: Yes Finished: Yes Enclosed: Yes Contiguous:

Yes

Permitted: Yes Wet Space: Yes Addition: No Conversion: No