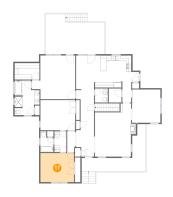

### 1 - Storage

Dimensions: 11'2" x 26'0"

Area: 214 sq. ft

Counted as Living Area: No

Heated: No Finished: No Enclosed: No Contiguous: Yes Permitted: Yes Wet Space: No Addition: No Conversion: No

### Floor 1 - Basement

Dimensions: 44'1" x 49'1"

Area: 1691 sq. ft

Counted as Living Area: No

Heated: Yes Finished: No Enclosed: Yes Contiguous: Yes Permitted: Yes Wet Space: No Addition: No Conversion: No