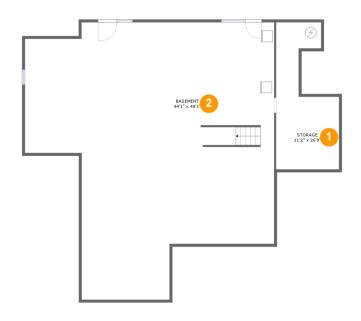

### 1 - Storage

Dimensions: 11'2" x 26'0"

Area: 214 sq. ft

Counted as Living Area: No

Heated: No Finished: No Enclosed: No Contiguous: Yes Permitted: Yes Wet Space: No Addition: No Conversion: No

### Floor 1 - Basement

Dimensions: 44'1" x 49'1"

Area: 1691 sq. ft

Counted as Living Area: No

Heated: Yes Finished: No Enclosed: Yes Contiguous: Yes Permitted: Yes Wet Space: No Addition: No Conversion: No