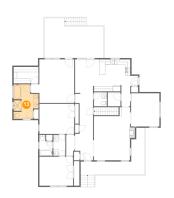

### 1 - Storage

Dimensions: 11'2" x 26'0"

Area: 214 sq. ft

Counted as Living Area: No

Heated: No Finished: No Enclosed: No Contiguous: Yes Permitted: Yes Wet Space: No Addition: No Conversion: No

### Floor 1 - Basement

Dimensions: 44'1" x 49'1"

Area: 1691 sq. ft

Counted as Living Area: No

Heated: Yes Finished: No Enclosed: Yes Contiguous: Yes Permitted: Yes Wet Space: No Addition: No Conversion: No