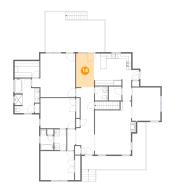

### Floor 2 - Living Room

Dimensions: 14'0" x 20'8" Area: 263 sq. ft

Counted as Living Area:

Yes

Heated: Yes Finished: Yes Enclosed: Yes **Contiguous:** 

Yes

Permitted: Yes Wet Space: No Addition: No Conversion: No