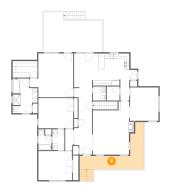

### Floor 2 - Porch

Dimensions: 24'11" x 18'3"

Area: 213 sq. ft

Counted as Living Area: No

Finished: Yes Enclosed: No Contiguous: Yes Permitted: Yes Wet Space: No Addition: No Conversion: No

Dimensions: 23'0" x 15'6"

**Area:** 334 sq. ft

Counted as Living Area: No

Heated: No Finished: Yes Enclosed: No Contiguous: Yes Permitted: Yes Wet Space: No Addition: No Conversion: No