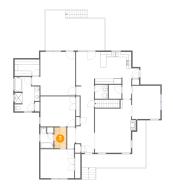

### 3 Floor 2 - Bath

Dimensions: 4'8" x 8'2"

Area: 38 sq. ft

Counted as Living Area

Counted as Living Area:

Yes

Heated: Yes Finished: Yes Enclosed: Yes Contiguous:

Yes

Permitted: Yes Wet Space: Yes Addition: No Conversion: No