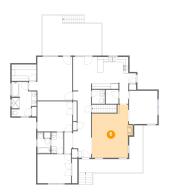

### Floor 2 - Living Room

Dimensions: 14'0" x 20'8" Area: 263 sq. ft

Counted as Living Area:

Yes

Heated: Yes Finished: Yes Enclosed: Yes **Contiguous:** 

Yes

Permitted: Yes Wet Space: No Addition: No Conversion: No