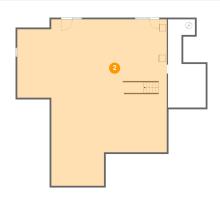

### Floor 1 - Basement

Dimensions: 44'1" x 49'1"

Area: 1691 sq. ft

Counted as Living Area: No

Heated: Yes Finished: No Enclosed: Yes Contiguous: Yes Permitted: Yes Wet Space: No Addition: No Conversion: No