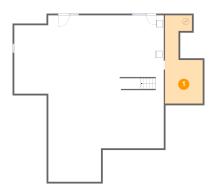

### 1 - Storage

Dimensions: 11'2" x 26'0"

Area: 214 sq. ft

Counted as Living Area: No

Heated: No Finished: No Enclosed: No Contiguous: Yes Permitted: Yes Wet Space: No Addition: No Conversion: No