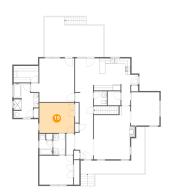

### Floor 2 - Living Room

Dimensions: 14'0" x 20'8" Area: 263 sq. ft

Counted as Living Area:

Yes

Heated: Yes Finished: Yes Enclosed: Yes **Contiguous:** 

Yes

Permitted: Yes Wet Space: No Addition: No Conversion: No