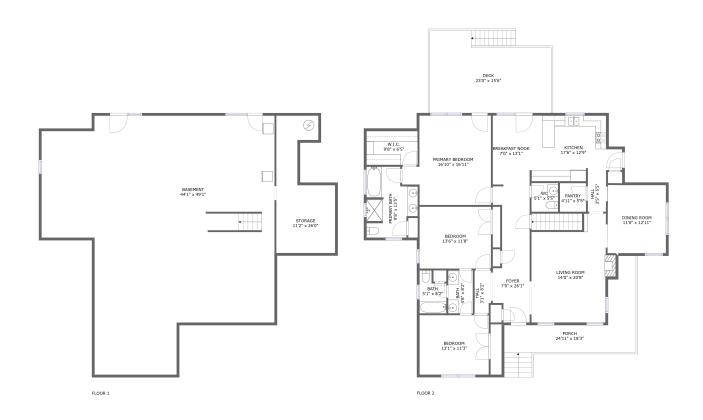

#### **Room Dimensions**

Floor 1 Total sqft: 2023 Living area: 0

| # | Room name | Dimensions    | Area (sqft) | Counted as Living Area |
|---|-----------|---------------|-------------|------------------------|
| 1 | Storage   | 11'2" x 26'0" | 214 sq. ft  | No                     |
| 2 | Basement  | 44'1" x 49'1" | 1691 sq. ft | No                     |

#### **Room Dimensions**

Floor 2 Total sqft: 2569 Living area: 2021

| #  | Room name    | Dimensions     | Area (sqft) | Counted as Living Area |
|----|--------------|----------------|-------------|------------------------|
| 3  | Bath         | 4'8" x 8'2"    | 38 sq. ft   | Yes                    |
| 4  | Hall         | 3'1" x 8'2"    | 24 sq. ft   | Yes                    |
| 5  | Wc           | 5'1" x 5'5"    | 27 sq. ft   | Yes                    |
| 6  | Living Room  | 14'0" x 20'8"  | 263 sq. ft  | Yes                    |
| 7  | Pantry       | 4'11" x 5'5"   | 27 sq. ft   | Yes                    |
| 8  | Porch        | 24'11" x 18'3" | 213 sq. ft  | No                     |
| 9  | Deck         | 23'0" x 15'6"  | 334 sq. ft  | No                     |
| 10 | Dining Room  | 11'0" x 12'11" | 142 sq. ft  | Yes                    |
| 11 | Bath         | 5'1" x 8'2"    | 34 sq. ft   | Yes                    |
| 12 | Kitchen      | 17'6" x 12'9"  | 192 sq. ft  | Yes                    |
| 13 | Primary Bath | 9'8" x 13'5"   | 107 sq. ft  | Yes                    |

| #  | Room name       | Dimensions      | Area (sqft) | Counted as Living Area |
|----|-----------------|-----------------|-------------|------------------------|
| 14 | Breakfast Nook  | 7'0" x 13'1"    | 91 sq. ft   | Yes                    |
| 15 | Foyer           | 7'0" x 26'1"    | 154 sq. ft  | Yes                    |
| 16 | W.i.c.          | 9'8" x 6'5"     | 62 sq. ft   | Yes                    |
| 17 | Bedroom         | 13'1" x 11'3"   | 148 sq. ft  | Yes                    |
| 18 | Primary Bedroom | 16'10" x 16'11" | 241 sq. ft  | Yes                    |
| 19 | Bedroom         | 13'6" x 11'8"   | 158 sq. ft  | Yes                    |
| 20 | Hall            | 3'5" x 5'5"     | 19 sq. ft   | Yes                    |