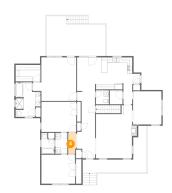

### 3 Floor 2 - Bath

Dimensions: 4'8" x 8'2"

Area: 38 sq. ft

Counted as Living Area

Counted as Living Area:

Yes

Heated: Yes Finished: Yes Enclosed: Yes Contiguous:

Yes

Permitted: Yes Wet Space: Yes Addition: No Conversion: No