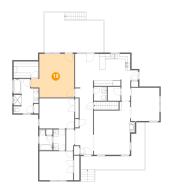

### 1 Floor 2 - Breakfast Nook

**Dimensions:** 7'0" x 13'1"

Area: 91 sq. ft

Counted as Living Area:

Yes

Heated: Yes Finished: Yes Enclosed: Yes Contiguous:

Yes

Permitted: Yes Wet Space: No Addition: No Conversion: No

### 6 Floor 2 - Foyer

**Dimensions**: 7'0" x 26'1" **Area**: 154 sq. ft

Counted as Living Area:

Yes

Heated: Yes Finished: Yes Enclosed: Yes Contiguous:

Yes

Permitted: Yes Wet Space: No Addition: No Conversion: No