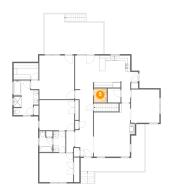

### Floor 2 - Living Room

Dimensions: 14'0" x 20'8" Area: 263 sq. ft

Counted as Living Area:

Yes

Heated: Yes Finished: Yes Enclosed: Yes **Contiguous:** 

Yes

Permitted: Yes Wet Space: No Addition: No Conversion: No