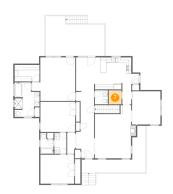

### Floor 2 - Living Room

Dimensions: 14'0" x 20'8" Area: 263 sq. ft

Counted as Living Area:

Yes

Heated: Yes Finished: Yes Enclosed: Yes **Contiguous:** 

Yes

Permitted: Yes Wet Space: No Addition: No Conversion: No