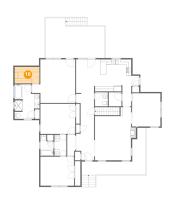

### 1 - Storage

Dimensions: 11'2" x 26'0"

Area: 214 sq. ft

Counted as Living Area: No

Heated: No Finished: No Enclosed: No Contiguous: Yes Permitted: Yes Wet Space: No Addition: No Conversion: No

### Floor 1 - Basement

Dimensions: 44'1" x 49'1"

Area: 1691 sq. ft

Counted as Living Area: No

Heated: Yes Finished: No Enclosed: Yes Contiguous: Yes Permitted: Yes Wet Space: No Addition: No Conversion: No