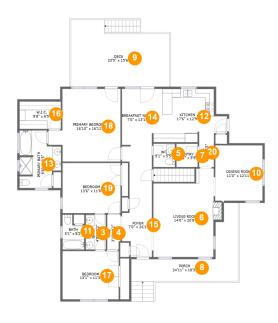

### 3 Floor 2 - Bath

Dimensions: 4'8" x 8'2"

Area: 38 sq. ft

Counted as Living Area

Counted as Living Area:

Yes

Heated: Yes Finished: Yes Enclosed: Yes Contiguous:

Yes

### 4 Floor 2 - Hall

Dimensions: 3'1" x 8'2"

Area: 24 sq. ft

Counted as Living Area:

Yes

Heated: Yes Finished: Yes Enclosed: Yes Contiguous:

Yes

Permitted: Yes Wet Space: No Addition: No Conversion: No

### 5 Floor 2 - Wc

Dimensions: 5'1" x 5'5"

Area: 27 sq. ft

Counted as Living Area:

Yes

Heated: Yes Finished: Yes Enclosed: Yes Contiguous:

Yes

Permitted: Yes Wet Space: Yes Addition: No Conversion: No

### Floor 2 - Living Room

Dimensions: 14'0" x 20'8" Area: 263 sq. ft

Counted as Living Area:

Yes

Heated: Yes Finished: Yes Enclosed: Yes **Contiguous:** 

Yes

Permitted: Yes Wet Space: No Addition: No Conversion: No

### Floor 2 - Pantry

Dimensions: 4'11" x 5'5"

Area: 27 sq. ft

Counted as Living Area:

Yes

Heated: Yes Finished: Yes Enclosed: Yes Contiguous:

Yes

Permitted: Yes Wet Space: No Addition: No Conversion: No.

### Floor 2 - Porch

Dimensions: 24'11" x 18'3"

Area: 213 sq. ft

Counted as Living Area: No

Finished: Yes Enclosed: No Contiguous: Yes Permitted: Yes Wet Space: No Addition: No Conversion: No

Dimensions: 23'0" x 15'6"

**Area:** 334 sq. ft

Counted as Living Area: No

Heated: No Finished: Yes Enclosed: No Contiguous: Yes Permitted: Yes Wet Space: No Addition: No Conversion: No

### Floor 2 - Dining Room

Dimensions: 11'0" x 12'11"

Area: 142 sq. ft

**Counted as Living Area:** 

Yes

Heated: Yes Finished: Yes Enclosed: Yes Contiguous:

Yes

Permitted: Yes Wet Space: No Addition: No Conversion: No

### Floor 2 - Bath

Dimensions: 5'1" x 8'2"

Area: 34 sq. ft

Counted as Living Area:

Yes

Heated: Yes Finished: Yes Enclosed: Yes Contiguous:

Yes

Permitted: Yes Wet Space: Yes Addition: No Conversion: No

### Ploor 2 - Kitchen

**Dimensions**: 17'6" x 12'9" **Area**: 192 sq. ft

Counted as Living Area:

Yes

Heated: Yes Finished: Yes Enclosed: Yes Contiguous:

Yes

Permitted: Yes Wet Space: No Addition: No Conversion: No

### Floor 2 - Primary Bath

**Dimensions**: 9'8" x 13'5"

**Area:** 107 sq. ft

Counted as Living Area:

Yes

Heated: Yes Finished: Yes Enclosed: Yes Contiguous:

Yes

Permitted: Yes Wet Space: Yes Addition: No Conversion: No

### 1 Floor 2 - Breakfast Nook

**Dimensions:** 7'0" x 13'1"

Area: 91 sq. ft

Counted as Living Area:

Yes

Heated: Yes Finished: Yes Enclosed: Yes Contiguous:

Yes

Permitted: Yes Wet Space: No Addition: No Conversion: No

### 6 Floor 2 - Foyer

**Dimensions**: 7'0" x 26'1" **Area**: 154 sq. ft

Counted as Living Area:

Yes

Heated: Yes Finished: Yes Enclosed: Yes Contiguous:

Yes

Permitted: Yes Wet Space: No Addition: No Conversion: No

### Floor 2 - W.i.c.

Dimensions: 9'8" x 6'5"

Area: 62 sq. ft

Counted as Living Area:

Yes

Heated: Yes Finished: Yes Enclosed: Yes Contiguous:

Yes

Permitted: Yes Wet Space: No Addition: No Conversion: No

### Floor 2 - Bedroom

**Dimensions:** 13'1" x 11'3"

**Area:** 148 sq. ft

Counted as Living Area:

Yes

Heated: Yes Finished: Yes Enclosed: Yes Contiguous:

Yes

Permitted: Yes Wet Space: No Addition: No Conversion: No

### Floor 2 - Primary Bedroom

**Dimensions:** 16'10" x 16'11" **Area:** 241 sq. ft

Counted as Living Area:

Yes

Heated: Yes Finished: Yes Enclosed: Yes Contiguous:

Yes

Permitted: Yes Wet Space: No Addition: No Conversion: No

### 10 Floor 2 - Bedroom

Dimensions: 13'6" x 11'8"

**Area:** 158 sq. ft

Counted as Living Area:

Yes

Heated: Yes Finished: Yes Enclosed: Yes Contiguous:

Yes

Permitted: Yes Wet Space: No Addition: No Conversion: No

### Floor 2 - Hall

Dimensions: 3'5" x 5'5"

Area: 19 sq. ft

Counted as Living Area:

Yes

Heated: Yes Finished: Yes Enclosed: Yes Contiguous: Yes

Permitted: Yes Wet Space: No Addition: No Conversion: No