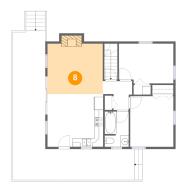

## 8 Floor 2 - Living Room

Dimensions: 12'10" x 11'8" Area: 158 sq. ft Counted as Living Area: Yes Heated: Yes Finished: Yes Enclosed: Yes Contiguous: Yes Permitted: Yes Wet Space: No Addition: No Conversion: No