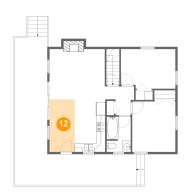

## 8 Floor 2 - Living Room

Dimensions: 12'10" x 11'8" Area: 158 sq. ft Counted as Living Area: Yes Heated: Yes Finished: Yes Enclosed: Yes Contiguous: Yes Permitted: Yes Wet Space: No Addition: No Conversion: No