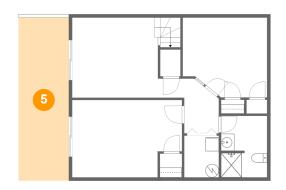

## 5 Floor 1 - Covered Patio

Dimensions: 7'6" x 24'3" Area: 183 sq. ft Counted as Living Area: No Heated: No Finished: Yes Enclosed: No Contiguous: Yes Permitted: Yes Wet Space: No Addition: No Conversion: No