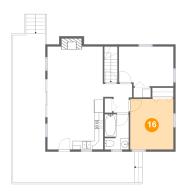

## 8 Floor 2 - Living Room

Dimensions: 12'10" x 11'8" Area: 158 sq. ft Counted as Living Area: Yes Heated: Yes Finished: Yes Enclosed: Yes Contiguous: Yes Permitted: Yes Wet Space: No Addition: No Conversion: No

Scan captured on Fri, 20 Sep 2024 20:18:17 GMT

Floor 2 - Bath

Dimensions: 5'7" x 8'2" Area: 45 sq. ft Counted as Living Area: Yes Heated: Yes Finished: Yes Enclosed: Yes Contiguous: Yes Permitted: Yes Wet Space: Yes Addition: No Conversion: No