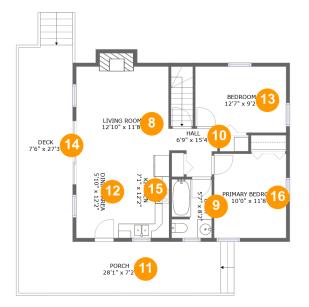

### **Room Dimensions**

| Fl | .001 | · 2 |
|----|------|-----|
|    |      |     |

Total sqft: 1198

Living area: 749

| #  | Room name       | Dimensions     | Area (sqft) | Counted as Living Area |
|----|-----------------|----------------|-------------|------------------------|
| 8  | Living Room     | 12'10" x 11'8" | 158 sq. ft  | Yes                    |
| 9  | Bath            | 5'7" x 8'2"    | 45 sq. ft   | Yes                    |
| 10 | Hall            | 6'9" x 15'4"   | 60 sq. ft   | Yes                    |
| 11 | Porch           | 28'1" x 7'2"   | 214 sq. ft  | No                     |
| 12 | Dining Area     | 5'10" x 12'2"  | 71 sq. ft   | Yes                    |
| 13 | Bedroom         | 12'7" x 9'2"   | 113 sq. ft  | Yes                    |
| 14 | Deck            | 7'6" x 27'3"   | 224 sq. ft  | No                     |
| 15 | Kitchen         | 7'1" x 12'2"   | 86 sq. ft   | Yes                    |
| 16 | Primary Bedroom | 10'0" x 11'8"  | 117 sq. ft  | Yes                    |

## 8 Floor 2 - Living Room

Dimensions: 12'10" x 11'8" Area: 158 sq. ft Counted as Living Area: Yes Heated: Yes Finished: Yes Enclosed: Yes Contiguous: Yes Permitted: Yes Wet Space: No Addition: No Conversion: No