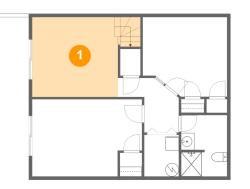

### **Room Dimensions**

| Fl | .001 | · 2 |
|----|------|-----|
|    |      |     |

Total sqft: 1198

Living area: 749

| #  | Room name       | Dimensions     | Area (sqft) | Counted as Living Area |
|----|-----------------|----------------|-------------|------------------------|
| 8  | Living Room     | 12'10" x 11'8" | 158 sq. ft  | Yes                    |
| 9  | Bath            | 5'7" x 8'2"    | 45 sq. ft   | Yes                    |
| 10 | Hall            | 6'9" x 15'4"   | 60 sq. ft   | Yes                    |
| 11 | Porch           | 28'1" x 7'2"   | 214 sq. ft  | No                     |
| 12 | Dining Area     | 5'10" x 12'2"  | 71 sq. ft   | Yes                    |
| 13 | Bedroom         | 12'7" x 9'2"   | 113 sq. ft  | Yes                    |
| 14 | Deck            | 7'6" x 27'3"   | 224 sq. ft  | No                     |
| 15 | Kitchen         | 7'1" x 12'2"   | 86 sq. ft   | Yes                    |
| 16 | Primary Bedroom | 10'0" x 11'8"  | 117 sq. ft  | Yes                    |

# 1 Floor 2 - Porch

Dimensions: 28'1" x 7'2" Area: 214 sq. ft Counted as Living Area: No Heated: No Finished: Yes Enclosed: No Contiguous: Yes Permitted: Yes Wet Space: No Addition: No Conversion: No

Scan captured on Fri, 20 Sep 2024 20:18:17 GMT