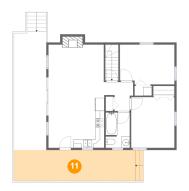

# 1 Floor 2 - Porch

Dimensions: 28'1" x 7'2" Area: 214 sq. ft Counted as Living Area: No Heated: No Finished: Yes Enclosed: No Contiguous: Yes Permitted: Yes Wet Space: No Addition: No Conversion: No

Scan captured on Fri, 20 Sep 2024 20:18:17 GMT