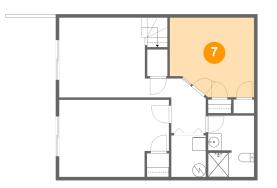

#### Floor 1 - Office

Dimensions: 12'7" x 11'11" Area: 138 sq. ft Counted as Living Area: Yes Heated: Yes Finished: Yes Enclosed: Yes Contiguous: Yes Permitted: Yes Wet Space: No Addition: No Conversion: No