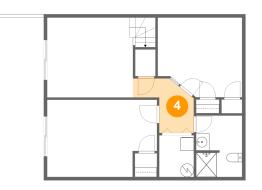

#### Floor 1 - Hall

Dimensions: 8'11" x 8'2" Area: 49 sq. ft Counted as Living Area: Yes Heated: Yes Finished: Yes Enclosed: Yes Contiguous: Yes Permitted: Yes Wet Space: No Addition: No Conversion: No