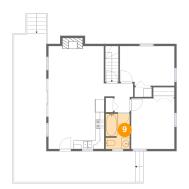

Scan captured on Fri, 20 Sep 2024 20:18:17 GMT

Floor 2 - Bath

Dimensions: 5'7" x 8'2" Area: 45 sq. ft Counted as Living Area: Yes Heated: Yes Finished: Yes Enclosed: Yes Contiguous: Yes Permitted: Yes Wet Space: Yes Addition: No Conversion: No

CUBICASA

Dimensions: 6'9" x 15'4" Area: 60 sq. ft Counted as Living Area: Yes Heated: Yes Finished: Yes Enclosed: Yes Contiguous: Yes Permitted: Yes Wet Space: No Addition: No Conversion: No