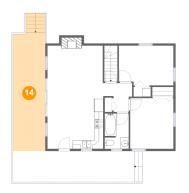

# 1 Floor 2 - Porch

Dimensions: 28'1" x 7'2" Area: 214 sq. ft Counted as Living Area: No Heated: No Finished: Yes Enclosed: No Contiguous: Yes Permitted: Yes Wet Space: No Addition: No Conversion: No

Scan captured on Fri, 20 Sep 2024 20:18:17 GMT