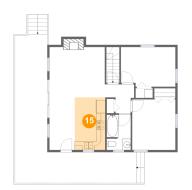

Scan captured on Fri, 20 Sep 2024 20:18:17 GMT

Floor 2 - Kitchen

Dimensions: 7'1" x 12'2" Area: 86 sq. ft Counted as Living Area: Yes Heated: Yes Finished: Yes Enclosed: Yes Contiguous: Yes Permitted: Yes Wet Space: No Addition: No Conversion: No