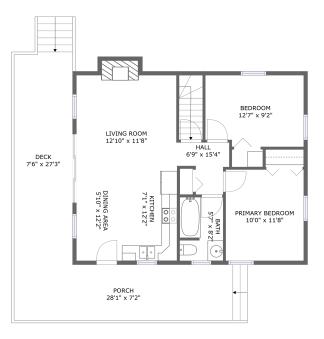

### **Room Dimensions**

| Fl | .001 | · 2 |
|----|------|-----|
|    |      |     |

Total sqft: 1198

Living area: 749

| #  | Room name       | Dimensions     | Area (sqft) | Counted as Living Area |
|----|-----------------|----------------|-------------|------------------------|
| 8  | Living Room     | 12'10" x 11'8" | 158 sq. ft  | Yes                    |
| 9  | Bath            | 5'7" x 8'2"    | 45 sq. ft   | Yes                    |
| 10 | Hall            | 6'9" x 15'4"   | 60 sq. ft   | Yes                    |
| 11 | Porch           | 28'1" x 7'2"   | 214 sq. ft  | No                     |
| 12 | Dining Area     | 5'10" x 12'2"  | 71 sq. ft   | Yes                    |
| 13 | Bedroom         | 12'7" x 9'2"   | 113 sq. ft  | Yes                    |
| 14 | Deck            | 7'6" x 27'3"   | 224 sq. ft  | No                     |
| 15 | Kitchen         | 7'1" x 12'2"   | 86 sq. ft   | Yes                    |
| 16 | Primary Bedroom | 10'0" x 11'8"  | 117 sq. ft  | Yes                    |

## 8 Floor 2 - Living Room

Dimensions: 12'10" x 11'8" Area: 158 sq. ft Counted as Living Area: Yes Heated: Yes Finished: Yes Enclosed: Yes Contiguous: Yes Permitted: Yes Wet Space: No Addition: No Conversion: No

Scan captured on Fri, 20 Sep 2024 20:18:17 GMT

Floor 2 - Bath

Dimensions: 5'7" x 8'2" Area: 45 sq. ft Counted as Living Area: Yes Heated: Yes Finished: Yes Enclosed: Yes Contiguous: Yes Permitted: Yes Wet Space: Yes Addition: No Conversion: No

CUBICASA

Dimensions: 6'9" x 15'4" Area: 60 sq. ft Counted as Living Area: Yes Heated: Yes Finished: Yes Enclosed: Yes Contiguous: Yes Permitted: Yes Wet Space: No Addition: No Conversion: No

# 1 Floor 2 - Porch

Dimensions: 28'1" x 7'2" Area: 214 sq. ft Counted as Living Area: No Heated: No Finished: Yes Enclosed: No Contiguous: Yes Permitted: Yes Wet Space: No Addition: No Conversion: No

Scan captured on Fri, 20 Sep 2024 20:18:17 GMT

Dimensions: 5'10" x 12'2" Area: 71 sq. ft Counted as Living Area: Yes

Heated: Yes Finished: Yes Enclosed: Yes Contiguous: Yes Permitted: Yes Wet Space: No Addition: No Conversion: No

CUBICASA

Floor 2 - Bedroom

Dimensions: 12'7" x 9'2" Area: 113 sq. ft Counted as Living Area: Yes

Heated: Yes Finished: Yes Enclosed: Yes Contiguous: Yes Permitted: Yes Wet Space: No Addition: No Conversion: No

Dimensions: 7'6" x 27'3" Area: 224 sq. ft Counted as Living Area: No Heated: No Finished: Yes Enclosed: No Contiguous: Yes Permitted: Yes Wet Space: No Addition: No Conversion: No

Scan captured on Fri, 20 Sep 2024 20:18:17 GMT

Floor 2 - Kitchen

Dimensions: 7'1" x 12'2" Area: 86 sq. ft Counted as Living Area: Yes Heated: Yes Finished: Yes Enclosed: Yes Contiguous: Yes Permitted: Yes Wet Space: No Addition: No Conversion: No

CUBICASA

Dimensions: 10'0" x 11'8" Area: 117 sq. ft Counted as Living Area: Yes Heated: Yes Finished: Yes Enclosed: Yes Contiguous: Yes Permitted: Yes Wet Space: No Addition: No Conversion: No