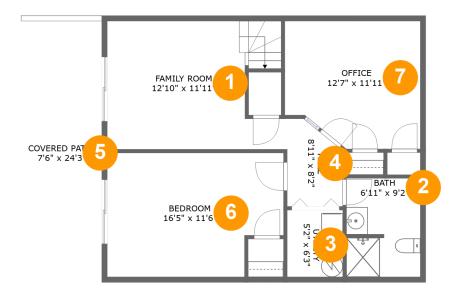

### **Room Dimensions**

Floor 1

Total sqft: 932

Living area: 737

| # | Room name     | Dimensions      | Area (sqft) | Counted as Living Area |
|---|---------------|-----------------|-------------|------------------------|
| 1 | Family Room   | 12'10" x 11'11" | 168 sq. ft  | Yes                    |
| 2 | Bath          | 6'11" x 9'2"    | 62 sq. ft   | Yes                    |
| 3 | Utility       | 5'2" x 6'3"     | 32 sq. ft   | Yes                    |
| 4 | Hall          | 8'11" x 8'2"    | 49 sq. ft   | Yes                    |
| 5 | Covered Patio | 7'6" x 24'3"    | 183 sq. ft  | No                     |
| 6 | Bedroom       | 16'5" x 11'6"   | 176 sq. ft  | Yes                    |
| 7 | Office        | 12'7" x 11'11"  | 138 sq. ft  | Yes                    |

## Floor 1 - Family Room

Dimensions: 12'10" x 11'11" Area: 168 sq. ft Counted as Living Area: Yes

Heated: Yes Finished: Yes Enclosed: Yes Contiguous: Yes Permitted: Yes Wet Space: No Addition: No Conversion: No

#### 2 Floor 1 - Bath

Dimensions: 6'11" x 9'2" Area: 62 sq. ft Counted as Living Area: Yes

Heated: Yes Finished: Yes Enclosed: Yes Contiguous: Yes Permitted: Yes Wet Space: Yes Addition: No Conversion: No

### Floor 1 - Utility

Dimensions: 5'2" x 6'3" Area: 32 sq. ft Counted as Living Area: Yes Heated: Yes Finished: Yes Enclosed: Yes Contiguous: Yes Permitted: Yes Wet Space: No Addition: No Conversion: No

#### Floor 1 - Hall

Dimensions: 8'11" x 8'2" Area: 49 sq. ft Counted as Living Area: Yes Heated: Yes Finished: Yes Enclosed: Yes Contiguous: Yes Permitted: Yes Wet Space: No Addition: No Conversion: No

## 5 Floor 1 - Covered Patio

Dimensions: 7'6" x 24'3" Area: 183 sq. ft Counted as Living Area: No Heated: No Finished: Yes Enclosed: No Contiguous: Yes Permitted: Yes Wet Space: No Addition: No Conversion: No

#### Floor 1 - Bedroom

Dimensions: 16'5" x 11'6" Area: 176 sq. ft Counted as Living Area: Yes Heated: Yes Finished: Yes Enclosed: Yes Contiguous: Yes Permitted: Yes Wet Space: No Addition: No Conversion: No

#### Floor 1 - Office

Dimensions: 12'7" x 11'11" Area: 138 sq. ft Counted as Living Area: Yes Heated: Yes Finished: Yes Enclosed: Yes Contiguous: Yes Permitted: Yes Wet Space: No Addition: No Conversion: No