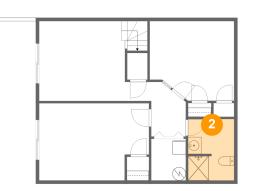

### **Room Dimensions**

| Fl | .001 | · 2 |
|----|------|-----|
|    |      |     |

Total sqft: 1198

Living area: 749

| #  | Room name       | Dimensions     | Area (sqft) | Counted as Living Area |
|----|-----------------|----------------|-------------|------------------------|
| 8  | Living Room     | 12'10" x 11'8" | 158 sq. ft  | Yes                    |
| 9  | Bath            | 5'7" x 8'2"    | 45 sq. ft   | Yes                    |
| 10 | Hall            | 6'9" x 15'4"   | 60 sq. ft   | Yes                    |
| 11 | Porch           | 28'1" x 7'2"   | 214 sq. ft  | No                     |
| 12 | Dining Area     | 5'10" x 12'2"  | 71 sq. ft   | Yes                    |
| 13 | Bedroom         | 12'7" x 9'2"   | 113 sq. ft  | Yes                    |
| 14 | Deck            | 7'6" x 27'3"   | 224 sq. ft  | No                     |
| 15 | Kitchen         | 7'1" x 12'2"   | 86 sq. ft   | Yes                    |
| 16 | Primary Bedroom | 10'0" x 11'8"  | 117 sq. ft  | Yes                    |

Dimensions: 5'10" x 12'2" Area: 71 sq. ft Counted as Living Area: Yes

Heated: Yes Finished: Yes Enclosed: Yes Contiguous: Yes Permitted: Yes Wet Space: No Addition: No Conversion: No

CUBICASA

Floor 2 - Bedroom