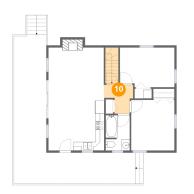

CUBICASA

Dimensions: 6'9" x 15'4" Area: 60 sq. ft Counted as Living Area: Yes Heated: Yes Finished: Yes Enclosed: Yes Contiguous: Yes Permitted: Yes Wet Space: No Addition: No Conversion: No