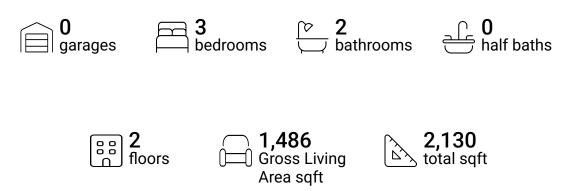

### **Room Dimensions**

Floor 1

Total sqft: 932

Living area: 737

| # | Room name     | Dimensions      | Area (sqft) | Counted as Living Area |
|---|---------------|-----------------|-------------|------------------------|
| 1 | Family Room   | 12'10" x 11'11" | 168 sq. ft  | Yes                    |
| 2 | Bath          | 6'11" x 9'2"    | 62 sq. ft   | Yes                    |
| 3 | Utility       | 5'2" x 6'3"     | 32 sq. ft   | Yes                    |
| 4 | Hall          | 8'11" x 8'2"    | 49 sq. ft   | Yes                    |
| 5 | Covered Patio | 7'6" x 24'3"    | 183 sq. ft  | No                     |
| 6 | Bedroom       | 16'5" x 11'6"   | 176 sq. ft  | Yes                    |
| 7 | Office        | 12'7" x 11'11"  | 138 sq. ft  | Yes                    |

### **Room Dimensions**

| Fl | .001 | · 2 |
|----|------|-----|
|    |      |     |

Total sqft: 1198

Living area: 749

| #  | Room name       | Dimensions     | Area (sqft) | Counted as Living Area |
|----|-----------------|----------------|-------------|------------------------|
| 8  | Living Room     | 12'10" x 11'8" | 158 sq. ft  | Yes                    |
| 9  | Bath            | 5'7" x 8'2"    | 45 sq. ft   | Yes                    |
| 10 | Hall            | 6'9" x 15'4"   | 60 sq. ft   | Yes                    |
| 11 | Porch           | 28'1" x 7'2"   | 214 sq. ft  | No                     |
| 12 | Dining Area     | 5'10" x 12'2"  | 71 sq. ft   | Yes                    |
| 13 | Bedroom         | 12'7" x 9'2"   | 113 sq. ft  | Yes                    |
| 14 | Deck            | 7'6" x 27'3"   | 224 sq. ft  | No                     |
| 15 | Kitchen         | 7'1" x 12'2"   | 86 sq. ft   | Yes                    |
| 16 | Primary Bedroom | 10'0" x 11'8"  | 117 sq. ft  | Yes                    |