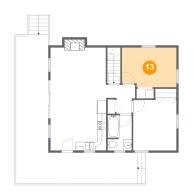

Dimensions: 5'10" x 12'2" Area: 71 sq. ft Counted as Living Area: Yes

Heated: Yes Finished: Yes Enclosed: Yes Contiguous: Yes Permitted: Yes Wet Space: No Addition: No Conversion: No

CUBICASA

Floor 2 - Bedroom

Dimensions: 12'7" x 9'2" Area: 113 sq. ft Counted as Living Area: Yes

Heated: Yes Finished: Yes Enclosed: Yes Contiguous: Yes Permitted: Yes Wet Space: No Addition: No Conversion: No

Dimensions: 7'6" x 27'3" Area: 224 sq. ft Counted as Living Area: No Heated: No Finished: Yes Enclosed: No Contiguous: Yes Permitted: Yes Wet Space: No Addition: No Conversion: No