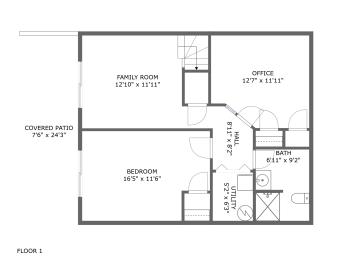

### **Room Dimensions**

Floor 1

Total sqft: 932

Living area: 737

| # | Room name     | Dimensions      | Area (sqft) | Counted as Living Area |
|---|---------------|-----------------|-------------|------------------------|
| 1 | Family Room   | 12'10" x 11'11" | 168 sq. ft  | Yes                    |
| 2 | Bath          | 6'11" x 9'2"    | 62 sq. ft   | Yes                    |
| 3 | Utility       | 5'2" x 6'3"     | 32 sq. ft   | Yes                    |
| 4 | Hall          | 8'11" x 8'2"    | 49 sq. ft   | Yes                    |
| 5 | Covered Patio | 7'6" x 24'3"    | 183 sq. ft  | No                     |
| 6 | Bedroom       | 16'5" x 11'6"   | 176 sq. ft  | Yes                    |
| 7 | Office        | 12'7" x 11'11"  | 138 sq. ft  | Yes                    |

## Floor 1 - Family Room

Dimensions: 12'10" x 11'11" Area: 168 sq. ft Counted as Living Area: Yes

Heated: Yes Finished: Yes Enclosed: Yes Contiguous: Yes Permitted: Yes Wet Space: No Addition: No Conversion: No

#### 2 Floor 1 - Bath

Dimensions: 6'11" x 9'2" Area: 62 sq. ft Counted as Living Area: Yes

Heated: Yes Finished: Yes Enclosed: Yes Contiguous: Yes Permitted: Yes Wet Space: Yes Addition: No Conversion: No

### Floor 1 - Utility

Dimensions: 5'2" x 6'3" Area: 32 sq. ft Counted as Living Area: Yes Heated: Yes Finished: Yes Enclosed: Yes Contiguous: Yes Permitted: Yes Wet Space: No Addition: No Conversion: No

#### Floor 1 - Hall

Dimensions: 8'11" x 8'2" Area: 49 sq. ft Counted as Living Area: Yes Heated: Yes Finished: Yes Enclosed: Yes Contiguous: Yes Permitted: Yes Wet Space: No Addition: No Conversion: No

## 5 Floor 1 - Covered Patio

Dimensions: 7'6" x 24'3" Area: 183 sq. ft Counted as Living Area: No Heated: No Finished: Yes Enclosed: No Contiguous: Yes Permitted: Yes Wet Space: No Addition: No Conversion: No

#### Floor 1 - Bedroom

Dimensions: 16'5" x 11'6" Area: 176 sq. ft Counted as Living Area: Yes Heated: Yes Finished: Yes Enclosed: Yes Contiguous: Yes Permitted: Yes Wet Space: No Addition: No Conversion: No

#### Floor 1 - Office

Dimensions: 12'7" x 11'11" Area: 138 sq. ft Counted as Living Area: Yes Heated: Yes Finished: Yes Enclosed: Yes Contiguous: Yes Permitted: Yes Wet Space: No Addition: No Conversion: No