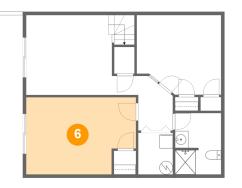

#### Floor 1 - Bedroom

Dimensions: 16'5" x 11'6" Area: 176 sq. ft Counted as Living Area: Yes Heated: Yes Finished: Yes Enclosed: Yes Contiguous: Yes Permitted: Yes Wet Space: No Addition: No Conversion: No