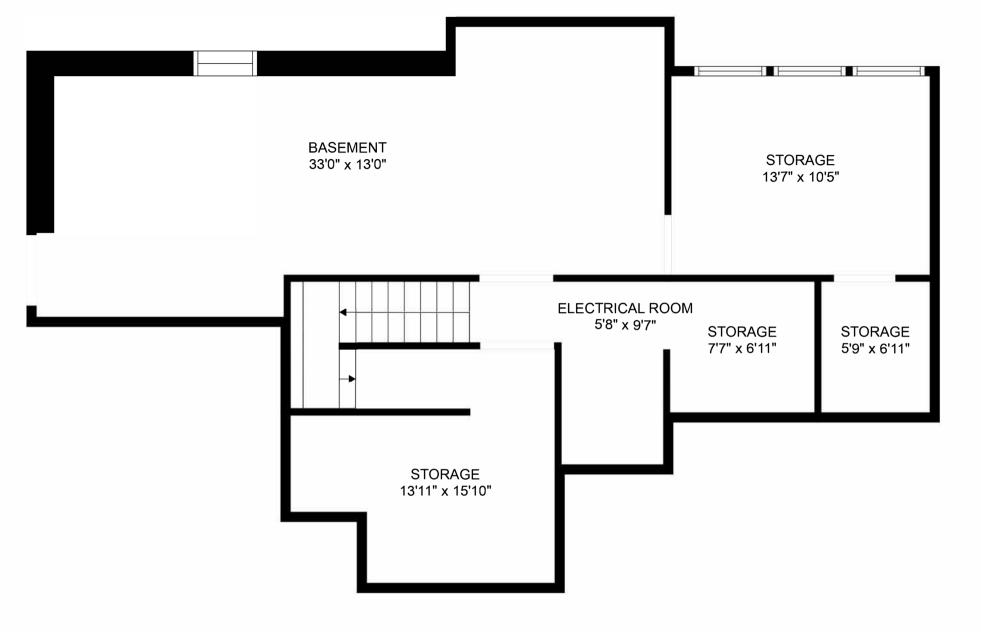

# BASEMENT 330" x 130" STORAGE 137" x 10"5" ELECTRICAL ROOM 58" x 97" STORAGE 77" x 6"11" STORAGE 59" x 6"11"

# Estimated areas

FLOOR 1: 1017 sq. ft (UNFINISHED) FLOOR 2: 1021 sq. ft FLOOR 3: 895 sq. ft TOTAL: 2945 sq. ft TOTAL FINISHED: 1916 sq. ft

## Estimated areas

FLOOR 1: 1017 sq. ft (UNFINISHED) FLOOR 2: 1021 sq. ft FLOOR 3: 895 sq. ft TOTAL: 2945 sq. ft

TOTAL FINISHED: 1916 sq. ft

## Estimated areas

FLOOR 1: 1017 sq. ft (UNFINISHED)

FLOOR 2: 1021 sq. ft

FLOOR 3: 895 sq. ft

TOTAL: 2945 sq. ft

TOTAL FINISHED: 1916 sq. ftft

## Estimated areas

FLOOR 1: 1017 sq. ft (UNFINISHED)

FLOOR 2: 1021 sq. ft

FLOOR 3: 895 sq. ft

TOTAL: 2945 sq. ft

TOTAL FINISHED: 1916 sq. ftt

Sizes and dimensions may have a slight variation from actual sizes. E&O Insured.