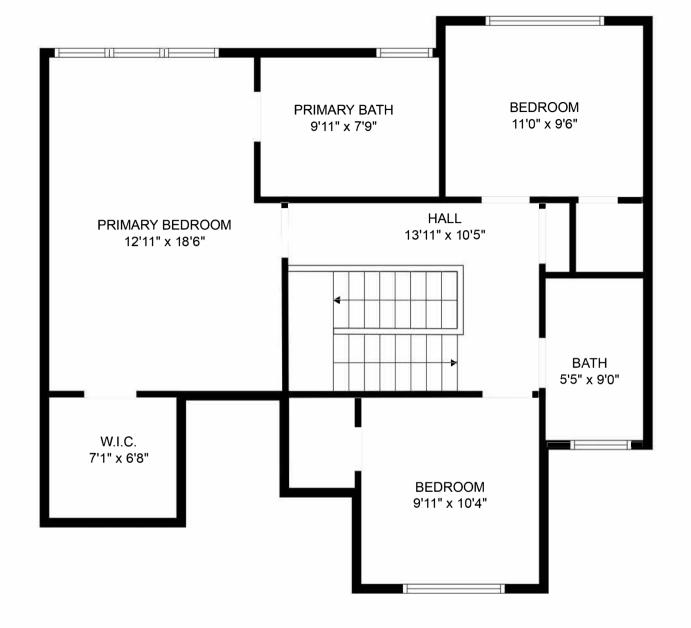

# Estimated areas

FLOOR 1: 1017 sq. ft (UNFINISHED) FLOOR 2: 1021 sq. ft FLOOR 3: 895 sq. ft TOTAL: 2945 sq. ft TOTAL FINISHED: 1916 sq. ft

## Estimated areas

FLOOR 1: 1017 sq. ft (UNFINISHED) FLOOR 2: 1021 sq. ft FLOOR 3: 895 sq. ft TOTAL: 2945 sq. ft

TOTAL FINISHED: 1916 sq. ft

## Estimated areas

FLOOR 1: 1017 sq. ft (UNFINISHED)

FLOOR 2: 1021 sq. ft

FLOOR 3: 895 sq. ft

TOTAL: 2945 sq. ft

TOTAL FINISHED: 1916 sq. ftft

## Estimated areas

FLOOR 1: 1017 sq. ft (UNFINISHED)

FLOOR 2: 1021 sq. ft

FLOOR 3: 895 sq. ft

TOTAL: 2945 sq. ft

TOTAL FINISHED: 1916 sq. ftt

Sizes and dimensions may have a slight variation from actual sizes. E&O Insured.