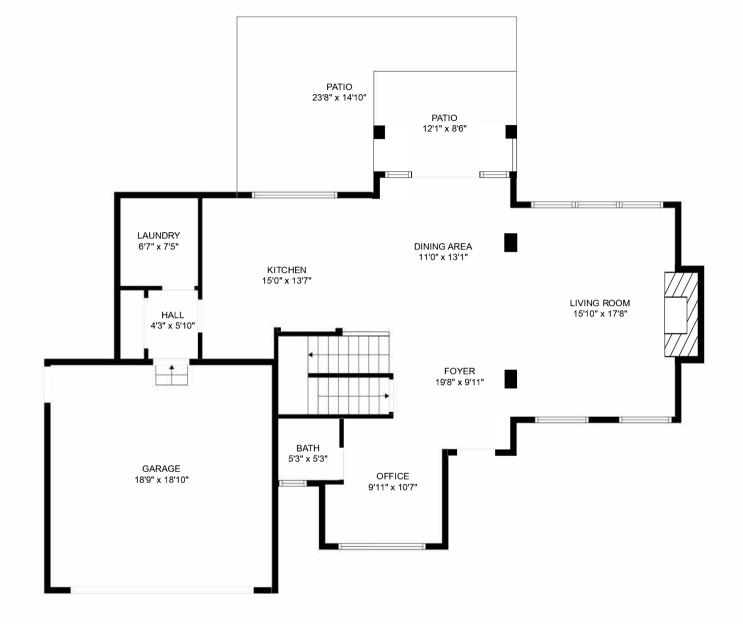

# Estimated areas

FLOOR 1: 1017 sq. ft (UNFINISHED) FLOOR 2: 1021 sq. ft FLOOR 3: 895 sq. ft TOTAL: 2945 sq. ft TOTAL FINISHED: 1916 sq. ft

## Estimated areas

FLOOR 1: 1017 sq. ft (UNFINISHED) FLOOR 2: 1021 sq. ft FLOOR 3: 895 sq. ft TOTAL: 2945 sq. ft

TOTAL FINISHED: 1916 sq. ft

## Estimated areas

FLOOR 1: 1017 sq. ft (UNFINISHED)

FLOOR 2: 1021 sq. ft

FLOOR 3: 895 sq. ft

TOTAL: 2945 sq. ft

TOTAL FINISHED: 1916 sq. ftft

## Estimated areas

FLOOR 1: 1017 sq. ft (UNFINISHED)

FLOOR 2: 1021 sq. ft

FLOOR 3: 895 sq. ft

TOTAL: 2945 sq. ft

TOTAL FINISHED: 1916 sq. ftt

Sizes and dimensions may have a slight variation from actual sizes. E&O Insured.