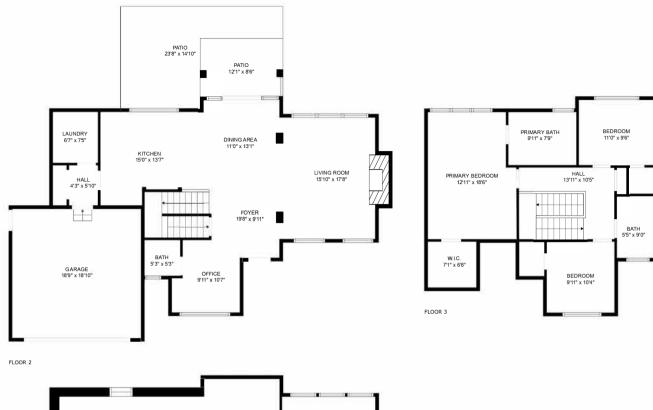

# Estimated areas

FLOOR 1: 1017 sq. ft (UNFINISHED) FLOOR 2: 1021 sq. ft FLOOR 3: 895 sq. ft TOTAL: 2945 sq. ft TOTAL FINISHED: 1916 sq. ft

## Estimated areas

FLOOR 1: 1017 sq. ft (UNFINISHED) FLOOR 2: 1021 sq. ft FLOOR 3: 895 sq. ft TOTAL: 2945 sq. ft

TOTAL FINISHED: 1916 sq. ft

## Estimated areas

FLOOR 1: 1017 sq. ft (UNFINISHED)

FLOOR 2: 1021 sq. ft

FLOOR 3: 895 sq. ft

TOTAL: 2945 sq. ft

TOTAL FINISHED: 1916 sq. ftft

## Estimated areas

FLOOR 1: 1017 sq. ft (UNFINISHED)

FLOOR 2: 1021 sq. ft

FLOOR 3: 895 sq. ft

TOTAL: 2945 sq. ft

TOTAL FINISHED: 1916 sq. ftt

Sizes and dimensions may have a slight variation from actual sizes. E&O Insured.