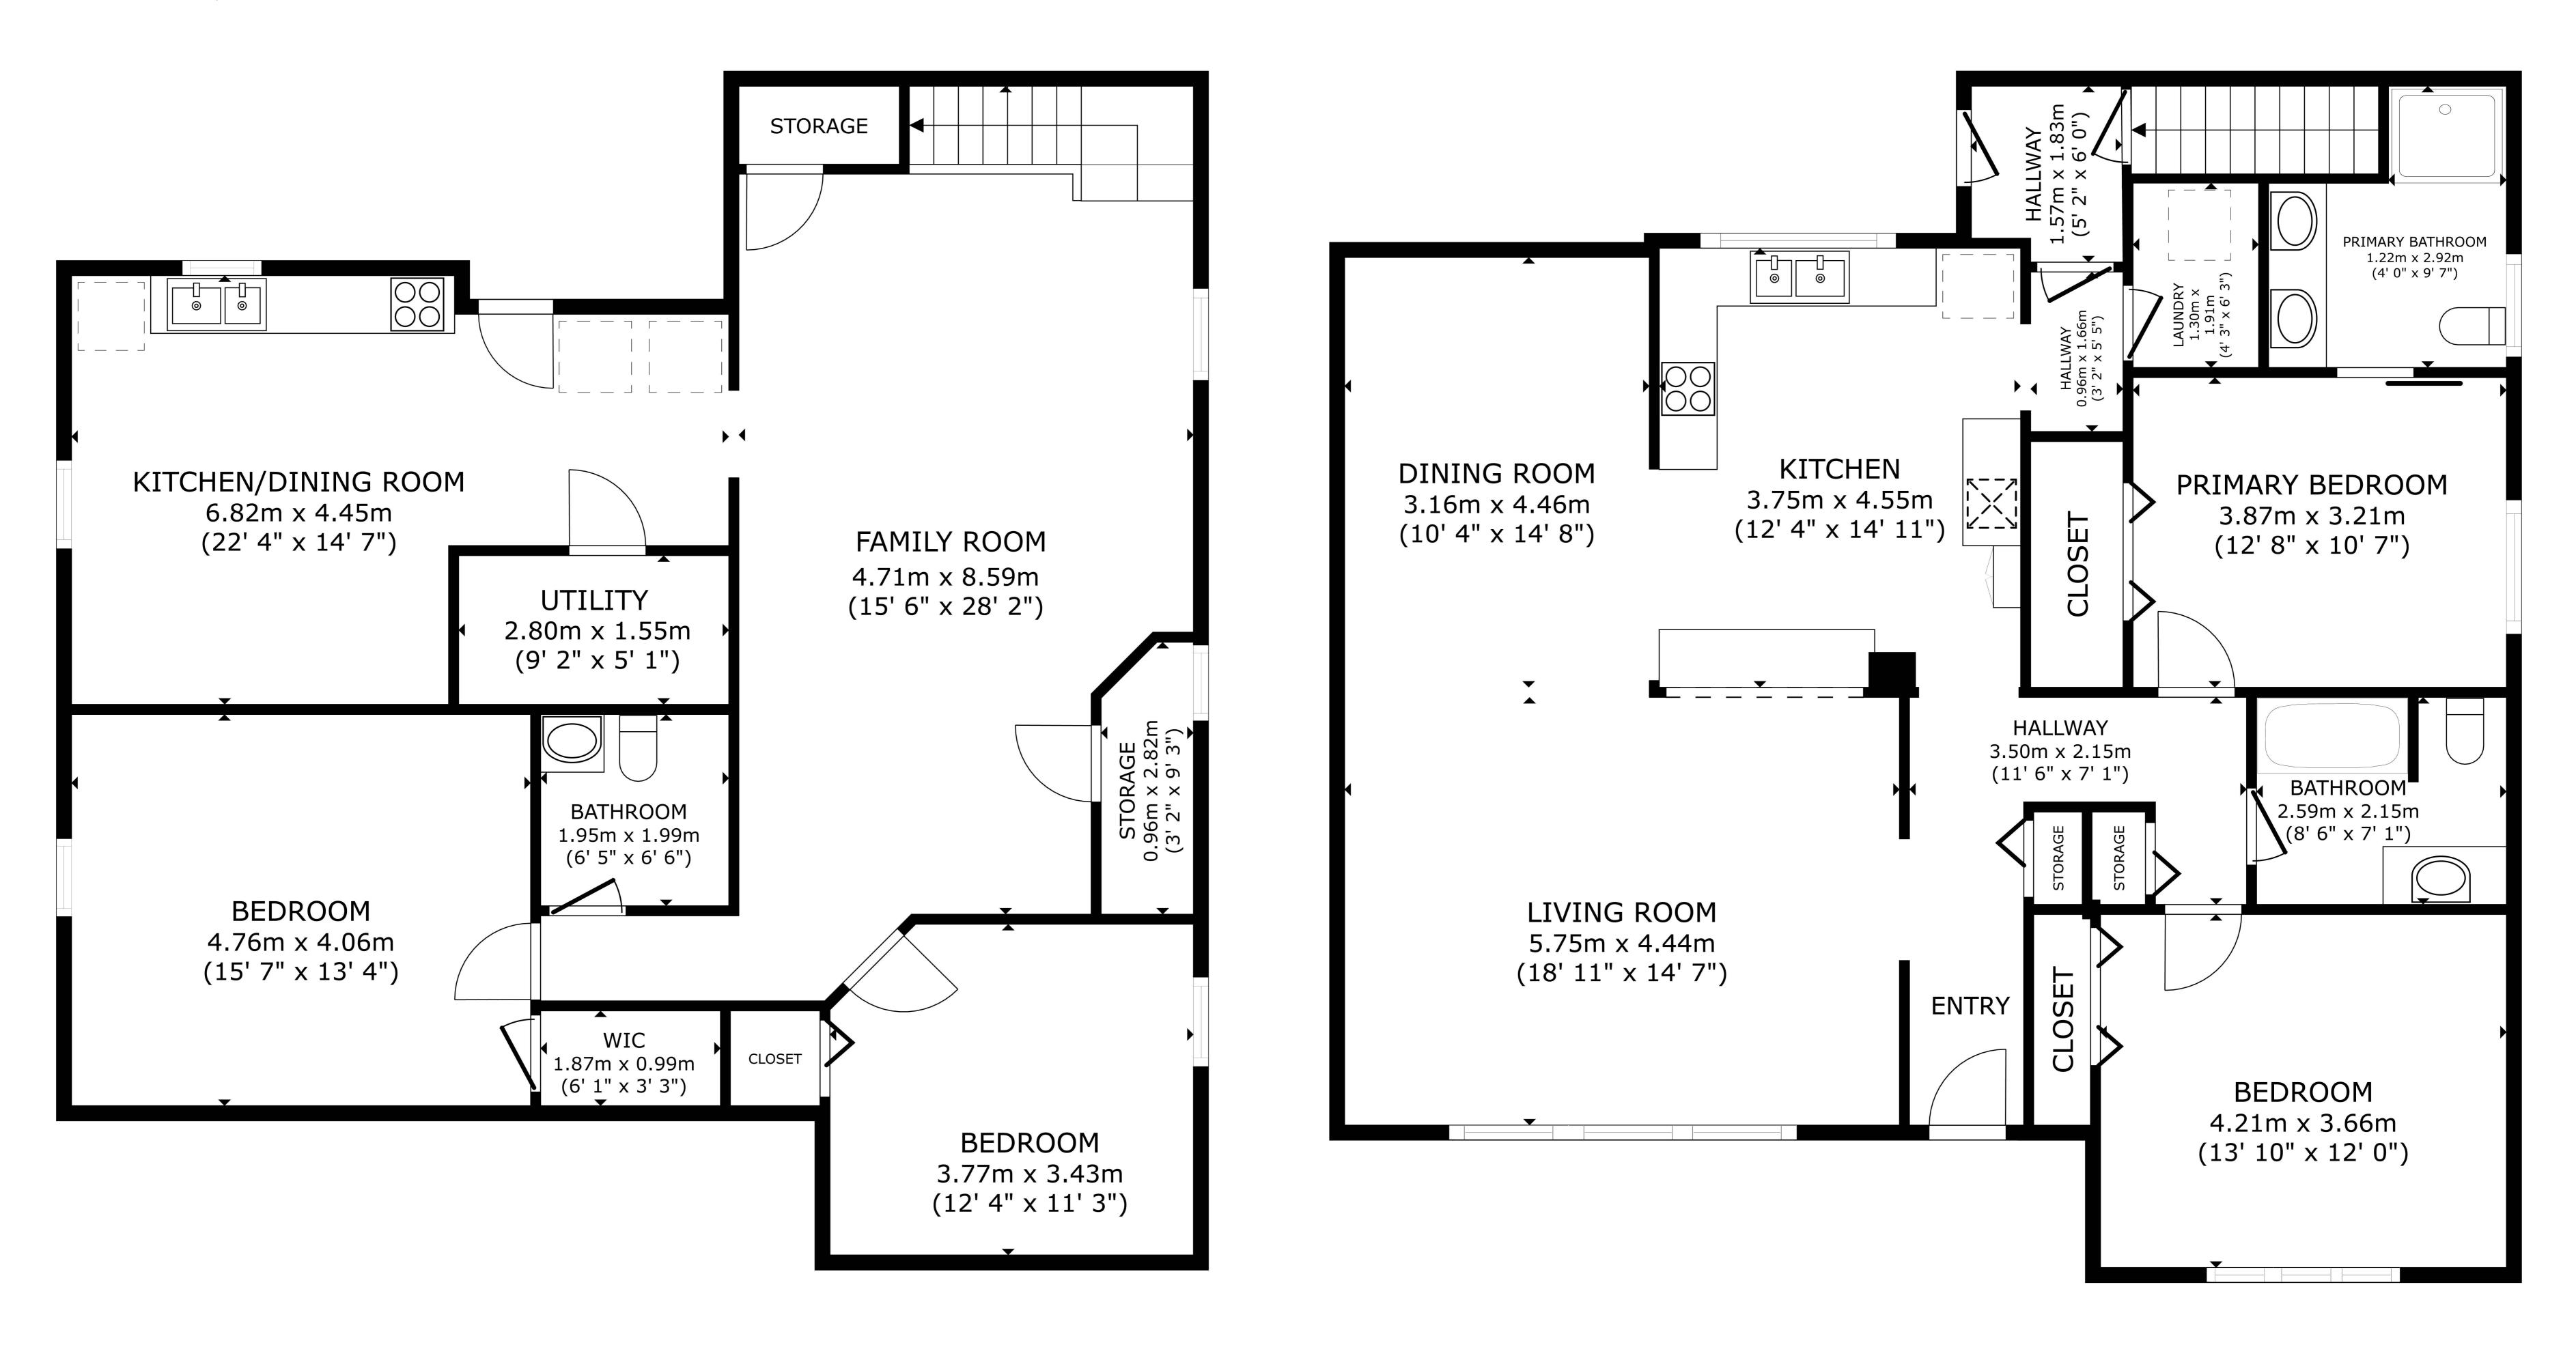

#### **Room Dimensions**

|                       | Level | Metric (m)  | Imperial (ft)  |  |  |
|-----------------------|-------|-------------|----------------|--|--|
| Living Room           | 1     | 5.75 x 4.44 | 18'10" x 14'7" |  |  |
| Dining Room           | 1     | 3.16 x 4.46 | 10'4" x 14'8"  |  |  |
| Kitchen               | 1     | 3.75 x 4.55 | 12'4" x 14'11" |  |  |
| Laundry Room          | 1     | 1.30 x 1.91 | 4'3" x 6'3"    |  |  |
| Primary Bedroom       | 1     | 3.87 x 3.21 | 12'8" x 10'6"  |  |  |
| Bedroom 2             | 1     | 4.21 x 3.66 | 13'10" x 12'0" |  |  |
| Bedroom 3             | В     | 3.77 x 3.43 | 12'4" x 11'3"  |  |  |
| Bedroom 4             | В     | 4.76 x 4.06 | 15'7" x 13'4"  |  |  |
| Family Room           | В     | 4.71 x 8.59 | 15'5" x 28'2"  |  |  |
| Kitchen/Dining Room 2 | В     | 6.82 x 4.45 | 22'5" x 14'7"  |  |  |
| Garage Door(h x w)    |       | 2.11 x 4.82 | 6'11" x 15'10" |  |  |
| Garage                |       | 7.11 x 6.51 | 23'4" x 21'4"  |  |  |

#### **Bathroom Count**

|                     | Level | Pieces |
|---------------------|-------|--------|
| Bathroom 1          | 1     | 4      |
| Bathroom 2(Ensuite) | 1     | 4      |
| Bathroom 3          | В     | 3      |

## BASEMENT 114.98 m²(1238 sq ft)

MAIN FLOOR 130.46 m²(1404 sq ft)

The floorplans and measurements are approximate within +/- 2% and are used for advertising usage only May include unfinished area. Not suitable for architectural or construction use.