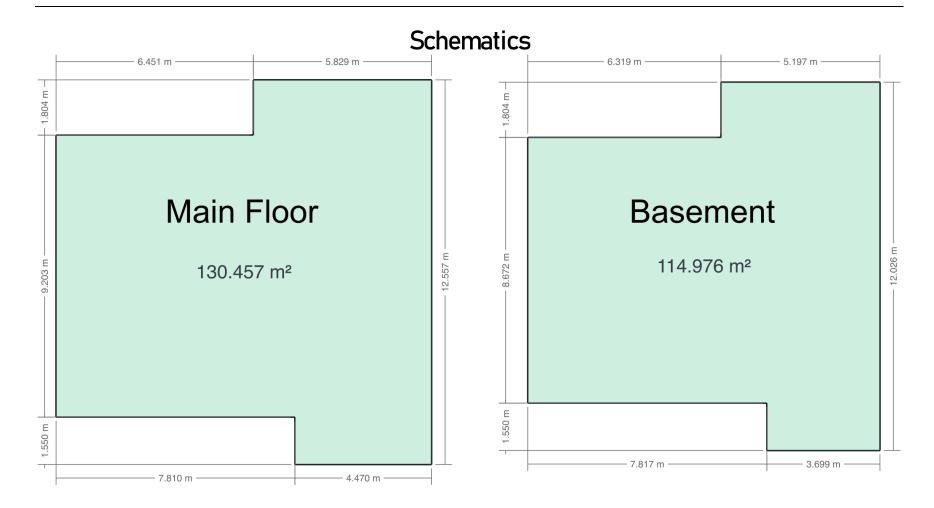

### Floor Area Totals

|                            | Level | Metric (m <sup>2</sup> ) | Imperial (ft <sup>2</sup> ) |
|----------------------------|-------|--------------------------|-----------------------------|
| Main Floor                 | 1     | 130.46                   | 1404.24                     |
| Basement                   | В     | 114.98                   | 1237.60                     |
| Total Above Ground RMS Are | ea    | 130.46                   | 1404.24                     |

## BASEMENT 114.98 m²(1238 sq ft)

MAIN FLOOR 130.46 m²(1404 sq ft)

The floorplans and measurements are approximate within +/- 2% and are used for advertising usage only May include unfinished area. Not suitable for architectural or construction use.