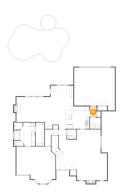

### 1 - Primary Bedroom

Dimensions: 20'7" x 19'6"

Area: 344 sq. ft

Counted as Living Area:

Yes

Heated: Yes Finished: Yes Enclosed: Yes Contiguous:

Yes

Permitted: Yes Wet Space: No Addition: No Conversion: No