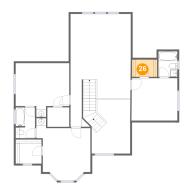

### Floor 2 - W.i.c.

Dimensions: 6'11" x 4'8"

Area: 33 sq. ft

Counted as Living Area:

Yes

Heated: Yes Finished: Yes Enclosed: Yes Contiguous: Yes

Permitted: Yes Wet Space: No Addition: No

Conversion: No