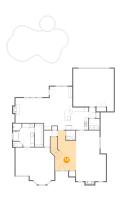

#### Floor 1 - Breakfast Nook

Dimensions: 12'8" x 22'9"

Area: 247 sq. ft

Counted as Living Area:

Yes

Heated: Yes Finished: Yes Enclosed: Yes Contiguous: Yes