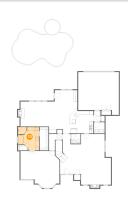

### Floor 1 - Garage

Dimensions: 21'5" x 22'8"

Area: 439 sq. ft

Counted as Living Area: No

Heated: No Finished: No Enclosed: Yes Contiguous: Yes Permitted: Yes Wet Space: No Addition: No Conversion: No

3 Floor 1 - Hall

Dimensions: 6'11" x 8'8" Area: 39 sq. ft

Counted as Living Area:

Yes

Heated: Yes Finished: Yes Enclosed: Yes Contiguous:

Yes

Permitted: Yes Wet Space: No Addition: No Conversion: No

4 Floor 1 - Patio

Dimensions: 34'0" x 42'0"