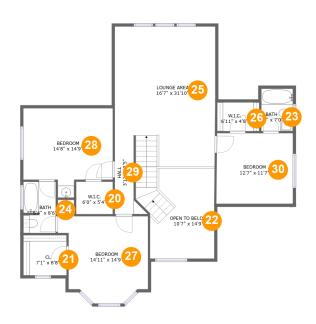

#### **Room Dimensions**

Floor 2 Total sqft: 1421 Living area: 1274

| #  | Room name     | Dimensions     | Area (sqft) | Counted as Living Area |
|----|---------------|----------------|-------------|------------------------|
| 20 | W.i.c.        | 6'0" x 5'4"    | 32 sq. ft   | Yes                    |
| 21 | Cl            | 7'1" x 6'8"    | 47 sq. ft   | Yes                    |
| 22 | Open To Below | 10'7" x 14'9"  | 137 sq. ft  | No                     |
| 23 | Bath          | 5'2" x 7'0"    | 36 sq. ft   | Yes                    |
| 24 | Bath          | 5'4" x 8'6"    | 44 sq. ft   | Yes                    |
| 25 | Lounge Area   | 16'7" x 31'10" | 403 sq. ft  | Yes                    |
| 26 | W.i.c.        | 6'11" x 4'8"   | 33 sq. ft   | Yes                    |
| 27 | Bedroom       | 14'11" x 14'9" | 186 sq. ft  | Yes                    |
| 28 | Bedroom       | 14'8" x 14'9"  | 181 sq. ft  | Yes                    |
| 29 | Hall          | 3'1" x 12'5"   | 39 sq. ft   | Yes                    |
| 30 | Bedroom       | 12'7" x 11'7"  | 146 sq. ft  | Yes                    |