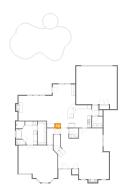

### Floor 1 - Family Room

Dimensions: 18'4" x 13'2"

**Area:** 222 sq. ft

Counted as Living Area:

Yes

Heated: Yes Finished: Yes Enclosed: Yes Contiguous:

Yes

Permitted: Yes Wet Space: No Addition: No Conversion: No

#### Floor 1 - Breakfast Nook

Dimensions: 12'8" x 22'9"

Area: 247 sq. ft

Counted as Living Area:

Yes

Heated: Yes Finished: Yes Enclosed: Yes Contiguous: Yes