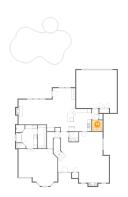

## 12 Floor 1 - Dining Area

**Dimensions**: 12'6" x 12'7" **Area**: 157 sq. ft

Counted as Living Area:

Yes

Heated: Yes Finished: Yes Enclosed: Yes Contiguous:

Yes

Permitted: Yes Wet Space: No Addition: No Conversion: No

### 1 - Primary Bath

Dimensions: 11'2" x 12'4"

**Area**: 121 sq. ft

Counted as Living Area:

Yes

Heated: Yes Finished: Yes Enclosed: Yes Contiguous:

Yes

Permitted: Yes Wet Space: Yes Addition: No Conversion: No