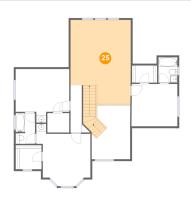

### Floor 2 - W.i.c.

Dimensions: 6'11" x 4'8"

Area: 33 sq. ft

Counted as Living Area:

Yes

Heated: Yes Finished: Yes Enclosed: Yes Contiguous: Yes

Permitted: Yes Wet Space: No Addition: No

Conversion: No