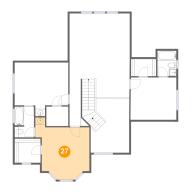

#### 27

#### Floor 2 - Bedroom

Dimensions: 14'11" x 14'9"

**Area:** 186 sq. ft

**Counted as Living Area:** 

Yes

Heated: Yes Finished: Yes Enclosed: Yes Contiguous:

Yes

Permitted: Yes Wet Space: No Addition: No Conversion: No