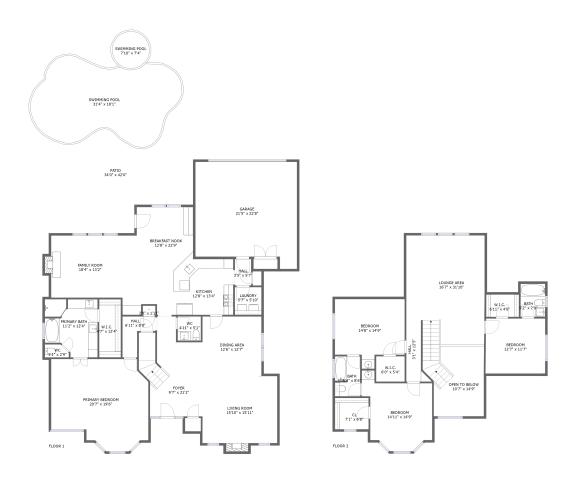

#### **Room Dimensions**

Floor 1 Total sqft: 3379 Living area: 2048

| #  | Room name      | Dimensions      | Area (sqft) | Counted as Living Area |
|----|----------------|-----------------|-------------|------------------------|
| 1  | Wc             | 5'1" x 2'9"     | 12 sq. ft   | Yes                    |
| 2  | Garage         | 21'5" x 22'8"   | 439 sq. ft  | No                     |
| 3  | Hall           | 6'11" x 8'8"    | 39 sq. ft   | Yes                    |
| 4  | Patio          | 34'0" x 42'0"   | 1323 sq. ft | No                     |
| 5  | Living Room    | 15'10" x 15'11" | 232 sq. ft  | Yes                    |
| 6  | Hall           | 3'5" x 5'7"     | 19 sq. ft   | Yes                    |
| 7  | Family Room    | 18'4" x 13'2"   | 222 sq. ft  | Yes                    |
| 8  | Breakfast Nook | 12'8" x 22'9"   | 247 sq. ft  | Yes                    |
| 9  | Kitchen        | 12'8" x 13'4"   | 147 sq. ft  | Yes                    |
| 10 | W.i.c.         | 4'7" x 12'4"    | 56 sq. ft   | Yes                    |
| 11 | Wc             | 4'11" x 5'1"    | 25 sq. ft   | Yes                    |

| #  | Room name       | Dimensions    | Area (sqft) | Counted as Living Area |
|----|-----------------|---------------|-------------|------------------------|
| 12 | Dining Area     | 12'6" x 12'7" | 157 sq. ft  | Yes                    |
| 13 | Primary Bath    | 11'2" x 12'4" | 121 sq. ft  | Yes                    |
| 14 | -               | 2'8" x 1'11"  | 5 sq. ft    | Yes                    |
| 15 | Foyer           | 9'7" x 21'2"  | 218 sq. ft  | Yes                    |
| 16 | Laundry         | 5'7" x 5'10"  | 33 sq. ft   | Yes                    |
| 17 | Swimming Pool   | 31'4" x 18'1" | 445 sq. ft  | No                     |
| 18 | Swimming Pool   | 7'10" x 7'4"  | 48 sq. ft   | No                     |
| 19 | Primary Bedroom | 20'7" x 19'6" | 344 sq. ft  | Yes                    |

#### **Room Dimensions**

Floor 2 Total sqft: 1421 Living area: 1274

| #  | Room name     | Dimensions     | Area (sqft) | Counted as Living Area |
|----|---------------|----------------|-------------|------------------------|
| 20 | W.i.c.        | 6'0" x 5'4"    | 32 sq. ft   | Yes                    |
| 21 | Cl            | 7'1" x 6'8"    | 47 sq. ft   | Yes                    |
| 22 | Open To Below | 10'7" x 14'9"  | 137 sq. ft  | No                     |
| 23 | Bath          | 5'2" x 7'0"    | 36 sq. ft   | Yes                    |
| 24 | Bath          | 5'4" x 8'6"    | 44 sq. ft   | Yes                    |
| 25 | Lounge Area   | 16'7" x 31'10" | 403 sq. ft  | Yes                    |
| 26 | W.i.c.        | 6'11" x 4'8"   | 33 sq. ft   | Yes                    |
| 27 | Bedroom       | 14'11" x 14'9" | 186 sq. ft  | Yes                    |
| 28 | Bedroom       | 14'8" x 14'9"  | 181 sq. ft  | Yes                    |
| 29 | Hall          | 3'1" x 12'5"   | 39 sq. ft   | Yes                    |
| 30 | Bedroom       | 12'7" x 11'7"  | 146 sq. ft  | Yes                    |