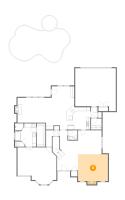

### 1 - Primary Bedroom

Dimensions: 20'7" x 19'6"

Area: 344 sq. ft

Counted as Living Area:

Yes

Heated: Yes Finished: Yes Enclosed: Yes Contiguous:

Yes

Permitted: Yes Wet Space: No Addition: No Conversion: No