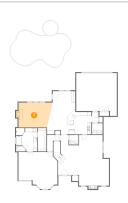

### Floor 2 - Lounge Area

**Dimensions:** 16'7" x 31'10"

**Area:** 403 sq. ft

Counted as Living Area:

Yes

Heated: Yes Finished: Yes Enclosed: Yes Contiguous:

Yes

Permitted: Yes Wet Space: No Addition: No Conversion: No