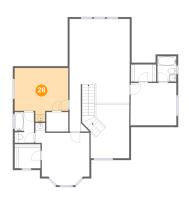

#### Floor 2 - W.i.c.

Dimensions: 6'0" x 5'4"

Area: 32 sq. ft

Counted as Living Area:

Yes

Heated: Yes Finished: Yes Enclosed: Yes Contiguous: Yes