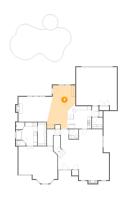

### Floor 2 - Lounge Area

**Dimensions:** 16'7" x 31'10"

**Area:** 403 sq. ft

Counted as Living Area:

Yes

Heated: Yes Finished: Yes Enclosed: Yes Contiguous:

Yes

Permitted: Yes Wet Space: No Addition: No Conversion: No