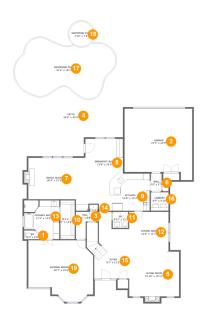

#### **Room Dimensions**

Floor 1 Total sqft: 3379 Living area: 2048

| #  | Room name      | Dimensions      | Area (sqft) | Counted as Living Area |
|----|----------------|-----------------|-------------|------------------------|
| 1  | Wc             | 5'1" x 2'9"     | 12 sq. ft   | Yes                    |
| 2  | Garage         | 21'5" x 22'8"   | 439 sq. ft  | No                     |
| 3  | Hall           | 6'11" x 8'8"    | 39 sq. ft   | Yes                    |
| 4  | Patio          | 34'0" x 42'0"   | 1323 sq. ft | No                     |
| 5  | Living Room    | 15'10" x 15'11" | 232 sq. ft  | Yes                    |
| 6  | Hall           | 3'5" x 5'7"     | 19 sq. ft   | Yes                    |
| 7  | Family Room    | 18'4" x 13'2"   | 222 sq. ft  | Yes                    |
| 8  | Breakfast Nook | 12'8" x 22'9"   | 247 sq. ft  | Yes                    |
| 9  | Kitchen        | 12'8" x 13'4"   | 147 sq. ft  | Yes                    |
| 10 | W.i.c.         | 4'7" x 12'4"    | 56 sq. ft   | Yes                    |
| 11 | Wc             | 4'11" x 5'1"    | 25 sq. ft   | Yes                    |

| #  | Room name       | Dimensions    | Area (sqft) | Counted as Living Area |
|----|-----------------|---------------|-------------|------------------------|
| 12 | Dining Area     | 12'6" x 12'7" | 157 sq. ft  | Yes                    |
| 13 | Primary Bath    | 11'2" x 12'4" | 121 sq. ft  | Yes                    |
| 14 | -               | 2'8" x 1'11"  | 5 sq. ft    | Yes                    |
| 15 | Foyer           | 9'7" x 21'2"  | 218 sq. ft  | Yes                    |
| 16 | Laundry         | 5'7" x 5'10"  | 33 sq. ft   | Yes                    |
| 17 | Swimming Pool   | 31'4" x 18'1" | 445 sq. ft  | No                     |
| 18 | Swimming Pool   | 7'10" x 7'4"  | 48 sq. ft   | No                     |
| 19 | Primary Bedroom | 20'7" x 19'6" | 344 sq. ft  | Yes                    |