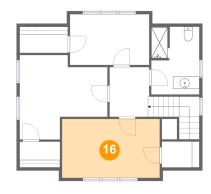

### 6 Floor 3 - Bedroom

Dimensions: 15'8" x 9'5"

Area: 148 sq. ft

Counted as living area: Yes

Heated: Yes Finished: Yes Enclosed: Yes Contiguous: Yes Permitted: Yes Wet space: No Addition: No Conversion: No