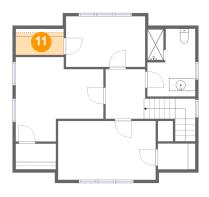

### Floor 3 - W.I.C.

Dimensions: 7'9" x 4'2"

Area: 28 sq. ft

Counted as living area: Yes