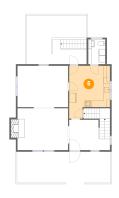

## 5 Floor 2 - Eat-in Kitchen

Dimensions: 12'9" x 16'5"

Area: 179 sq. ft

Counted as living area: Yes