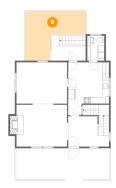

### 1 Floor 1 - Basement

**Dimensions:** 28'10" x 26'2" **Area:** 748 sq. ft

Counted as living area: No

Finished: No
Enclosed: Yes
Contiguous: Yes
Permitted: Yes
Wet space: No
Addition: No
Conversion: No

Heated: Yes