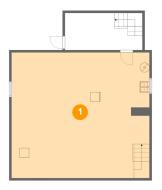

### 1 Floor 1 - Basement

**Dimensions:** 28'10" x 26'2" **Area:** 748 sq. ft

Counted as living area: No

Finished: No
Enclosed: Yes
Contiguous: Yes
Permitted: Yes
Wet space: No
Addition: No
Conversion: No

Heated: Yes