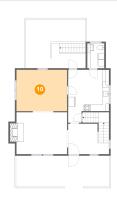

## **10** Floor 3 - W.I.C.

Dimensions: 6'5" x 4'2"

Area: 23 sq. ft

Counted as living area: Yes

Heated: Yes Finished: Yes Enclosed: Yes Contiguous: Yes Permitted: Yes Wet space: No Addition: No Conversion: No