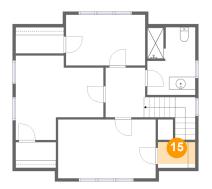

## Floor 3 - Primary Bedroom

Dimensions: 14'1" x 13'7"

Area: 151 sq. ft

Counted as living area: Yes

Floor 3 - W.I.C.

Dimensions: 6'0" x 4'2"

Area: 21 sq. ft

Counted as living area: Yes