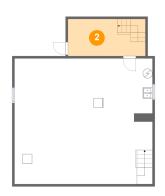

## Floor 2 - Covered Deck

**Dimensions**: 10'10" x 7'9"

Area: 80 sq. ft

Counted as living area: No

Heated: No Finished: Yes Enclosed: No Contiguous: Yes Permitted: Yes Wet space: No Addition: No Conversion: No