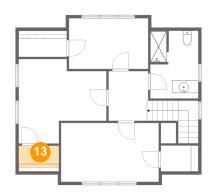

### Floor 3 - W.I.C.

Dimensions: 7'9" x 4'2"

Area: 28 sq. ft

Counted as living area: Yes