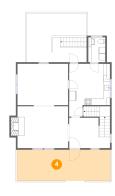

### Floor 1 - Screened Porch

**Dimensions**: 16'2" x 7'9"

Area: 125 sq. ft

Counted as living area: No