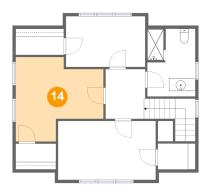

## Floor 3 - Primary Bedroom

Dimensions: 14'1" x 13'7"

Area: 151 sq. ft

Counted as living area: Yes

Floor 3 - W.I.C.

Dimensions: 6'0" x 4'2"

Area: 21 sq. ft

Counted as living area: Yes