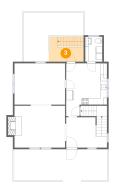

## 4 Floor 2 - Porch

**Dimensions**: 29'1" x 9'8"

**Area**: 283 sq. ft

Counted as living area: No

Heated: No Finished: Yes Enclosed: No Contiguous: Yes Permitted: Yes Wet space: No Addition: No Conversion: No