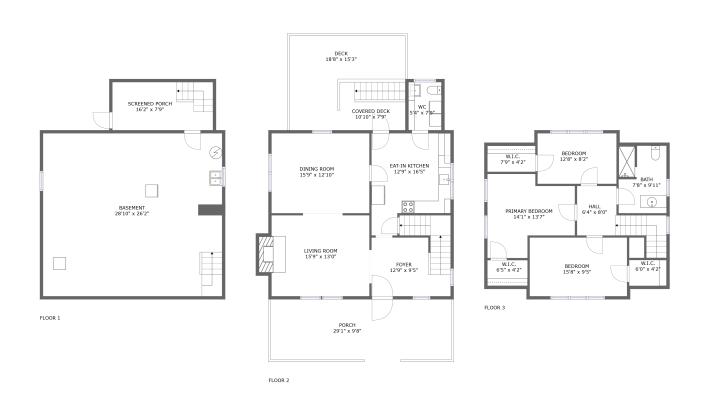

#### **Room dimensions**

Floor 1 Total sqft: 952 Living area: 0

| # |                | Dimensions     | sqft       | Counted as living area |
|---|----------------|----------------|------------|------------------------|
| 1 | Basement       | 28'10" x 26'2" | 748 sq. ft | No                     |
| 2 | Screened Porch | 16'2" x 7'9"   | 125 sq. ft | No                     |

### 1 Floor 1 - Basement

**Dimensions:** 28'10" x 26'2" **Area:** 748 sq. ft

Counted as living area: No

Finished: No
Enclosed: Yes
Contiguous: Yes
Permitted: Yes
Wet space: No
Addition: No
Conversion: No

### Floor 1 - Screened Porch

**Dimensions**: 16'2" x 7'9"

Area: 125 sq. ft

Counted as living area: No