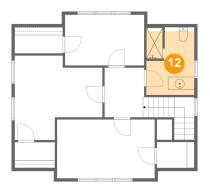

# Ploor 3 - Bath

**Dimensions**: 7'8" x 9'11"

Area: 77 sq. ft

Counted as living area: Yes

Heated: Yes Finished: Yes Enclosed: Yes Contiguous: Yes Permitted: Yes Wet space: Yes Addition: No Conversion: No