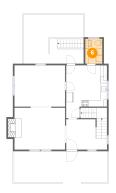

## 6 Floor 2 - WC

**Dimensions:** 5'4" x 7'9"

Area: 41 sq. ft

Counted as living area: Yes

Heated: Yes Finished: Yes Enclosed: Yes Contiguous: Yes Permitted: Yes Wet space: Yes Addition: No Conversion: No