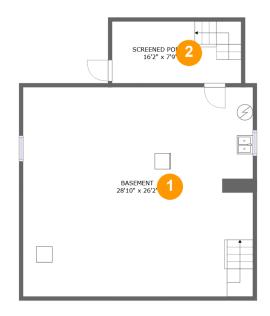

#### **Room dimensions**

Floor 2 Total sqft: 1435 Living area: 863

| #  |                | Dimensions     | sqft       | Counted as living area |
|----|----------------|----------------|------------|------------------------|
| 3  | Covered Deck   | 10'10" x 7'9"  | 80 sq. ft  | No                     |
| 4  | Porch          | 29'1" x 9'8"   | 283 sq. ft | No                     |
| 5  | Eat-in Kitchen | 12'9" x 16'5"  | 179 sq. ft | Yes                    |
| 6  | wc             | 5'4" x 7'9"    | 41 sq. ft  | Yes                    |
| 7  | Foyer          | 12'9" x 9'5"   | 147 sq. ft | Yes                    |
| 8  | Living Room    | 15'9" x 13'0"  | 217 sq. ft | Yes                    |
| 9  | Deck           | 18'8" x 15'3"  | 195 sq. ft | No                     |
| 10 | Dining Room    | 15'9" x 12'10" | 203 sq. ft | Yes                    |

## Floor 2 - Covered Deck

**Dimensions**: 10'10" x 7'9"

Area: 80 sq. ft

Counted as living area: No

Heated: No Finished: Yes Enclosed: No Contiguous: Yes Permitted: Yes Wet space: No Addition: No Conversion: No

## 4 Floor 2 - Porch

**Dimensions**: 29'1" x 9'8"

**Area**: 283 sq. ft

Counted as living area: No

Heated: No Finished: Yes Enclosed: No Contiguous: Yes Permitted: Yes Wet space: No Addition: No Conversion: No

## 5 Floor 2 - Eat-in Kitchen

Dimensions: 12'9" x 16'5"

Area: 179 sq. ft

Counted as living area: Yes

# Floor 2 - Foyer

**Dimensions**: 12'9" x 9'5"

Area: 147 sq. ft

Counted as living area: Yes

Heated: Yes Finished: Yes Enclosed: Yes Contiguous: Yes Permitted: Yes Wet space: No Addition: No Conversion: No

## Floor 2 - Living Room

Dimensions: 15'9" x 13'0"

Area: 217 sq. ft

Counted as living area: Yes

# Floor 2 - Dining Room

Dimensions: 15'9" x 12'10"

Area: 203 sq. ft

Counted as living area: Yes

Heated: Yes Finished: Yes Enclosed: Yes Contiguous: Yes Permitted: Yes Wet space: No Addition: No Conversion: No