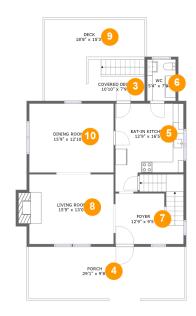

#### **Room dimensions**

Floor 3 Total sqft: 757 Living area: 725

| #  |                 | Dimensions    | sqft       | Counted as living area |
|----|-----------------|---------------|------------|------------------------|
| 11 | W.I.C.          | 7'9" x 4'2"   | 28 sq. ft  | Yes                    |
| 12 | Bath            | 7'8" x 9'11"  | 77 sq. ft  | Yes                    |
| 13 | W.I.C.          | 6'5" x 4'2"   | 23 sq. ft  | Yes                    |
| 14 | Primary Bedroom | 14'1" x 13'7" | 151 sq. ft | Yes                    |
| 15 | W.I.C.          | 6'0" x 4'2"   | 21 sq. ft  | Yes                    |
| 16 | Bedroom         | 15'8" x 9'5"  | 148 sq. ft | Yes                    |
| 17 | Hall            | 6'4" x 8'0"   | 88 sq. ft  | Yes                    |
| 18 | Bedroom         | 12'8" x 8'2"  | 103 sq. ft | Yes                    |

### Floor 3 - W.I.C.

Dimensions: 7'9" x 4'2"

Area: 28 sq. ft

Counted as living area: Yes

# Ploor 3 - Bath

**Dimensions**: 7'8" x 9'11"

Area: 77 sq. ft

Counted as living area: Yes

Heated: Yes Finished: Yes Enclosed: Yes Contiguous: Yes Permitted: Yes Wet space: Yes Addition: No Conversion: No

## **10** Floor 3 - W.I.C.

Dimensions: 6'5" x 4'2"

Area: 23 sq. ft

Counted as living area: Yes

Heated: Yes Finished: Yes Enclosed: Yes Contiguous: Yes Permitted: Yes Wet space: No Addition: No Conversion: No

## Floor 3 - Primary Bedroom

Dimensions: 14'1" x 13'7"

Area: 151 sq. ft

Counted as living area: Yes

Floor 3 - W.I.C.

Dimensions: 6'0" x 4'2"

Area: 21 sq. ft

Counted as living area: Yes

### 6 Floor 3 - Bedroom

Dimensions: 15'8" x 9'5"

Area: 148 sq. ft

Counted as living area: Yes

Heated: Yes Finished: Yes Enclosed: Yes Contiguous: Yes Permitted: Yes Wet space: No Addition: No Conversion: No

### Floor 3 - Hall

Dimensions: 6'4" x 8'0"

Area: 88 sq. ft

Counted as living area: Yes

## Floor 3 - Bedroom

**Dimensions:** 12'8" x 8'2"

**Area:** 103 sq. ft

Counted as living area: Yes