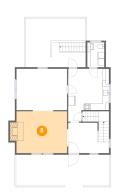

## Floor 2 - Living Room

Dimensions: 15'9" x 13'0"

Area: 217 sq. ft

Counted as living area: Yes