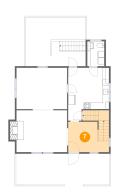

# Floor 2 - Foyer

**Dimensions**: 12'9" x 9'5"

Area: 147 sq. ft

Counted as living area: Yes

Heated: Yes Finished: Yes Enclosed: Yes Contiguous: Yes Permitted: Yes Wet space: No Addition: No Conversion: No