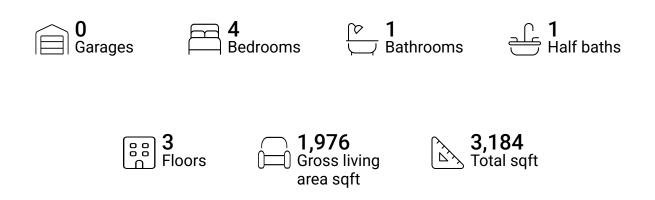

**Property summary** 







## **Room dimensions**

Floor 1

Total sqft: 1345 Living area: 997

| # |             | Dimensions      | sqft       | Counted as living area |
|---|-------------|-----------------|------------|------------------------|
| 1 | Outdoor     | 16'10" x 9'6"   | 155 sq. ft | No                     |
| 2 | Bath        | 3'4" x 5'8"     | 19 sq. ft  | Yes                    |
| 3 | Outdoor     | 24'2" x 8'8"    | 193 sq. ft | No                     |
| 4 | Kitchen     | 11'11" x 18'4"  | 199 sq. ft | Yes                    |
| 5 | Dining Room | 15'10" x 15'10" | 248 sq. ft | Yes                    |
| 6 | Living Room | 15'5" x 15'4"   | 236 sq. ft | Yes                    |
| 7 | Entry       | 9'4" x 17'10"   | 153 sq. ft | Yes                    |
| 8 | Hall        | 6'4" x 4'2"     | 26 s