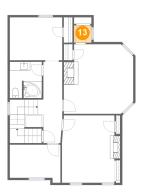

Dimensions: 11'11" x 9'9" Area: 117 sq. ft Counted as living area: Yes Heated: Yes Finished: Yes Enclosed: Yes Contiguous: Yes Permitted: Yes Wet space: No Addition: No Conversion: No

Dimensions: 4'0" x 3'11" Area: 16 sq. ft Counted as living area: Yes Heated: Yes Finished: Yes Enclosed: Yes Contiguous: Yes Permitted: Yes Wet space: No Addition: No Conversion: No