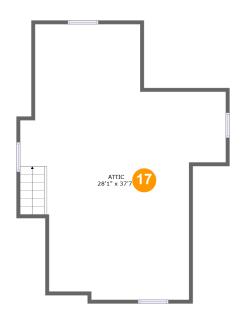

## **Room dimensions**

Floor 3

#### Total sqft: 842 Living area: 0

| #  |       | Dimensions    | sqft       | Counted as living area |
|----|-------|---------------|------------|------------------------|
| 17 | Attic | 28'1" x 37'7" | 608 sq. ft | No                     |

# **Floor 3 -** Attic

Dimensions: 28'1" x 37'7" Area: 608 sq. ft Counted as living area: No Heated: No Finished: No Enclosed: Yes Contiguous: Yes Permitted: Yes Wet space: No Addition: No Conversion: No