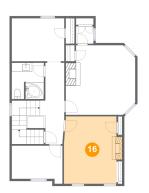

## 🤨 Floor 2 - Bedroom

Dimensions: 13'1" x 15'4" Area: 189 sq. ft Counted as living area: Yes Heated: Yes Finished: Yes Enclosed: Yes Contiguous: Yes Permitted: Yes Wet space: No Addition: No Conversion: No