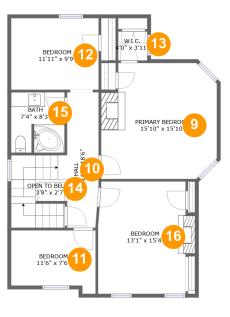

# **Room dimensions**

#### Floor 2

#### Total sqft: 997 Living area: 979

| #  |               | Dimensions      | sqft       | Counted as living area |
|----|---------------|-----------------|------------|------------------------|
| 9  | Bedroom       | 15'10" x 15'10" | 233 sq. ft | Yes                    |
| 10 | Hall          | 11'11" x 18'6"  | 142 sq. ft | Yes                    |
| 11 | Bedroom       | 11'6" x 7'6"    | 89 sq. ft  | Yes                    |
| 12 | Bedroom       | 11'11" x 9'9"   | 117 sq. ft | Yes                    |
| 13 | CI            | 4'0" x 3'11"    | 16 sq. ft  | Yes                    |
| 14 | Open To Below | 3'8" x 2'7"     | 9 sq. ft   | No                     |
| 15 | Bath          | 7'4" x 8'3"     | 59 sq. ft  | Yes                    |
| 16 | Bedroom       | 13'1" x 15'4"   | 189 sq. ft | Yes                    |

# Floor 1 - Hall

Dimensions: 6'4" x 4'2" Area: 26 sq. ft Counted as living area: Yes Heated: Yes Finished: Yes Enclosed: Yes Contiguous: Yes Permitted: Yes Wet space: No Addition: No Conversion: No

Dimensions: 15'10" x 15'10" Area: 233 sq. ft Counted as living area: Yes Heated: Yes Finished: Yes Enclosed: Yes Contiguous: Yes Permitted: Yes Wet space: No Addition: No Conversion: No

Dimensions: 11'11" x 18'6" Area: 142 sq. ft Counted as living area: Yes Heated: Yes Finished: Yes Enclosed: Yes Contiguous: Yes Permitted: Yes Wet space: No Addition: No Conversion: No

# Floor 2 - Bedroom

Dimensions: 11'6" x 7'6" Area: 89 sq. ft Counted as living area: Yes Heated: Yes Finished: Yes Enclosed: Yes Contiguous: Yes Permitted: Yes Wet space: No Addition: No Conversion: No

Dimensions: 11'11" x 9'9" Area: 117 sq. ft Counted as living area: Yes Heated: Yes Finished: Yes Enclosed: Yes Contiguous: Yes Permitted: Yes Wet space: No Addition: No Conversion: No

Dimensions: 4'0" x 3'11" Area: 16 sq. ft Counted as living area: Yes Heated: Yes Finished: Yes Enclosed: Yes Contiguous: Yes Permitted: Yes Wet space: No Addition: No Conversion: No

### 🤨 Floor 2 - Open To Below

Dimensions: 3'8" x 2'7" Area: 9 sq. ft Counted as living area: No Heated: No Finished: No Enclosed: No Contiguous: Yes Permitted: No Wet space: No Addition: No Conversion: No

🤨 Floor 2 - Bath

Dimensions: 7'4" x 8'3" Area: 59 sq. ft Counted as living area: Yes Heated: Yes Finished: Yes Enclosed: Yes Contiguous: Yes Permitted: Yes Wet space: Yes Addition: No Conversion: No

## 🤨 Floor 2 - Bedroom

Dimensions: 13'1" x 15'4" Area: 189 sq. ft Counted as living area: Yes Heated: Yes Finished: Yes Enclosed: Yes Contiguous: Yes Permitted: Yes Wet space: No Addition: No Conversion: No