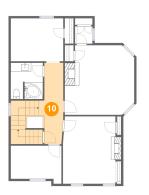

Dimensions: 11'11" x 18'6" Area: 142 sq. ft Counted as living area: Yes Heated: Yes Finished: Yes Enclosed: Yes Contiguous: Yes Permitted: Yes Wet space: No Addition: No Conversion: No