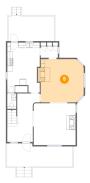

Dimensions: 24'2" x 8'8" Area: 193 sq. ft Counted as living area: No Heated: No Finished: Yes Enclosed: No Contiguous: Yes Permitted: Yes Wet space: No Addition: No Conversion: No

Dimensions: 11'11" x 18'4" Area: 199 sq. ft Counted as living area: Yes Heated: Yes Finished: Yes Enclosed: Yes Contiguous: Yes Permitted: Yes Wet space: No Addition: No Conversion: No

# 5 Floor 1 - Dining Room

Dimensions: 15'10" x 15'10" Area: 248 sq. ft Counted as living area: Yes Heated: Yes Finished: Yes Enclosed: Yes Contiguous: Yes Permitted: Yes Wet space: No Addition: No Conversion: No