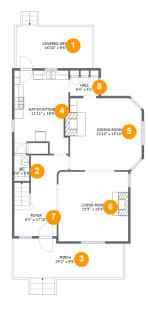

## **Room dimensions**

Floor 1

Total sqft: 1345 Living area: 997

| # |             | Dimensions      | sqft       | Counted as living area |
|---|-------------|-----------------|------------|------------------------|
| 1 | Outdoor     | 16'10" x 9'6"   | 155 sq. ft | No                     |
| 2 | Bath        | 3'4" x 5'8"     | 19 sq. ft  | Yes                    |
| 3 | Outdoor     | 24'2" x 8'8"    | 193 sq. ft | No                     |
| 4 | Kitchen     | 11'11" x 18'4"  | 199 sq. ft | Yes                    |
| 5 | Dining Room | 15'10" x 15'10" | 248 sq. ft | Yes                    |
| 6 | Living Room | 15'5" x 15'4"   | 236 sq. ft | Yes                    |
| 7 | Entry       | 9'4" x 17'10"   | 153 sq. ft | Yes                    |
| 8 | Hall        | 6'4" x 4'2"     | 26 sq. ft  | Yes                    |

### Floor 1 - Outdoor

Dimensions: 16'10" x 9'6" Area: 155 sq. ft Counted as living area: No

Heated: No Finished: Yes Enclosed: No Contiguous: Yes Permitted: Yes Wet space: No Addition: No Conversion: No

#### 2 Floor 1 - Bath

Dimensions: 3'4" x 5'8" Area: 19 sq. ft Counted as living area: Yes Heated: Yes Finished: Yes Enclosed: Yes Contiguous: Yes Permitted: Yes Wet space: No Addition: No Conversion: No

Dimensions: 24'2" x 8'8" Area: 193 sq. ft Counted as living area: No Heated: No Finished: Yes Enclosed: No Contiguous: Yes Permitted: Yes Wet space: No Addition: No Conversion: No

Dimensions: 11'11" x 18'4" Area: 199 sq. ft Counted as living area: Yes Heated: Yes Finished: Yes Enclosed: Yes Contiguous: Yes Permitted: Yes Wet space: No Addition: No Conversion: No

# 5 Floor 1 - Dining Room

Dimensions: 15'10" x 15'10" Area: 248 sq. ft Counted as living area: Yes Heated: Yes Finished: Yes Enclosed: Yes Contiguous: Yes Permitted: Yes Wet space: No Addition: No Conversion: No

# Floor 1 - Living Room

Dimensions: 15'5" x 15'4" Area: 236 sq. ft Counted as living area: Yes Heated: Yes Finished: Yes Enclosed: Yes Contiguous: Yes Permitted: Yes Wet space: No Addition: No Conversion: No

Dimensions: 9'4" x 17'10" Area: 153 sq. ft Counted as living area: Yes Heated: Yes Finished: Yes Enclosed: Yes Contiguous: Yes Permitted: Yes Wet space: No Addition: No Conversion: No

# Floor 1 - Hall

Dimensions: 6'4" x 4'2" Area: 26 sq. ft Counted as living area: Yes Heated: Yes Finished: Yes Enclosed: Yes Contiguous: Yes Permitted: Yes Wet space: No Addition: No Conversion: No

Dimensions: 15'10" x 15'10" Area: 233 sq. ft Counted as living area: Yes Heated: Yes Finished: Yes Enclosed: Yes Contiguous: Yes Permitted: Yes Wet space: No Addition: No Conversion: No