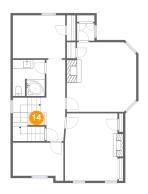

### 🤨 Floor 2 - Open To Below

Dimensions: 3'8" x 2'7" Area: 9 sq. ft Counted as living area: No Heated: No Finished: No Enclosed: No Contiguous: Yes Permitted: No Wet space: No Addition: No Conversion: No