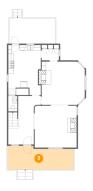

### Floor 1 - Outdoor

Dimensions: 16'10" x 9'6" Area: 155 sq. ft Counted as living area: No

Heated: No Finished: Yes Enclosed: No Contiguous: Yes Permitted: Yes Wet space: No Addition: No Conversion: No