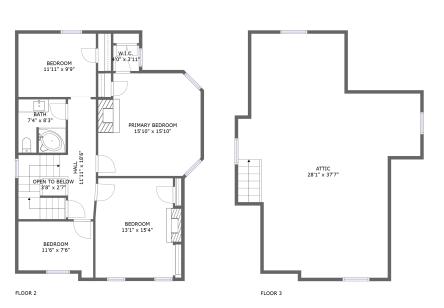

#### Floor 2

#### Total sqft: 997 Living area: 979

| #  |               | Dimensions      | sqft       | Counted as living area |
|----|---------------|-----------------|------------|------------------------|
| 9  | Bedroom       | 15'10" x 15'10" | 233 sq. ft | Yes                    |
| 10 | Hall          | 11'11" x 18'6"  | 142 sq. ft | Yes                    |
| 11 | Bedroom       | 11'6" x 7'6"    | 89 sq. ft  | Yes                    |
| 12 | Bedroom       | 11'11" x 9'9"   | 117 sq. ft | Yes                    |
| 13 | CI            | 4'0" x 3'11"    | 16 sq. ft  | Yes                    |
| 14 | Open To Below | 3'8" x 2'7"     | 9 sq. ft   | No                     |
| 15 | Bath          | 7'4" x 8'3"     | 59 sq. ft  | Yes                    |
| 16 | Bedroom       | 13'1" x 15'4"   | 189 sq. ft | Yes                    |

#### Total sqft: 842 Living area: 0

| #  |       | Dimensions    | sqft       | Counted as living area |
|----|-------|---------------|------------|------------------------|
| 17 | Attic | 28'1" x 37'7" | 608 sq. ft | No                     |

Dimensions: 11'11" x 18'6" Area: 142 sq. ft Counted as living area: Yes Heated: Yes Finished: Yes Enclosed: Yes Contiguous: Yes Permitted: Yes Wet space: No Addition: No Conversion: No

# Floor 2 - Bedroom

Dimensions: 11'6" x 7'6" Area: 89 sq. ft Counted as living area: Yes Heated: Yes Finished: Yes Enclosed: Yes Contiguous: Yes Permitted: Yes Wet space: No Addition: No Conversion: No

Dimensions: 11'11" x 9'9" Area: 117 sq. ft Counted as living area: Yes Heated: Yes Finished: Yes Enclosed: Yes Contiguous: Yes Permitted: Yes Wet space: No Addition: No Conversion: No

Dimensions: 4'0" x 3'11" Area: 16 sq. ft Counted as living area: Yes Heated: Yes Finished: Yes Enclosed: Yes Contiguous: Yes Permitted: Yes Wet space: No Addition: No Conversion: No

### 🤨 Floor 2 - Open To Below

Dimensions: 3'8" x 2'7" Area: 9 sq. ft Counted as living area: No Heated: No Finished: No Enclosed: No Contiguous: Yes Permitted: No Wet space: No Addition: No Conversion: No

🤨 Floor 2 - Bath

Dimensions: 7'4" x 8'3" Area: 59 sq. ft Counted as living area: Yes Heated: Yes Finished: Yes Enclosed: Yes Contiguous: Yes Permitted: Yes Wet space: Yes Addition: No Conversion: No

## 🤨 Floor 2 - Bedroom

Dimensions: 13'1" x 15'4" Area: 189 sq. ft Counted as living area: Yes Heated: Yes Finished: Yes Enclosed: Yes Contiguous: Yes Permitted: Yes Wet space: No Addition: No Conversion: No

# **Floor 3 -** Attic

Dimensions: 28'1" x 37'7" Area: 608 sq. ft Counted as living area: No Heated: No Finished: No Enclosed: Yes Contiguous: Yes Permitted: Yes Wet space: No Addition: No Conversion: No