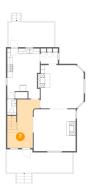

#### 2 Floor 1 - Bath

Dimensions: 3'4" x 5'8" Area: 19 sq. ft Counted as living area: Yes Heated: Yes Finished: Yes Enclosed: Yes Contiguous: Yes Permitted: Yes Wet space: No Addition: No Conversion: No