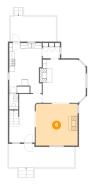

# Floor 1 - Living Room

Dimensions: 15'5" x 15'4" Area: 236 sq. ft Counted as living area: Yes Heated: Yes Finished: Yes Enclosed: Yes Contiguous: Yes Permitted: Yes Wet space: No Addition: No Conversion: No

Dimensions: 9'4" x 17'10" Area: 153 sq. ft Counted as living area: Yes Heated: Yes Finished: Yes Enclosed: Yes Contiguous: Yes Permitted: Yes Wet space: No Addition: No Conversion: No