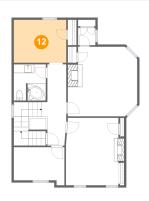

Dimensions: 11'11" x 9'9" Area: 117 sq. ft Counted as living area: Yes Heated: Yes Finished: Yes Enclosed: Yes Contiguous: Yes Permitted: Yes Wet space: No Addition: No Conversion: No

Dimensions: 4'0" x 3'11" Area: 16 sq. ft Counted as living area: Yes Heated: Yes Finished: Yes Enclosed: Yes Contiguous: Yes Permitted: Yes Wet space: No Addition: No Conversion: No