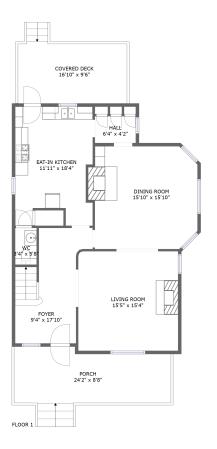

## **Room dimensions**

Floor 1

Total sqft: 1345 Living area: 997

| # |             | Dimensions      | sqft       | Counted as living area |
|---|-------------|-----------------|------------|------------------------|
| 1 | Outdoor     | 16'10" x 9'6"   | 155 sq. ft | No                     |
| 2 | Bath        | 3'4" x 5'8"     | 19 sq. ft  | Yes                    |
| 3 | Outdoor     | 24'2" x 8'8"    | 193 sq. ft | No                     |
| 4 | Kitchen     | 11'11" x 18'4"  | 199 sq. ft | Yes                    |
| 5 | Dining Room | 15'10" x 15'10" | 248 sq. ft | Yes                    |
| 6 | Living Room | 15'5" x 15'4"   | 236 sq. ft | Yes                    |
| 7 | Entry       | 9'4" x 17'10"   | 153 sq. ft | Yes                    |
| 8 | Hall        | 6'4" x 4'2"     | 26 sq. ft  | Yes                    |

### Floor 1 - Outdoor

Dimensions: 16'10" x 9'6" Area: 155 sq. ft Counted as living area: No

Heated: No Finished: Yes Enclosed: No Contiguous: Yes Permitted: Yes Wet space: No Addition: No Conversion: No

#### 2 Floor 1 - Bath

Dimensions: 3'4" x 5'8" Area: 19 sq. ft Counted as living area: Yes Heated: Yes Finished: Yes Enclosed: Yes Contiguous: Yes Permitted: Yes Wet space: No Addition: No Conversion: No

Dimensions: 24'2" x 8'8" Area: 193 sq. ft Counted as living area: No Heated: No Finished: Yes Enclosed: No Contiguous: Yes Permitted: Yes Wet space: No Addition: No Conversion: No

Dimensions: 11'11" x 18'4" Area: 199 sq. ft Counted as living area: Yes Heated: Yes Finished: Yes Enclosed: Yes Contiguous: Yes Permitted: Yes Wet space: No Addition: No Conversion: No

# 5 Floor 1 - Dining Room

Dimensions: 15'10" x 15'10" Area: 248 sq. ft Counted as living area: Yes Heated: Yes Finished: Yes Enclosed: Yes Contiguous: Yes Permitted: Yes Wet space: No Addition: No Conversion: No

# Floor 1 - Living Room

Dimensions: 15'5" x 15'4" Area: 236 sq. ft Counted as living area: Yes Heated: Yes Finished: Yes Enclosed: Yes Contiguous: Yes Permitted: Yes Wet space: No Addition: No Conversion: No

Dimensions: 9'4" x 17'10" Area: 153 sq. ft Counted as living area: Yes Heated: Yes Finished: Yes Enclosed: Yes Contiguous: Yes Permitted: Yes Wet space: No Addition: No Conversion: No

# Floor 1 - Hall

Dimensions: 6'4" x 4'2" Area: 26 sq. ft Counted as living area: Yes Heated: Yes Finished: Yes Enclosed: Yes Contiguous: Yes Permitted: Yes Wet space: No Addition: No Conversion: No

Dimensions: 15'10" x 15'10" Area: 233 sq. ft Counted as living area: Yes Heated: Yes Finished: Yes Enclosed: Yes Contiguous: Yes Permitted: Yes Wet space: No Addition: No Conversion: No