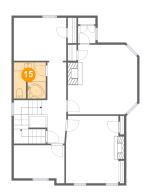

🤨 Floor 2 - Bath

Dimensions: 7'4" x 8'3" Area: 59 sq. ft Counted as living area: Yes Heated: Yes Finished: Yes Enclosed: Yes Contiguous: Yes Permitted: Yes Wet space: Yes Addition: No Conversion: No