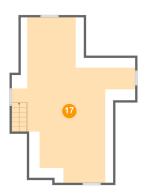

# **Floor 3 -** Attic

Dimensions: 28'1" x 37'7" Area: 608 sq. ft Counted as living area: No Heated: No Finished: No Enclosed: Yes Contiguous: Yes Permitted: Yes Wet space: No Addition: No Conversion: No