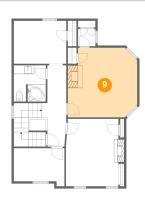

# Floor 1 - Hall

Dimensions: 6'4" x 4'2" Area: 26 sq. ft Counted as living area: Yes Heated: Yes Finished: Yes Enclosed: Yes Contiguous: Yes Permitted: Yes Wet space: No Addition: No Conversion: No

Dimensions: 15'10" x 15'10" Area: 233 sq. ft Counted as living area: Yes Heated: Yes Finished: Yes Enclosed: Yes Contiguous: Yes Permitted: Yes Wet space: No Addition: No Conversion: No