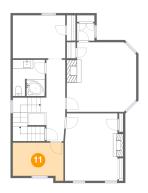

# Floor 2 - Bedroom

Dimensions: 11'6" x 7'6" Area: 89 sq. ft Counted as living area: Yes Heated: Yes Finished: Yes Enclosed: Yes Contiguous: Yes Permitted: Yes Wet space: No Addition: No Conversion: No