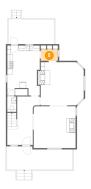

Dimensions: 24'2" x 8'8" Area: 193 sq. ft Counted as living area: No Heated: No Finished: Yes Enclosed: No Contiguous: Yes Permitted: Yes Wet space: No Addition: No Conversion: No

Dimensions: 11'11" x 18'4" Area: 199 sq. ft Counted as living area: Yes Heated: Yes Finished: Yes Enclosed: Yes Contiguous: Yes Permitted: Yes Wet space: No Addition: No Conversion: No