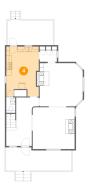

#### 2 Floor 1 - Bath

Dimensions: 3'4" x 5'8" Area: 19 sq. ft Counted as living area: Yes Heated: Yes Finished: Yes Enclosed: Yes Contiguous: Yes Permitted: Yes Wet space: No Addition: No Conversion: No

Dimensions: 24'2" x 8'8" Area: 193 sq. ft Counted as living area: No Heated: No Finished: Yes Enclosed: No Contiguous: Yes Permitted: Yes Wet space: No Addition: No Conversion: No

Dimensions: 11'11" x 18'4" Area: 199 sq. ft Counted as living area: Yes Heated: Yes Finished: Yes Enclosed: Yes Contiguous: Yes Permitted: Yes Wet space: No Addition: No Conversion: No