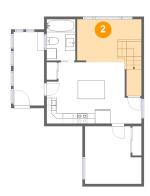

Dimensions: 6'8" x 10'9"

Area: 74 sq. ft

Counted as Living Area: No

Heated: Yes Finished: Yes Enclosed: Yes Contiguous: Yes Permitted: Yes Wet Space: No Addition: No Conversion: No

7 Floor 2 - Bedroom

**Dimensions**: 11'6" x 10'9"

Area: 84 sq. ft

Counted as Living Area: No

Heated: Yes Finished: Yes Enclosed: Yes Contiguous: Yes Permitted: Yes Wet Space: No Addition: No Conversion: No

Floor 2 - Primary Bedroom

**Dimensions:** 11'6" x 9'3"