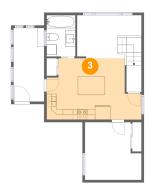

## 3 Floor 1 - Kitchen

**Dimensions**: 18'6" x 11'11" **Area**: 191 sq. ft

Counted as Living Area:

Yes

Heated: Yes Finished: Yes Enclosed: Yes Contiguous:

Yes

Permitted: Yes Wet Space: No Addition: No Conversion: No