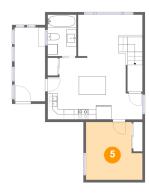

### 5 Floor 1 - Bedroom

Dimensions: 11'0" x 11'3"

**Area:** 111 sq. ft

Counted as Living Area:

Yes

Heated: Yes Finished: Yes Enclosed: Yes Contiguous:

Yes

6 Floor 2 - Hall