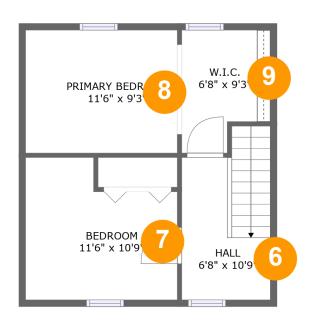

### **Room Dimensions**

Floor 2 Total sqft: 418 Living area: 338

| # | Room name       | Dimensions    | Area (sqft) | Counted as Living Area |
|---|-----------------|---------------|-------------|------------------------|
| 6 | Hall            | 6'8" x 10'9"  | 74 sq. ft   | No                     |
| 7 | Bedroom         | 11'6" x 10'9" | 84 sq. ft   | No                     |
| 8 | Primary Bedroom | 11'6" x 9'3"  | 87 sq. ft   | Yes                    |
| 9 | W.i.c.          | 6'8" x 9'3"   | 45 sq. ft   | Yes                    |

Dimensions: 6'8" x 10'9"

Area: 74 sq. ft

Counted as Living Area: No

Heated: Yes Finished: Yes Enclosed: Yes Contiguous: Yes Permitted: Yes Wet Space: No Addition: No Conversion: No

7 Floor 2 - Bedroom

**Dimensions**: 11'6" x 10'9"

Area: 84 sq. ft

Counted as Living Area: No

Heated: Yes Finished: Yes Enclosed: Yes Contiguous: Yes Permitted: Yes Wet Space: No Addition: No Conversion: No

Floor 2 - Primary Bedroom

**Dimensions:** 11'6" x 9'3"

Area: 87 sq. ft

Counted as Living Area:

Yes

Heated: Yes Finished: Yes Enclosed: Yes Contiguous:

Yes

9

Floor 2 - W.i.c.

Dimensions: 6'8" x 9'3" Area: 45 sq. ft

Counted as Living Area: Yes

Heated: Yes Finished: Yes Enclosed: Yes Contiguous:

Yes