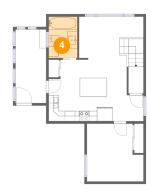

### 4 Floor 1 - Bath

Dimensions: 5'7" x 8'1"

Area: 45 sq. ft

Counted as Living Area:

Yes

Heated: Yes Finished: Yes Enclosed: Yes Contiguous:

Yes

Permitted: Yes Wet Space: Yes Addition: No Conversion: No