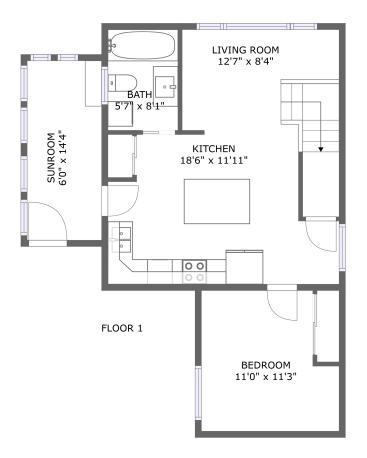

### **Room Dimensions**

Floor 1 Total sqft: 658 Living area: 658

| # | Room name   | Dimensions     | Area (sqft) | Counted as Living Area |
|---|-------------|----------------|-------------|------------------------|
| 1 | Sunroom     | 6'0" x 14'4"   | 86 sq. ft   | Yes                    |
| 2 | Living Room | 12'7" x 8'4"   | 125 sq. ft  | Yes                    |
| 3 | Kitchen     | 18'6" x 11'11" | 191 sq. ft  | Yes                    |
| 4 | Bath        | 5'7" x 8'1"    | 45 sq. ft   | Yes                    |
| 5 | Bedroom     | 11'0" x 11'3"  | 111 sq. ft  | Yes                    |

## Floor 1 - Sunroom

Dimensions: 6'0" x 14'4" Area: 86 sq. ft

Counted as Living Area: Yes

Heated: Yes Finished: Yes Enclosed: Yes Contiguous: Yes

Permitted: Yes Wet Space: No Addition: No Conversion: No

## Floor 1 - Living Room

Dimensions: 12'7" x 8'4" Area: 125 sq. ft

Counted as Living Area: Yes

Heated: Yes Finished: Yes Enclosed: Yes **Contiguous:** 

Yes

## 3 Floor 1 - Kitchen

**Dimensions**: 18'6" x 11'11" **Area**: 191 sq. ft

Counted as Living Area:

Yes

Heated: Yes Finished: Yes Enclosed: Yes Contiguous:

Yes

Permitted: Yes Wet Space: No Addition: No Conversion: No

### 4 Floor 1 - Bath

Dimensions: 5'7" x 8'1"

Area: 45 sq. ft

Counted as Living Area:

Yes

Heated: Yes Finished: Yes Enclosed: Yes Contiguous:

Yes

Permitted: Yes Wet Space: Yes Addition: No Conversion: No

### 5 Floor 1 - Bedroom

Dimensions: 11'0" x 11'3"

**Area:** 111 sq. ft

Counted as Living Area:

Yes

Heated: Yes Finished: Yes Enclosed: Yes Contiguous:

Yes

6 Floor 2 - Hall