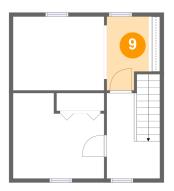

### **Room Dimensions**

Floor 2 Total sqft: 418 Living area: 338

| # | Room name       | Dimensions    | Area (sqft) | Counted as Living Area |
|---|-----------------|---------------|-------------|------------------------|
| 6 | Hall            | 6'8" x 10'9"  | 74 sq. ft   | No                     |
| 7 | Bedroom         | 11'6" x 10'9" | 84 sq. ft   | No                     |
| 8 | Primary Bedroom | 11'6" x 9'3"  | 87 sq. ft   | Yes                    |
| 9 | W.i.c.          | 6'8" x 9'3"   | 45 sq. ft   | Yes                    |

Area: 87 sq. ft

Counted as Living Area:

Yes

Heated: Yes Finished: Yes Enclosed: Yes Contiguous:

Yes

9

Floor 2 - W.i.c.

Dimensions: 6'8" x 9'3" Area: 45 sq. ft

Counted as Living Area: Yes

Heated: Yes Finished: Yes Enclosed: Yes Contiguous:

Yes