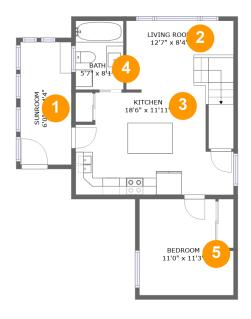

### **Room Dimensions**

Floor 1 Total sqft: 658 Living area: 658

| # | Room name   | Dimensions     | Area (sqft) | Counted as Living Area |
|---|-------------|----------------|-------------|------------------------|
| 1 | Sunroom     | 6'0" x 14'4"   | 86 sq. ft   | Yes                    |
| 2 | Living Room | 12'7" x 8'4"   | 125 sq. ft  | Yes                    |
| 3 | Kitchen     | 18'6" x 11'11" | 191 sq. ft  | Yes                    |
| 4 | Bath        | 5'7" x 8'1"    | 45 sq. ft   | Yes                    |
| 5 | Bedroom     | 11'0" x 11'3"  | 111 sq. ft  | Yes                    |

## Floor 1 - Sunroom

Dimensions: 6'0" x 14'4" Area: 86 sq. ft

Counted as Living Area: Yes

Heated: Yes Finished: Yes Enclosed: Yes Contiguous: Yes

Permitted: Yes Wet Space: No Addition: No Conversion: No

## Floor 1 - Living Room

Dimensions: 12'7" x 8'4" Area: 125 sq. ft

Counted as Living Area: Yes

Heated: Yes Finished: Yes Enclosed: Yes **Contiguous:** 

Yes

## 3 Floor 1 - Kitchen

**Dimensions**: 18'6" x 11'11" **Area**: 191 sq. ft

Counted as Living Area:

Yes

Heated: Yes Finished: Yes Enclosed: Yes Contiguous:

Yes

Permitted: Yes Wet Space: No Addition: No Conversion: No

### 4 Floor 1 - Bath

Dimensions: 5'7" x 8'1"

Area: 45 sq. ft

Counted as Living Area:

Yes

Heated: Yes Finished: Yes Enclosed: Yes Contiguous:

Yes

Permitted: Yes Wet Space: Yes Addition: No Conversion: No

### 5 Floor 1 - Bedroom

Dimensions: 11'0" x 11'3"

**Area:** 111 sq. ft

Counted as Living Area:

Yes

Heated: Yes Finished: Yes Enclosed: Yes Contiguous:

Yes

6 Floor 2 - Hall