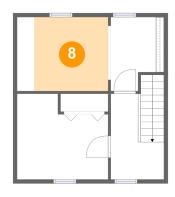

Area: 84 sq. ft

Counted as Living Area: No

Heated: Yes Finished: Yes Enclosed: Yes Contiguous: Yes Permitted: Yes Wet Space: No Addition: No Conversion: No

Floor 2 - Primary Bedroom

**Dimensions:** 11'6" x 9'3"

Area: 87 sq. ft

Counted as Living Area:

Yes

Heated: Yes Finished: Yes Enclosed: Yes Contiguous:

Yes

9

Floor 2 - W.i.c.

Dimensions: 6'8" x 9'3" Area: 45 sq. ft