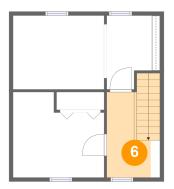

### 5 Floor 1 - Bedroom

Dimensions: 11'0" x 11'3"

**Area:** 111 sq. ft

Counted as Living Area:

Yes

Heated: Yes Finished: Yes Enclosed: Yes Contiguous:

Yes

6 Floor 2 - Hall

Dimensions: 6'8" x 10'9"

Area: 74 sq. ft

Counted as Living Area: No

Heated: Yes Finished: Yes Enclosed: Yes Contiguous: Yes Permitted: Yes Wet Space: No Addition: No Conversion: No

7 Floor 2 - Bedroom

**Dimensions**: 11'6" x 10'9"