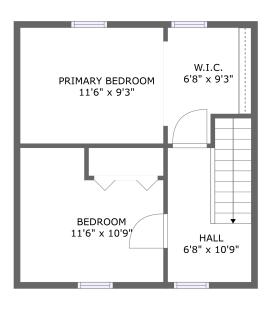

FLOOR 2

### **Room Dimensions**

Floor 2 Total sqft: 418 Living area: 338

| # | Room name       | Dimensions    | Area (sqft) | Counted as Living Area |
|---|-----------------|---------------|-------------|------------------------|
| 6 | Hall            | 6'8" x 10'9"  | 74 sq. ft   | No                     |
| 7 | Bedroom         | 11'6" x 10'9" | 84 sq. ft   | No                     |
| 8 | Primary Bedroom | 11'6" x 9'3"  | 87 sq. ft   | Yes                    |
| 9 | W.i.c.          | 6'8" x 9'3"   | 45 sq. ft   | Yes                    |

Dimensions: 6'8" x 10'9"

Area: 74 sq. ft

Counted as Living Area: No

Heated: Yes Finished: Yes Enclosed: Yes Contiguous: Yes Permitted: Yes Wet Space: No Addition: No Conversion: No

7 Floor 2 - Bedroom

**Dimensions**: 11'6" x 10'9"

Area: 84 sq. ft

Counted as Living Area: No

Heated: Yes Finished: Yes Enclosed: Yes Contiguous: Yes Permitted: Yes Wet Space: No Addition: No Conversion: No

Floor 2 - Primary Bedroom

**Dimensions:** 11'6" x 9'3"

Area: 87 sq. ft

Counted as Living Area:

Yes

Heated: Yes Finished: Yes Enclosed: Yes Contiguous:

Yes

9

Floor 2 - W.i.c.

Dimensions: 6'8" x 9'3" Area: 45 sq. ft

Counted as Living Area: Yes

Heated: Yes Finished: Yes Enclosed: Yes Contiguous:

Yes