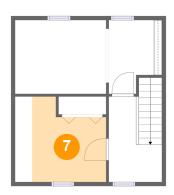

Dimensions: 6'8" x 10'9"

Area: 74 sq. ft

Counted as Living Area: No

Heated: Yes Finished: Yes Enclosed: Yes Contiguous: Yes Permitted: Yes Wet Space: No Addition: No Conversion: No

7 Floor 2 - Bedroom

**Dimensions**: 11'6" x 10'9"

Area: 84 sq. ft

Counted as Living Area: No

Heated: Yes Finished: Yes Enclosed: Yes Contiguous: Yes Permitted: Yes Wet Space: No Addition: No Conversion: No

Floor 2 - Primary Bedroom

**Dimensions:** 11'6" x 9'3"