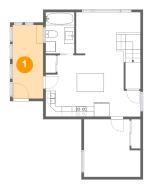

## Floor 1 - Sunroom

Dimensions: 6'0" x 14'4" Area: 86 sq. ft

Counted as Living Area: Yes

Heated: Yes Finished: Yes Enclosed: Yes Contiguous: Yes

Permitted: Yes Wet Space: No Addition: No Conversion: No