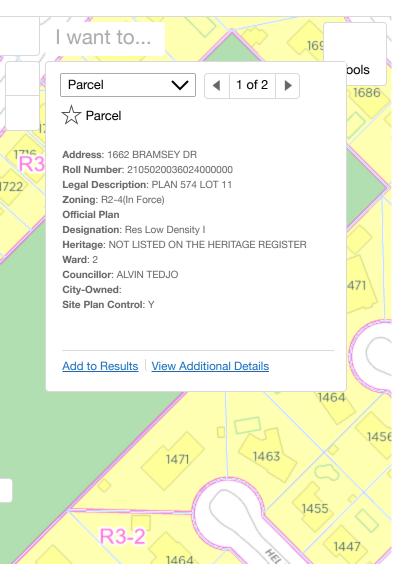

#### Welcome to Zoning Information Map

You can dynamically navigate the map and click on any property with your mouse to access Property and Zoning information.

# **Zoning Information & Zoning By-law:**

Select a property on the map and click "show Zoning information". The interactive Zoning By-law is available <u>here</u>