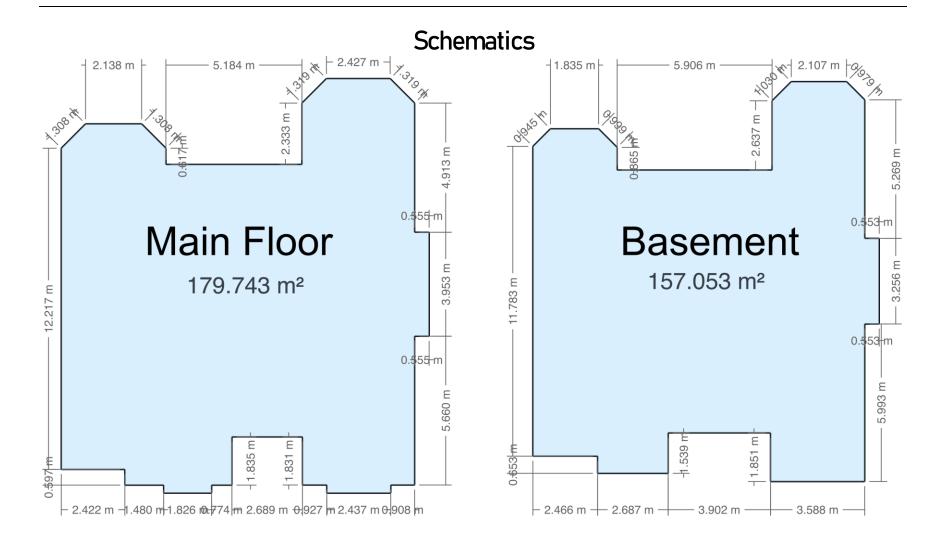

### Floor Area Totals

|                                   | Level | Metric (m²) | Imperial (ft²) |  |  |
|-----------------------------------|-------|-------------|----------------|--|--|
| Main Floor                        | 1     | 179.74      | 1934.75        |  |  |
| Basement                          | В     | 157.05      | 1690.52        |  |  |
| <b>Total Above Ground RMS Are</b> | a     | 179.74      | 1934.75        |  |  |

## **Room Dimensions**

|                 | Level | Metric (m) Imperial (ft) |                 |  |
|-----------------|-------|--------------------------|-----------------|--|
| Living Room     | 1     | 5.75 x 4.85              | 18'10" x 15'11" |  |
| Dining Room     | 1     | 3.91 x 3.67              | 12'10" x 12'0"  |  |
| Kitchen         | 1     | 4.92 x 4.76              | 16'2" x 15'7"   |  |
| Den             | 1     | 4.56 x 3.03              | 14'12" x 9'11"  |  |
| Laundry Room    | 1     | 4.13 x 2.33              | 13'7" x 7'8"    |  |
| Primary Bedroom | 1     | 7.53 x 3.96              | 24'8" x 12'12"  |  |
| Bedroom 2       | 1     | 4.17 x 3.95              | 13'8" x 12'12"  |  |
| Bedroom 3       | В     | 3.57 x 3.24              | 11'9" x 10'8"   |  |
| Bedroom 4       | В     | 3.56 x 3.74              | 11'8" x 12'3"   |  |
| Family Room     | В     | 8.21 x 8.78              | 26'11" x 28'10" |  |
| Recreation Room | В     | 5.84 x 3.53              | 19'2" x 11'7"   |  |
| Garage          |       | 8.24 x 10.72             | 27'0" x 35'2"   |  |