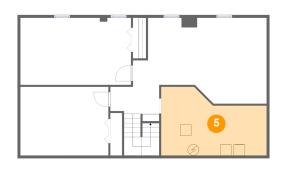

# 5 Floor 1 - Utility

Max Dimensions: 18'10" x 12'3" Calculated Area: 193 sq. ft Included: No Heated: Yes Finished: No Enclosed: Yes Contiguous: Yes Permitted: Yes Wet space: No Addition: No Conversion: No