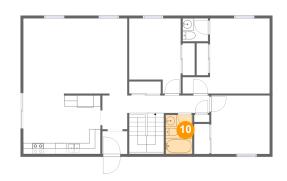

Max Dimensions: 19'5" x 6'2" Calculated Area: 122 sq. ft Included: Yes Heated: Yes Finished: Yes Enclosed: Yes Contiguous: Yes Permitted: Yes Wet space: No Addition: No Conversion: No

Max Dimensions: 4'9" x 7'1" Calculated Area: 34 sq. ft Included: Yes Heated: Yes Finished: Yes Enclosed: Yes Contiguous: Yes Permitted: Yes Wet space: Yes Addition: No Conversion: No