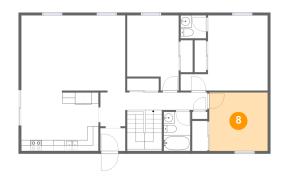

# Floor 2 - Bedroom

Max Dimensions: 10'7" x 10'7" Calculated Area: 112 sq. ft Included: Yes Heated: Yes Finished: Yes Enclosed: Yes Contiguous: Yes Permitted: Yes Wet space: No Addition: No Conversion: No