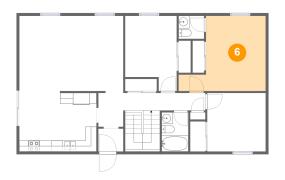

## 5 Floor 2 - Primary Bedroom

Max Dimensions: 15'9" x 13'7" Calculated Area: 163 sq. ft Included: Yes Heated: Yes Finished: Yes Enclosed: Yes Contiguous: Yes Permitted: Yes Wet space: No Addition: No Conversion: No