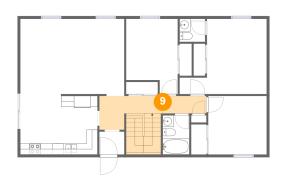

Max Dimensions: 19'5" x 6'2" Calculated Area: 122 sq. ft Included: Yes Heated: Yes Finished: Yes Enclosed: Yes Contiguous: Yes Permitted: Yes Wet space: No Addition: No Conversion: No

Max Dimensions: 4'9" x 7'1" Calculated Area: 34 sq. ft Included: Yes Heated: Yes Finished: Yes Enclosed: Yes Contiguous: Yes Permitted: Yes Wet space: Yes Addition: No Conversion: No