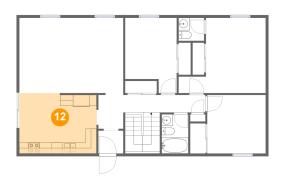

## 😰 Floor 2 - Kitchen

Max Dimensions: 14'0" x 10'11" Calculated Area: 151 sq. ft Included: Yes Heated: Yes Finished: Yes Enclosed: Yes Contiguous: Yes Permitted: Yes Wet space: No Addition: No Conversion: No