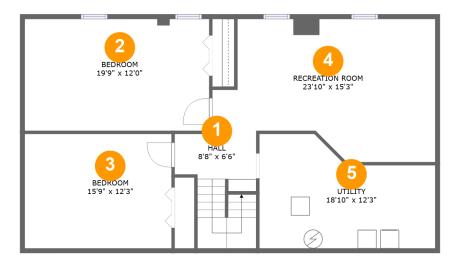

## **Room dimensions**

**Recreation Room** 

Utility

4

5

Floor 1 Below ground Total:887sqft Excluded: 193sqft sqft # **Max Dimensions** Included 1 Hall 8'8" x 6'6" 87 sq. ft Yes 2 Bedroom 19'9" x 12'0" 236 sq. ft Yes 3 Bedroom 15'9" x 12'3" 192 sq. ft Yes

302 sq. ft

193 sq. ft

Yes

No

23'10" x 15'3"

18'10" x 12'3"

# 🚺 Floor 1 - Hall

Max Dimensions: 8'8" x 6'6" Calculated Area: 87 sq. ft Included: Yes Heated: Yes Finished: Yes Enclosed: Yes Contiguous: Yes Permitted: Yes Wet space: No Addition: No Conversion: No

## Ploor 1 - Bedroom

Max Dimensions: 19'9" x 12'0" Calculated Area: 236 sq. ft Included: Yes

Heated: Yes Finished: Yes Enclosed: Yes Contiguous: Yes Permitted: Yes Wet space: No Addition: No Conversion: No

Max Dimensions: 15'9" x 12'3" Calculated Area: 192 sq. ft Included: Yes Heated: Yes Finished: Yes Enclosed: Yes Contiguous: Yes Permitted: Yes Wet space: No Addition: No Conversion: No

#### Floor 1 - Recreation Room

Max Dimensions: 23'10" x 15'3" Calculated Area: 302 sq. ft Included: Yes Heated: Yes Finished: Yes Enclosed: Yes Contiguous: Yes Permitted: Yes Wet space: No Addition: No Conversion: No

# 5 Floor 1 - Utility

Max Dimensions: 18'10" x 12'3" Calculated Area: 193 sq. ft Included: No Heated: Yes Finished: No Enclosed: Yes Contiguous: Yes Permitted: Yes Wet space: No Addition: No Conversion: No