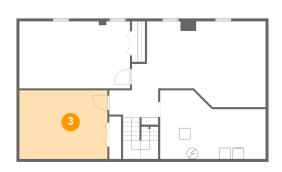

Max Dimensions: 15'9" x 12'3" Calculated Area: 192 sq. ft Included: Yes Heated: Yes Finished: Yes Enclosed: Yes Contiguous: Yes Permitted: Yes Wet space: No Addition: No Conversion: No