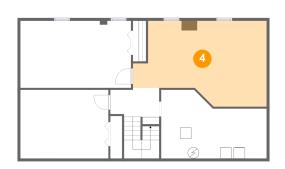

#### 4

#### Floor 1 - Recreation Room

Max Dimensions: 23'10" x 15'3" Calculated Area: 302 sq. ft Included: Yes Heated: Yes Finished: Yes Enclosed: Yes Contiguous: Yes Permitted: Yes Wet space: No Addition: No Conversion: No