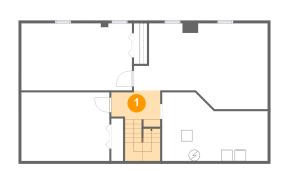

# 🚺 Floor 1 - Hall

Max Dimensions: 8'8" x 6'6" Calculated Area: 87 sq. ft Included: Yes Heated: Yes Finished: Yes Enclosed: Yes Contiguous: Yes Permitted: Yes Wet space: No Addition: No Conversion: No