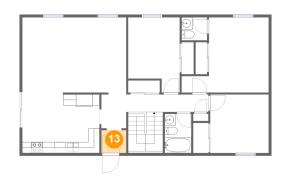

Max Dimensions: 4'6" x 4'2" Calculated Area: 19 sq. ft Included: Yes Heated: Yes Finished: Yes Enclosed: Yes Contiguous: Yes Permitted: Yes Wet space: No Addition: No Conversion: No