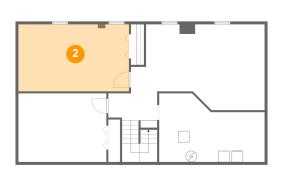

## Ploor 1 - Bedroom

Max Dimensions: 19'9" x 12'0" Calculated Area: 236 sq. ft Included: Yes

Heated: Yes Finished: Yes Enclosed: Yes Contiguous: Yes Permitted: Yes Wet space: No Addition: No Conversion: No