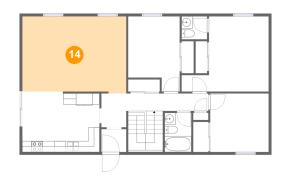

# 🤨 Floor 2 - Living Room

Max Dimensions: 18'10" x 13'11" Calculated Area: 257 sq. ft Included: Yes Heated: Yes Finished: Yes Enclosed: Yes Contiguous: Yes Permitted: Yes Wet space: No Addition: No Conversion: No