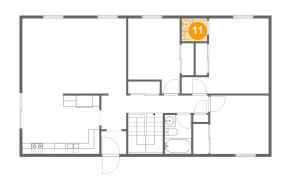

# 1 Floor 2 - WC

Max Dimensions: 4'7" x 4'2" Calculated Area: 19 sq. ft Included: Yes Heated: Yes Finished: Yes Enclosed: Yes Contiguous: Yes Permitted: Yes Wet space: Yes Addition: No Conversion: No