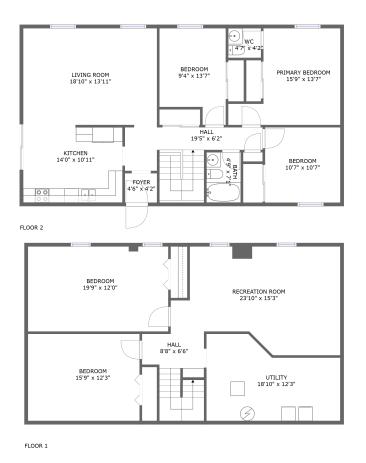

## Total Area: 1983 sq. ft

Below Ground: 887 sq. ft, Floor 2: 1096 sq. ft Excluded: Utility 193 sq. ft, Walls: 137 sq. ft

## **Property summary**

## **Room dimensions**

**Recreation Room** 

Utility

4

5

Floor 1 Below ground Total:887sqft Excluded: 193sqft sqft # **Max Dimensions** Included 1 Hall 8'8" x 6'6" 87 sq. ft Yes 2 Bedroom 19'9" x 12'0" 236 sq. ft Yes 3 Bedroom 15'9" x 12'3" 192 sq. ft Yes

## **Room dimensions**

Floor 2

Total:1096sqft Excluded: 0sqft

| #  |                 | Max Dimensions  | sqft       | Included |
|----|-----------------|-----------------|------------|----------|
| 6  | Primary Bedroom | 15'9" x 13'7"   | 163 sq. ft | Yes      |
| 7  | Bedroom         | 9'4" x 13'7"    | 112 sq. ft | Yes      |
| 8  | Bedroom         | 10'7" x 10'7"   | 112 sq. ft | Yes      |
| 9  | Hall            | 19'5" x 6'2"    | 122 sq. ft | Yes      |
| 10 | Bath            | 4'9" x 7'1"     | 34 sq. ft  | Yes      |
| 11 | WC              | 4'7" x 4'2"     | 19 sq. ft  | Yes      |
| 12 | Kitchen         | 14'0" x 10'11"  | 151 sq. ft | Yes      |
| 13 | Foyer           | 4'6" x 4'2"     | 19 sq. ft  | Yes      |
| 14 | Living Room     | 18'10" x 13'11" | 257 sq. ft | Yes      |