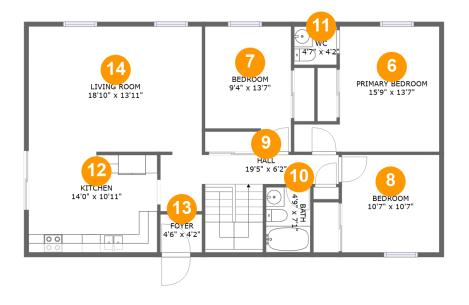

## **Room dimensions**

Floor 2

Total:1096sqft Excluded: 0sqft

| #  |                 | Max Dimensions  | sqft       | Included |
|----|-----------------|-----------------|------------|----------|
| 6  | Primary Bedroom | 15'9" x 13'7"   | 163 sq. ft | Yes      |
| 7  | Bedroom         | 9'4" x 13'7"    | 112 sq. ft | Yes      |
| 8  | Bedroom         | 10'7" x 10'7"   | 112 sq. ft | Yes      |
| 9  | Hall            | 19'5" x 6'2"    | 122 sq. ft | Yes      |
| 10 | Bath            | 4'9" x 7'1"     | 34 sq. ft  | Yes      |
| 11 | WC              | 4'7" x 4'2"     | 19 sq. ft  | Yes      |
| 12 | Kitchen         | 14'0" x 10'11"  | 151 sq. ft | Yes      |
| 13 | Foyer           | 4'6" x 4'2"     | 19 sq. ft  | Yes      |
| 14 | Living Room     | 18'10" x 13'11" | 257 sq. ft | Yes      |

## 5 Floor 2 - Primary Bedroom

Max Dimensions: 15'9" x 13'7" Calculated Area: 163 sq. ft Included: Yes Heated: Yes Finished: Yes Enclosed: Yes Contiguous: Yes Permitted: Yes Wet space: No Addition: No Conversion: No

#### Floor 2 - Bedroom

Max Dimensions: 9'4" x 13'7" Calculated Area: 112 sq. ft Included: Yes Heated: Yes Finished: Yes Enclosed: Yes Contiguous: Yes Permitted: Yes Wet space: No Addition: No Conversion: No

# Floor 2 - Bedroom

Max Dimensions: 10'7" x 10'7" Calculated Area: 112 sq. ft Included: Yes Heated: Yes Finished: Yes Enclosed: Yes Contiguous: Yes Permitted: Yes Wet space: No Addition: No Conversion: No

Max Dimensions: 19'5" x 6'2" Calculated Area: 122 sq. ft Included: Yes Heated: Yes Finished: Yes Enclosed: Yes Contiguous: Yes Permitted: Yes Wet space: No Addition: No Conversion: No

Max Dimensions: 4'9" x 7'1" Calculated Area: 34 sq. ft Included: Yes Heated: Yes Finished: Yes Enclosed: Yes Contiguous: Yes Permitted: Yes Wet space: Yes Addition: No Conversion: No

# 1 Floor 2 - WC

Max Dimensions: 4'7" x 4'2" Calculated Area: 19 sq. ft Included: Yes Heated: Yes Finished: Yes Enclosed: Yes Contiguous: Yes Permitted: Yes Wet space: Yes Addition: No Conversion: No

## 😰 Floor 2 - Kitchen

Max Dimensions: 14'0" x 10'11" Calculated Area: 151 sq. ft Included: Yes Heated: Yes Finished: Yes Enclosed: Yes Contiguous: Yes Permitted: Yes Wet space: No Addition: No Conversion: No

Max Dimensions: 4'6" x 4'2" Calculated Area: 19 sq. ft Included: Yes Heated: Yes Finished: Yes Enclosed: Yes Contiguous: Yes Permitted: Yes Wet space: No Addition: No Conversion: No

# 🤨 Floor 2 - Living Room

Max Dimensions: 18'10" x 13'11" Calculated Area: 257 sq. ft Included: Yes Heated: Yes Finished: Yes Enclosed: Yes Contiguous: Yes Permitted: Yes Wet space: No Addition: No Conversion: No