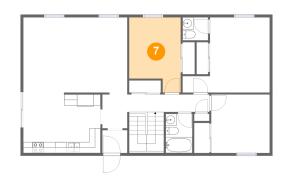

#### Floor 2 - Bedroom

Max Dimensions: 9'4" x 13'7" Calculated Area: 112 sq. ft Included: Yes Heated: Yes Finished: Yes Enclosed: Yes Contiguous: Yes Permitted: Yes Wet space: No Addition: No Conversion: No