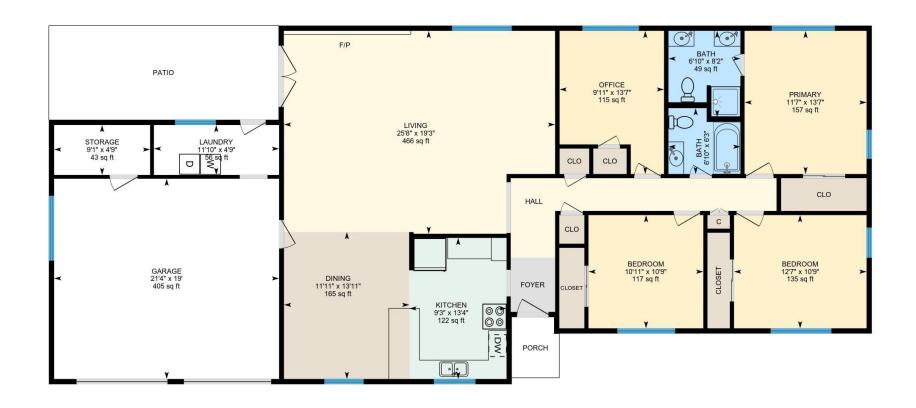

### **Room Measurements**

Only major rooms are listed. Some listed rooms may be excluded from total interior floor area (e.g. garage). Room dimensions are largest length and width; parts of room may be smaller. Room area is not always equal to product of length and width.

## MAIN FLOOR

Bath: 6'3" x 6'10" (6.2' x 6.8') | 38 sq ft Bath: 8'2" x 6'10" (8.2' x 6.8') | 49 sq ft

Bedroom: 10'9" x 10'11" (10.7' x 10.9') | 117 sq ft Bedroom: 10'9" x 12'7" (10.7' x 12.6') | 135 sq ft Dining: 13'11" x 11'11" (13.9' x 11.9') | 165 sq ft Garage: 19' x 21'4" (19' x 21.3') | 405 sq ft

Kitchen: 13'4" x 9'3" (13.4' x 9.2') | 122 sq ft Laundry: 4'9" x 11'10" (4.7' x 11.9') | 56 sq ft Living: 19'3" x 25'8" (19.2' x 25.7') | 466 sq ft Office: 13'7" x 9'11" (13.6' x 9.9') | 115 sq ft Primary: 13'7" x 11'7" (13.6' x 11.6') | 157 sq ft

Storage: 4'9" x 9'1" (4.7' x 9.1') | 43 sq ft