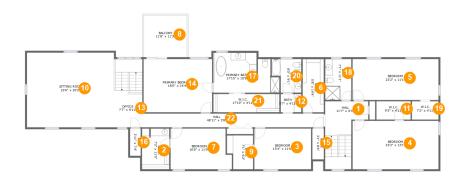

#### **Room Dimensions**

Floor 1 Total sqft: 3305 Living area: 3015

| #  | Room name    | Dimensions    | Area (sqft) | Counted as Living Area |
|----|--------------|---------------|-------------|------------------------|
| 1  | Hall         | 11'7" x 9'3"  | 152 sq. ft  | Yes                    |
| 2  | W.i.c.       | 7'5" x 11'0"  | 80 sq. ft   | Yes                    |
| 3  | Bedroom      | 15'4" x 11'0" | 168 sq. ft  | Yes                    |
| 4  | Bedroom      | 23'2" x 13'1" | 303 sq. ft  | Yes                    |
| 5  | Bedroom      | 23'2" x 11'1" | 256 sq. ft  | Yes                    |
| 6  | W.i.c.       | 5'8" x 14'4"  | 82 sq. ft   | Yes                    |
| 7  | Bedroom      | 16'6" x 11'0" | 170 sq. ft  | Yes                    |
| 8  | Balcony      | 11'8" x 11'3" | 132 sq. ft  | No                     |
| 9  | W.i.c.       | 7'1" x 9'2"   | 58 sq. ft   | Yes                    |
| 10 | Sitting Room | 23'6" x 20'2" | 354 sq. ft  | Yes                    |
| 11 | W.i.c.       | 9'3" x 4'11"  | 46 sq. ft   | Yes                    |

| #  | Room name       | Dimensions     | Area (sqft) | Counted as Living Area |
|----|-----------------|----------------|-------------|------------------------|
| 12 | Bath            | 5'7" x 4'11"   | 28 sq. ft   | Yes                    |
| 13 | Office          | 7'7" x 9'11"   | 141 sq. ft  | Yes                    |
| 14 | Primary Bedroom | 18'6" x 14'4"  | 266 sq. ft  | Yes                    |
| 15 | Room            | 3'1" x 8'4"    | 14 sq. ft   | Yes                    |
| 16 | W.i.c.          | 2'11" x 7'4"   | 13 sq. ft   | Yes                    |
| 17 | Primary Bath    | 17'10" x 10'9" | 168 sq. ft  | Yes                    |
| 18 | Bath            | 7'1" x 11'1"   | 78 sq. ft   | Yes                    |
| 19 | W.i.c.          | 7'2" x 4'11"   | 35 sq. ft   | Yes                    |
| 20 | Bath            | 8'0" x 9'1"    | 62 sq. ft   | Yes                    |
| 21 | W.i.c.          | 17'10" x 4'11" | 88 sq. ft   | Yes                    |
| 22 | Hall            | 48'11" x 3'8"  | 182 sq. ft  | Yes                    |