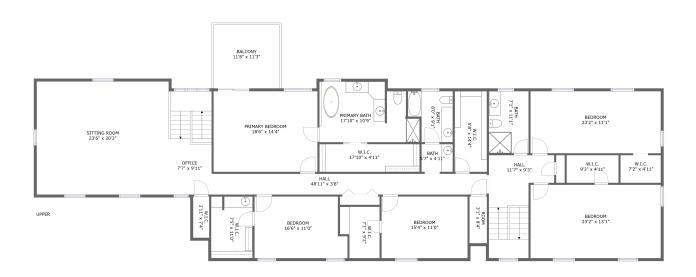

#### **Room Dimensions**

Floor 1 Total sqft: 3305 Living area: 3015

| #  | Room name    | Dimensions    | Area (sqft) | Counted as Living Area |
|----|--------------|---------------|-------------|------------------------|
| 1  | Hall         | 11'7" x 9'3"  | 152 sq. ft  | Yes                    |
| 2  | W.i.c.       | 7'5" x 11'0"  | 80 sq. ft   | Yes                    |
| 3  | Bedroom      | 15'4" x 11'0" | 168 sq. ft  | Yes                    |
| 4  | Bedroom      | 23'2" x 13'1" | 303 sq. ft  | Yes                    |
| 5  | Bedroom      | 23'2" x 11'1" | 256 sq. ft  | Yes                    |
| 6  | W.i.c.       | 5'8" x 14'4"  | 82 sq. ft   | Yes                    |
| 7  | Bedroom      | 16'6" x 11'0" | 170 sq. ft  | Yes                    |
| 8  | Balcony      | 11'8" x 11'3" | 132 sq. ft  | No                     |
| 9  | W.i.c.       | 7'1" x 9'2"   | 58 sq. ft   | Yes                    |
| 10 | Sitting Room | 23'6" x 20'2" | 354 sq. ft  | Yes                    |
| 11 | W.i.c.       | 9'3" x 4'11"  | 46 sq. ft   | Yes                    |

| #  | Room name       | Dimensions     | Area (sqft) | Counted as Living Area |
|----|-----------------|----------------|-------------|------------------------|
| 12 | Bath            | 5'7" x 4'11"   | 28 sq. ft   | Yes                    |
| 13 | Office          | 7'7" x 9'11"   | 141 sq. ft  | Yes                    |
| 14 | Primary Bedroom | 18'6" x 14'4"  | 266 sq. ft  | Yes                    |
| 15 | Room            | 3'1" x 8'4"    | 14 sq. ft   | Yes                    |
| 16 | W.i.c.          | 2'11" x 7'4"   | 13 sq. ft   | Yes                    |
| 17 | Primary Bath    | 17'10" x 10'9" | 168 sq. ft  | Yes                    |
| 18 | Bath            | 7'1" x 11'1"   | 78 sq. ft   | Yes                    |
| 19 | W.i.c.          | 7'2" x 4'11"   | 35 sq. ft   | Yes                    |
| 20 | Bath            | 8'0" x 9'1"    | 62 sq. ft   | Yes                    |
| 21 | W.i.c.          | 17'10" x 4'11" | 88 sq. ft   | Yes                    |
| 22 | Hall            | 48'11" x 3'8"  | 182 sq. ft  | Yes                    |