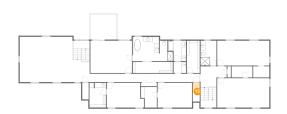

# Ploor 1 - Bath

**Dimensions:** 5'7" x 4'11"

Area: 28 sq. ft

Counted as Living Area:

Yes

Heated: Yes Finished: Yes Enclosed: Yes Contiguous:

Yes

Permitted: Yes Wet Space: Yes Addition: No Conversion: No