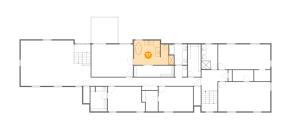

# Ploor 1 - Bath

**Dimensions:** 5'7" x 4'11"

Area: 28 sq. ft

Counted as Living Area:

Yes

Heated: Yes Finished: Yes Enclosed: Yes Contiguous:

Yes

Permitted: Yes Wet Space: Yes Addition: No Conversion: No