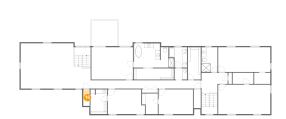

# Ploor 1 - Bath

**Dimensions:** 5'7" x 4'11"

Area: 28 sq. ft

Counted as Living Area:

Yes

Heated: Yes Finished: Yes Enclosed: Yes Contiguous:

Yes

Permitted: Yes Wet Space: Yes Addition: No Conversion: No