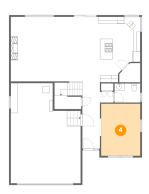

Dimensions: 11'3" x 14'11"

**Area:** 167 sq. ft

Counted as Living Area:

Yes

Heated: Yes Finished: Yes

Enclosed: Yes Contiguous:

Yes

Permitted: Yes Wet Space: No Addition: No Conversion: No