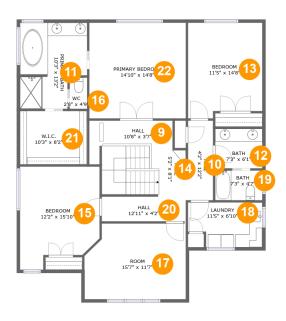

#### **Room Dimensions**

Floor 2 Total sqft: 1515 Living area: 1515

| #  | Room name    | Dimensions     | Area (sqft) | Counted as Living Area |
|----|--------------|----------------|-------------|------------------------|
| 9  | Hall         | 10'8" x 3'7"   | 45 sq. ft   | Yes                    |
| 10 | Hall         | 4'2" x 12'2"   | 48 sq. ft   | Yes                    |
| 11 | Primary Bath | 10'3" x 13'2"  | 119 sq. ft  | Yes                    |
| 12 | Bath         | 7'3" x 6'1"    | 44 sq. ft   | Yes                    |
| 13 | Bedroom      | 11'5" x 14'8"  | 158 sq. ft  | Yes                    |
| 14 | Hall         | 5'2" x 8'1"    | 104 sq. ft  | Yes                    |
| 15 | Bedroom      | 12'2" x 15'10" | 170 sq. ft  | Yes                    |
| 16 | Wc           | 2'8" x 4'9"    | 13 sq. ft   | Yes                    |
| 17 | Room         | 15'7" x 11'7"  | 170 sq. ft  | Yes                    |
| 18 | Laundry      | 11'5" x 6'10"  | 72 sq. ft   | Yes                    |
| 19 | Bath         | 7'3" x 4'7"    | 33 sq. ft   | Yes                    |

| #  | Room name       | Dimensions     | Area (sqft) | Counted as Living Area |
|----|-----------------|----------------|-------------|------------------------|
| 20 | Hall            | 12'11" x 4'2"  | 49 sq. ft   | Yes                    |
| 21 | W.i.c.          | 10'3" x 8'2"   | 84 sq. ft   | Yes                    |
| 22 | Primary Bedroom | 14'10" x 14'8" | 217 sq. ft  | Yes                    |

#### Floor 2 - Hall

Dimensions: 10'8" x 3'7"

Area: 45 sq. ft

Counted as Living Area:

Yes

Heated: Yes Finished: Yes Enclosed: Yes Contiguous:

Yes

Permitted: Yes Wet Space: No Addition: No Conversion: No

#### Floor 2 - Hall

Dimensions: 4'2" x 12'2"

Area: 48 sq. ft

Counted as Living Area:

Yes

Heated: Yes Finished: Yes Enclosed: Yes

**Contiguous:** 

Yes

### Floor 2 - Primary Bath

Dimensions: 10'3" x 13'2"

**Area:** 119 sq. ft

Counted as Living Area:

Yes

Heated: Yes Finished: Yes Enclosed: Yes Contiguous:

Yes

**Dimensions:** 7'3" x 6'1"

Area: 44 sq. ft

Counted as Living Area:

Yes

Heated: Yes Finished: Yes Enclosed: Yes Contiguous:

Yes

Permitted: Yes Wet Space: Yes Addition: No Conversion: No

#### 1 Floor 2 - Bedroom

Dimensions: 11'5" x 14'8"

**Area:** 158 sq. ft

Counted as Living Area:

Yes

Heated: Yes Finished: Yes Enclosed: Yes Contiguous:

Yes

Permitted: Yes Wet Space: No Addition: No Conversion: No

### 4 Floor 2 - Hall

Dimensions: 5'2" x 8'1"

**Area:** 104 sq. ft

Counted as Living Area:

Yes

Heated: Yes Finished: Yes Enclosed: Yes Contiguous:

Yes

#### Floor 2 - Bedroom

Dimensions: 12'2" x 15'10"

Area: 170 sq. ft

Counted as Living Area:

Yes

Heated: Yes Finished: Yes Enclosed: Yes Contiguous:

Yes

Permitted: Yes Wet Space: No Addition: No Conversion: No

### 6 Floor 2 - Wc

Dimensions: 2'8" x 4'9"

Area: 13 sq. ft

Counted as Living Area:

Yes

Heated: Yes Finished: Yes Enclosed: Yes

**Contiguous:** 

Yes

### Floor 2 - Room

**Dimensions:** 15'7" x 11'7"

**Area:** 170 sq. ft

Counted as Living Area:

Yes

Heated: Yes Finished: Yes Enclosed: Yes Contiguous:

Yes Permitted: Yes Wet Space: No

Addition: No Conversion: No

**Dimensions**: 11'5" x 6'10"

Area: 72 sq. ft

**Counted as Living Area:** 

Yes

Heated: Yes Finished: Yes Enclosed: Yes Contiguous:

Yes

Permitted: Yes Wet Space: No Addition: No Conversion: No

#### Floor 2 - Bath

Dimensions: 7'3" x 4'7"

Area: 33 sq. ft

Counted as Living Area:

Yes

Heated: Yes Finished: Yes Enclosed: Yes Contiguous:

Yes

Permitted: Yes Wet Space: Yes Addition: No Conversion: No

### Floor 2 - Hall

Dimensions: 12'11" x 4'2"

Area: 49 sq. ft

Counted as Living Area:

Yes

Heated: Yes Finished: Yes Enclosed: Yes Contiguous:

Yes

4 Floor 2 - W.i.c.

Dimensions: 10'3" x 8'2" Area: 84 sq. ft

Counted as Living Area: Yes

Ye

Heated: Yes Finished: Yes Enclosed: Yes Contiguous:

Yes

Permitted: Yes Wet Space: No Addition: No Conversion: No

### Floor 2 - Primary Bedroom

Dimensions: 14'10" x 14'8"

**Area:** 217 sq. ft

Counted as Living Area:

Yes

Heated: Yes Finished: Yes Enclosed: Yes Contiguous:

Yes