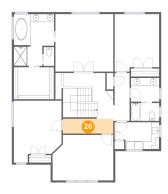

### Floor 2 - Hall

Dimensions: 12'11" x 4'2"

Area: 49 sq. ft

Counted as Living Area:

Yes

Heated: Yes Finished: Yes Enclosed: Yes Contiguous:

Yes

4 Floor 2 - W.i.c.