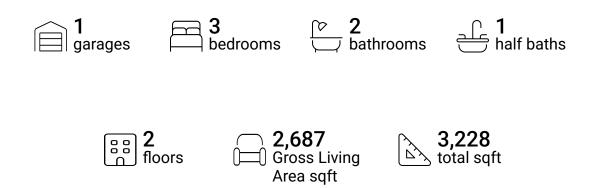

#### **Property Summary**







#### **Room Dimensions**

Floor 1 Total sqft: 1713 Living area: 1172

| # | Room name   | Dimensions     | Area (sqft) | Counted as Living Area |
|---|-------------|----------------|-------------|------------------------|
| 1 | Garage      | 20'0" x 28'8"  | 512 sq. ft  | No                     |
| 2 | Wc          | 7'5" x 5'6"    | 40 sq. ft   | Yes                    |
| 3 | Pantry      | 6'0" x 5'6"    | 28 sq. ft   | Yes                    |
| 4 | Living Room | 11'3" x 14'11" | 167 sq. ft  | Yes                    |
| 5 | Dining Area | 7'11" x 18'6"  | 147 sq. ft  | Yes                    |
| 6 | Family Room | 17'4" x 18'6"  | 320 sq. ft  | Yes                    |
| 7 | Kitchen     | 11'11" x 18'6" | 204 sq. ft  | Yes                    |
| 8 | Foyer       | 5'0" x 19'3"   | 128