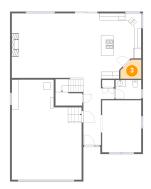

Dimensions: 6'0" x 5'6"

Area: 28 sq. ft

Counted as Living Area:

Yes

Heated: Yes Finished: Yes Enclosed: Yes Contiguous:

Yes

Permitted: Yes Wet Space: No Addition: No Conversion: No

Floor 1 - Living Room