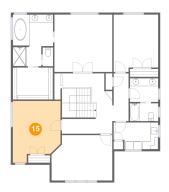

#### Floor 2 - Bedroom

Dimensions: 12'2" x 15'10"

Area: 170 sq. ft

Counted as Living Area:

Yes

Heated: Yes Finished: Yes Enclosed: Yes Contiguous:

Yes

Permitted: Yes Wet Space: No Addition: No Conversion: No