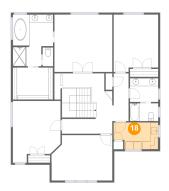

**Dimensions**: 11'5" x 6'10"

Area: 72 sq. ft

**Counted as Living Area:** 

Yes

Heated: Yes Finished: Yes Enclosed: Yes Contiguous:

Yes

Permitted: Yes Wet Space: No Addition: No Conversion: No