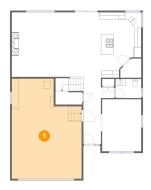

### 1 - Garage

Dimensions: 20'0" x 28'8"

**Area**: 512 sq. ft

Counted as Living Area: No

Heated: No Finished: No Enclosed: Yes Contiguous: Yes Permitted: Yes Wet Space: No Addition: No Conversion: No