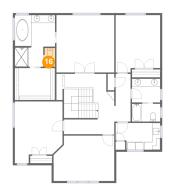

### 6 Floor 2 - Wc

Dimensions: 2'8" x 4'9"

Area: 13 sq. ft

Counted as Living Area:

Yes

Heated: Yes Finished: Yes Enclosed: Yes

**Contiguous:** 

Yes

Permitted: Yes Wet Space: Yes Addition: No Conversion: No