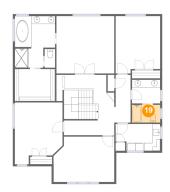

#### Floor 2 - Bath

Dimensions: 7'3" x 4'7"

Area: 33 sq. ft

Counted as Living Area:

Yes

Heated: Yes Finished: Yes Enclosed: Yes Contiguous:

Yes

Permitted: Yes Wet Space: Yes Addition: No Conversion: No