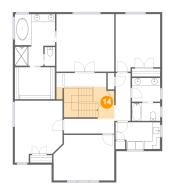

### 4 Floor 2 - Hall

Dimensions: 5'2" x 8'1"

**Area:** 104 sq. ft

Counted as Living Area:

Yes

Heated: Yes Finished: Yes Enclosed: Yes Contiguous:

Yes