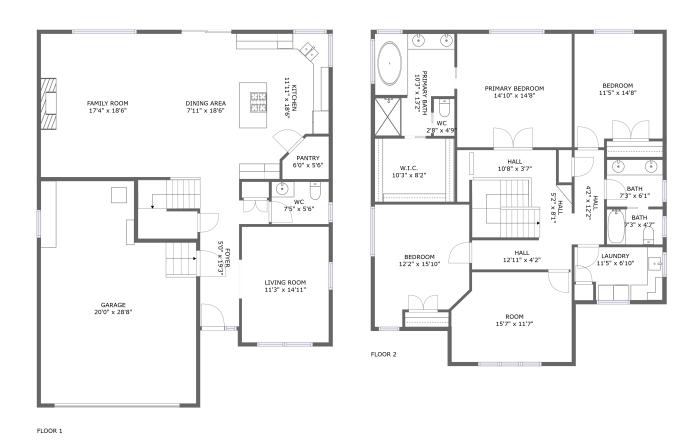

#### **Room Dimensions**

Floor 1 Total sqft: 1713 Living area: 1172

| # | Room name   | Dimensions     | Area (sqft) | Counted as Living Area |
|---|-------------|----------------|-------------|------------------------|
| 1 | Garage      | 20'0" x 28'8"  | 512 sq. ft  | No                     |
| 2 | Wc          | 7'5" x 5'6"    | 40 sq. ft   | Yes                    |
| 3 | Pantry      | 6'0" x 5'6"    | 28 sq. ft   | Yes                    |
| 4 | Living Room | 11'3" x 14'11" | 167 sq. ft  | Yes                    |
| 5 | Dining Area | 7'11" x 18'6"  | 147 sq. ft  | Yes                    |
| 6 | Family Room | 17'4" x 18'6"  | 320 sq. ft  | Yes                    |
| 7 | Kitchen     | 11'11" x 18'6" | 204 sq. ft  | Yes                    |
| 8 | Foyer       | 5'0" x 19'3"   | 128 sq. ft  | Yes                    |

#### **Room Dimensions**

Floor 2 Total sqft: 1515 Living area: 1515

| #  | Room name    | Dimensions     | Area (sqft) | Counted as Living Area |
|----|--------------|----------------|-------------|------------------------|
| 9  | Hall         | 10'8" x 3'7"   | 45 sq. ft   | Yes                    |
| 10 | Hall         | 4'2" x 12'2"   | 48 sq. ft   | Yes                    |
| 11 | Primary Bath | 10'3" x 13'2"  | 119 sq. ft  | Yes                    |
| 12 | Bath         | 7'3" x 6'1"    | 44 sq. ft   | Yes                    |
| 13 | Bedroom      | 11'5" x 14'8"  | 158 sq. ft  | Yes                    |
| 14 | Hall         | 5'2" x 8'1"    | 104 sq. ft  | Yes                    |
| 15 | Bedroom      | 12'2" x 15'10" | 170 sq. ft  | Yes                    |
| 16 | Wc           | 2'8" x 4'9"    | 13 sq. ft   | Yes                    |
| 17 | Room         | 15'7" x 11'7"  | 170 sq. ft  | Yes                    |
| 18 | Laundry      | 11'5" x 6'10"  | 72 sq. ft   | Yes                    |
| 19 | Bath         | 7'3" x 4'7"    | 33 sq. ft   | Yes                    |

| #  | Room name       | Dimensions     | Area (sqft) | Counted as Living Area |
|----|-----------------|----------------|-------------|------------------------|
| 20 | Hall            | 12'11" x 4'2"  | 49 sq. ft   | Yes                    |
| 21 | W.i.c.          | 10'3" x 8'2"   | 84 sq. ft   | Yes                    |
| 22 | Primary Bedroom | 14'10" x 14'8" | 217 sq. ft  | Yes                    |