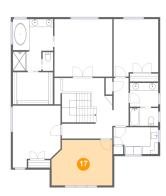

### Floor 2 - Room

**Dimensions:** 15'7" x 11'7"

**Area:** 170 sq. ft

Counted as Living Area:

Yes

Heated: Yes Finished: Yes Enclosed: Yes Contiguous:

Yes Permitted: Yes Wet Space: No

Addition: No Conversion: No