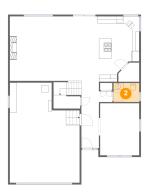

### 2 Floor 1 - Wc

Dimensions: 7'5" x 5'6"

Area: 40 sq. ft

Counted as Living Area:

Yes

Heated: Yes Finished: Yes Enclosed: Yes Contiguous:

Yes

Floor 1 - Pantry