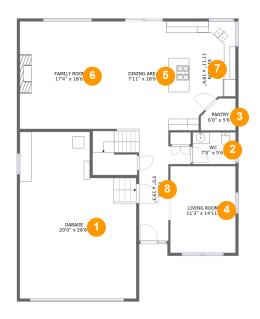

#### **Room Dimensions**

Floor 1 Total sqft: 1713 Living area: 1172

| # | Room name   | Dimensions     | Area (sqft) | Counted as Living Area |
|---|-------------|----------------|-------------|------------------------|
| 1 | Garage      | 20'0" x 28'8"  | 512 sq. ft  | No                     |
| 2 | Wc          | 7'5" x 5'6"    | 40 sq. ft   | Yes                    |
| 3 | Pantry      | 6'0" x 5'6"    | 28 sq. ft   | Yes                    |
| 4 | Living Room | 11'3" x 14'11" | 167 sq. ft  | Yes                    |
| 5 | Dining Area | 7'11" x 18'6"  | 147 sq. ft  | Yes                    |
| 6 | Family Room | 17'4" x 18'6"  | 320 sq. ft  | Yes                    |
| 7 | Kitchen     | 11'11" x 18'6" | 204 sq. ft  | Yes                    |
| 8 | Foyer       | 5'0" x 19'3"   | 128 sq. ft  | Yes                    |

### 1 - Garage

Dimensions: 20'0" x 28'8"

**Area**: 512 sq. ft

Counted as Living Area: No

Heated: No Finished: No Enclosed: Yes Contiguous: Yes Permitted: Yes Wet Space: No Addition: No Conversion: No

### 2 Floor 1 - Wc

Dimensions: 7'5" x 5'6"

Area: 40 sq. ft

Counted as Living Area:

Yes

Heated: Yes Finished: Yes Enclosed: Yes Contiguous:

Yes

Floor 1 - Pantry

Dimensions: 6'0" x 5'6"

Area: 28 sq. ft

Counted as Living Area:

Yes

Heated: Yes Finished: Yes Enclosed: Yes Contiguous:

Yes

Permitted: Yes Wet Space: No Addition: No Conversion: No

Floor 1 - Living Room

Dimensions: 11'3" x 14'11"

**Area:** 167 sq. ft

Counted as Living Area:

Yes

Heated: Yes Finished: Yes

Enclosed: Yes Contiguous:

Yes

Permitted: Yes Wet Space: No Addition: No Conversion: No

5 Floor 1 - Dining Area

Dimensions: 7'11" x 18'6"

Area: 147 sq. ft

Counted as Living Area:

Yes

Heated: Yes Finished: Yes Enclosed: Yes Contiguous: Yes

### 6 Floor 1 - Family Room

**Dimensions**: 17'4" x 18'6" **Area**: 320 sq. ft

Counted as Living Area:

Yes

Heated: Yes Finished: Yes Enclosed: Yes Contiguous:

Yes

Permitted: Yes Wet Space: No Addition: No Conversion: No

### Floor 1 - Kitchen

Dimensions: 11'11" x 18'6"

**Area:** 204 sq. ft

Counted as Living Area:

Yes

Heated: Yes Finished: Yes Enclosed: Yes

**Contiguous:** 

Yes

### Floor 1 - Foyer

**Dimensions:** 5'0" x 19'3"

**Area:** 128 sq. ft

Counted as Living Area:

Yes

Heated: Yes Finished: Yes Enclosed: Yes Contiguous:

Yes