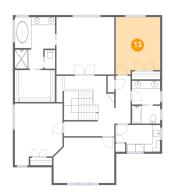

#### 1 Floor 2 - Bedroom

Dimensions: 11'5" x 14'8"

**Area:** 158 sq. ft

Counted as Living Area:

Yes

Heated: Yes Finished: Yes Enclosed: Yes Contiguous:

Yes

Permitted: Yes Wet Space: No Addition: No Conversion: No