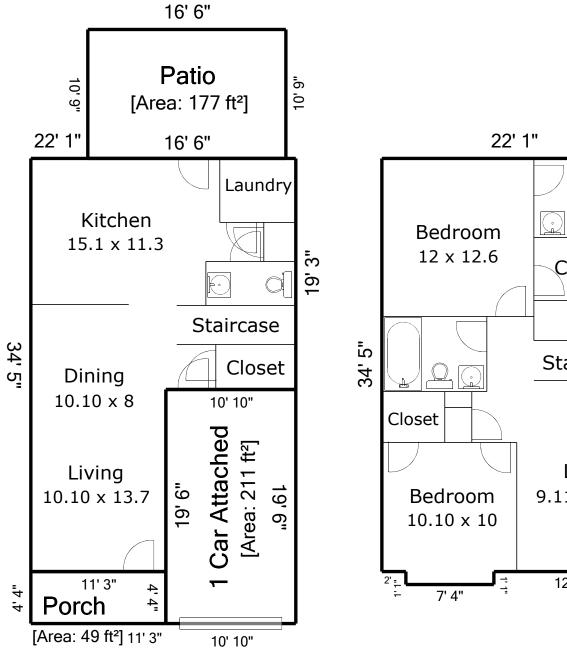

First Floor Second Floor [Area: 768 ft²] [Area: 596 ft<sup>2</sup>]

8 ft

| Living Area                  | Nonliving Area                                        |                        |
|------------------------------|-------------------------------------------------------|------------------------|
| First Floor                  | 595.73 ft <sup>2</sup> Porch                          | 48.75 ft <sup>2</sup>  |
| Second Floor                 | 767.98 ft <sup>2</sup> Patio                          | 177.38 ft <sup>2</sup> |
|                              | 1 Car Attached                                        | 211.25 ft <sup>2</sup> |
| Total Living Area (rounded): | 1364 ft <sup>2</sup> Total Non-Living Area (rounded): | 437 ft <sup>2</sup>    |