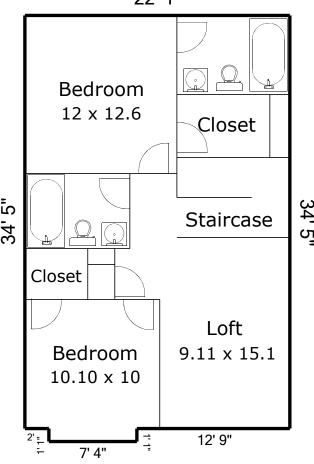

First Floor Second Floor [Area: 768 ft²] [Area: 596 ft<sup>2</sup>]

8 ft

| Living Area                  | Nonliving Area                                        |                        |
|------------------------------|-------------------------------------------------------|------------------------|
| First Floor                  | 595.73 ft <sup>2</sup> Porch                          | 48.75 ft <sup>2</sup>  |
| Second Floor                 | 767.98 ft <sup>2</sup> Patio                          | 177.38 ft <sup>2</sup> |
|                              | 1 Car Attached                                        | 211.25 ft <sup>2</sup> |
| Total Living Area (rounded): | 1364 ft <sup>2</sup> Total Non-Living Area (rounded): | 437 ft <sup>2</sup>    |