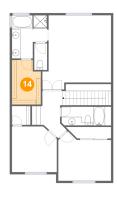

### Floor 2 - W.I.C.

**Dimensions:** 6'9" x 10'4"

Area: 65 sq. ft

Counted as living area: Yes