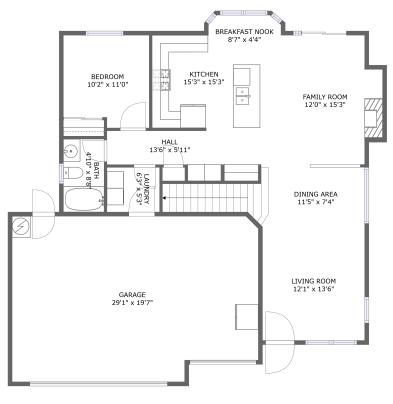

#### **Room dimensions**

Floor 1 Total sqft: 1619 Living area: 1042

| #  |                | Dimensions    | sqft       | Counted as living area |
|----|----------------|---------------|------------|------------------------|
| 1  | Bedroom        | 10'2" x 11'0" | 105 sq. ft | Yes                    |
| 2  | Hall           | 13'6" x 5'11" | 62 sq. ft  | Yes                    |
| 3  | Breakfast Nook | 8'7" x 4'4"   | 36 sq. ft  | Yes                    |
| 4  | Kitchen        | 15'3" x 15'3" | 189 sq. ft | Yes                    |
| 5  | Bath           | 4'10" x 8'8"  | 42 sq. ft  | Yes                    |
| 6  | Laundry        | 6'3" x 5'3"   | 33 sq. ft  | Yes                    |
| 7  | Dining Area    | 11'5" x 7'4"  | 130 sq. ft | Yes                    |
| 8  | Family Room    | 12'0" x 15'3" | 168 sq. ft | Yes                    |
| 9  | Living Room    | 12'1" x 13'6" | 163 sq. ft | Yes                    |
| 10 | Garage         | 29'1" x 19'7" | 546 sq. ft | No                     |