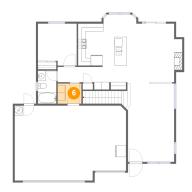

## Floor 1 - Laundry

Dimensions: 6'3" x 5'3"

Area: 33 sq. ft

Counted as living area: Yes

Heated: Yes Finished: Yes Enclosed: Yes Contiguous: Yes Permitted: Yes Wet space: No Addition: No Conversion: No