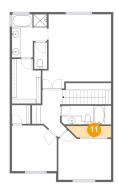

#### Floor 2 - Hall

Dimensions: 6'7" x 8'9"

**Area:** 109 sq. ft

Counted as living area: Yes

Heated: Yes Finished: Yes Enclosed: Yes Contiguous: Yes Permitted: Yes Wet space: No

Addition: No Conversion: No