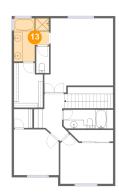

## 6 Floor 2 - Primary Bath

Dimensions: 8'2" x 10'0"

Area: 69 sq. ft

Counted as living area: Yes

Heated: Yes Finished: Yes Enclosed: Yes Contiguous: Yes Permitted: Yes Wet space: Yes Addition: No Conversion: No