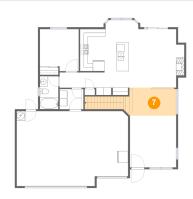

## Floor 1 - Dining Area

**Dimensions:** 11'5" x 7'4"

Area: 130 sq. ft

Counted as living area: Yes

Heated: Yes Finished: Yes Enclosed: Yes Contiguous: Yes Permitted: Yes Wet space: No Addition: No Conversion: No