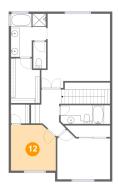

## <sup>10</sup> Floor 2 - Bedroom

**Dimensions**: 12'3" x 9'6" **Area**: 121 sq. ft

Counted as living area: Yes

Heated: Yes Finished: Yes Enclosed: Yes Contiguous: Yes Permitted: Yes Wet space: No Addition: No Conversion: No