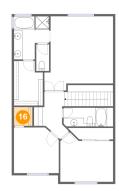

### **6 Floor 2 -** W.I.C.

Dimensions: 4'4" x 4'5"

Area: 19 sq. ft

Counted as living area: Yes

Heated: Yes Finished: Yes Enclosed: Yes Contiguous: Yes Permitted: Yes Wet space: No Addition: No Conversion: No