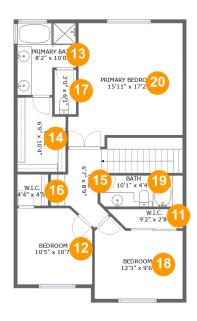

#### **Room dimensions**

Floor 2 Total sqft: 927 Living area: 927

| #  |                 | Dimensions     | sqft       | Counted as living area |
|----|-----------------|----------------|------------|------------------------|
| 11 | W.I.C.          | 9'2" x 2'8"    | 25 sq. ft  | Yes                    |
| 12 | Bedroom         | 10'5" x 10'7"  | 106 sq. ft | Yes                    |
| 13 | Primary Bath    | 8'2" x 10'0"   | 69 sq. ft  | Yes                    |
| 14 | W.I.C.          | 6'9" x 10'4"   | 65 sq. ft  | Yes                    |
| 15 | Hall            | 6'7" x 8'9"    | 109 sq. ft | Yes                    |
| 16 | W.I.C.          | 4'4" x 4'5"    | 19 sq. ft  | Yes                    |
| 17 | WC              | 3'0" x 6'1"    | 18 sq. ft  | Yes                    |
| 18 | Bedroom         | 12'3" x 9'6"   | 121 sq. ft | Yes                    |
| 19 | Bath            | 10'1" x 4'4"   | 50 sq. ft  | Yes                    |
| 20 | Primary Bedroom | 15'11" x 17'2" | 239 sq. ft | Yes                    |