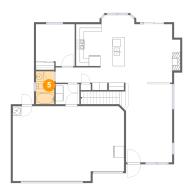

### 5 Floor 1 - Bath

Dimensions: 4'10" x 8'8"

Area: 42 sq. ft

Counted as living area: Yes

Finished: Yes
Enclosed: Yes
Contiguous: Yes
Permitted: Yes
Wet space: Yes
Addition: No
Conversion: No

Heated: Yes