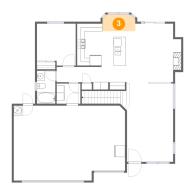

## Floor 1 - Breakfast Nook

Dimensions: 8'7" x 4'4"

Area: 36 sq. ft

Counted as living area: Yes

Heated: Yes Finished: Yes Enclosed: Yes Contiguous: Yes Permitted: Yes Wet space: No Addition: No Conversion: No