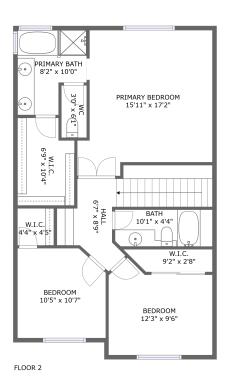

#### **Room dimensions**

Floor 2 Total sqft: 927 Living area: 927

| #  |                 | Dimensions     | sqft       | Counted as living area |
|----|-----------------|----------------|------------|------------------------|
| 11 | W.I.C.          | 9'2" x 2'8"    | 25 sq. ft  | Yes                    |
| 12 | Bedroom         | 10'5" x 10'7"  | 106 sq. ft | Yes                    |
| 13 | Primary Bath    | 8'2" x 10'0"   | 69 sq. ft  | Yes                    |
| 14 | W.I.C.          | 6'9" x 10'4"   | 65 sq. ft  | Yes                    |
| 15 | Hall            | 6'7" x 8'9"    | 109 sq. ft | Yes                    |
| 16 | W.I.C.          | 4'4" x 4'5"    | 19 sq. ft  | Yes                    |
| 17 | WC              | 3'0" x 6'1"    | 18 sq. ft  | Yes                    |
| 18 | Bedroom         | 12'3" x 9'6"   | 121 sq. ft | Yes                    |
| 19 | Bath            | 10'1" x 4'4"   | 50 sq. ft  | Yes                    |
| 20 | Primary Bedroom | 15'11" x 17'2" | 239 sq. ft | Yes                    |