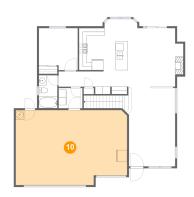

## Floor 1 - Family Room

Dimensions: 12'0" x 15'3"

Area: 168 sq. ft

Counted as living area: Yes