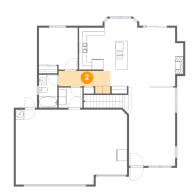

## 2 Floor 1 - Hall

**Dimensions:** 13'6" x 5'11"

Area: 62 sq. ft

Counted as living area: Yes