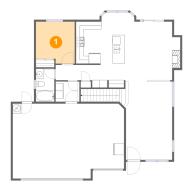

## 1 - Bedroom

**Dimensions:** 10'2" x 11'0" **Area:** 105 sq. ft

Counted as living area: Yes

Heated: Yes Finished: Yes Enclosed: Yes Contiguous: Yes Permitted: Yes Wet space: No Addition: No Conversion: No