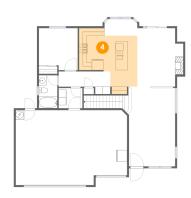

## 4 Floor 1 - Kitchen

**Dimensions**: 15'3" x 15'3"

Area: 189 sq. ft

Counted as living area: Yes

Heated: Yes Finished: Yes Enclosed: Yes Contiguous: Yes Permitted: Yes Wet space: No Addition: No Conversion: No