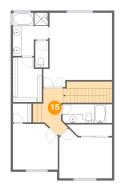

#### Floor 2 - Hall

Dimensions: 6'7" x 8'9"

**Area:** 109 sq. ft

Counted as living area: Yes

Heated: Yes Finished: Yes Enclosed: Yes Contiguous: Yes Permitted: Yes Wet space: No

Addition: No Conversion: No