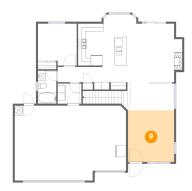

## Floor 1 - Garage

**Dimensions**: 29'1" x 19'7"

Area: 546 sq. ft

Counted as living area: No

Heated: No Finished: No Enclosed: Yes Contiguous: Yes Permitted: Yes Wet space: No Addition: No Conversion: No