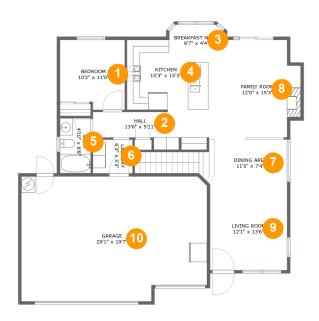

#### **Room dimensions**

Floor 1 Total sqft: 1619 Living area: 1042

| #  |                | Dimensions    | sqft       | Counted as living area |
|----|----------------|---------------|------------|------------------------|
| 1  | Bedroom        | 10'2" x 11'0" | 105 sq. ft | Yes                    |
| 2  | Hall           | 13'6" x 5'11" | 62 sq. ft  | Yes                    |
| 3  | Breakfast Nook | 8'7" x 4'4"   | 36 sq. ft  | Yes                    |
| 4  | Kitchen        | 15'3" x 15'3" | 189 sq. ft | Yes                    |
| 5  | Bath           | 4'10" x 8'8"  | 42 sq. ft  | Yes                    |
| 6  | Laundry        | 6'3" x 5'3"   | 33 sq. ft  | Yes                    |
| 7  | Dining Area    | 11'5" x 7'4"  | 130 sq. ft | Yes                    |
| 8  | Family Room    | 12'0" x 15'3" | 168 sq. ft | Yes                    |
| 9  | Living Room    | 12'1" x 13'6" | 163 sq. ft | Yes                    |
| 10 | Garage         | 29'1" x 19'7" | 546 sq. ft | No                     |