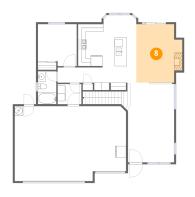

## Floor 1 - Family Room

Dimensions: 12'0" x 15'3"

Area: 168 sq. ft

Counted as living area: Yes