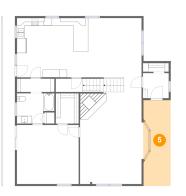

Dimensions: 9'8" x 7'10" Area: 67 sq. ft Counted as living area: Yes Heated: Yes Finished: Yes Enclosed: Yes Contiguous: Yes Permitted: Yes Wet space: Yes Addition: No Conversion: No

Dimensions: 15'11" x 27'6" Area: 431 sq. ft Counted as living area: Yes Heated: Yes Finished: Yes Enclosed: Yes Contiguous: Yes Permitted: Yes Wet space: No Addition: No Conversion: No