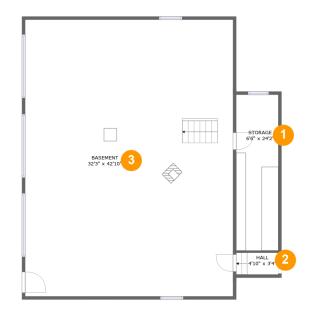

#### Floor 1

Total sqft: 1659 Living area: 0

| # |          | Dimensions     | sqft        | Counted as living area |
|---|----------|----------------|-------------|------------------------|
| 1 | Storage  | 6'6" x 24'2"   | 157 sq. ft  | No                     |
| 2 | Hall     | 4'10" x 3'4"   | 22 sq. ft   | No                     |
| 3 | Basement | 32'3" x 42'10" | 1380 sq. ft | No                     |

#### Floor 1 - Storage 1)

Dimensions: 6'6" x 24'2" Area: 157 sq. ft Counted as living area: No Heated: No Finished: No Enclosed: No Contiguous: Yes Permitted: Yes Wet space: No Addition: No Conversion: No

2 Floor 1 - Hall

Dimensions: 4'10" x 3'4" Area: 22 sq. ft Counted as living area: No Heated: Yes Finished: No Enclosed: Yes Contiguous: Yes Permitted: Yes Wet space: No Addition: No Conversion: No

Dimensions: 32'3" x 42'10" Area: 1380 sq. ft Counted as living area: No Heated: Yes Finished: No Enclosed: Yes Contiguous: Yes Permitted: Yes Wet space: No Addition: No Conversion: No