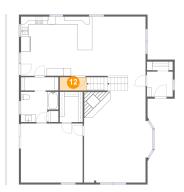

**Floor 2 -** Hall

Dimensions: 7'0" x 3'5" Area: 24 sq. ft Counted as living area: Yes Heated: Yes Finished: Yes Enclosed: Yes Contiguous: Yes Permitted: Yes Wet space: No Addition: No Conversion: No

Dimensions: 3'2" x 43'10" Area: 139 sq. ft Counted as living area: No Heated: No Finished: Yes Enclosed: No Contiguous: Yes Permitted: Yes Wet space: No Addition: No Conversion: No