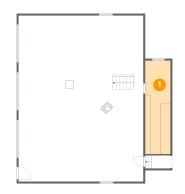

#### Floor 1

Total sqft: 1659 Living area: 0

| # |          | Dimensions     | sqft        | Counted as living area |
|---|----------|----------------|-------------|------------------------|
| 1 | Storage  | 6'6" x 24'2"   | 157 sq. ft  | No                     |
| 2 | Hall     | 4'10" x 3'4"   | 22 sq. ft   | No                     |
| 3 | Basement | 32'3" x 42'10" | 1380 sq. ft | No                     |

#### Floor 1 - Storage 1)

Dimensions: 6'6" x 24'2" Area: 157 sq. ft Counted as living area: No Heated: No Finished: No Enclosed: No Contiguous: Yes Permitted: Yes Wet space: No Addition: No Conversion: No