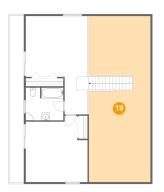

#### Floor 3

Total sqft: 1612 Living area: 782

| #  |               | Dimensions      | sqft       | Counted as living area |
|----|---------------|-----------------|------------|------------------------|
| 16 | Bedroom       | 16'0" x 17'2"   | 241 sq. ft | Yes                    |
| 17 | Balcony       | 3'7" x 43'2"    | 155 sq. ft | No                     |
| 18 | Room          | 15'11" x 25'5"  | 362 sq. ft | Yes                    |
| 19 | Open To Below | 15'11" x 42'10" | 637 sq. ft | No                     |
| 20 | Bath          | 9'8" x 8'5"     | 81 sq. ft  | Yes                    |

### 🤨 Floor 3 - Open To Below

Dimensions: 15'11" x 42'10" Area: 637 sq. ft Counted as living area: No Heated: No Finished: No Enclosed: No Contiguous: Yes Permitted: No Wet space: No Addition: No Conversion: No