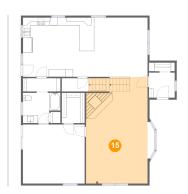

Scan captured on Thu, 01 May 2025 16:15:17 GMT

| \$ | #  |             | Dimensions     | sqft       | Counted as living area |
|----|----|-------------|----------------|------------|------------------------|
| 1  | 15 | Living Room | 15'11" x 27'6" | 431 sq. ft | Yes                    |