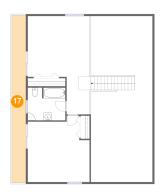

#### Floor 3

Total sqft: 1612 Living area: 782

| #  |               | Dimensions      | sqft       | Counted as living area |
|----|---------------|-----------------|------------|------------------------|
| 16 | Bedroom       | 16'0" x 17'2"   | 241 sq. ft | Yes                    |
| 17 | Balcony       | 3'7" x 43'2"    | 155 sq. ft | No                     |
| 18 | Room          | 15'11" x 25'5"  | 362 sq. ft | Yes                    |
| 19 | Open To Below | 15'11" x 42'10" | 637 sq. ft | No                     |
| 20 | Bath          | 9'8" x 8'5"     | 81 sq. ft  | Yes                    |

## **Floor 3** - Balcony

Dimensions: 3'7" x 43'2" Area: 155 sq. ft Counted as living area: No Heated: No Finished: Yes Enclosed: No Contiguous: Yes Permitted: Yes Wet space: No Addition: No Conversion: No