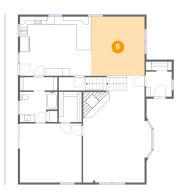

## **Floor 3** - Balcony

Dimensions: 3'7" x 43'2" Area: 155 sq. ft Counted as living area: No Heated: No Finished: Yes Enclosed: No Contiguous: Yes Permitted: Yes Wet space: No Addition: No Conversion: No