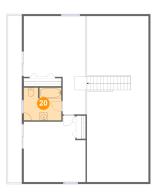

#### Floor 3

Total sqft: 1612 Living area: 782

| #  |               | Dimensions      | sqft       | Counted as living area |
|----|---------------|-----------------|------------|------------------------|
| 16 | Bedroom       | 16'0" x 17'2"   | 241 sq. ft | Yes                    |
| 17 | Balcony       | 3'7" x 43'2"    | 155 sq. ft | No                     |
| 18 | Room          | 15'11" x 25'5"  | 362 sq. ft | Yes                    |
| 19 | Open To Below | 15'11" x 42'10" | 637 sq. ft | No                     |
| 20 | Bath          | 9'8" x 8'5"     | 81 sq. ft  | Yes                    |

Dimensions: 9'8" x 8'5" Area: 81 sq. ft Counted as living area: Yes Heated: Yes Finished: Yes Enclosed: Yes Contiguous: Yes Permitted: Yes Wet space: Yes Addition: No Conversion: No