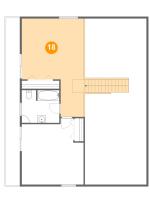

#### Floor 3

Total sqft: 1612 Living area: 782

| #  |               | Dimensions      | sqft       | Counted as living area |
|----|---------------|-----------------|------------|------------------------|
| 16 | Bedroom       | 16'0" x 17'2"   | 241 sq. ft | Yes                    |
| 17 | Balcony       | 3'7" x 43'2"    | 155 sq. ft | No                     |
| 18 | Room          | 15'11" x 25'5"  | 362 sq. ft | Yes                    |
| 19 | Open To Below | 15'11" x 42'10" | 637 sq. ft | No                     |
| 20 | Bath          | 9'8" x 8'5"     | 81 sq. ft  | Yes                    |

Dimensions: 15'11" x 25'5" Area: 362 sq. ft Counted as living area: Yes Heated: Yes Finished: Yes Enclosed: Yes Contiguous: Yes Permitted: Yes Wet space: No Addition: No Conversion: No