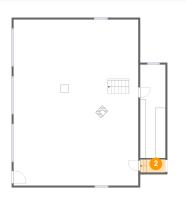

#### Floor 1

Total sqft: 1659 Living area: 0

| # |          | Dimensions     | sqft        | Counted as living area |
|---|----------|----------------|-------------|------------------------|
| 1 | Storage  | 6'6" x 24'2"   | 157 sq. ft  | No                     |
| 2 | Hall     | 4'10" x 3'4"   | 22 sq. ft   | No                     |
| 3 | Basement | 32'3" x 42'10" | 1380 sq. ft | No                     |

2 Floor 1 - Hall

Dimensions: 4'10" x 3'4" Area: 22 sq. ft Counted as living area: No Heated: Yes Finished: No Enclosed: Yes Contiguous: Yes Permitted: Yes Wet space: No Addition: No Conversion: No

Dimensions: 32'3" x 42'10" Area: 1380 sq. ft Counted as living area: No Heated: Yes Finished: No Enclosed: Yes Contiguous: Yes Permitted: Yes Wet space: No Addition: No Conversion: No