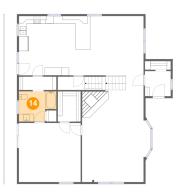

Dimensions: 9'8" x 7'10" Area: 67 sq. ft Counted as living area: Yes Heated: Yes Finished: Yes Enclosed: Yes Contiguous: Yes Permitted: Yes Wet space: Yes Addition: No Conversion: No

Dimensions: 15'11" x 27'6" Area: 431 sq. ft Counted as living area: Yes Heated: Yes Finished: Yes Enclosed: Yes Contiguous: Yes Permitted: Yes Wet space: No Addition: No Conversion: No