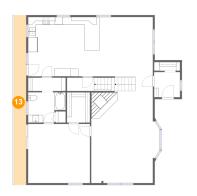

**Floor 2 -** Hall

Dimensions: 7'0" x 3'5" Area: 24 sq. ft Counted as living area: Yes Heated: Yes Finished: Yes Enclosed: Yes Contiguous: Yes Permitted: Yes Wet space: No Addition: No Conversion: No

Dimensions: 3'2" x 43'10" Area: 139 sq. ft Counted as living area: No Heated: No Finished: Yes Enclosed: No Contiguous: Yes Permitted: Yes Wet space: No Addition: No Conversion: No