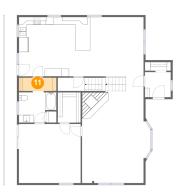

**Floor 2 -** Hall

Dimensions: 7'0" x 3'5" Area: 24 sq. ft Counted as living area: Yes Heated: Yes Finished: Yes Enclosed: Yes Contiguous: Yes Permitted: Yes Wet space: No Addition: No Conversion: No

Dimensions: 3'2" x 43'10" Area: 139 sq. ft Counted as living area: No Heated: No Finished: Yes Enclosed: No Contiguous: Yes Permitted: Yes Wet space: No Addition: No Conversion: No