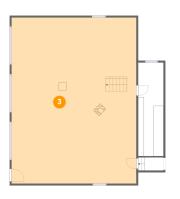

2 Floor 1 - Hall

Dimensions: 4'10" x 3'4" Area: 22 sq. ft Counted as living area: No Heated: Yes Finished: No Enclosed: Yes Contiguous: Yes Permitted: Yes Wet space: No Addition: No Conversion: No

Dimensions: 32'3" x 42'10" Area: 1380 sq. ft Counted as living area: No Heated: Yes Finished: No Enclosed: Yes Contiguous: Yes Permitted: Yes Wet space: No Addition: No Conversion: No