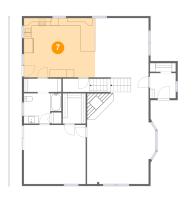

2 Floor 1 - Hall

Dimensions: 4'10" x 3'4" Area: 22 sq. ft Counted as living area: No Heated: Yes Finished: No Enclosed: Yes Contiguous: Yes Permitted: Yes Wet space: No Addition: No Conversion: No

Dimensions: 32'3" x 42'10" Area: 1380 sq. ft Counted as living area: No Heated: Yes Finished: No Enclosed: Yes Contiguous: Yes Permitted: Yes Wet space: No Addition: No Conversion: No