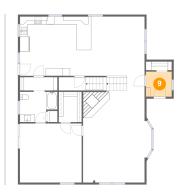

Dimensions: 5'11" x 7'10" Area: 46 sq. ft Counted as living area: Yes Heated: Yes Finished: Yes Enclosed: Yes Contiguous: Yes Permitted: Yes Wet space: No Addition: No Conversion: No

Dimensions: 6'8" x 6'6" Area: 43 sq. ft Counted as living area: Yes Heated: Yes Finished: Yes Enclosed: Yes Contiguous: Yes Permitted: Yes Wet space: No Addition: No Conversion: No