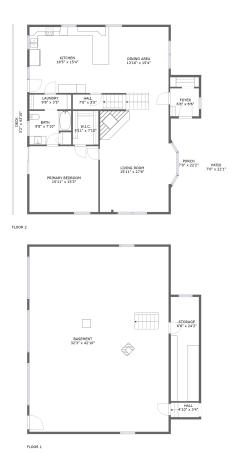

#### Floor 1

Total sqft: 1659 Living area: 0

| # |          | Dimensions     | sqft        | Counted as living area |
|---|----------|----------------|-------------|------------------------|
| 1 | Storage  | 6'6" x 24'2"   | 157 sq. ft  | No                     |
| 2 | Hall     | 4'10" x 3'4"   | 22 sq. ft   | No                     |
| 3 | Basement | 32'3" x 42'10" | 1380 sq. ft | No                     |

### **Room dimensions**

Floor 2

Total sqft: 1976 Living area: 1527

| #  |                 | Dimensions     | sqft       | Counted as living area |
|----|-----------------|----------------|------------|------------------------|
| 4  | Primary Bedroom | 15'11" x 15'3" | 244 sq. ft | Yes                    |
| 5  | Porch           | 7'0" x 22'2"   | 157 sq. ft | No                     |
| 6  | Dining Area     | 13'10" x 15'4" | 212 sq. ft | Yes                    |
| 7  | Kitchen         | 18'5" x 15'4"  | 282 sq. ft | Yes                    |
| 8  | W.I.C.          | 5'11" x 7'10"  | 46 sq. ft  | Yes                    |
| 9  | Foyer           | 6'8" x 6'6"    | 43 sq. ft  | Yes                    |
| 10 | Patio           | 7'0" x 22'1"   | 154 sq. ft | No                     |
| 11 | Laundry         | 9'8" x 3'5"    | 33 sq. ft  | Yes                    |
| 12 | Hall            | 7'0" x 3'5"    | 24 sq. ft  | Yes                    |
| 13 | Deck            | 3'2" x 43'10"  | 139 sq. ft | No                     |
| 14 | Bath            | 9'8" x 7'10"   | 67 sq. ft  | Yes                    |

Scan captured on Thu, 01 May 2025 16:15:17 GMT

| \$ | #  |             | Dimensions     | sqft       | Counted as living area |
|----|----|-------------|----------------|------------|------------------------|
| 1  | 15 | Living Room | 15'11" x 27'6" | 431 sq. ft | Yes                    |

## **Room dimensions**

#### Floor 3

Total sqft: 1612 Living area: 782

| #  |               | Dimensions      | sqft       | Counted as living area |
|----|---------------|-----------------|------------|------------------------|
| 16 | Bedroom       | 16'0" x 17'2"   | 241 sq. ft | Yes                    |
| 17 | Balcony       | 3'7" x 43'2"    | 155 sq. ft | No                     |
| 18 | Room          | 15'11" x 25'5"  | 362 sq. ft | Yes                    |
| 19 | Open To Below | 15'11" x 42'10" | 637 sq. ft | No                     |
| 20 | Bath          | 9'8" x 8'5"     | 81 sq. ft  | Yes                    |