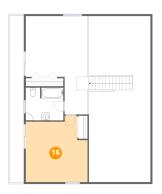

#### Floor 3

Total sqft: 1612 Living area: 782

| #  |               | Dimensions      | sqft       | Counted as living area |
|----|---------------|-----------------|------------|------------------------|
| 16 | Bedroom       | 16'0" x 17'2"   | 241 sq. ft | Yes                    |
| 17 | Balcony       | 3'7" x 43'2"    | 155 sq. ft | No                     |
| 18 | Room          | 15'11" x 25'5"  | 362 sq. ft | Yes                    |
| 19 | Open To Below | 15'11" x 42'10" | 637 sq. ft | No                     |
| 20 | Bath          | 9'8" x 8'5"     | 81 sq. ft  | Yes                    |

#### 🤨 Floor 3 - Bedroom

Dimensions: 16'0" x 17'2" Area: 241 sq. ft Counted as living area: Yes Heated: Yes Finished: Yes Enclosed: Yes Contiguous: Yes Permitted: Yes Wet space: No Addition: No Conversion: No