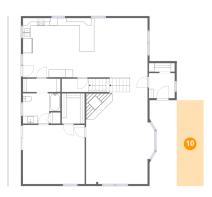

Dimensions: 7'0" x 22'1" Area: 154 sq. ft Counted as living area: No Heated: No Finished: Yes Enclosed: No Contiguous: Yes Permitted: Yes Wet space: No Addition: No Conversion: No

Dimensions: 9'8" x 3'5" Area: 33 sq. ft Counted as living area: Yes Heated: Yes Finished: Yes Enclosed: Yes Contiguous: Yes Permitted: Yes Wet space: No Addition: No Conversion: No