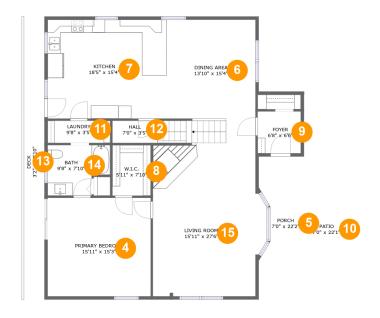

### **Room dimensions**

Floor 2

Total sqft: 1976 Living area: 1527

| #  |                 | Dimensions     | sqft       | Counted as living area |
|----|-----------------|----------------|------------|------------------------|
| 4  | Primary Bedroom | 15'11" x 15'3" | 244 sq. ft | Yes                    |
| 5  | Porch           | 7'0" x 22'2"   | 157 sq. ft | No                     |
| 6  | Dining Area     | 13'10" x 15'4" | 212 sq. ft | Yes                    |
| 7  | Kitchen         | 18'5" x 15'4"  | 282 sq. ft | Yes                    |
| 8  | W.I.C.          | 5'11" x 7'10"  | 46 sq. ft  | Yes                    |
| 9  | Foyer           | 6'8" x 6'6"    | 43 sq. ft  | Yes                    |
| 10 | Patio           | 7'0" x 22'1"   | 154 sq. ft | No                     |
| 11 | Laundry         | 9'8" x 3'5"    | 33 sq. ft  | Yes                    |
| 12 | Hall            | 7'0" x 3'5"    | 24 sq. ft  | Yes                    |
| 13 | Deck            | 3'2" x 43'10"  | 139 sq. ft | No                     |
| 14 | Bath            | 9'8" x 7'10"   | 67 sq. ft  | Yes                    |

Scan captured on Thu, 01 May 2025 16:15:17 GMT

| \$ | #  |             | Dimensions     | sqft       | Counted as living area |
|----|----|-------------|----------------|------------|------------------------|
| 1  | 15 | Living Room | 15'11" x 27'6" | 431 sq. ft | Yes                    |

#### Floor 2 - Primary Bedroom

Dimensions: 15'11" x 15'3" Area: 244 sq. ft Counted as living area: Yes Heated: Yes Finished: Yes Enclosed: Yes Contiguous: Yes Permitted: Yes Wet space: No Addition: No Conversion: No

Dimensions: 7'0" x 22'2" Area: 157 sq. ft Counted as living area: No Heated: No Finished: Yes Enclosed: No Contiguous: Yes Permitted: Yes Wet space: No Addition: No Conversion: No

Dimensions: 13'10" x 15'4" Area: 212 sq. ft Counted as living area: Yes Heated: Yes Finished: Yes Enclosed: Yes Contiguous: Yes Permitted: Yes Wet space: No Addition: No Conversion: No

#### Floor 2 - Kitchen

Dimensions: 18'5" x 15'4" Area: 282 sq. ft Counted as living area: Yes Heated: Yes Finished: Yes Enclosed: Yes Contiguous: Yes Permitted: Yes Wet space: No Addition: No Conversion: No

Dimensions: 5'11" x 7'10" Area: 46 sq. ft Counted as living area: Yes Heated: Yes Finished: Yes Enclosed: Yes Contiguous: Yes Permitted: Yes Wet space: No Addition: No Conversion: No

Dimensions: 6'8" x 6'6" Area: 43 sq. ft Counted as living area: Yes Heated: Yes Finished: Yes Enclosed: Yes Contiguous: Yes Permitted: Yes Wet space: No Addition: No Conversion: No

Dimensions: 7'0" x 22'1" Area: 154 sq. ft Counted as living area: No Heated: No Finished: Yes Enclosed: No Contiguous: Yes Permitted: Yes Wet space: No Addition: No Conversion: No

Dimensions: 9'8" x 3'5" Area: 33 sq. ft Counted as living area: Yes Heated: Yes Finished: Yes Enclosed: Yes Contiguous: Yes Permitted: Yes Wet space: No Addition: No Conversion: No

**Floor 2 -** Hall

Dimensions: 7'0" x 3'5" Area: 24 sq. ft Counted as living area: Yes Heated: Yes Finished: Yes Enclosed: Yes Contiguous: Yes Permitted: Yes Wet space: No Addition: No Conversion: No

Dimensions: 3'2" x 43'10" Area: 139 sq. ft Counted as living area: No Heated: No Finished: Yes Enclosed: No Contiguous: Yes Permitted: Yes Wet space: No Addition: No Conversion: No

Dimensions: 9'8" x 7'10" Area: 67 sq. ft Counted as living area: Yes Heated: Yes Finished: Yes Enclosed: Yes Contiguous: Yes Permitted: Yes Wet space: Yes Addition: No Conversion: No

Dimensions: 15'11" x 27'6" Area: 431 sq. ft Counted as living area: Yes Heated: Yes Finished: Yes Enclosed: Yes Contiguous: Yes Permitted: Yes Wet space: No Addition: No Conversion: No