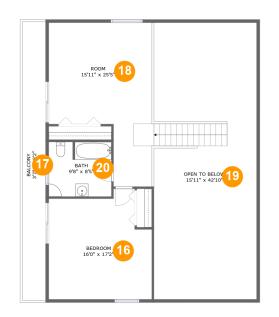

#### Floor 3

Total sqft: 1612 Living area: 782

| #  |               | Dimensions      | sqft       | Counted as living area |
|----|---------------|-----------------|------------|------------------------|
| 16 | Bedroom       | 16'0" x 17'2"   | 241 sq. ft | Yes                    |
| 17 | Balcony       | 3'7" x 43'2"    | 155 sq. ft | No                     |
| 18 | Room          | 15'11" x 25'5"  | 362 sq. ft | Yes                    |
| 19 | Open To Below | 15'11" x 42'10" | 637 sq. ft | No                     |
| 20 | Bath          | 9'8" x 8'5"     | 81 sq. ft  | Yes                    |

#### 🤨 Floor 3 - Bedroom

Dimensions: 16'0" x 17'2" Area: 241 sq. ft Counted as living area: Yes Heated: Yes Finished: Yes Enclosed: Yes Contiguous: Yes Permitted: Yes Wet space: No Addition: No Conversion: No

## **Floor 3** - Balcony

Dimensions: 3'7" x 43'2" Area: 155 sq. ft Counted as living area: No Heated: No Finished: Yes Enclosed: No Contiguous: Yes Permitted: Yes Wet space: No Addition: No Conversion: No

Dimensions: 15'11" x 25'5" Area: 362 sq. ft Counted as living area: Yes Heated: Yes Finished: Yes Enclosed: Yes Contiguous: Yes Permitted: Yes Wet space: No Addition: No Conversion: No

### 🤨 Floor 3 - Open To Below

Dimensions: 15'11" x 42'10" Area: 637 sq. ft Counted as living area: No Heated: No Finished: No Enclosed: No Contiguous: Yes Permitted: No Wet space: No Addition: No Conversion: No

Dimensions: 9'8" x 8'5" Area: 81 sq. ft Counted as living area: Yes Heated: Yes Finished: Yes Enclosed: Yes Contiguous: Yes Permitted: Yes Wet space: Yes Addition: No Conversion: No