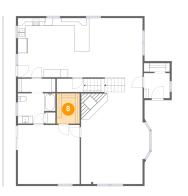

Dimensions: 5'11" x 7'10" Area: 46 sq. ft Counted as living area: Yes Heated: Yes Finished: Yes Enclosed: Yes Contiguous: Yes Permitted: Yes Wet space: No Addition: No Conversion: No

Dimensions: 6'8" x 6'6" Area: 43 sq. ft Counted as living area: Yes Heated: Yes Finished: Yes Enclosed: Yes Contiguous: Yes Permitted: Yes Wet space: No Addition: No Conversion: No