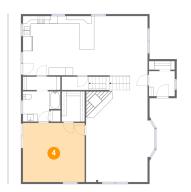

#### Floor 2 - Primary Bedroom

Dimensions: 15'11" x 15'3" Area: 244 sq. ft Counted as living area: Yes Heated: Yes Finished: Yes Enclosed: Yes Contiguous: Yes Permitted: Yes Wet space: No Addition: No Conversion: No