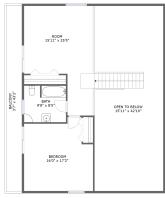

FLOOR 3

#### Floor 3

Total sqft: 1612 Living area: 782

| #  |               | Dimensions      | sqft       | Counted as living area |
|----|---------------|-----------------|------------|------------------------|
| 16 | Bedroom       | 16'0" x 17'2"   | 241 sq. ft | Yes                    |
| 17 | Balcony       | 3'7" x 43'2"    | 155 sq. ft | No                     |
| 18 | Room          | 15'11" x 25'5"  | 362 sq. ft | Yes                    |
| 19 | Open To Below | 15'11" x 42'10" | 637 sq. ft | No                     |
| 20 | Bath          | 9'8" x 8'5"     | 81 sq. ft  | Yes                    |

#### 🤨 Floor 3 - Bedroom

Dimensions: 16'0" x 17'2" Area: 241 sq. ft Counted as living area: Yes Heated: Yes Finished: Yes Enclosed: Yes Contiguous: Yes Permitted: Yes Wet space: No Addition: No Conversion: No

## **Floor 3** - Balcony

Dimensions: 3'7" x 43'2" Area: 155 sq. ft Counted as living area: No Heated: No Finished: Yes Enclosed: No Contiguous: Yes Permitted: Yes Wet space: No Addition: No Conversion: No

Dimensions: 15'11" x 25'5" Area: 362 sq. ft Counted as living area: Yes Heated: Yes Finished: Yes Enclosed: Yes Contiguous: Yes Permitted: Yes Wet space: No Addition: No Conversion: No

### 🤨 Floor 3 - Open To Below

Dimensions: 15'11" x 42'10" Area: 637 sq. ft Counted as living area: No Heated: No Finished: No Enclosed: No Contiguous: Yes Permitted: No Wet space: No Addition: No Conversion: No

Dimensions: 9'8" x 8'5" Area: 81 sq. ft Counted as living area: Yes Heated: Yes Finished: Yes Enclosed: Yes Contiguous: Yes Permitted: Yes Wet space: Yes Addition: No Conversion: No