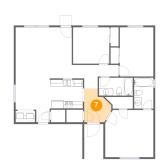

#### Floor 1 - Bath

Dimensions: 9'5" x 5'0"

Area: 47 sq. ft

Counted as living area: Yes

Heated: Yes Finished: Yes Enclosed: Yes Contiguous: Yes Permitted: Yes Wet space: Yes Addition: No Conversion: No