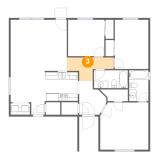

## 5 Floor 1 - Dining Area

Dimensions: 9'5" x 12'2"

Area: 95 sq. ft

Counted as living area: Yes

Heated: Yes Finished: Yes Enclosed: Yes Contiguous: Yes Permitted: Yes Wet space: No Addition: No Conversion: No