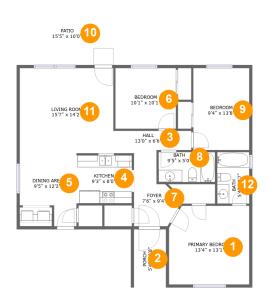

#### **Room dimensions**

Floor 1 Total sqft: 1421 Living area: 1214

| #  |                 | Dimensions    | sqft       | Counted as living area |
|----|-----------------|---------------|------------|------------------------|
| 1  | Primary Bedroom | 13'4" x 13'1" | 171 sq. ft | Yes                    |
| 2  | Porch           | 5'4" x 9'8"   | 52 sq. ft  | No                     |
| 3  | Hall            | 13'0" x 6'6"  | 56 sq. ft  | Yes                    |
| 4  | Kitchen         | 9'3" x 8'0"   | 75 sq. ft  | Yes                    |
| 5  | Dining Area     | 9'5" x 12'2"  | 95 sq. ft  | Yes                    |
| 6  | Bedroom         | 10'1" x 10'1" | 102 sq. ft | Yes                    |
| 7  | Foyer           | 7'6" x 9'4"   | 56 sq. ft  | Yes                    |
| 8  | Bath            | 9'5" x 5'0"   | 47 sq. ft  | Yes                    |
| 9  | Bedroom         | 9'4" x 13'8"  | 127 sq. ft | Yes                    |
| 10 | Patio           | 15'5" x 10'0" | 155 sq. ft | No                     |
| 11 | Living Room     | 15'7" x 14'2" | 221 sq. ft | Yes                    |