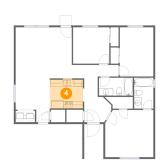

# 1114 Berwick Ct,Fort Collins,CO,US

| #  |      | Dimensions  | sqft      | Counted as living area |
|----|------|-------------|-----------|------------------------|
| 12 | Bath | 5'4" x 8'7" | 46 sq. ft | Yes                    |