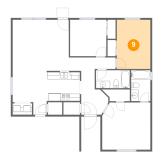

## 9 Floor 1 - Bedroom

**Dimensions:** 9'4" x 13'8" **Area:** 127 sq. ft

Counted as living area: Yes

Heated: Yes Finished: Yes Enclosed: Yes Contiguous: Yes Permitted: Yes Wet space: No Addition: No Conversion: No