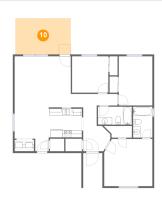

#### Floor 1 - Patio

Dimensions: 15'5" x 10'0"

Area: 155 sq. ft

Counted as living area: No

Heated: No Finished: Yes Enclosed: No Contiguous: Yes Permitted: Yes Wet space: No Addition: No Conversion: No