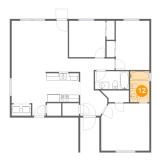

# Floor 1 - Living Room

Dimensions: 15'7" x 14'2"

Area: 221 sq. ft

Counted as living area: Yes

Heated: Yes Finished: Yes Enclosed: Yes Contiguous: Yes Permitted: Yes Wet space: No Addition: No Conversion: No