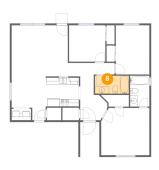

## 9 Floor 1 - Bedroom

**Dimensions:** 9'4" x 13'8" **Area:** 127 sq. ft

Counted as living area: Yes

Heated: Yes Finished: Yes Enclosed: Yes Contiguous: Yes Permitted: Yes Wet space: No Addition: No Conversion: No