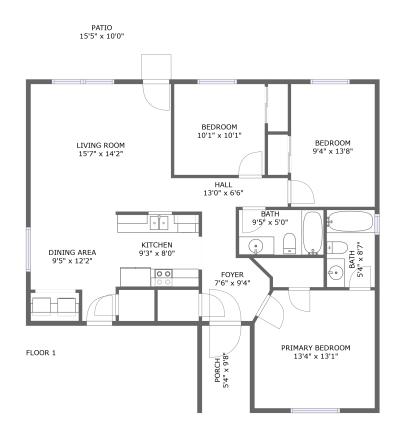

#### **Room dimensions**

Floor 1 Total sqft: 1421 Living area: 1214

| #  |                 | Dimensions    | sqft       | Counted as living area |
|----|-----------------|---------------|------------|------------------------|
| 1  | Primary Bedroom | 13'4" x 13'1" | 171 sq. ft | Yes                    |
| 2  | Porch           | 5'4" x 9'8"   | 52 sq. ft  | No                     |
| 3  | Hall            | 13'0" x 6'6"  | 56 sq. ft  | Yes                    |
| 4  | Kitchen         | 9'3" x 8'0"   | 75 sq. ft  | Yes                    |
| 5  | Dining Area     | 9'5" x 12'2"  | 95 sq. ft  | Yes                    |
| 6  | Bedroom         | 10'1" x 10'1" | 102 sq. ft | Yes                    |
| 7  | Foyer           | 7'6" x 9'4"   | 56 sq. ft  | Yes                    |
| 8  | Bath            | 9'5" x 5'0"   | 47 sq. ft  | Yes                    |
| 9  | Bedroom         | 9'4" x 13'8"  | 127 sq. ft | Yes                    |
| 10 | Patio           | 15'5" x 10'0" | 155 sq. ft | No                     |
| 11 | Living Room     | 15'7" x 14'2" | 221 sq. ft | Yes                    |