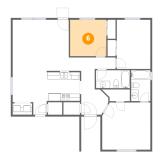

# • Floor 1 - Primary Bedroom

**Dimensions**: 13'4" x 13'1" **Area**: 171 sq. ft

Counted as living area: Yes

Heated: Yes Finished: Yes Enclosed: Yes Contiguous: Yes Permitted: Yes Wet space: No Addition: No Conversion: No