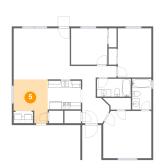

## 9 Floor 1 - Bedroom

**Dimensions:** 9'4" x 13'8" **Area:** 127 sq. ft

Counted as living area: Yes

Heated: Yes Finished: Yes Enclosed: Yes Contiguous: Yes Permitted: Yes Wet space: No Addition: No Conversion: No