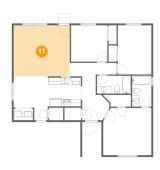

# Floor 1 - Living Room

Dimensions: 15'7" x 14'2"

Area: 221 sq. ft

Counted as living area: Yes

Heated: Yes Finished: Yes Enclosed: Yes Contiguous: Yes Permitted: Yes Wet space: No Addition: No Conversion: No