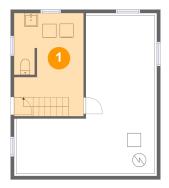

#### **Room dimensions**

Floor 1 Total sqft: 543 Living area: 175

| # |          | Dimensions    | sqft       | Counted as living area |
|---|----------|---------------|------------|------------------------|
| 1 | Laundry  | 10'2" x 15'1" | 151 sq. ft | Yes                    |
| 2 | Basement | 20'3" x 23'1" | 336 sq. ft | No                     |

### Ploor 1 - Basement

**Dimensions:** 20'3" x 23'1"

Area: 336 sq. ft

Counted as living area: No

3 Floor 2 - Deck

Dimensions: 9'1" x 4'1"

Area: 47 sq. ft

Counted as living area: No