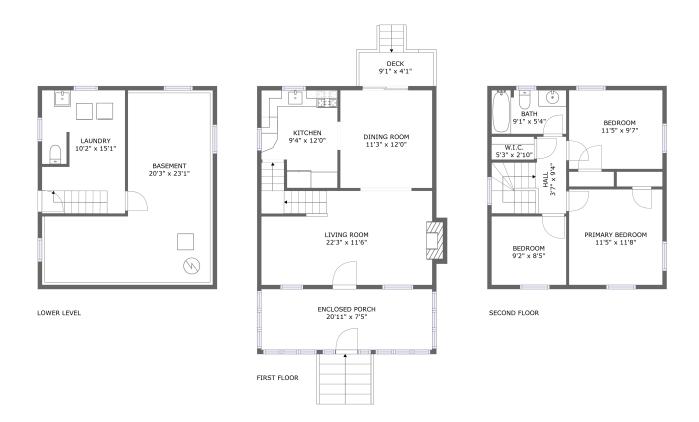

### **Property summary**







#### **Room dimensions**

Floor 1 Total sqft: 543 Living area: 175

| # |          | Dimensions    | sqft       | Counted as living area |
|---|----------|---------------|------------|------------------------|
| 1 | Laundry  | 10'2" x 15'1" | 151 sq. ft | Yes                    |
| 2 | Basement | 20'3" x 23'1" | 336 sq. ft | No                     |





#### **Room dimensions**

Floor 2 Total sqft: 771 Living area: 717

| # |                | Dimensions    | sqft       | Counted as living area |
|---|----------------|---------------|------------|------------------------|
| 3 | Deck           | 9'1" x 4'1"   | 47 sq. ft  | No                     |
| 4 | Dining Room    | 11'3" x 12'0" | 135 sq. ft | Yes                    |
| 5 | Living Room    | 22'3" x 11