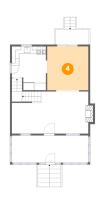

Heated: No Finished: Yes Enclosed: No Contiguous: Yes Permitted: Yes Wet space: No Addition: No Conversion: No

Floor 2 - Dining Room

Dimensions: 11'3" x 12'0"

Area: 135 sq. ft

Counted as living area: Yes

Heated: Yes Finished: Yes Enclosed: Yes Contiguous: Yes Permitted: Yes Wet space: No Addition: No Conversion: No