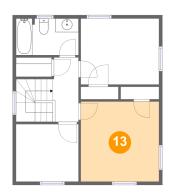

#### **Room dimensions**

Floor 3 Total sqft: 544 Living area: 544

| #  |                 | Dimensions    | sqft       | Counted as living area |
|----|-----------------|---------------|------------|------------------------|
| 8  | Bath            | 9'1" x 5'4"   | 49 sq. ft  | Yes                    |
| 9  | Bedroom         | 9'2" x 8'5"   | 77 sq. ft  | Yes                    |
| 10 | Hall            | 3'7" x 9'4"   | 68 sq. ft  | Yes                    |
| 11 | Bedroom         | 11'5" x 9'7"  | 110 sq. ft | Yes                    |
| 12 | W.I.C.          | 5'3" x 2'10"  | 15 sq. ft  | Yes                    |
| 13 | Primary Bedroom | 11'5" x 11'8" | 134 sq. ft | Yes                    |

### Floor 3 - Primary Bedroom

Dimensions: 11'5" x 11'8"

Area: 134 sq. ft

Counted as living area: Yes