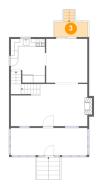

#### **Room dimensions**

Floor 3 Total sqft: 544 Living area: 544

| #  |                 | Dimensions    | sqft       | Counted as living area |
|----|-----------------|---------------|------------|------------------------|
| 8  | Bath            | 9'1" x 5'4"   | 49 sq. ft  | Yes                    |
| 9  | Bedroom         | 9'2" x 8'5"   | 77 sq. ft  | Yes                    |
| 10 | Hall            | 3'7" x 9'4"   | 68 sq. ft  | Yes                    |
| 11 | Bedroom         | 11'5" x 9'7"  | 110 sq. ft | Yes                    |
| 12 | W.I.C.          | 5'3" x 2'10"  | 15 sq. ft  | Yes                    |
| 13 | Primary Bedroom | 11'5" x 11'8" | 134 sq. ft | Yes                    |

### Floor 3 - Bath

Dimensions: 9'1" x 5'4"

Area: 49 sq. ft

Counted as living area: Yes

Dimensions: 9'2" x 8'5" Area: 77 sq. ft

Counted as living area: Yes

Heated: Yes Finished: Yes Enclosed: Yes Contiguous: Yes Permitted: Yes Wet space: No Addition: No Conversion: No

### Floor 3 - Hall

Dimensions: 3'7" x 9'4"

Area: 68 sq. ft

Counted as living area: Yes

Heated: Yes Finished: Yes Enclosed: Yes Contiguous: Yes Permitted: Yes Wet space: No Addition: No Conversion: No

### Floor 3 - Bedroom

**Dimensions:** 11'5" x 9'7"

Area: 110 sq. ft

Counted as living area: Yes

Ploor 3 - W.I.C.

Dimensions: 5'3" x 2'10"

Area: 15 sq. ft

Counted as living area: Yes

### Floor 3 - Primary Bedroom

Dimensions: 11'5" x 11'8"

Area: 134 sq. ft

Counted as living area: Yes