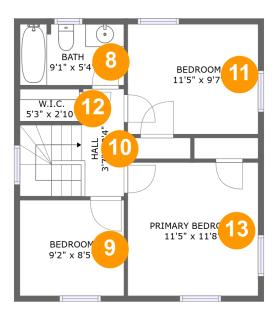

#### **Room dimensions**

Floor 1 Total sqft: 543 Living area: 175

| # |          | Dimensions    | sqft       | Counted as living area |
|---|----------|---------------|------------|------------------------|
| 1 | Laundry  | 10'2" x 15'1" | 151 sq. ft | Yes                    |
| 2 | Basement | 20'3" x 23'1" | 336 sq. ft | No                     |

### 1 - Laundry

**Dimensions**: 10'2" x 15'1" **Area**: 151 sq. ft

Counted as living area: Yes

Heated: Yes Finished: Yes Enclosed: Yes Contiguous: Yes Permitted: Yes Wet space: No Addition: No Conversion: No