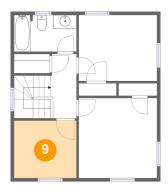

### Floor 3 - Bath

Dimensions: 9'1" x 5'4"

Area: 49 sq. ft

Counted as living area: Yes

Dimensions: 9'2" x 8'5" Area: 77 sq. ft

Counted as living area: Yes

Heated: Yes Finished: Yes Enclosed: Yes Contiguous: Yes Permitted: Yes Wet space: No Addition: No Conversion: No