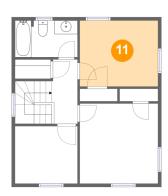

### Floor 3 - Bedroom

**Dimensions:** 11'5" x 9'7"

Area: 110 sq. ft

Counted as living area: Yes

Ploor 3 - W.I.C.

Dimensions: 5'3" x 2'10"

Area: 15 sq. ft

Counted as living area: Yes