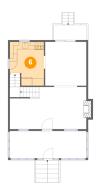

5 Floor 2 - Living Room

Dimensions: 22'3" x 11'6"

**Area:** 255 sq. ft

Counted as living area: Yes

6 Floor 2 - Kitchen

**Dimensions**: 9'4" x 12'0" **Area**: 101 sq. ft

Counted as living area: Yes

Heated: Yes Finished: Yes Enclosed: Yes Contiguous: Yes Permitted: Yes Wet space: No Addition: No Conversion: No