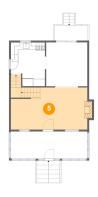

5 Floor 2 - Living Room

Dimensions: 22'3" x 11'6"

**Area:** 255 sq. ft

Counted as living area: Yes

6 Floor 2 - Kitchen

**Dimensions**: 9'4" x 12'0" **Area**: 101 sq. ft

Counted as living area: Yes

Heated: Yes Finished: Yes Enclosed: Yes Contiguous: Yes Permitted: Yes Wet space: No Addition: No Conversion: No