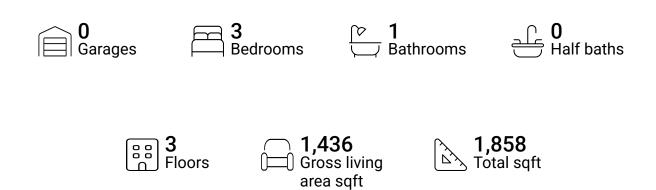

### **Property summary**







#### **Room dimensions**

Floor 1 Total sqft: 543 Living area: 175

| # |          | Dimensions    | sqft       | Counted as living area |
|---|----------|---------------|------------|------------------------|
| 1 | Laundry  | 10'2" x 15'1" | 151 sq. ft | Yes                    |
| 2 | Basement | 20'3" x 23'1" | 336 sq. ft | No                     |





#### **Room dimensions**

Floor 2 Total sqft: 771 Living area: 717

| # |                | Dimensions    | sqft       | Counted as living area |
|---|----------------|---------------|------------|------------------------|
| 3 | Deck           | 9'1" x 4'1"   | 47 sq. ft  | No                     |
| 4 | Dining Room    | 11'3" x 12'0" | 135 sq. ft | Yes                    |
| 5 | Living Room    | 22'3" x 11'6" | 255 sq. ft | Yes