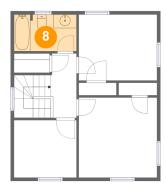

### Floor 3 - Bath

Dimensions: 9'1" x 5'4"

Area: 49 sq. ft

Counted as living area: Yes

Dimensions: 9'2" x 8'5" Area: 77 sq. ft

Counted as living area: Yes

Heated: Yes Finished: Yes Enclosed: Yes Contiguous: Yes Permitted: Yes Wet space: No Addition: No Conversion: No