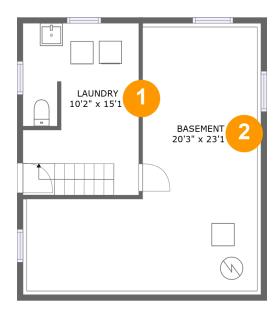

#### **Room dimensions**

Floor 1 Total sqft: 543 Living area: 175

| # |          | Dimensions    | sqft       | Counted as living area |
|---|----------|---------------|------------|------------------------|
| 1 | Laundry  | 10'2" x 15'1" | 151 sq. ft | Yes                    |
| 2 | Basement | 20'3" x 23'1" | 336 sq. ft | No                     |

### 1 - Laundry

**Dimensions**: 10'2" x 15'1" **Area**: 151 sq. ft

Counted as living area: Yes

Heated: Yes Finished: Yes Enclosed: Yes Contiguous: Yes Permitted: Yes Wet space: No Addition: No Conversion: No

### Ploor 1 - Basement

**Dimensions:** 20'3" x 23'1"

Area: 336 sq. ft

Counted as living area: No

3 Floor 2 - Deck

Dimensions: 9'1" x 4'1"

Area: 47 sq. ft

Counted as living area: No