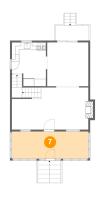

### Floor 2 - Enclosed Porch

Dimensions: 20'11" x 7'5"

**Area:** 155 sq. ft

Counted as living area: Yes

Heated: Yes Finished: Yes Enclosed: Yes Contiguous: Yes Permitted: Yes Wet space: No Addition: No Conversion: No