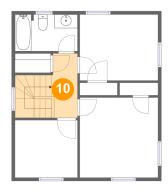

### Floor 3 - Hall

Dimensions: 3'7" x 9'4"

Area: 68 sq. ft

Counted as living area: Yes

Heated: Yes Finished: Yes Enclosed: Yes Contiguous: Yes Permitted: Yes Wet space: No Addition: No Conversion: No