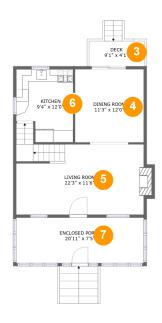

#### **Room dimensions**

Floor 2 Total sqft: 771 Living area: 717

| # |                | Dimensions    | sqft       | Counted as living area |
|---|----------------|---------------|------------|------------------------|
| 3 | Deck           | 9'1" x 4'1"   | 47 sq. ft  | No                     |
| 4 | Dining Room    | 11'3" x 12'0" | 135 sq. ft | Yes                    |
| 5 | Living Room    | 22'3" x 11'6" | 255 sq. ft | Yes                    |
| 6 | Kitchen        | 9'4" x 12'0"  | 101 sq. ft | Yes                    |
| 7 | Enclosed Porch | 20'11" x 7'5" | 155 sq. ft | Yes                    |

### Ploor 1 - Basement

**Dimensions:** 20'3" x 23'1"

Area: 336 sq. ft

Counted as living area: No

3 Floor 2 - Deck

Dimensions: 9'1" x 4'1"

Area: 47 sq. ft

Counted as living area: No

Heated: No Finished: Yes Enclosed: No Contiguous: Yes Permitted: Yes Wet space: No Addition: No Conversion: No

Floor 2 - Dining Room

Dimensions: 11'3" x 12'0"

Area: 135 sq. ft

Counted as living area: Yes

Heated: Yes Finished: Yes Enclosed: Yes Contiguous: Yes Permitted: Yes Wet space: No Addition: No Conversion: No

5 Floor 2 - Living Room

Dimensions: 22'3" x 11'6"

**Area:** 255 sq. ft

Counted as living area: Yes

6 Floor 2 - Kitchen

**Dimensions**: 9'4" x 12'0" **Area**: 101 sq. ft

Counted as living area: Yes

Heated: Yes Finished: Yes Enclosed: Yes Contiguous: Yes Permitted: Yes Wet space: No Addition: No Conversion: No

### Floor 2 - Enclosed Porch

Dimensions: 20'11" x 7'5"

**Area:** 155 sq. ft

Counted as living area: Yes

Heated: Yes Finished: Yes Enclosed: Yes Contiguous: Yes Permitted: Yes Wet space: No Addition: No Conversion: No