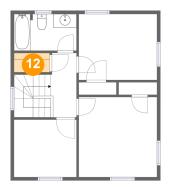

#### **Room dimensions**

Floor 3 Total sqft: 544 Living area: 544

| #  |                 | Dimensions    | sqft       | Counted as living area |
|----|-----------------|---------------|------------|------------------------|
| 8  | Bath            | 9'1" x 5'4"   | 49 sq. ft  | Yes                    |
| 9  | Bedroom         | 9'2" x 8'5"   | 77 sq. ft  | Yes                    |
| 10 | Hall            | 3'7" x 9'4"   | 68 sq. ft  | Yes                    |
| 11 | Bedroom         | 11'5" x 9'7"  | 110 sq. ft | Yes                    |
| 12 | W.I.C.          | 5'3" x 2'10"  | 15 sq. ft  | Yes                    |
| 13 | Primary Bedroom | 11'5" x 11'8" | 134 sq. ft | Yes                    |

### Floor 3 - Bedroom

**Dimensions:** 11'5" x 9'7"

Area: 110 sq. ft

Counted as living area: Yes

Ploor 3 - W.I.C.

Dimensions: 5'3" x 2'10"

Area: 15 sq. ft

Counted as living area: Yes

Heated: Yes Finished: Yes Enclosed: Yes Contiguous: Yes Permitted: Yes Wet space: No Addition: No Conversion: No