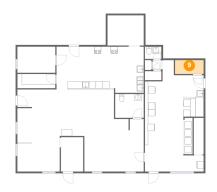

Scan captured on Mon, 24 Feb 2025 17:07:17 GMT Information is calculated by Cubicasa technology deemed highly reliable but not guaranteed.

9

### Floor 1 - Room

Dimensions: 8'4" x 4'0" Area: 33 sq. ft Counted as living area: Yes

Heated: Yes Finished: Yes Enclosed: Yes Contiguous: Yes Permitted: Yes Wet space: No Addition: No Conversion: No