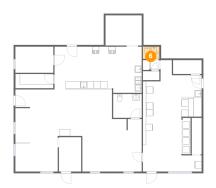

### 🕘 Floor 1 - Laundry

Dimensions: 17'1" x 32'4" Area: 416 sq. ft Counted as living area: Yes Heated: Yes Finished: Yes Enclosed: Yes Contiguous: Yes Permitted: Yes Wet space: No Addition: No Conversion: No