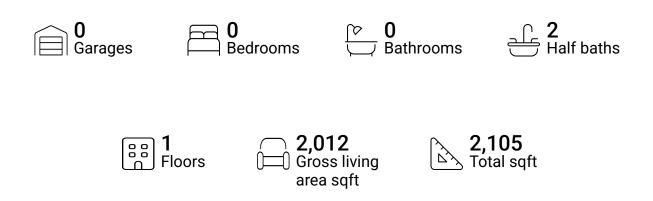

## **Property summary**







# **Room dimensions**

Floor 1

Total sqft: 2105 Living area: 2012

| #  |              | Dimensions     | sqft       | Counted as living area |
|----|--------------|----------------|------------|------------------------|
| 1  | Foyer        | 6'6" x 10'0"   | 65 sq. ft  | Yes                    |
| 2  | Laundry      | 17'1" x 32'4"  | 416 sq. ft | Yes                    |
| 3  | Entry        | 4'3" x 5'1"    | 22 sq. ft  | Yes                    |
| 4  | Pantry       | 11'0" x 4'2"   | 46 sq. ft  | Yes                    |
| 5  | WC           | 8'4" x 6'11"   | 57 sq. ft  | Yes                    |
| 6  | WC           | 4'9" x 3'6"    | 17 sq. ft  | Yes                    |
| 7  | Kitchen      | 25'3" x 13'4"  | 322 sq. ft | Yes                    |
| 8  | Serving Area | 36'8" x 23'