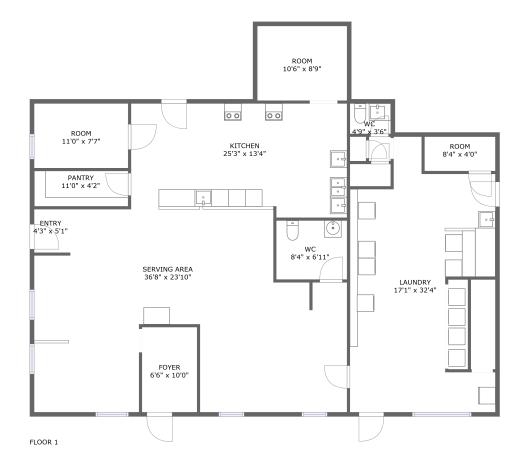

# **Room dimensions**

Floor 1

Total sqft: 2105 Living area: 2012

| #  |              | Dimensions     | sqft       | Counted as living area |
|----|--------------|----------------|------------|------------------------|
| 1  | Foyer        | 6'6" x 10'0"   | 65 sq. ft  | Yes                    |
| 2  | Laundry      | 17'1" x 32'4"  | 416 sq. ft | Yes                    |
| 3  | Entry        | 4'3" x 5'1"    | 22 sq. ft  | Yes                    |
| 4  | Pantry       | 11'0" x 4'2"   | 46 sq. ft  | Yes                    |
| 5  | WC           | 8'4" x 6'11"   | 57 sq. ft  | Yes                    |
| 6  | WC           | 4'9" x 3'6"    | 17 sq. ft  | Yes                    |
| 7  | Kitchen      | 25'3" x 13'4"  | 322 sq. ft | Yes                    |
| 8  | Serving Area | 36'8" x 23'10" | 701 sq. ft | Yes                    |
| 9  | Room         | 8'4" x 4'0"    | 33 sq. ft  | Yes                    |
| 10 | Room         | 10'6" x 8'9"   | 92 sq. ft  | Yes                    |
| 11 | Room         | 11'0" x 7'7"   | 84 sq. ft  | No                     |