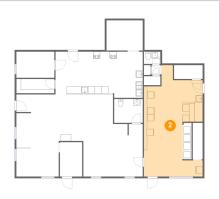

### 🕘 Floor 1 - Laundry

Dimensions: 17'1" x 32'4" Area: 416 sq. ft Counted as living area: Yes Heated: Yes Finished: Yes Enclosed: Yes Contiguous: Yes Permitted: Yes Wet space: No Addition: No Conversion: No