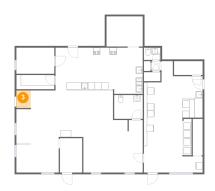

# Floor 1 - Foyer

Dimensions: 6'6" x 10'0" Area: 65 sq. ft Counted as living area: Yes Heated: Yes Finished: Yes Enclosed: Yes Contiguous: Yes Permitted: Yes Wet space: No Addition: No Conversion: No