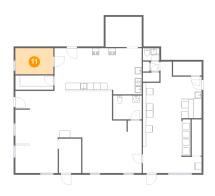

#### Floor 1 - Room 11)

Dimensions: 11'0" x 7'7" Area: 84 sq. ft Counted as living area: No Heated: Yes Finished: No Enclosed: Yes Contiguous: Yes Permitted: Yes Wet space: No Addition: No Conversion: No