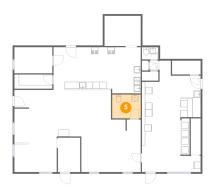

# 5 Floor 1 - WC

Dimensions: 8'4" x 6'11" Area: 57 sq. ft Counted as living area: Yes Heated: Yes Finished: Yes Enclosed: Yes Contiguous: Yes Permitted: Yes Wet space: Yes Addition: No Conversion: No

Scan captured on Mon, 24 Feb 2025 17:07:17 GMT Information is calculated by Cubicasa technology deemed highly reliable but not guaranteed.