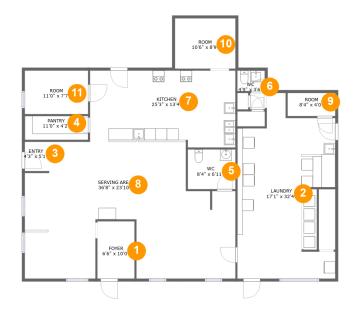

# **Room dimensions**

Floor 1

Total sqft: 2105 Living area: 2012

| #  |              | Dimensions     | sqft       | Counted as living area |
|----|--------------|----------------|------------|------------------------|
| 1  | Foyer        | 6'6" x 10'0"   | 65 sq. ft  | Yes                    |
| 2  | Laundry      | 17'1" x 32'4"  | 416 sq. ft | Yes                    |
| 3  | Entry        | 4'3" x 5'1"    | 22 sq. ft  | Yes                    |
| 4  | Pantry       | 11'0" x 4'2"   | 46 sq. ft  | Yes                    |
| 5  | WC           | 8'4" x 6'11"   | 57 sq. ft  | Yes                    |
| 6  | WC           | 4'9" x 3'6"    | 17 sq. ft  | Yes                    |
| 7  | Kitchen      | 25'3" x 13'4"  | 322 sq. ft | Yes                    |
| 8  | Serving Area | 36'8" x 23'10" | 701 sq. ft | Yes                    |
| 9  | Room         | 8'4" x 4'0"    | 33 sq. ft  | Yes                    |
| 10 | Room         | 10'6" x 8'9"   | 92 sq. ft  | Yes                    |
| 11 | Room         | 11'0" x 7'7"   | 84 sq. ft  | No                     |