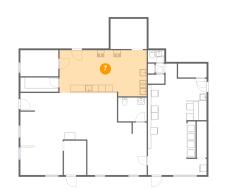

# 5 Floor 1 - WC

Dimensions: 8'4" x 6'11" Area: 57 sq. ft Counted as living area: Yes Heated: Yes Finished: Yes Enclosed: Yes Contiguous: Yes Permitted: Yes Wet space: Yes Addition: No Conversion: No

Scan captured on Mon, 24 Feb 2025 17:07:17 GMT Information is calculated by Cubicasa technology deemed highly reliable but not guaranteed.