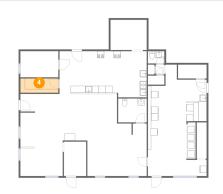

### Floor 1 - Pantry

Dimensions: 11'0" x 4'2" Area: 46 sq. ft Counted as living area: Yes Heated: Yes Finished: Yes Enclosed: Yes Contiguous: Yes Permitted: Yes Wet space: No Addition: No Conversion: No