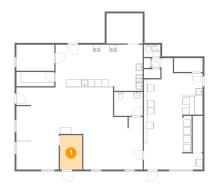

# Floor 1 - Foyer

Dimensions: 6'6" x 10'0" Area: 65 sq. ft Counted as living area: Yes Heated: Yes Finished: Yes Enclosed: Yes Contiguous: Yes Permitted: Yes Wet space: No Addition: No Conversion: No