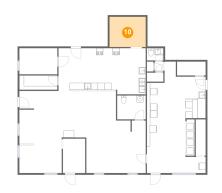

#### Floor 1 - Room 10

Dimensions: 10'6" x 8'9" Area: 92 sq. ft Counted as living area: Yes

Heated: Yes Finished: Yes Enclosed: Yes Contiguous: Yes Permitted: Yes Wet space: No Addition: No Conversion: No