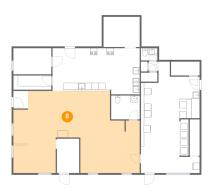

6

Floor 1 - WC

Dimensions: 4'9" x 3'6" Area: 17 sq. ft Counted as living area: Yes Heated: Yes Finished: Yes Enclosed: Yes Contiguous: Yes Permitted: Yes Wet space: Yes Addition: No Conversion: No