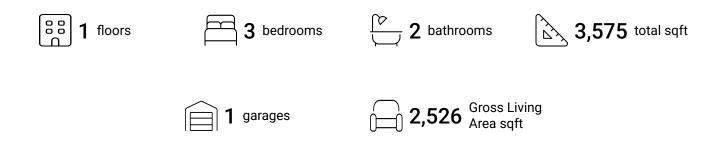

### **Property Summary**







#### **Room Dimensions**

Floor 1 Total sqft: 3575 Living area: 2526

| #  | Room name   | Dimensions     | Area (sqft) | Counted as Living Area |
|----|-------------|----------------|-------------|------------------------|
| 1  | Kitchen     | 17'0" x 14'4"  | 243 sq. ft  | Yes                    |
| 2  | Storage     | 14'7" x 12'7"  | 137 sq. ft  | No                     |
| 3  | Laundry     | 5'9" x 10'3"   | 54 sq. ft   | Yes                    |
| 4  | Garage      | 33'3" x 33'3"  | 848 sq. ft  | No                     |
| 5  | Office      | 10'6" x 10'3"  | 108 sq. ft  | Yes                    |
| 6  | Foyer       | 8'11" x 8'7"   | 65 sq. ft   | Yes                    |
| 7  | Hall        | 4'3" x 14'8"   | 56 sq. ft   | Yes                    |
| 8  | Bath        | 12'11" x 5