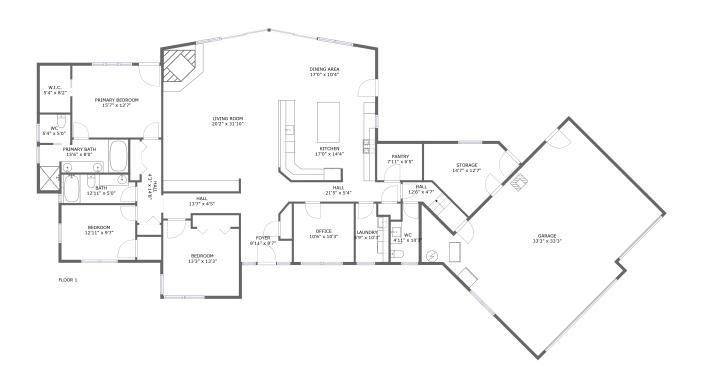

#### **Room Dimensions**

Floor 1 Total sqft: 3575 Living area: 2526

| #  | Room name   | Dimensions     | Area (sqft) | Counted as Living Area |
|----|-------------|----------------|-------------|------------------------|
| 1  | Kitchen     | 17'0" x 14'4"  | 243 sq. ft  | Yes                    |
| 2  | Storage     | 14'7" x 12'7"  | 137 sq. ft  | No                     |
| 3  | Laundry     | 5'9" x 10'3"   | 54 sq. ft   | Yes                    |
| 4  | Garage      | 33'3" x 33'3"  | 848 sq. ft  | No                     |
| 5  | Office      | 10'6" x 10'3"  | 108 sq. ft  | Yes                    |
| 6  | Foyer       | 8'11" x 8'7"   | 65 sq. ft   | Yes                    |
| 7  | Hall        | 4'3" x 14'8"   | 56 sq. ft   | Yes                    |
| 8  | Bath        | 12'11" x 5'0"  | 63 sq. ft   | Yes                    |
| 9  | W.i.c.      | 5'4" x 8'2"    | 44 sq. ft   | Yes                    |
| 10 | Living Room | 20'2" x 31'10" | 561 sq. ft  | Yes                    |
| 11 | Bedroom     | 12'11" x 9'7"  | 124 sq. ft  | Yes                    |

| #  | Room name       | Dimensions    | Area (sqft) | Counted as Living Area |
|----|-----------------|---------------|-------------|------------------------|
| 12 | Bedroom         | 13'3" x 13'3" | 163 sq. ft  | Yes                    |
| 13 | Pantry          | 7'11" x 6'5"  | 50 sq. ft   | Yes                    |
| 14 | Hall            | 13'7" x 4'5"  | 52 sq. ft   | Yes                    |
| 15 | Wc              | 5'4" x 5'0"   | 27 sq. ft   | Yes                    |
| 16 | Hall            | 12'6" x 4'7"  | 44 sq. ft   | Yes                    |
| 17 | Wc              | 4'11" x 10'3" | 44 sq. ft   | Yes                    |
| 18 | Primary Bath    | 15'6" x 8'0"  | 95 sq. ft   | Yes                    |
| 19 | Hall            | 21'5" x 5'4"  | 75 sq. ft   | Yes                    |
| 20 | Dining Area     | 17'0" x 10'4" | 175 sq. ft  | Yes                    |
| 21 | Primary Bedroom | 15'7" x 12'7" | 197 sq. ft  | Yes                    |