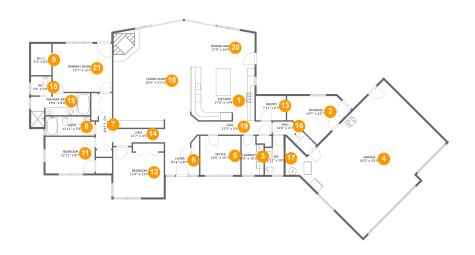

#### **Room Dimensions**

Floor 1 Total sqft: 3575 Living area: 2526

| #  | Room name   | Dimensions     | Area (sqft) | Counted as Living Area |
|----|-------------|----------------|-------------|------------------------|
| 1  | Kitchen     | 17'0" x 14'4"  | 243 sq. ft  | Yes                    |
| 2  | Storage     | 14'7" x 12'7"  | 137 sq. ft  | No                     |
| 3  | Laundry     | 5'9" x 10'3"   | 54 sq. ft   | Yes                    |
| 4  | Garage      | 33'3" x 33'3"  | 848 sq. ft  | No                     |
| 5  | Office      | 10'6" x 10'3"  | 108 sq. ft  | Yes                    |
| 6  | Foyer       | 8'11" x 8'7"   | 65 sq. ft   | Yes                    |
| 7  | Hall        | 4'3" x 14'8"   | 56 sq. ft   | Yes                    |
| 8  | Bath        | 12'11" x 5'0"  | 63 sq. ft   | Yes                    |
| 9  | W.i.c.      | 5'4" x 8'2"    | 44 sq. ft   | Yes                    |
| 10 | Living Room | 20'2" x 31'10" | 561 sq. ft  | Yes                    |
| 11 | Bedroom     | 12'11" x 9'7"  | 124 sq. ft  | Yes                    |

| #  | Room name       | Dimensions    | Area (sqft) | Counted as Living Area |
|----|-----------------|---------------|-------------|------------------------|
| 12 | Bedroom         | 13'3" x 13'3" | 163 sq. ft  | Yes                    |
| 13 | Pantry          | 7'11" x 6'5"  | 50 sq. ft   | Yes                    |
| 14 | Hall            | 13'7" x 4'5"  | 52 sq. ft   | Yes                    |
| 15 | Wc              | 5'4" x 5'0"   | 27 sq. ft   | Yes                    |
| 16 | Hall            | 12'6" x 4'7"  | 44 sq. ft   | Yes                    |
| 17 | Wc              | 4'11" x 10'3" | 44 sq. ft   | Yes                    |
| 18 | Primary Bath    | 15'6" x 8'0"  | 95 sq. ft   | Yes                    |
| 19 | Hall            | 21'5" x 5'4"  | 75 sq. ft   | Yes                    |
| 20 | Dining Area     | 17'0" x 10'4" | 175 sq. ft  | Yes                    |
| 21 | Primary Bedroom | 15'7" x 12'7" | 197 sq. ft  | Yes                    |