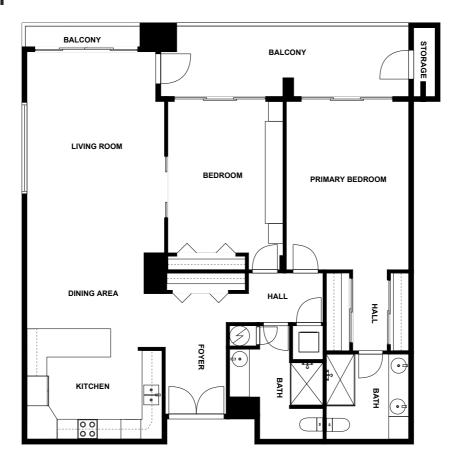

# Floor plan

fvm

SIZES AND DIMENSIONS ARE APPROXIMATE, ACTUAL MAY VARY

# **Appendix 1: Data sheet**

| Bath - 2              | Bedroom - 2       | Bedroom - Master - 1 |
|-----------------------|-------------------|----------------------|
| Storage - 1           | LivingRoom - 1    | Kitchen - 1          |
| Dining - 1            | Dining - Open - 1 | Hall - 2             |
| Entry - 1             | Entry - Foyer - 1 | Outdoor - 2          |
| Outdoor - Balcony - 2 | _                 |                      |