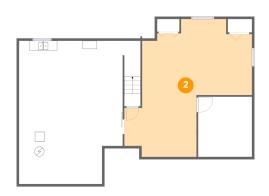

#### Ploor 1 - Recreation Room

Dimensions: 26'3" x 28'4"

Area: 479 sq. ft

Counted as living area: Yes

Heated: Yes Finished: Yes Enclosed: Yes Contiguous: Yes Permitted: Yes Wet space: No Addition: No Conversion: No