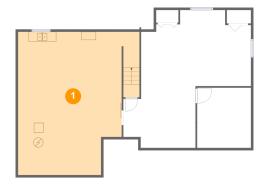

### 1 Floor 1 - Basement

Dimensions: 24'11" x 29'5"

**Area**: 639 sq. ft

Counted as living area: No

Heated: Yes Finished: No Enclosed: Yes Contiguous: Yes Permitted: Yes Wet space: No Addition: No Conversion: No