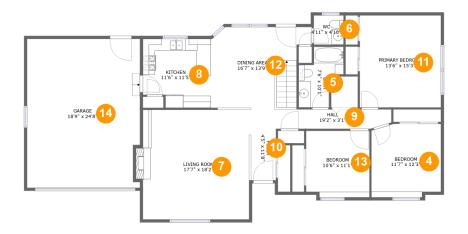

#### **Room dimensions**

Floor 2 Total sqft: 2041 Living area: 1545

| #  |                 | Dimensions    | sqft       | Counted as living area |
|----|-----------------|---------------|------------|------------------------|
| 4  | Bedroom         | 11'7" x 12'3" | 136 sq. ft | Yes                    |
| 5  | Bath            | 7'6" x 10'1"  | 55 sq. ft  | Yes                    |
| 6  | wc              | 4'11" x 4'10" | 24 sq. ft  | Yes                    |
| 7  | Living Room     | 17'7" x 18'2" | 327 sq. ft | Yes                    |
| 8  | Kitchen         | 11'6" x 11'5" | 124 sq. ft | Yes                    |
| 9  | Hall            | 19'2" x 3'1"  | 59 sq. ft  | Yes                    |
| 10 | Foyer           | 4'5" x 11'8"  | 52 sq. ft  | Yes                    |
| 11 | Primary Bedroom | 13'6" x 15'3" | 206 sq. ft | Yes                    |
| 12 | Dining Area     | 16'7" x 13'9" | 199 sq. ft | Yes                    |
| 13 | Bedroom         | 10'6" x 11'1" | 114 sq. ft | Yes                    |
| 14 | Garage          | 18'9" x 24'8" | 457 sq. ft | No                     |

#### 4 Floor 2 - Bedroom

Dimensions: 11'7" x 12'3"

Area: 136 sq. ft

Counted as living area: Yes

Heated: Yes Finished: Yes Enclosed: Yes Contiguous: Yes Permitted: Yes Wet space: No Addition: No Conversion: No

#### 5 Floor 2 - Bath

Dimensions: 7'6" x 10'1"

Area: 55 sq. ft

Counted as living area: Yes

Heated: Yes Finished: Yes Enclosed: Yes Contiguous: Yes Permitted: Yes Wet space: Yes Addition: No Conversion: No

Dimensions: 4'11" x 4'10"

Area: 24 sq. ft

Counted as living area: Yes

Heated: Yes Finished: Yes Enclosed: Yes Contiguous: Yes Permitted: Yes Wet space: Yes Addition: No Conversion: No

### Floor 2 - Living Room

Dimensions: 17'7" x 18'2"

Area: 327 sq. ft

Counted as living area: Yes

Heated: Yes Finished: Yes Enclosed: Yes Contiguous: Yes Permitted: Yes Wet space: No Addition: No Conversion: No

#### Floor 2 - Kitchen

Dimensions: 11'6" x 11'5"

**Area:** 124 sq. ft

Counted as living area: Yes

Heated: Yes Finished: Yes Enclosed: Yes Contiguous: Yes Permitted: Yes Wet space: No Addition: No Conversion: No

### 9 Floor 2 - Hall

**Dimensions:** 19'2" x 3'1"

Area: 59 sq. ft

Counted as living area: Yes

Heated: Yes Finished: Yes Enclosed: Yes Contiguous: Yes Permitted: Yes Wet space: No Addition: No Conversion: No

### Floor 2 - Foyer

**Dimensions:** 4'5" x 11'8"

Area: 52 sq. ft

Counted as living area: Yes

Heated: Yes Finished: Yes Enclosed: Yes Contiguous: Yes Permitted: Yes Wet space: No Addition: No Conversion: No

### Floor 2 - Primary Bedroom

Dimensions: 13'6" x 15'3"

Area: 206 sq. ft

Counted as living area: Yes

Heated: Yes Finished: Yes Enclosed: Yes Contiguous: Yes Permitted: Yes Wet space: No Addition: No Conversion: No

### Ploor 2 - Dining Area

**Dimensions:** 16'7" x 13'9"

Area: 199 sq. ft

Counted as living area: Yes

Heated: Yes Finished: Yes Enclosed: Yes Contiguous: Yes Permitted: Yes Wet space: No Addition: No Conversion: No

### 13 Floor 2 - Bedroom

**Dimensions**: 10'6" x 11'1"

Area: 114 sq. ft

Counted as living area: Yes

Heated: Yes Finished: Yes Enclosed: Yes Contiguous: Yes Permitted: Yes Wet space: No Addition: No Conversion: No

### Floor 2 - Garage

Dimensions: 18'9" x 24'8"

**Area:** 457 sq. ft

Counted as living area: No

Heated: No Finished: No Enclosed: Yes Contiguous: Yes Permitted: Yes Wet space: No Addition: No Conversion: No