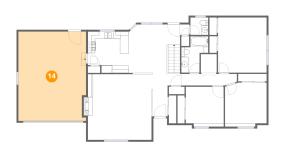

### Floor 2 - Garage

Dimensions: 18'9" x 24'8"

**Area:** 457 sq. ft

Counted as living area: No

Heated: No Finished: No Enclosed: Yes Contiguous: Yes Permitted: Yes Wet space: No Addition: No Conversion: No