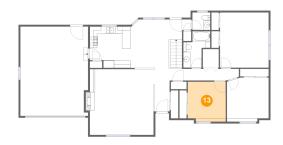

### 13 Floor 2 - Bedroom

**Dimensions**: 10'6" x 11'1"

Area: 114 sq. ft

Counted as living area: Yes

Heated: Yes Finished: Yes Enclosed: Yes Contiguous: Yes Permitted: Yes Wet space: No Addition: No Conversion: No