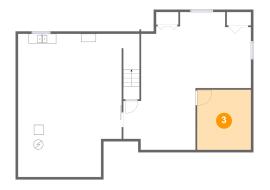

### 3 Floor 1 - Room

Dimensions: 11'1" x 12'4"

**Area:** 137 sq. ft

Counted as living area: Yes

Heated: Yes Finished: Yes Enclosed: Yes Contiguous: Yes Permitted: Yes Wet space: No Addition: No Conversion: No