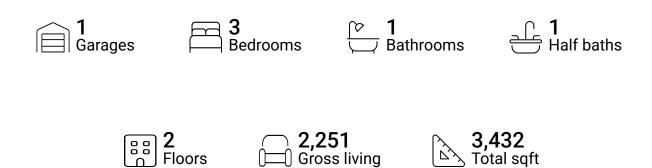

#### **Property summary**



area sqft





#### **Room dimensions**

Floor 1 Total sqft: 1391 Living area: 706

| # |                 | Dimensions     | sqft       | Counted as living area |
|---|-----------------|----------------|------------|------------------------|
| 1 | Basement        | 24'11" x 29'5" | 639 sq. ft | No                     |
| 2 | Recreation Room | 26'3" x 28'4"  | 479 sq. ft | Yes                    |
| 3 | Room            | 11'1" x 12'4"  | 137 sq. ft | Yes                    |





#### **Room dimensions**

Floor 2 Total sqft: 2041 Living area: 1545

| #  |                 | Dimensions    | sqft       | Counted as living area |
|----|-----------------|---------------|------------|------------------------|
| 4  | Bedroom         | 11'7" x 12'3" | 136 sq. ft | Yes                    |
| 5  |