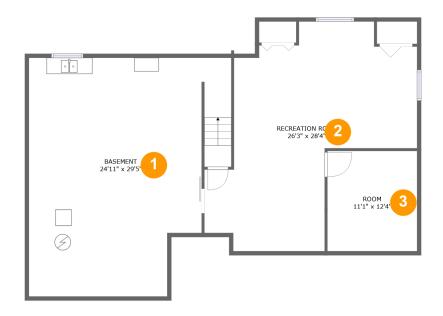

#### **Room dimensions**

Floor 1 Total sqft: 1391 Living area: 706

| # |                 | Dimensions     | sqft       | Counted as living area |
|---|-----------------|----------------|------------|------------------------|
| 1 | Basement        | 24'11" x 29'5" | 639 sq. ft | No                     |
| 2 | Recreation Room | 26'3" x 28'4"  | 479 sq. ft | Yes                    |
| 3 | Room            | 11'1" x 12'4"  | 137 sq. ft | Yes                    |

### 1 Floor 1 - Basement

Dimensions: 24'11" x 29'5"

**Area**: 639 sq. ft

Counted as living area: No

Heated: Yes Finished: No Enclosed: Yes Contiguous: Yes Permitted: Yes Wet space: No Addition: No Conversion: No

#### Ploor 1 - Recreation Room

Dimensions: 26'3" x 28'4"

Area: 479 sq. ft

Counted as living area: Yes

Heated: Yes Finished: Yes Enclosed: Yes Contiguous: Yes Permitted: Yes Wet space: No Addition: No Conversion: No

### 3 Floor 1 - Room

Dimensions: 11'1" x 12'4"

**Area:** 137 sq. ft

Counted as living area: Yes

Heated: Yes Finished: Yes Enclosed: Yes Contiguous: Yes Permitted: Yes Wet space: No Addition: No Conversion: No