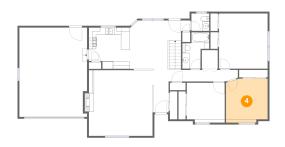

#### 4 Floor 2 - Bedroom

Dimensions: 11'7" x 12'3"

Area: 136 sq. ft

Counted as living area: Yes

Heated: Yes Finished: Yes Enclosed: Yes Contiguous: Yes Permitted: Yes Wet space: No Addition: No Conversion: No