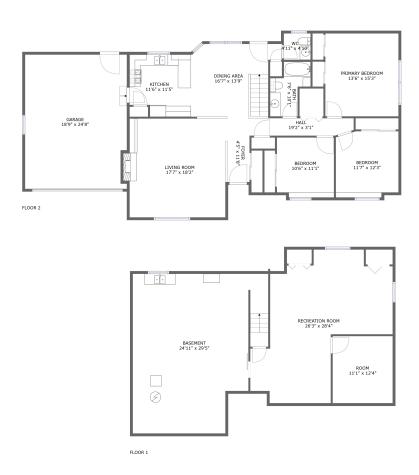

#### **Room dimensions**

Floor 2 Total sqft: 2041 Living area: 1545

| #  |                 | Dimensions    | sqft       | Counted as living area |
|----|-----------------|---------------|------------|------------------------|
| 4  | Bedroom         | 11'7" x 12'3" | 136 sq. ft | Yes                    |
| 5  | Bath            | 7'6" x 10'1"  | 55 sq. ft  | Yes                    |
| 6  | wc              | 4'11" x 4'10" | 24 sq. ft  | Yes                    |
| 7  | Living Room     | 17'7" x 18'2" | 327 sq. ft | Yes                    |
| 8  | Kitchen         | 11'6" x 11'5" | 124 sq. ft | Yes                    |
| 9  | Hall            | 19'2" x 3'1"  | 59 sq. ft  | Yes                    |
| 10 | Foyer           | 4'5" x 11'8"  | 52 sq. ft  | Yes                    |
| 11 | Primary Bedroom | 13'6" x 15'3" | 206 sq. ft | Yes                    |
| 12 | Dining Area     | 16'7" x 13'9" | 199 sq. ft | Yes                    |
| 13 | Bedroom         | 10'6" x 11'1" | 114 sq. ft | Yes                    |
| 14 | Garage          | 18'9" x 24'8" | 457 sq. ft | No                     |

#### **Room dimensions**

Floor 1 Total sqft: 1391 Living area: 706

| # |                 | Dimensions     | sqft       | Counted as living area |
|---|-----------------|----------------|------------|------------------------|
| 1 | Basement        | 24'11" x 29'5" | 639 sq. ft | No                     |
| 2 | Recreation Room | 26'3" x 28'4"  | 479 sq. ft | Yes                    |
| 3 | Room            | 11'1" x 12'4"  | 137 sq. ft | Yes                    |