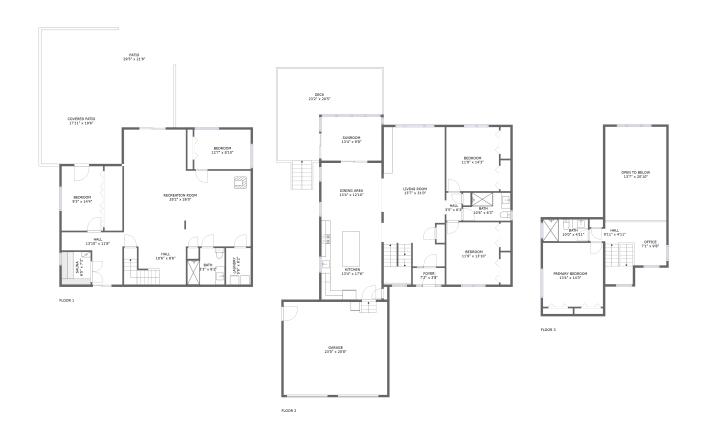

#### **Room Dimensions**

Floor 1 Total sqft: 2199 Living area: 1414

| #  | Room name       | Dimensions     | Area (sqft) | Counted as Living Area |
|----|-----------------|----------------|-------------|------------------------|
| 1  | Covered Patio   | 17'11" x 19'6" | 349 sq. ft  | No                     |
| 2  | Bedroom         | 9'3" x 14'4"   | 132 sq. ft  | Yes                    |
| 3  | Bath            | 8'3" x 8'2"    | 60 sq. ft   | Yes                    |
| 4  | Bedroom         | 12'7" x 8'10"  | 111 sq. ft  | Yes                    |
| 5  | Patio           | 29'5" x 21'8"  | 436 sq. ft  | No                     |
| 6  | Recreation Room | 28'2" x 26'0"  | 601 sq. ft  | Yes                    |
| 7  | Sauna           | 6'5" x 7'3"    | 47 sq. ft   | Yes                    |
| 8  | Hall            | 10'6" x 8'6"   | 113 sq. ft  | Yes                    |
| 9  | Hall            | 13'10" x 11'8" | 107 sq. ft  | Yes                    |
| 10 | Laundry         | 5'6" x 8'2"    | 45 sq. ft   | Yes                    |

#### **Room Dimensions**

Floor 2 Total sqft: 2507 Living area: 1635

| #  | Room name   | Dimensions     | Area (sqft) | Counted as Living Area |
|----|-------------|----------------|-------------|------------------------|
| 11 | Hall        | 3'5" x 6'3"    | 21 sq. ft   | Yes                    |
| 12 | Deck        | 23'2" x 20'5"  | 358 sq. ft  | No                     |
| 13 | Bedroom     | 11'9" x 13'10" | 163 sq. ft  | Yes                    |
| 14 | Garage      | 23'0" x 20'8"  | 477 sq. ft  | No                     |
| 15 | Dining Area | 13'4" x 12'10" | 172 sq. ft  | Yes                    |
| 16 | Bath        | 10'6" x 6'3"   | 59 sq. ft   | Yes                    |
| 17 | Kitchen     | 13'4" x 17'6"  | 234 sq. ft  | Yes                    |
| 18 | Living Room | 13'7" x 31'0"  | 434 sq. ft  | Yes                    |
| 19 | Sunroom     | 13'4" x 9'8"   | 130 sq. ft  | Yes                    |
| 20 | Foyer       | 7'2" x 3'8"    | 26 sq. ft   | Yes                    |
| 21 | Bedroom     | 11'9" x 14'3"  | 167 sq. ft  | Yes                    |

#### **Room Dimensions**

Floor 3 Total sqft: 803 Living area: 492

| #  | Room name       | Dimensions     | Area (sqft) | Counted as Living Area |
|----|-----------------|----------------|-------------|------------------------|
| 22 | Bath            | 10'0" x 4'11"  | 49 sq. ft   | Yes                    |
| 23 | Hall            | 9'11" x 4'11"  | 100 sq. ft  | Yes                    |
| 24 | Primary Bedroom | 13'4" x 14'3"  | 190 sq. ft  | Yes                    |
| 25 | Open To Below   | 13'7" x 20'10" | 283 sq. ft  | No                     |
| 26 | Office          | 7'1" x 9'8"    | 71 sq. ft   | Yes                    |