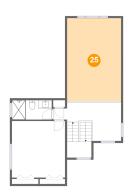

#### **Room Dimensions**

Floor 3 Total sqft: 803 Living area: 492

| #  | Room name       | Dimensions     | Area (sqft) | Counted as Living Area |
|----|-----------------|----------------|-------------|------------------------|
| 22 | Bath            | 10'0" x 4'11"  | 49 sq. ft   | Yes                    |
| 23 | Hall            | 9'11" x 4'11"  | 100 sq. ft  | Yes                    |
| 24 | Primary Bedroom | 13'4" x 14'3"  | 190 sq. ft  | Yes                    |
| 25 | Open To Below   | 13'7" x 20'10" | 283 sq. ft  | No                     |
| 26 | Office          | 7'1" x 9'8"    | 71 sq. ft   | Yes                    |

### Floor 3 - Open To Below

Dimensions: 13'7" x 20'10"

Area: 283 sq. ft

Counted as Living Area: No

Heated: No Finished: No Enclosed: No Contiguous: Yes Permitted: No Wet Space: No Addition: No Conversion: No