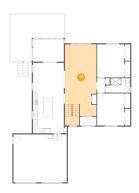

### 18 Floor 2 - Living Room

Dimensions: 13'7" x 31'0" Area: 434 sq. ft

Counted as Living Area:

Yes

Heated: Yes Finished: Yes Enclosed: Yes Contiguous:

Yes

Permitted: Yes Wet Space: No Addition: No Conversion: No