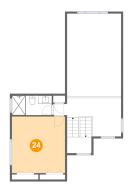

#### **Room Dimensions**

Floor 3 Total sqft: 803 Living area: 492

| #  | Room name       | Dimensions     | Area (sqft) | Counted as Living Area |
|----|-----------------|----------------|-------------|------------------------|
| 22 | Bath            | 10'0" x 4'11"  | 49 sq. ft   | Yes                    |
| 23 | Hall            | 9'11" x 4'11"  | 100 sq. ft  | Yes                    |
| 24 | Primary Bedroom | 13'4" x 14'3"  | 190 sq. ft  | Yes                    |
| 25 | Open To Below   | 13'7" x 20'10" | 283 sq. ft  | No                     |
| 26 | Office          | 7'1" x 9'8"    | 71 sq. ft   | Yes                    |

### Floor 3 - Primary Bedroom

Dimensions: 13'4" x 14'3" Area: 190 sq. ft Counted as Living Area:

Heated: Yes Finished: Yes Enclosed: Yes **Contiguous:** 

Yes

Permitted: Yes Wet Space: No Addition: No Conversion: No