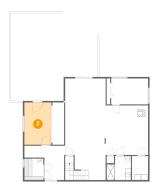

### 2 Floor 1 - Bedroom

Dimensions: 9'3" x 14'4"

Area: 132 sq. ft

Counted as Living Area:

Yes

Heated: Yes Finished: Yes Enclosed: Yes Contiguous:

Yes