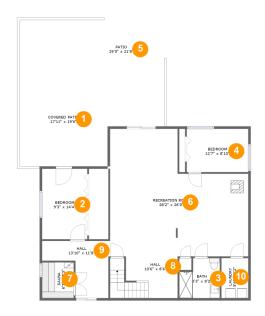

#### **Room Dimensions**

Floor 1 Total sqft: 2199 Living area: 1414

| #  | Room name       | Dimensions     | Area (sqft) | Counted as Living Area |
|----|-----------------|----------------|-------------|------------------------|
| 1  | Covered Patio   | 17'11" x 19'6" | 349 sq. ft  | No                     |
| 2  | Bedroom         | 9'3" x 14'4"   | 132 sq. ft  | Yes                    |
| 3  | Bath            | 8'3" x 8'2"    | 60 sq. ft   | Yes                    |
| 4  | Bedroom         | 12'7" x 8'10"  | 111 sq. ft  | Yes                    |
| 5  | Patio           | 29'5" x 21'8"  | 436 sq. ft  | No                     |
| 6  | Recreation Room | 28'2" x 26'0"  | 601 sq. ft  | Yes                    |
| 7  | Sauna           | 6'5" x 7'3"    | 47 sq. ft   | Yes                    |
| 8  | Hall            | 10'6" x 8'6"   | 113 sq. ft  | Yes                    |
| 9  | Hall            | 13'10" x 11'8" | 107 sq. ft  | Yes                    |
| 10 | Laundry         | 5'6" x 8'2"    | 45 sq. ft   | Yes                    |