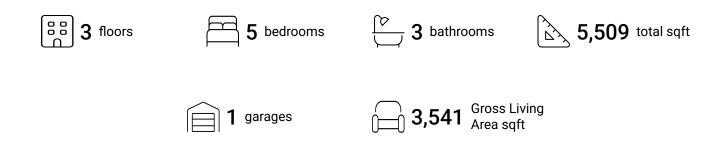

#### **Property Summary**







#### **Room Dimensions**

Floor 1 Total sqft: 2199 Living area: 1414

| #  | Room name       | Dimensions     | Area (sqft) | Counted as Living Area |
|----|-----------------|----------------|-------------|------------------------|
| 1  | Covered Patio   | 17'11" x 19'6" | 349 sq. ft  | No                     |
| 2  | Bedroom         | 9'3" x 14'4"   | 132 sq. ft  | Yes                    |
| 3  | Bath            | 8'3" x 8'2"    | 60 sq. ft   | Yes                    |
| 4  | Bedroom         | 12'7" x 8'10"  | 111 sq. ft  | Yes                    |
| 5  | Patio           | 29'5" x 21'8"  | 436 sq. ft  | No                     |
| 6  | Recreation Room | 28'2" x 26'0"  | 601 sq. ft  | Yes                    |
| 7  | Sauna           | 6'5" x 7'3"    | 47 sq. ft   | Yes