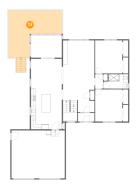

### Floor 1 - Covered Patio

**Dimensions**: 17'11" x 19'6"

**Area:** 349 sq. ft

Counted as Living Area: No

Heated: No Finished: Yes Enclosed: No Contiguous: Yes Permitted: Yes Wet Space: No Addition: No Conversion: No