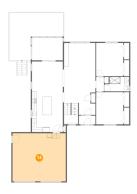

### 5 Floor 1 - Patio

**Dimensions**: 29'5" x 21'8"

Area: 436 sq. ft

Counted as Living Area: No

Heated: No Finished: Yes Enclosed: No Contiguous: Yes Permitted: Yes Wet Space: No Addition: No Conversion: No