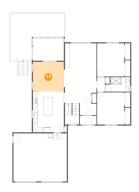

### Floor 1 - Recreation Room

Dimensions: 28'2" x 26'0" Area: 601 sq. ft Counted as Living Area: Yes

Heated: Yes Finished: Yes Enclosed: Yes **Contiguous:** 

Yes

Permitted: Yes Wet Space: No Addition: No Conversion: No