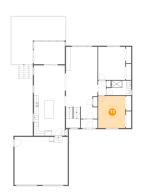

### Floor 1 - Recreation Room

Dimensions: 28'2" x 26'0" Area: 601 sq. ft Counted as Living Area: Yes

Heated: Yes Finished: Yes Enclosed: Yes **Contiguous:** 

Yes

Permitted: Yes Wet Space: No Addition: No Conversion: No