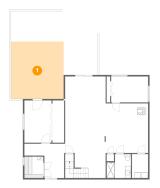

### Floor 1 - Covered Patio

**Dimensions**: 17'11" x 19'6"

**Area:** 349 sq. ft

Counted as Living Area: No

Heated: No Finished: Yes Enclosed: No Contiguous: Yes Permitted: Yes Wet Space: No Addition: No Conversion: No