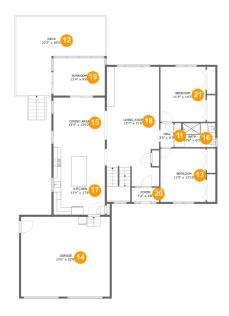

#### **Room Dimensions**

Floor 2 Total sqft: 2507 Living area: 1635

| #  | Room name   | Dimensions     | Area (sqft) | Counted as Living Area |
|----|-------------|----------------|-------------|------------------------|
| 11 | Hall        | 3'5" x 6'3"    | 21 sq. ft   | Yes                    |
| 12 | Deck        | 23'2" x 20'5"  | 358 sq. ft  | No                     |
| 13 | Bedroom     | 11'9" x 13'10" | 163 sq. ft  | Yes                    |
| 14 | Garage      | 23'0" x 20'8"  | 477 sq. ft  | No                     |
| 15 | Dining Area | 13'4" x 12'10" | 172 sq. ft  | Yes                    |
| 16 | Bath        | 10'6" x 6'3"   | 59 sq. ft   | Yes                    |
| 17 | Kitchen     | 13'4" x 17'6"  | 234 sq. ft  | Yes                    |
| 18 | Living Room | 13'7" x 31'0"  | 434 sq. ft  | Yes                    |
| 19 | Sunroom     | 13'4" x 9'8"   | 130 sq. ft  | Yes                    |
| 20 | Foyer       | 7'2" x 3'8"    | 26 sq. ft   | Yes                    |
| 21 | Bedroom     | 11'9" x 14'3"  | 167 sq. ft  | Yes                    |