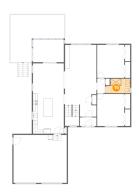

### 3 Floor 1 - Bath

Dimensions: 8'3" x 8'2" Area: 60 sq. ft

Counted as Living Area:

Yes

Heated: Yes Finished: Yes Enclosed: Yes Contiguous:

Yes

Permitted: Yes Wet Space: Yes Addition: No Conversion: No

### 6 Floor 2 - Bath

Dimensions: 10'6" x 6'3"

Area: 59 sq. ft

Counted as Living Area:

Yes

Heated: Yes Finished: Yes Enclosed: Yes Contiguous:

Yes

Permitted: Yes Wet Space: Yes Addition: No Conversion: No