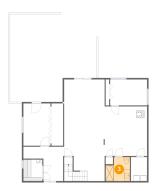

### 3 Floor 1 - Bath

Dimensions: 8'3" x 8'2" Area: 60 sq. ft

Counted as Living Area:

Yes

Heated: Yes Finished: Yes Enclosed: Yes Contiguous:

Yes

Permitted: Yes Wet Space: Yes Addition: No Conversion: No