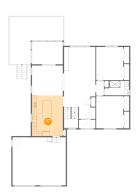

### Floor 1 - Recreation Room

Dimensions: 28'2" x 26'0" Area: 601 sq. ft Counted as Living Area: Yes

Heated: Yes Finished: Yes Enclosed: Yes **Contiguous:** 

Yes

Permitted: Yes Wet Space: No Addition: No Conversion: No