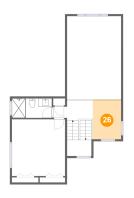

#### **Room Dimensions**

Floor 3 Total sqft: 803 Living area: 492

| #  | Room name       | Dimensions     | Area (sqft) | Counted as Living Area |
|----|-----------------|----------------|-------------|------------------------|
| 22 | Bath            | 10'0" x 4'11"  | 49 sq. ft   | Yes                    |
| 23 | Hall            | 9'11" x 4'11"  | 100 sq. ft  | Yes                    |
| 24 | Primary Bedroom | 13'4" x 14'3"  | 190 sq. ft  | Yes                    |
| 25 | Open To Below   | 13'7" x 20'10" | 283 sq. ft  | No                     |
| 26 | Office          | 7'1" x 9'8"    | 71 sq. ft   | Yes                    |

### Floor 3 - Office

Dimensions: 7'1" x 9'8"

Area: 71 sq. ft

Counted as Living Area:

Yes

Heated: Yes Finished: Yes Enclosed: Yes Contiguous:

Yes