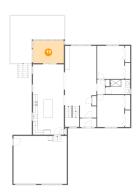

### Floor 2 - Garage

Dimensions: 23'0" x 20'8"

Area: 477 sq. ft

Counted as Living Area: No

Heated: No Finished: No Enclosed: Yes Contiguous: Yes Permitted: Yes Wet Space: No Addition: No Conversion: No