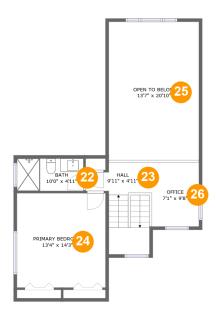

#### **Room Dimensions**

Floor 3 Total sqft: 803 Living area: 492

| #  | Room name       | Dimensions     | Area (sqft) | Counted as Living Area |
|----|-----------------|----------------|-------------|------------------------|
| 22 | Bath            | 10'0" x 4'11"  | 49 sq. ft   | Yes                    |
| 23 | Hall            | 9'11" x 4'11"  | 100 sq. ft  | Yes                    |
| 24 | Primary Bedroom | 13'4" x 14'3"  | 190 sq. ft  | Yes                    |
| 25 | Open To Below   | 13'7" x 20'10" | 283 sq. ft  | No                     |
| 26 | Office          | 7'1" x 9'8"    | 71 sq. ft   | Yes                    |

### Ploor 3 - Bath

Dimensions: 10'0" x 4'11"

Area: 49 sq. ft

Counted as Living Area:

Yes

Heated: Yes Finished: Yes Enclosed: Yes

**Contiguous:** 

Yes

Permitted: Yes Wet Space: Yes Addition: No Conversion: No

### Floor 3 - Hall

Dimensions: 9'11" x 4'11"

**Area:** 100 sq. ft

Counted as Living Area:

Yes

Heated: Yes Finished: Yes Enclosed: Yes Contiguous:

Yes

### Floor 3 - Primary Bedroom

Dimensions: 13'4" x 14'3" Area: 190 sq. ft Counted as Living Area:

Heated: Yes Finished: Yes Enclosed: Yes **Contiguous:** 

Yes

Permitted: Yes Wet Space: No Addition: No Conversion: No

### Floor 3 - Open To Below

Dimensions: 13'7" x 20'10"

Area: 283 sq. ft

Counted as Living Area: No

Heated: No Finished: No Enclosed: No Contiguous: Yes Permitted: No Wet Space: No Addition: No Conversion: No

### Floor 3 - Office

Dimensions: 7'1" x 9'8"

Area: 71 sq. ft

Counted as Living Area:

Yes

Heated: Yes Finished: Yes Enclosed: Yes Contiguous:

Yes