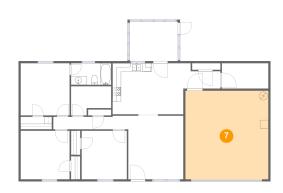

### Floor 1 - Garage

Dimensions: 19'9" x 21'1"

Area: 417 sq. ft

Counted as living area: No

Heated: No Finished: No Enclosed: Yes Contiguous: Yes Permitted: Yes Wet space: No Addition: No Conversion: No