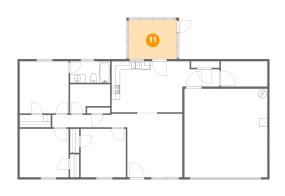

#### Floor 1 - Bath

Dimensions: 9'7" x 5'2"

Area: 49 sq. ft

Counted as living area: Yes

Finished: Yes Enclosed: Yes Contiguous: Yes Permitted: Yes Wet space: Yes Addition: No Conversion: No

Heated: Yes

Dimensions: 11'1" x 6'0"

Area: 67 sq. ft

Counted as living area: Yes

Heated: Yes Finished: Yes Enclosed: Yes Contiguous: Yes Permitted: Yes Wet space: No Addition: No Conversion: No