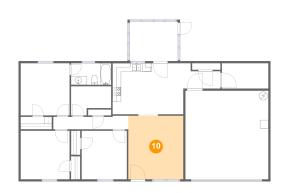

### Floor 1 - Living Room

**Dimensions**: 13'1" x 15'1"

Area: 199 sq. ft

Counted as living area: Yes

Heated: Yes Finished: Yes Enclosed: Yes Contiguous: Yes Permitted: Yes Wet space: No Addition: No Conversion: No