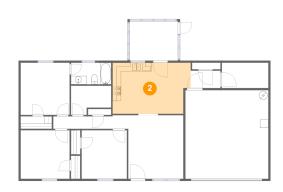

### 2 Floor 1 - Kitchen

Dimensions: 18'8" x 12'2"

Area: 216 sq. ft

Counted as living area: Yes

Heated: Yes Finished: Yes Enclosed: Yes Contiguous: Yes Permitted: Yes Wet space: No Addition: No Conversion: No