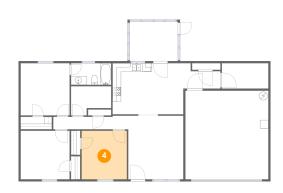

### 4 Floor 1 - Bedroom

**Dimensions**: 10'9" x 11'7"

Area: 125 sq. ft

Counted as living area: Yes

Heated: Yes Finished: Yes Enclosed: Yes Contiguous: Yes Permitted: Yes Wet space: No Addition: No Conversion: No