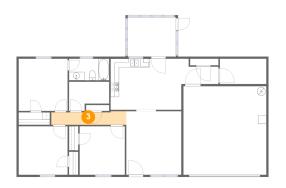

3 Floor 1 - Hall

**Dimensions:** 17'11" x 3'3"

Area: 54 sq. ft

Counted as living area: Yes

Heated: Yes Finished: Yes Enclosed: Yes Contiguous: Yes Permitted: Yes Wet space: No Addition: No Conversion: No