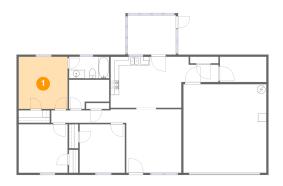

### 1 - Bedroom

**Dimensions:** 11'8" x 12'5"

**Area:** 145 sq. ft

Counted as living area: Yes

Heated: Yes Finished: Yes Enclosed: Yes Contiguous: Yes Permitted: Yes Wet space: No Addition: No Conversion: No