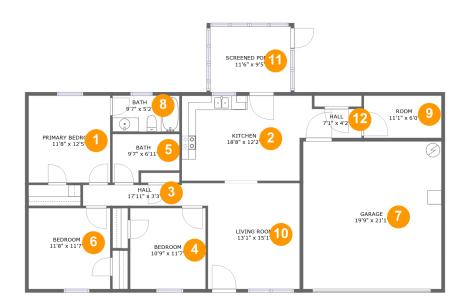

#### **Room dimensions**

Floor 1 Total sqft: 1844 Living area: 1282

| #  |             | Dimensions    | sqft       | Counted as living area |
|----|-------------|---------------|------------|------------------------|
| 1  | Bedroom     | 11'8" x 12'5" | 145 sq. ft | Yes                    |
| 2  | Kitchen     | 18'8" x 12'2" | 216 sq. ft | Yes                    |
| 3  | Hall        | 17'11" x 3'3" | 54 sq. ft  | Yes                    |
| 4  | Bedroom     | 10'9" x 11'7" | 125 sq. ft | Yes                    |
| 5  | Bath        | 9'7" x 6'11"  | 56 sq. ft  | Yes                    |
| 6  | Bedroom     | 11'8" x 11'7" | 135 sq. ft | Yes                    |
| 7  | Garage      | 19'9" x 21'1" | 417 sq. ft | No                     |
| 8  | Bath        | 9'7" x 5'2"   | 49 sq. ft  | Yes                    |
| 9  | Room        | 11'1" x 6'0"  | 67 sq. ft  | Yes                    |
| 10 | Living Room | 13'1" x 15'1" | 199 sq. ft | Yes                    |
| 11 | Outdoor     | 11'6" x 9'5"  | 108 sq. ft | No                     |

| # | <b>‡</b> |      | Dimensions  | sqft      | Counted as living area |
|---|----------|------|-------------|-----------|------------------------|
| 1 | 2        | Hall | 7'1" x 4'2" | 29 sq. ft | Yes                    |