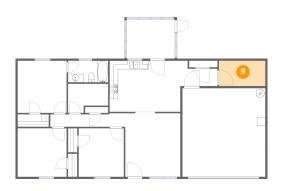

Area: 67 sq. ft

Counted as living area: Yes

Heated: Yes Finished: Yes Enclosed: Yes Contiguous: Yes Permitted: Yes Wet space: No Addition: No Conversion: No