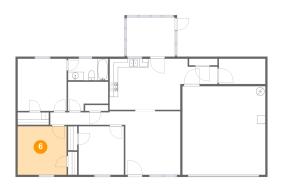

Floor 1 - Bedroom

Dimensions: 11'8" x 11'7"

**Area:** 135 sq. ft

Counted as living area: Yes

Heated: Yes Finished: Yes Enclosed: Yes Contiguous: Yes Permitted: Yes Wet space: No Addition: No Conversion: No