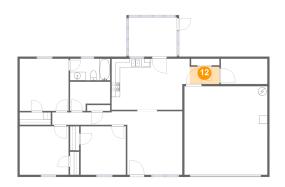

Area: 67 sq. ft

Counted as living area: Yes

Heated: Yes Finished: Yes Enclosed: Yes Contiguous: Yes Permitted: Yes Wet space: No Addition: No Conversion: No