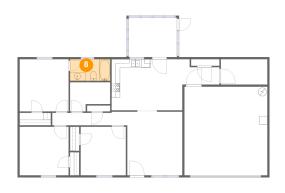

#### Floor 1 - Bath

Dimensions: 9'7" x 5'2"

Area: 49 sq. ft

Counted as living area: Yes

Finished: Yes Enclosed: Yes Contiguous: Yes Permitted: Yes Wet space: Yes Addition: No Conversion: No

Heated: Yes

Dimensions: 11'1" x 6'0"

Area: 67 sq. ft

Counted as living area: Yes

Heated: Yes Finished: Yes Enclosed: Yes Contiguous: Yes Permitted: Yes Wet space: No Addition: No Conversion: No