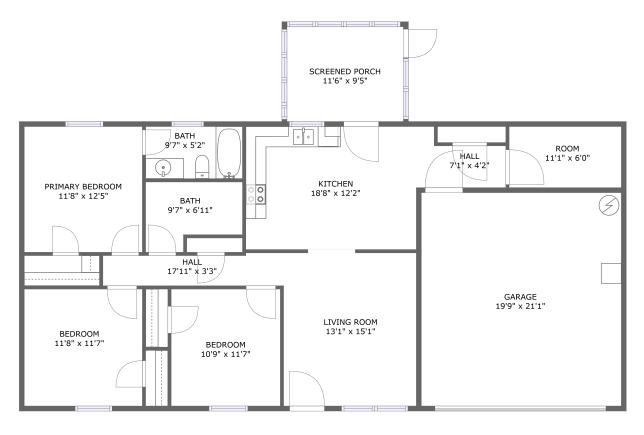

FLOOR 1

#### **Room dimensions**

Floor 1 Total sqft: 1844 Living area: 1282

| #  |             | Dimensions    | sqft       | Counted as living area |
|----|-------------|---------------|------------|------------------------|
| 1  | Bedroom     | 11'8" x 12'5" | 145 sq. ft | Yes                    |
| 2  | Kitchen     | 18'8" x 12'2" | 216 sq. ft | Yes                    |
| 3  | Hall        | 17'11" x 3'3" | 54 sq. ft  | Yes                    |
| 4  | Bedroom     | 10'9" x 11'7" | 125 sq. ft | Yes                    |
| 5  | Bath        | 9'7" x 6'11"  | 56 sq. ft  | Yes                    |
| 6  | Bedroom     | 11'8" x 11'7" | 135 sq. ft | Yes                    |
| 7  | Garage      | 19'9" x 21'1" | 417 sq. ft | No                     |
| 8  | Bath        | 9'7" x 5'2"   | 49 sq. ft  | Yes                    |
| 9  | Room        | 11'1" x 6'0"  | 67 sq. ft  | Yes                    |
| 10 | Living Room | 13'1" x 15'1" | 199 sq. ft | Yes                    |
| 11 | Outdoor     | 11'6" x 9'5"  | 108 sq. ft | No                     |