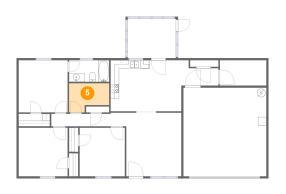

#### 5 Floor 1 - Bath

Dimensions: 9'7" x 6'11"

Area: 56 sq. ft

Counted as living area: Yes

Heated: Yes Finished: Yes Enclosed: Yes Contiguous: Yes Permitted: Yes Wet space: Yes Addition: No Conversion: No