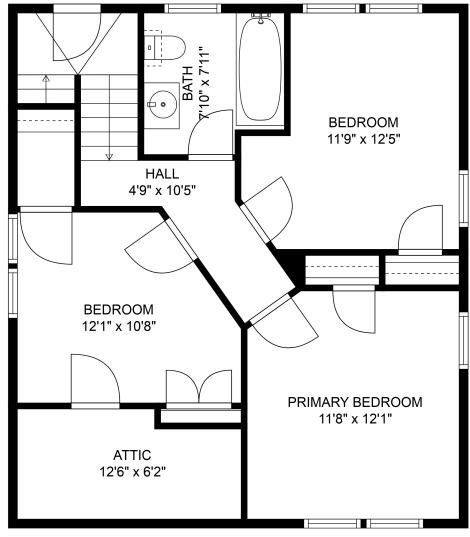

# 45766 Reece Ave

**Taylor Apsouris Personal Real Estate Corporation** 604-316-5008 taylor@apsourisgroup.com

FLOOR 2

## **Estimated Areas:**

Main Floor: 1044 sq. ft Above Main: 750 sq. ft (81 sq. ft Low Ceiling)
Total: 1794 Sq. Ft (81 sq. ft Low Ceiling)