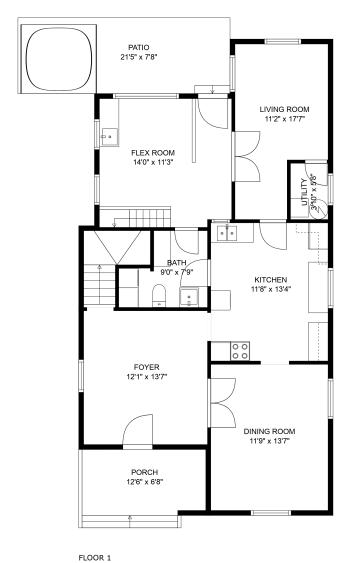

# 45766 Reece Ave

Taylor Apsouris Personal Real Estate Corporation 604-316-5008 taylor@apsourisgroup.com

## **Estimated Areas:**

Main Floor: 1044 sq. ft

<u>Above Main: 750 sq. ft (81 sq. ft Low Ceiling)</u> **Total: 1794 Sq. Ft (81 sq. ft Low Ceiling)** 