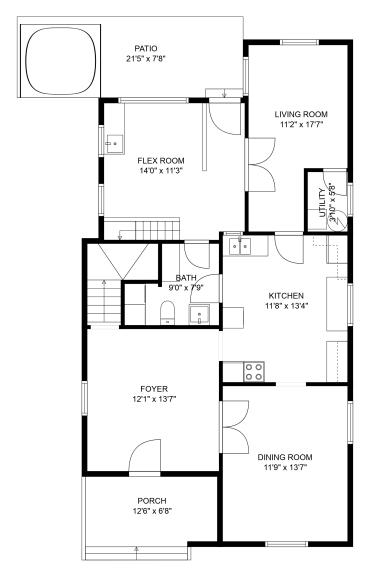

# 45766 Reece Ave

Taylor Apsouris Personal Real Estate Corporation 604-316-5008 taylor@apsourisgroup.com

## **Estimated Areas:**

Main Floor: 1044 sq. ft

<u>Above Main: 750 sq. ft (81 sq. ft Low Ceiling)</u> **Total: 1794 Sq. Ft (81 sq. ft Low Ceiling)** 