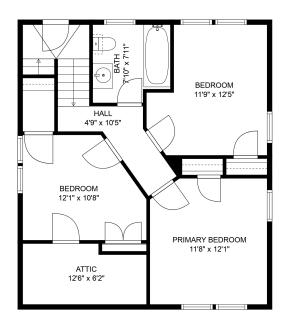

# 45766 Reece Ave

**Taylor Apsouris Personal Real Estate Corporation** 604-316-5008 taylor@apsourisgroup.com

FLOOR 2

## **Estimated Areas:**

Main Floor: 1044 sq. ft Above Main: 750 sq. ft (81 sq. ft Low Ceiling)
Total: 1794 Sq. Ft (81 sq. ft Low Ceiling)