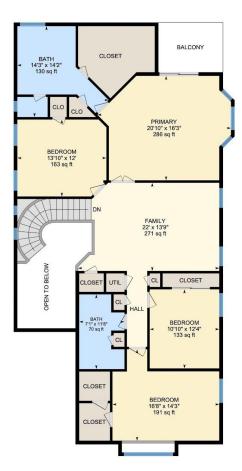

## **R1 New Mexico**

1st Floor Finished Area 1447.31 sq ft

PREPARED: 2022/04/05

**R1 New Mexico** 

**1st Floor** Finished Area 1447.31 sq ft Unfinished Area 767.20 sq ft

PREPARED: 2022/04/05

2nd Floor Finished Area 1758.22 sq ft

2ND FLOOR

Bath: 14'3" x 14'2" (14.2' x 14.2') | 130 sq ft

Bath: 7'1" x 11'8" (7' x 11.6') | 70 sq ft

Bedroom: 10'10" x 12'4" (10.8' x 12.3') | 133 sq ft Bedroom: 13'10" x 12' (13.9' x 12') | 163 sq ft Bedroom: 16'8" x 14'3" (16.6' x 14.2') | 191 sq ft

Family: 22' x 13'9" (22' x 13.7') | 271 sq ft

Primary: 20'10" x 16'3" (20.8' x 16.3') | 286 sq ft

1ST FLOOR

Finished Area: 1447.31 sq ft Unfinished Area: 767.20 sq ft

2ND FLOOR

Finished Area: 1758.22 sq ft

Unfinished Area: N/A

ANSI Z765-2021, Main Building

Above Grade Finished Area: 3205.53 sq ft Above Grade Unfinished Area: 767.20 sq ft