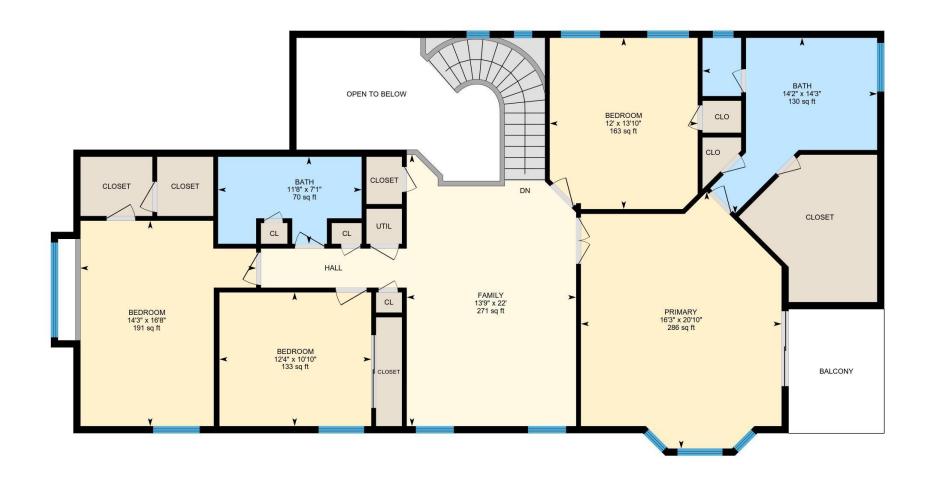

## **R1 New Mexico**

1st Floor Finished Area 1447.31 sq ft

PREPARED: 2022/04/05

**R1 New Mexico** 

**1st Floor** Finished Area 1447.31 sq ft Unfinished Area 767.20 sq ft

PREPARED: 2022/04/05

2nd Floor Finished Area 1758.22 sq ft

#### **Room Measurements**

Only major rooms are listed. Some listed rooms may be excluded from total interior floor area (e.g. garage). Room dimensions are largest length and width; parts of room may be smaller. Room area is not always equal to product of length and width.

2ND FLOOR

Bath: 14'3" x 14'2" (14.2' x 14.2') | 130 sq ft

Bath: 7'1" x 11'8" (7' x 11.6') | 70 sq ft

Bedroom: 10'10" x 12'4" (10.8' x 12.3') | 133 sq ft Bedroom: 13'10" x 12' (13.9' x 12') | 163 sq ft Bedroom: 16'8" x 14'3" (16.6' x 14.2') | 191 sq ft

Family: 22' x 13'9" (22' x 13.7') | 271 sq ft

Primary: 20'10" x 16'3" (20.8' x 16.3') | 286 sq ft

1ST FLOOR

Finished Area: 1447.31 sq ft Unfinished Area: 767.20 sq ft

2ND FLOOR

Finished Area: 1758.22 sq ft

Unfinished Area: N/A

ANSI Z765-2021, Main Building

Above Grade Finished Area: 3205.53 sq ft Above Grade Unfinished Area: 767.20 sq ft