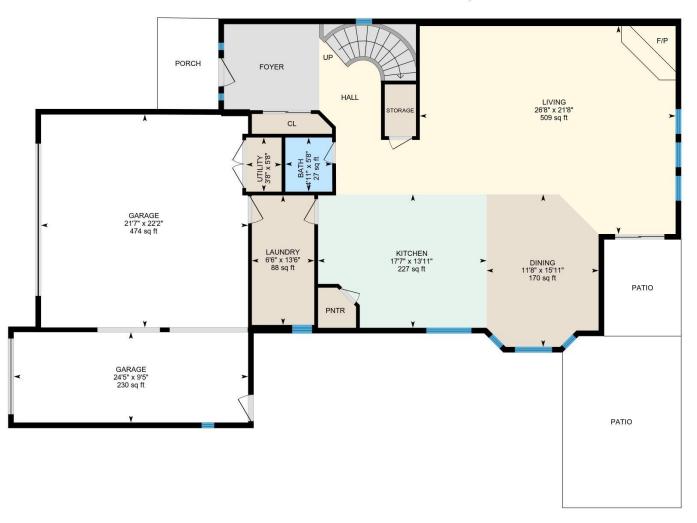

## **R1 New Mexico**

1st Floor Finished Area 1447.31 sq ft

PREPARED: 2022/04/05

**R1 New Mexico** 

**1st Floor** Finished Area 1447.31 sq ft Unfinished Area 767.20 sq ft

PREPARED: 2022/04/05

2nd Floor Finished Area 1758.22 sq ft

#### **Room Measurements**

Only major rooms are listed. Some listed rooms may be excluded from total interior floor area (e.g. garage). Room dimensions are largest length and width; parts of room may be smaller. Room area is not always equal to product of length and width.

### 1ST FLOOR

Bath: 5'8" x 4'11" (5.6' x 4.9') | 27 sq ft

Dining: 15'11" x 11'8" (15.9' x 11.7') | 170 sq ft Garage: 9'5" x 24'5" (9.4' x 24.4') | 230 sq ft Garage: 22'2" x 21'7" (22.2' x 21.6') | 474 sq ft Kitchen: 13'11" x 17'7" (13.9' x 17.6') | 227 sq ft Laundry: 13'6" x 6'6" (13.5' x 6.5') | 88 sq ft Living: 21'8" x 26'8" (21.7' x 26.7') | 509 sq ft Utility: 5'8" x 3'8" (5.6' x 3.7') | 21 sq ft

1ST FLOOR

Finished Area: 1447.31 sq ft Unfinished Area: 767.20 sq ft

2ND FLOOR

Finished Area: 1758.22 sq ft

Unfinished Area: N/A

ANSI Z765-2021, Main Building

Above Grade Finished Area: 3205.53 sq ft Above Grade Unfinished Area: 767.20 sq ft