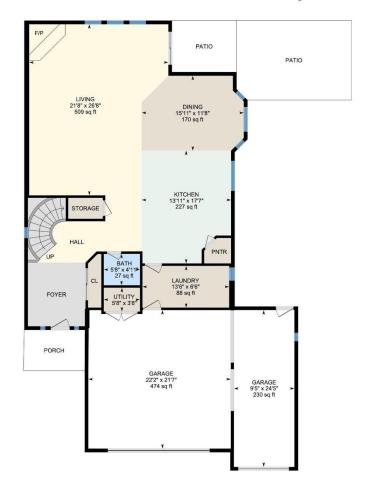

## **R1 New Mexico**

1st Floor Finished Area 1447.31 sq ft

PREPARED: 2022/04/05

**R1 New Mexico** 

**1st Floor** Finished Area 1447.31 sq ft Unfinished Area 767.20 sq ft

PREPARED: 2022/04/05

2nd Floor Finished Area 1758.22 sq ft

### 1ST FLOOR

Bath: 5'8" x 4'11" (5.6' x 4.9') | 27 sq ft

Dining: 15'11" x 11'8" (15.9' x 11.7') | 170 sq ft Garage: 9'5" x 24'5" (9.4' x 24.4') | 230 sq ft Garage: 22'2" x 21'7" (22.2' x 21.6') | 474 sq ft Kitchen: 13'11" x 17'7" (13.9' x 17.6') | 227 sq ft Laundry: 13'6" x 6'6" (13.5' x 6.5') | 88 sq ft Living: 21'8" x 26'8" (21.7' x 26.7') | 509 sq ft Utility: 5'8" x 3'8" (5.6' x 3.7') | 21 sq ft

1ST FLOOR

Finished Area: 1447.31 sq ft Unfinished Area: 767.20 sq ft

2ND FLOOR

Finished Area: 1758.22 sq ft

Unfinished Area: N/A

ANSI Z765-2021, Main Building

Above Grade Finished Area: 3205.53 sq ft Above Grade Unfinished Area: 767.20 sq ft