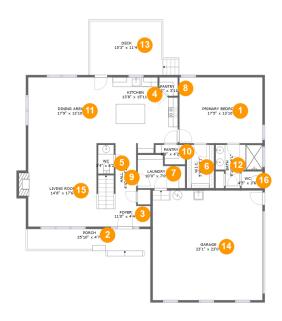

#### **Room dimensions**

Floor 1 Total sqft: 2300 Living area: 1415

| #  |             | Dimensions     | sqft       | Counted as living area |
|----|-------------|----------------|------------|------------------------|
| 1  | Bedroom     | 17'5" x 13'10" | 241 sq. ft | Yes                    |
| 2  | Outdoor     | 25'10" x 4'7"  | 120 sq. ft | No                     |
| 3  | Entry       | 11'0" x 4'4"   | 70 sq. ft  | Yes                    |
| 4  | Kitchen     | 13'8" x 15'11" | 181 sq. ft | Yes                    |
| 5  | Bath        | 3'4" x 6'1"    | 20 sq. ft  | No                     |
| 6  | CI          | 5'9" x 9'1"    | 52 sq. ft  | Yes                    |
| 7  | Utility     | 10'0" x 7'0"   | 59 sq. ft  | Yes                    |
| 8  | Pantry      | 3'11" x 3'11"  | 13 sq. ft  | Yes                    |
| 9  | Hall        | 4'4" x 13'2"   | 57 sq. ft  | Yes                    |
| 10 | Pantry      | 6'3" x 4'2"    | 21 sq. ft  | Yes                    |
| 11 | Dining Room | 17'9" x 13'10" | 246 sq. ft | Yes                    |

| #  |             | Dimensions    | sqft       | Counted as living area |
|----|-------------|---------------|------------|------------------------|
| 12 | Bath        | 9'10" x 9'1"  | 63 sq. ft  | Yes                    |
| 13 | Outdoor     | 15'3" x 11'4" | 171 sq. ft | No                     |
| 14 | Garage      | 23'1" x 23'0" | 531 sq. ft | No                     |
| 15 | Living Room | 14'8" x 17'6" | 264 sq. ft | Yes                    |
| 16 | Bath        | 4'5" x 3'6"   | 15 sq. ft  | Yes                    |