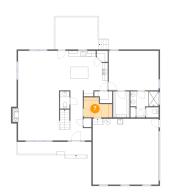

## Floor 1 - Utility

Dimensions: 10'0" x 7'0"

Area: 59 sq. ft

Counted as living area: Yes

Heated: Yes Finished: Yes Enclosed: Yes Contiguous: Yes Permitted: Yes Wet space: No Addition: No Conversion: No