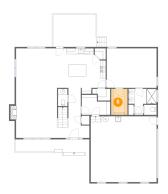

## Floor 1 - Utility

Dimensions: 10'0" x 7'0"

Area: 59 sq. ft

Counted as living area: Yes

Heated: Yes Finished: Yes Enclosed: Yes Contiguous: Yes Permitted: Yes Wet space: No Addition: No Conversion: No