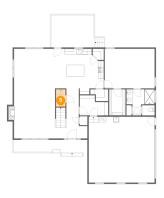

Heated: Yes Finished: Yes Enclosed: Yes Contiguous: Yes Permitted: Yes Wet space: No Addition: No Conversion: No

5 Floor 1 - Bath

Dimensions: 3'4" x 6'1"

Area: 20 sq. ft

Counted as living area: No

6 Floor 1 - Cl

Dimensions: 5'9" x 9'1" Area: 52 sq. ft

Counted as living area: Yes

Heated: Yes Finished: Yes Enclosed: Yes Contiguous: Yes Permitted: Yes Wet space: No Addition: No Conversion: No