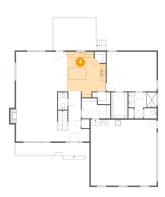

Heated: Yes Finished: Yes Enclosed: Yes Contiguous: Yes Permitted: Yes Wet space: No Addition: No Conversion: No

4 Floor 1 - Kitchen

Dimensions: 13'8" x 15'11"

**Area:** 181 sq. ft

Counted as living area: Yes

Heated: Yes Finished: Yes Enclosed: Yes Contiguous: Yes Permitted: Yes Wet space: No Addition: No Conversion: No

5 Floor 1 - Bath

Dimensions: 3'4" x 6'1"

Area: 20 sq. ft

Counted as living area: No

6 Floor 1 - Cl