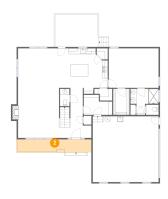

### 2 Floor 1 - Outdoor

Dimensions: 25'10" x 4'7"

Area: 120 sq. ft

Counted as living area: No

Floor 1 - Entry

Dimensions: 11'0" x 4'4"

Area: 70 sq. ft

Counted as living area: Yes