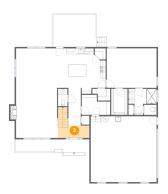

Heated: Yes Finished: Yes Enclosed: Yes Contiguous: Yes Permitted: Yes Wet space: No Addition: No Conversion: No

4 Floor 1 - Kitchen

Dimensions: 13'8" x 15'11"

**Area:** 181 sq. ft

Counted as living area: Yes