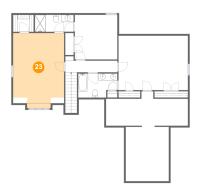

#### Floor 2 - Bedroom

Dimensions: 14'4" x 21'2"

Area: 281 sq. ft

Counted as living area: Yes