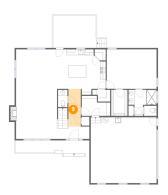

## Floor 1 - Utility

Dimensions: 10'0" x 7'0"

Area: 59 sq. ft

Counted as living area: Yes

Heated: Yes Finished: Yes Enclosed: Yes Contiguous: Yes Permitted: Yes Wet space: No Addition: No Conversion: No