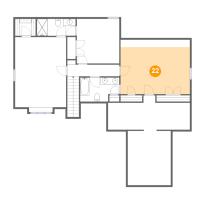

### <sup>22</sup> Floor 2 - Bedroom

**Dimensions**: 19'7" x 15'4"

Area: 259 sq. ft

Counted as living area: Yes

Heated: Yes Finished: Yes Enclosed: Yes Contiguous: Yes Permitted: Yes Wet space: No Addition: No Conversion: No