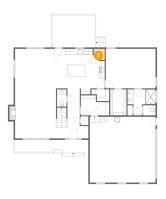

## Floor 1 - Utility

Dimensions: 10'0" x 7'0"

Area: 59 sq. ft

Counted as living area: Yes

Heated: Yes Finished: Yes Enclosed: Yes Contiguous: Yes Permitted: Yes Wet space: No Addition: No Conversion: No