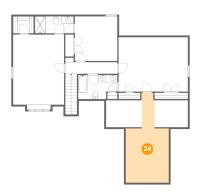

#### Floor 2 - Attic

Dimensions: 23'1" x 25'4"

**Area:** 221 sq. ft

Counted as living area: No