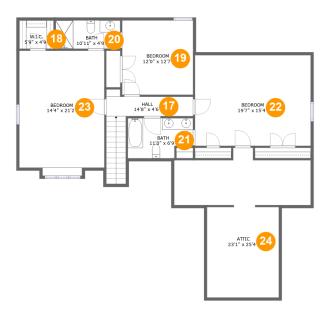

#### **Room dimensions**

Floor 2 Total sqft: 1550 Living area: 1055

| #  |         | Dimensions    | sqft       | Counted as living area |
|----|---------|---------------|------------|------------------------|
| 17 | Hall    | 14'8" x 4'6"  | 89 sq. ft  | Yes                    |
| 18 | CI      | 5'9" x 4'9"   | 28 sq. ft  | Yes                    |
| 19 | Bedroom | 12'0" x 12'7" | 150 sq. ft | Yes                    |
| 20 | Bath    | 10'11" x 4'9" | 52 sq. ft  | Yes                    |
| 21 | Bath    | 11'0" x 6'9"  | 68 sq. ft  | Yes                    |
| 22 | Bedroom | 19'7" x 15'4" | 259 sq. ft | Yes                    |
| 23 | Bedroom | 14'4" x 21'2" | 281 sq. ft | Yes                    |
| 24 | Attic   | 23'1" x 25'4" | 221 sq. ft | No                     |