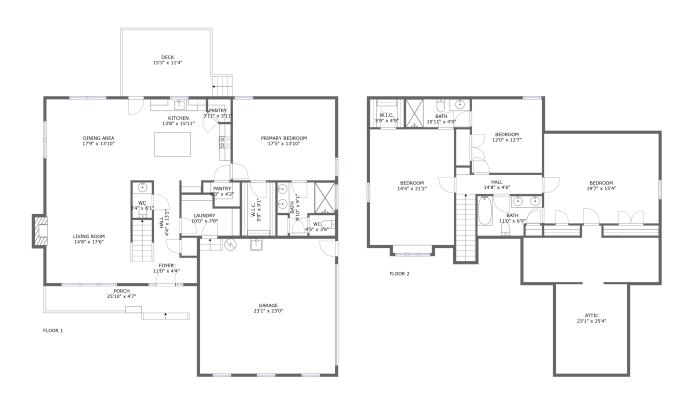

#### **Property summary**

2 Carros Siving Gross living area sqft 3,850

3,850

Total sqft

#### **Room dimensions**

Floor 1 Total sqft: 2300 Living area: 1415

| #  |             | Dimensions     | sqft       | Counted as living area |
|----|-------------|----------------|------------|------------------------|
| 1  | Bedroom     | 17'5" x 13'10" | 241 sq. ft | Yes                    |
| 2  | Outdoor     | 25'10" x 4'7"  | 120 sq. ft | No                     |
| 3  | Entry       | 11'0" x 4'4"   | 70 sq. ft  | Yes                    |
| 4  | Kitchen     | 13'8" x 15'11" | 181 sq. ft | Yes                    |
| 5  | Bath        | 3'4" x 6'1"    | 20 sq. ft  | No                     |
| 6  | CI          | 5'9" x 9'1"    | 52 sq. ft  | Yes                    |
| 7  | Utility     | 10'0" x 7'0"   | 59 sq. ft  | Yes                    |
| 8  | Pantry      | 3'11" x 3'11"  | 13 sq. ft  | Yes                    |
| 9  | Hall        | 4'4" x 13'2"   | 57 sq. ft  | Yes                    |
| 10 | Pantry      | 6'3" x 4'2"    | 21 sq. ft  | Yes                    |
| 11 | Dining Room | 17'9" x 13'10" | 246 sq. ft | Yes                    |

| #  |             | Dimensions    | sqft       | Counted as living area |
|----|-------------|---------------|------------|------------------------|
| 12 | Bath        | 9'10" x 9'1"  | 63 sq. ft  | Yes                    |
| 13 | Outdoor     | 15'3" x 11'4" | 171 sq. ft | No                     |
| 14 | Garage      | 23'1" x 23'0" | 531 sq. ft | No                     |
| 15 | Living Room | 14'8" x 17'6" | 264 sq. ft | Yes                    |
| 16 | Bath        | 4'5" x 3'6"   | 15 sq. ft  | Yes                    |

#### **Room dimensions**

Floor 2 Total sqft: 1550 Living area: 1055

| #  |         | Dimensions    | sqft       | Counted as living area |
|----|---------|---------------|------------|------------------------|
| 17 | Hall    | 14'8" x 4'6"  | 89 sq. ft  | Yes                    |
| 18 | CI      | 5'9" x 4'9"   | 28 sq. ft  | Yes                    |
| 19 | Bedroom | 12'0" x 12'7" | 150 sq. ft | Yes                    |
| 20 | Bath    | 10'11" x 4'9" | 52 sq. ft  | Yes                    |
| 21 | Bath    | 11'0" x 6'9"  | 68 sq. ft  | Yes                    |
| 22 | Bedroom | 19'7" x 15'4" | 259 sq. ft | Yes                    |
| 23 | Bedroom | 14'4" x 21'2" | 281 sq. ft | Yes                    |
| 24 | Attic   | 23'1" x 25'4" | 221 sq. ft | No                     |