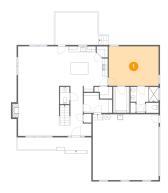

### 1 - Bedroom

**Dimensions:** 17'5" x 13'10"

**Area:** 241 sq. ft

Counted as living area: Yes

Heated: Yes Finished: Yes Enclosed: Yes Contiguous: Yes Permitted: Yes Wet space: No Addition: No Conversion: No