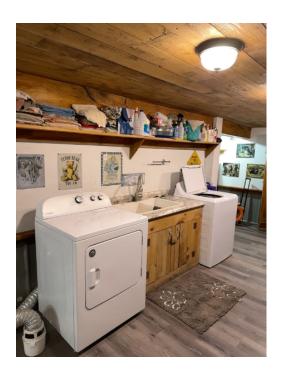

#### LIVING ROOM (5)

Floor 3 / 198 sq. ft

LAUNDRY (6) Floor 3 / 109 sq. ft

HALL (7) Floor 4 / 265 sq. ft

HALL (7) Floor 4 / 265 sq. ft

KITCHEN (8)

Floor 4 / 74 sq. ft

LAUNDRY (9) Floor 4 / 234 sq. ft