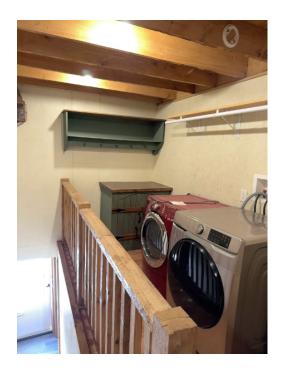

### PRIMARY BEDROOM (19)

Floor 5 / 175 sq. ft

LAUNDRY (20) Floor 5 / 33 sq. ft

BATH (21) Floor 5 / 49 sq. ft

**LAUNDRY (22)** Floor 6 / 113 sq. ft