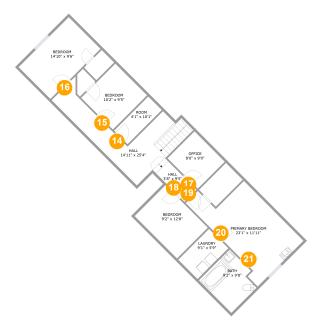

#### Photo Report

| Room number | Room name       | Room area  | Room Dimensions |
|-------------|-----------------|------------|-----------------|
| 14          | Room            | 41 sq. ft  | 4'1" x 10'1"    |
| 15          | Bedroom         | 96 sq. ft  | 10'2" x 9'5"    |
| 16          | Bedroom         | 141 sq. ft | 14'10" x 9'6"   |
| 17          | Office          | 55 sq. ft  | 8'0" x 9'0"     |
| 18          | Bedroom         | 72 sq. ft  | 9'2" x 12'8"    |
| 19          | Primary Bedroom | 175 sq. ft | 23'1" x 11'11"  |
| 20          | Laundry         | 33 sq. ft  | 9'1" x 5'9"     |
| 21          | Bath            | 49 sq. ft  | 9'2" x 9'8"     |

### STABLE (11)

Floor 4 / 682 sq. ft

STABLE (12) Floor 4 / 649 sq. ft

STABLE (13)

Floor 4 / 387 sq. ft

ROOM (14) Floor 5 / 41 sq. ft

BEDROOM (15)

Floor 5 / 96 sq. ft

BEDROOM (16) Floor 5 / 141 sq. ft

OFFICE (17) Floor 5 / 55 sq. ft

BEDROOM (18) Floor 5 / 72 sq. ft

### PRIMARY BEDROOM (19)

Floor 5 / 175 sq. ft

LAUNDRY (20) Floor 5 / 33 sq. ft

BATH (21) Floor 5 / 49 sq. ft

**LAUNDRY (22)** Floor 6 / 113 sq. ft