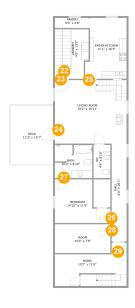

| Room number | Room name   | Room area  | Room Dimensions |
|-------------|-------------|------------|-----------------|
| 4           | Kitchen     | 92 sq. ft  | 10'8" x 8'7"    |
| 5           | Living Room | 198 sq. ft | 19'1" x 13'10"  |
| 6           | Laundry     | 109 sq. ft | 10'11" x 12'8"  |

| Room number | Room name      | Room area  | Room Dimensions |
|-------------|----------------|------------|-----------------|
| 22          | Laundry        | 113 sq. ft | 4'6" x 13'3"    |
| 23          | Living Room    | 325 sq. ft | 19'2" x 16'11"  |
| 24          | Deck           | 175 sq. ft | 11'3" x 15'7"   |
| 25          | Eat-in Kitchen | 165 sq. ft | 11'1" x 16'3"   |
| 26          | Bedroom        | 135 sq. ft | 14'10" x 11'8"  |
| 27          | Bath           | 86 sq. ft  | 10'0" x 8'10"   |
| 28          | Room           | 114 sq. ft | 14'9" x 7'8"    |
| 29          | Room           | 170 sq. ft | 19'2" x 11'6"   |

#### LIVING ROOM (5)

Floor 3 / 198 sq. ft

LAUNDRY (6) Floor 3 / 109 sq. ft

HALL (7) Floor 4 / 265 sq. ft

HALL (7) Floor 4 / 265 sq. ft

KITCHEN (8)

Floor 4 / 74 sq. ft

LAUNDRY (9) Floor 4 / 234 sq. ft

### LIVING ROOM (23)

Floor 6 / 325 sq. ft

LIVING ROOM (23)

Floor 6 / 325 sq. ft

**DECK (24)** 

Floor 6 / 175 sq. ft

#### EAT-IN KITCHEN (25)

Floor 6 / 165 sq. ft

### BEDROOM (26)

Floor 6 / 135 sq. ft

BATH (27) Floor 6 / 86 sq. ft

ROOM (28) Floor 6 / 114 sq. ft

ROOM (29) Floor 6 / 170 sq. ft

LOFT (30) Floor 7 / 295 sq. ft

LOFT (31) Floor 8 / 89 sq. ft