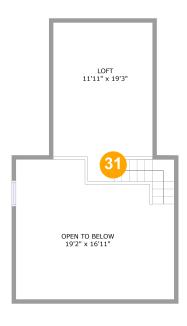

| Room number | Room name | Room area  | Room Dimensions |
|-------------|-----------|------------|-----------------|
| 30          | Loft      | 295 sq. ft | 19'1" x 15'5"   |

| Room number | Room name | Room area | Room Dimensions |
|-------------|-----------|-----------|-----------------|
| 31          | Loft      | 89 sq. ft | 11'11" x 19'3"  |

### BEDROOM (26)

Floor 6 / 135 sq. ft

BATH (27) Floor 6 / 86 sq. ft

ROOM (28) Floor 6 / 114 sq. ft

ROOM (29) Floor 6 / 170 sq. ft

LOFT (30) Floor 7 / 295 sq. ft

LOFT (31) Floor 8 / 89 sq. ft