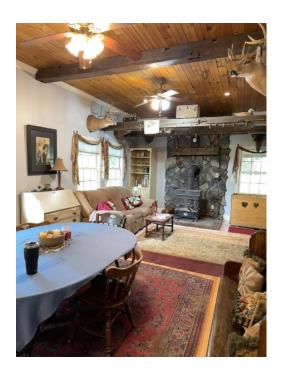

### LIVING ROOM (23)

Floor 6 / 325 sq. ft

LIVING ROOM (23)

Floor 6 / 325 sq. ft

**DECK (24)** 

Floor 6 / 175 sq. ft