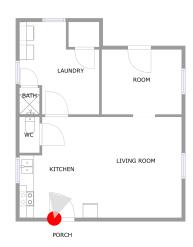

#### Photo Report

| Room number | Room name       | Room area  | Room Dimensions |
|-------------|-----------------|------------|-----------------|
| 14          | Room            | 41 sq. ft  | 4'1" x 10'1"    |
| 15          | Bedroom         | 96 sq. ft  | 10'2" x 9'5"    |
| 16          | Bedroom         | 141 sq. ft | 14'10" x 9'6"   |
| 17          | Office          | 55 sq. ft  | 8'0" x 9'0"     |
| 18          | Bedroom         | 72 sq. ft  | 9'2" x 12'8"    |
| 19          | Primary Bedroom | 175 sq. ft | 23'1" x 11'11"  |
| 20          | Laundry         | 33 sq. ft  | 9'1" x 5'9"     |
| 21          | Bath            | 49 sq. ft  | 9'2" x 9'8"     |

### STABLE (11)

Floor 4 / 682 sq. ft

STABLE (12) Floor 4 / 649 sq. ft

STABLE (13)

Floor 4 / 387 sq. ft

ROOM (14) Floor 5 / 41 sq. ft

BEDROOM (15)

Floor 5 / 96 sq. ft

BEDROOM (16) Floor 5 / 141 sq. ft

OFFICE (17) Floor 5 / 55 sq. ft

BEDROOM (18) Floor 5 / 72 sq. ft

### PRIMARY BEDROOM (19)

Floor 5 / 175 sq. ft

LAUNDRY (20) Floor 5 / 33 sq. ft

BATH (21) Floor 5 / 49 sq. ft

**LAUNDRY (22)** Floor 6 / 113 sq. ft