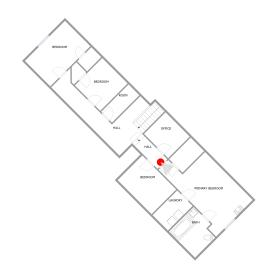

BEDROOM (16) Floor 5 / 141 sq. ft

OFFICE (17) Floor 5 / 55 sq. ft

BEDROOM (18) Floor 5 / 72 sq. ft

### PRIMARY BEDROOM (19)

Floor 5 / 175 sq. ft

LAUNDRY (20) Floor 5 / 33 sq. ft

BATH (21) Floor 5 / 49 sq. ft

**LAUNDRY (22)** Floor 6 / 113 sq. ft