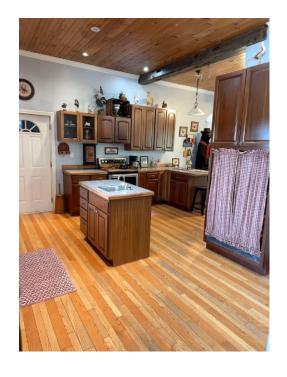

# KITCHEN (1)

Floor 2 / 226 sq. ft

DINING AREA (2) Floor 2 / 231 sq. ft

**DECK (3)** Floor 2 / 243 sq. ft

KITCHEN (4)

Floor 3 / 92 sq. ft