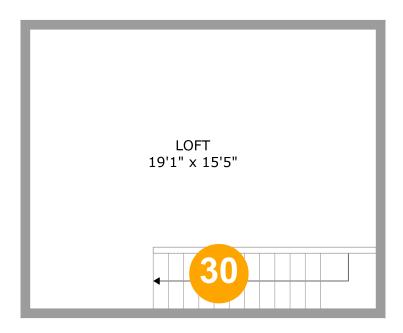

| Room number | Room name | Room area  | Room Dimensions |
|-------------|-----------|------------|-----------------|
| 30          | Loft      | 295 sq. ft | 19'1" x 15'5"   |

| Room number | Room name | Room area | Room Dimensions |
|-------------|-----------|-----------|-----------------|
| 31          | Loft      | 89 sq. ft | 11'11" x 19'3"  |

### BEDROOM (26)

Floor 6 / 135 sq. ft

BATH (27) Floor 6 / 86 sq. ft

ROOM (28) Floor 6 / 114 sq. ft

ROOM (29) Floor 6 / 170 sq. ft

LOFT (30) Floor 7 / 295 sq. ft

LOFT (31) Floor 8 / 89 sq. ft