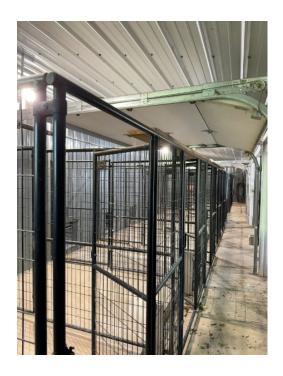

BATH (10) Floor 4 / 74 sq. ft

STABLE (11)

Floor 4 / 682 sq. ft

### STABLE (11)

Floor 4 / 682 sq. ft

STABLE (12) Floor 4 / 649 sq. ft

STABLE (13)

Floor 4 / 387 sq. ft

ROOM (14) Floor 5 / 41 sq. ft

BEDROOM (15)

Floor 5 / 96 sq. ft