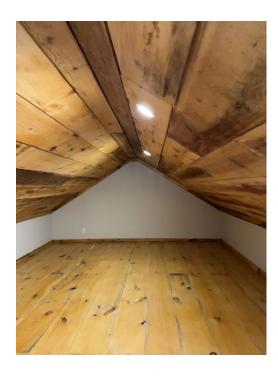

| Room number | Room name | Room area  | Room Dimensions |
|-------------|-----------|------------|-----------------|
| 30          | Loft      | 295 sq. ft | 19'1" x 15'5"   |

| Room number | Room name | Room area | Room Dimensions |
|-------------|-----------|-----------|-----------------|
| 31          | Loft      | 89 sq. ft | 11'11" x 19'3"  |

### BEDROOM (26)

Floor 6 / 135 sq. ft

BATH (27) Floor 6 / 86 sq. ft

ROOM (28) Floor 6 / 114 sq. ft

ROOM (29) Floor 6 / 170 sq. ft

LOFT (30) Floor 7 / 295 sq. ft

LOFT (31) Floor 8 / 89 sq. ft