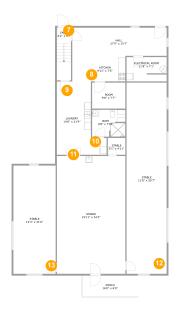

#### Photo Report

| Room number | Room name | Room area  | Room Dimensions |
|-------------|-----------|------------|-----------------|
| 7           | Hall      | 265 sq. ft | 27'5" x 15'7"   |
| 8           | Kitchen   | 74 sq. ft  | 9'11" x 7'5"    |
| 9           | Laundry   | 234 sq. ft | 14'6" x 21'4"   |
| 10          | Bath      | 74 sq. ft  | 9'8" x 7'10"    |
| 11          | Stable    | 682 sq. ft | 19'11" x 34'3"  |
| 12          | Stable    | 649 sq. ft | 11'8" x 55'7"   |
| 13          | Stable    | 387 sq. ft | 12'3" x 31'6"   |

BATH (10) Floor 4 / 74 sq. ft

STABLE (11)

Floor 4 / 682 sq. ft

### STABLE (11)

Floor 4 / 682 sq. ft

STABLE (12) Floor 4 / 649 sq. ft

STABLE (13)

Floor 4 / 387 sq. ft

ROOM (14) Floor 5 / 41 sq. ft

BEDROOM (15)

Floor 5 / 96 sq. ft