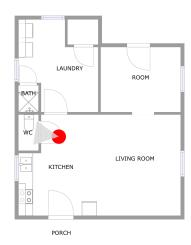

| Room number | Room name   | Room area  | Room Dimensions |
|-------------|-------------|------------|-----------------|
| 4           | Kitchen     | 92 sq. ft  | 10'8" x 8'7"    |
| 5           | Living Room | 198 sq. ft | 19'1" x 13'10"  |
| 6           | Laundry     | 109 sq. ft | 10'11" x 12'8"  |

#### LIVING ROOM (5)

Floor 3 / 198 sq. ft

LAUNDRY (6) Floor 3 / 109 sq. ft

HALL (7) Floor 4 / 265 sq. ft

HALL (7) Floor 4 / 265 sq. ft

KITCHEN (8)

Floor 4 / 74 sq. ft

LAUNDRY (9) Floor 4 / 234 sq. ft