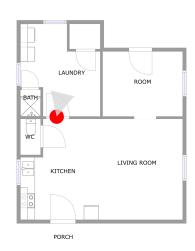

| Room number | Room name   | Room area  | Room Dimensions |
|-------------|-------------|------------|-----------------|
| 4           | Kitchen     | 92 sq. ft  | 10'8" x 8'7"    |
| 5           | Living Room | 198 sq. ft | 19'1" x 13'10"  |
| 6           | Laundry     | 109 sq. ft | 10'11" x 12'8"  |

#### LIVING ROOM (5)

Floor 3 / 198 sq. ft

LAUNDRY (6) Floor 3 / 109 sq. ft

HALL (7) Floor 4 / 265 sq. ft

HALL (7) Floor 4 / 265 sq. ft

KITCHEN (8)

Floor 4 / 74 sq. ft

LAUNDRY (9) Floor 4 / 234 sq. ft