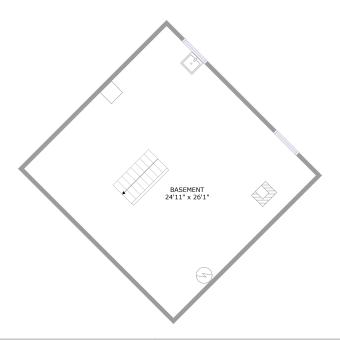

| Room number | Room name | Room area | Room Dimensions |  |
|-------------|-----------|-----------|-----------------|--|
|             |           |           |                 |  |