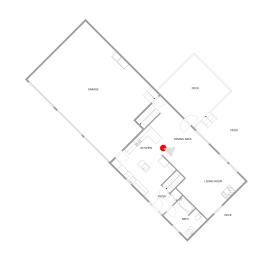

### LIVING ROOM (23)

Floor 6 / 325 sq. ft

LIVING ROOM (23)

Floor 6 / 325 sq. ft

**DECK (24)** 

Floor 6 / 175 sq. ft