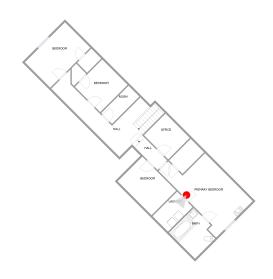

### PRIMARY BEDROOM (19)

Floor 5 / 175 sq. ft

LAUNDRY (20) Floor 5 / 33 sq. ft

BATH (21) Floor 5 / 49 sq. ft

**LAUNDRY (22)** Floor 6 / 113 sq. ft