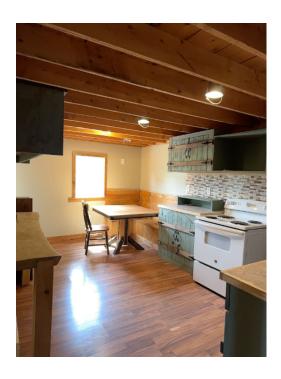

# KITCHEN (1)

Floor 2 / 226 sq. ft

DINING AREA (2) Floor 2 / 231 sq. ft

**DECK (3)** Floor 2 / 243 sq. ft

KITCHEN (4)

Floor 3 / 92 sq. ft