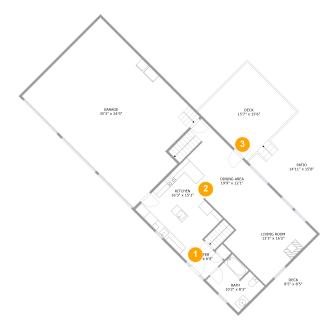

#### Photo Report

| Room number | Room name   | Room area  | Room Dimensions |
|-------------|-------------|------------|-----------------|
| 1           | Kitchen     | 226 sq. ft | 16'3" x 15'3"   |
| 2           | Dining Area | 231 sq. ft | 19'9" x 12'1"   |
| 3           | Deck        | 243 sq. ft | 15'7" x 15'6"   |

# KITCHEN (1)

Floor 2 / 226 sq. ft

DINING AREA (2) Floor 2 / 231 sq. ft

**DECK (3)** Floor 2 / 243 sq. ft

KITCHEN (4)

Floor 3 / 92 sq. ft