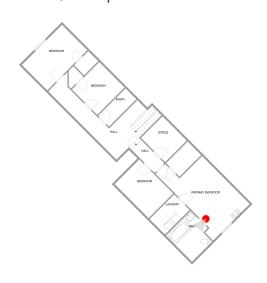

#### Photo Report

| Room number | Room name       | Room area  | Room Dimensions |
|-------------|-----------------|------------|-----------------|
| 14          | Room            | 41 sq. ft  | 4'1" x 10'1"    |
| 15          | Bedroom         | 96 sq. ft  | 10'2" x 9'5"    |
| 16          | Bedroom         | 141 sq. ft | 14'10" x 9'6"   |
| 17          | Office          | 55 sq. ft  | 8'0" x 9'0"     |
| 18          | Bedroom         | 72 sq. ft  | 9'2" x 12'8"    |
| 19          | Primary Bedroom | 175 sq. ft | 23'1" x 11'11"  |
| 20          | Laundry         | 33 sq. ft  | 9'1" x 5'9"     |
| 21          | Bath            | 49 sq. ft  | 9'2" x 9'8"     |