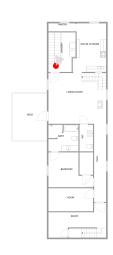

| Room number | Room name      | Room area  | Room Dimensions |
|-------------|----------------|------------|-----------------|
| 22          | Laundry        | 113 sq. ft | 4'6" x 13'3"    |
| 23          | Living Room    | 325 sq. ft | 19'2" x 16'11"  |
| 24          | Deck           | 175 sq. ft | 11'3" x 15'7"   |
| 25          | Eat-in Kitchen | 165 sq. ft | 11'1" x 16'3"   |
| 26          | Bedroom        | 135 sq. ft | 14'10" x 11'8"  |
| 27          | Bath           | 86 sq. ft  | 10'0" x 8'10"   |
| 28          | Room           | 114 sq. ft | 14'9" x 7'8"    |
| 29          | Room           | 170 sq. ft | 19'2" x 11'6"   |