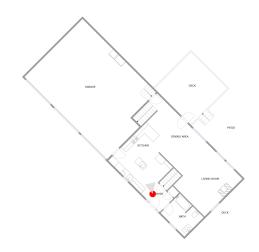

# KITCHEN (1)

Floor 2 / 226 sq. ft

DINING AREA (2) Floor 2 / 231 sq. ft

**DECK (3)** Floor 2 / 243 sq. ft

KITCHEN (4)

Floor 3 / 92 sq. ft