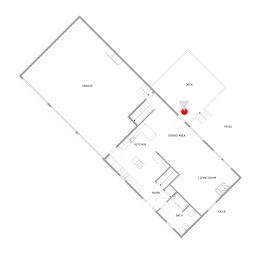

#### Photo Report

| Room number | Room name   | Room area  | Room Dimensions |
|-------------|-------------|------------|-----------------|
| 1           | Kitchen     | 226 sq. ft | 16'3" x 15'3"   |
| 2           | Dining Area | 231 sq. ft | 19'9" x 12'1"   |
| 3           | Deck        | 243 sq. ft | 15'7" x 15'6"   |

# KITCHEN (1)

Floor 2 / 226 sq. ft

DINING AREA (2) Floor 2 / 231 sq. ft

**DECK (3)** Floor 2 / 243 sq. ft

KITCHEN (4)

Floor 3 / 92 sq. ft