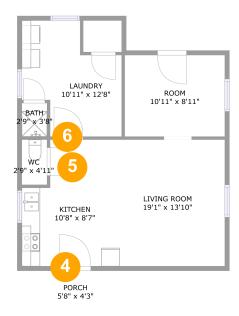

| Room number | Room name   | Room area  | Room Dimensions |
|-------------|-------------|------------|-----------------|
| 4           | Kitchen     | 92 sq. ft  | 10'8" x 8'7"    |
| 5           | Living Room | 198 sq. ft | 19'1" x 13'10"  |
| 6           | Laundry     | 109 sq. ft | 10'11" x 12'8"  |

#### LIVING ROOM (5)

Floor 3 / 198 sq. ft

LAUNDRY (6) Floor 3 / 109 sq. ft

HALL (7) Floor 4 / 265 sq. ft

HALL (7) Floor 4 / 265 sq. ft

KITCHEN (8)

Floor 4 / 74 sq. ft

LAUNDRY (9) Floor 4 / 234 sq. ft