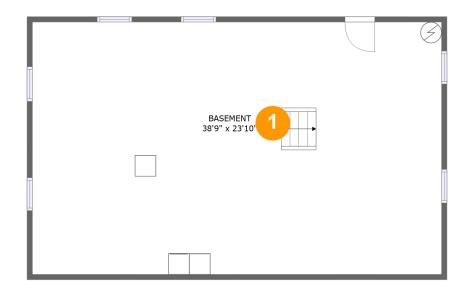

#### **Room dimensions**

Floor 1 Total sqft: 989 Living area: 0

| # |          | Dimensions     | sqft       | Counted as living area |
|---|----------|----------------|------------|------------------------|
| 1 | Basement | 38'9" x 23'10" | 925 sq. ft | No                     |

#### 1 Floor 1 - Basement

**Dimensions:** 38'9" x 23'10"

**Area:** 925 sq. ft

Counted as living area: No

Heated: Yes Finished: No Enclosed: Yes Contiguous: Yes Permitted: Yes Wet space: No Addition: No Conversion: No