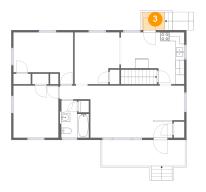

#### 4 Floor 2 - Bedroom

**Dimensions**: 10'2" x 11'9"

Area: 110 sq. ft

Counted as living area: Yes

Heated: Yes Finished: Yes Enclosed: Yes Contiguous: Yes Permitted: Yes Wet space: No Addition: No Conversion: No