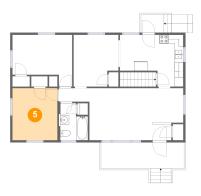

#### 5 Floor 2 - Bedroom

Dimensions: 10'2" x 11'10"

Area: 120 sq. ft

Counted as living area: Yes

Heated: Yes Finished: Yes Enclosed: Yes Contiguous: Yes Permitted: Yes Wet space: No Addition: No Conversion: No