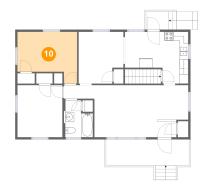

### Floor 2 - Primary Bedroom

**Dimensions**: 13'7" x 11'9"

**Area:** 131 sq. ft

Counted as living area: Yes

Heated: Yes Finished: Yes Enclosed: Yes Contiguous: Yes Permitted: Yes Wet space: No Addition: No Conversion: No