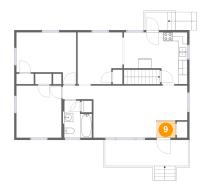

### Floor 2 - Foyer

Dimensions: 4'4" x 3'8"

Area: 17 sq. ft

Counted as living area: Yes

Heated: Yes Finished: Yes Enclosed: Yes Contiguous: Yes Permitted: Yes Wet space: No Addition: No Conversion: No