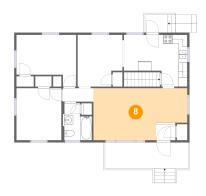

### Floor 2 - Living Room

Dimensions: 21'4" x 11'10"

Area: 223 sq. ft

Counted as living area: Yes

Heated: Yes Finished: Yes Enclosed: Yes Contiguous: Yes Permitted: Yes Wet space: No Addition: No Conversion: No