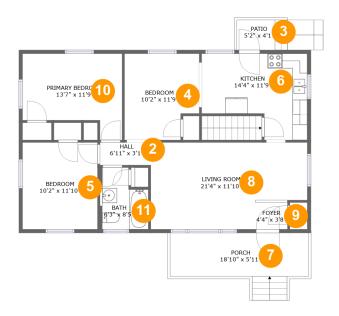

#### **Room dimensions**

Floor 2 Total sqft: 1137 Living area: 989

| #  |                 | Dimensions     | sqft       | Counted as living area |
|----|-----------------|----------------|------------|------------------------|
| 2  | Hall            | 6'11" x 3'1"   | 21 sq. ft  | Yes                    |
| 3  | Patio           | 5'2" x 4'1"    | 21 sq. ft  | No                     |
| 4  | Bedroom         | 10'2" x 11'9"  | 110 sq. ft | Yes                    |
| 5  | Bedroom         | 10'2" x 11'10" | 120 sq. ft | Yes                    |
| 6  | Kitchen         | 14'4" x 11'9"  | 138 sq. ft | Yes                    |
| 7  | Porch           | 18'10" x 5'11" | 127 sq. ft | No                     |
| 8  | Living Room     | 21'4" x 11'10" | 223 sq. ft | Yes                    |
| 9  | Foyer           | 4'4" x 3'8"    | 17 sq. ft  | Yes                    |
| 10 | Primary Bedroom | 13'7" x 11'9"  | 131 sq. ft | Yes                    |
| 11 | Bath            | 6'3" x 8'5"    | 46 sq. ft  | Yes                    |

#### 2 Floor 2 - Hall

**Dimensions**: 6'11" x 3'1"

Area: 21 sq. ft

Counted as living area: Yes

Heated: Yes Finished: Yes Enclosed: Yes Contiguous: Yes Permitted: Yes Wet space: No Addition: No Conversion: No

Dimensions: 5'2" x 4'1"

Area: 21 sq. ft

Counted as living area: No

Heated: No Finished: Yes Enclosed: No Contiguous: Yes Permitted: Yes Wet space: No Addition: No Conversion: No

#### 4 Floor 2 - Bedroom

**Dimensions**: 10'2" x 11'9"

Area: 110 sq. ft

Counted as living area: Yes

Heated: Yes Finished: Yes Enclosed: Yes Contiguous: Yes Permitted: Yes Wet space: No Addition: No Conversion: No

#### 5 Floor 2 - Bedroom

Dimensions: 10'2" x 11'10"

Area: 120 sq. ft

Counted as living area: Yes

Heated: Yes Finished: Yes Enclosed: Yes Contiguous: Yes Permitted: Yes Wet space: No Addition: No Conversion: No

Dimensions: 14'4" x 11'9"

**Area:** 138 sq. ft

Counted as living area: Yes

Heated: Yes Finished: Yes Enclosed: Yes Contiguous: Yes Permitted: Yes Wet space: No Addition: No Conversion: No

#### Floor 2 - Porch

Dimensions: 18'10" x 5'11"

Area: 127 sq. ft

Counted as living area: No

Heated: No Finished: Yes Enclosed: No Contiguous: Yes Permitted: Yes Wet space: No Addition: No Conversion: No

### Floor 2 - Living Room

Dimensions: 21'4" x 11'10"

Area: 223 sq. ft

Counted as living area: Yes

Heated: Yes Finished: Yes Enclosed: Yes Contiguous: Yes Permitted: Yes Wet space: No Addition: No Conversion: No

### Floor 2 - Foyer

Dimensions: 4'4" x 3'8"

Area: 17 sq. ft

Counted as living area: Yes

Heated: Yes Finished: Yes Enclosed: Yes Contiguous: Yes Permitted: Yes Wet space: No Addition: No Conversion: No

### Floor 2 - Primary Bedroom

**Dimensions**: 13'7" x 11'9"

**Area:** 131 sq. ft

Counted as living area: Yes

Heated: Yes Finished: Yes Enclosed: Yes Contiguous: Yes Permitted: Yes Wet space: No Addition: No Conversion: No

#### Floor 2 - Bath

Dimensions: 6'3" x 8'5"

Area: 46 sq. ft

Counted as living area: Yes

Yes Finished: Yes
Yes Enclosed: Yes
Contiguous: Yes
Permitted: Yes
Wet space: Yes
Addition: No
Conversion: No

Heated: Yes