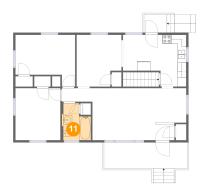

#### Floor 2 - Bath

Dimensions: 6'3" x 8'5"

Area: 46 sq. ft

Counted as living area: Yes

Yes Finished: Yes
Yes Enclosed: Yes
Contiguous: Yes
Permitted: Yes
Wet space: Yes
Addition: No
Conversion: No

Heated: Yes