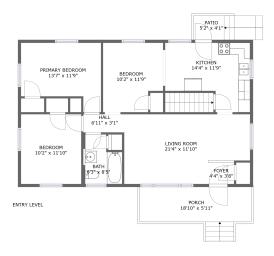

#### **Room dimensions**

Floor 2 Total sqft: 1137 Living area: 989

| #  |                 | Dimensions     | sqft       | Counted as living area |
|----|-----------------|----------------|------------|------------------------|
| 2  | Hall            | 6'11" x 3'1"   | 21 sq. ft  | Yes                    |
| 3  | Patio           | 5'2" x 4'1"    | 21 sq. ft  | No                     |
| 4  | Bedroom         | 10'2" x 11'9"  | 110 sq. ft | Yes                    |
| 5  | Bedroom         | 10'2" x 11'10" | 120 sq. ft | Yes                    |
| 6  | Kitchen         | 14'4" x 11'9"  | 138 sq. ft | Yes                    |
| 7  | Porch           | 18'10" x 5'11" | 127 sq. ft | No                     |
| 8  | Living Room     | 21'4" x 11'10" | 223 sq. ft | Yes                    |
| 9  | Foyer           | 4'4" x 3'8"    | 17 sq. ft  | Yes                    |
| 10 | Primary Bedroom | 13'7" x 11'9"  | 131 sq. ft | Yes                    |
| 11 | Bath            | 6'3" x 8'5"    | 46 sq. ft  | Yes                    |

#### 2 Floor 2 - Hall

**Dimensions**: 6'11" x 3'1"

Area: 21 sq. ft

Counted as living area: Yes

Heated: Yes Finished: Yes Enclosed: Yes Contiguous: Yes Permitted: Yes Wet space: No Addition: No Conversion: No

Dimensions: 5'2" x 4'1"

Area: 21 sq. ft

Counted as living area: No

Heated: No Finished: Yes Enclosed: No Contiguous: Yes Permitted: Yes Wet space: No Addition: No Conversion: No

#### 4 Floor 2 - Bedroom

**Dimensions**: 10'2" x 11'9"

Area: 110 sq. ft

Counted as living area: Yes

Heated: Yes Finished: Yes Enclosed: Yes Contiguous: Yes Permitted: Yes Wet space: No Addition: No Conversion: No

#### 5 Floor 2 - Bedroom

Dimensions: 10'2" x 11'10"

Area: 120 sq. ft

Counted as living area: Yes

Heated: Yes Finished: Yes Enclosed: Yes Contiguous: Yes Permitted: Yes Wet space: No Addition: No Conversion: No

Dimensions: 14'4" x 11'9"

**Area:** 138 sq. ft

Counted as living area: Yes

Heated: Yes Finished: Yes Enclosed: Yes Contiguous: Yes Permitted: Yes Wet space: No Addition: No Conversion: No

#### Floor 2 - Porch

Dimensions: 18'10" x 5'11"

Area: 127 sq. ft

Counted as living area: No

Heated: No Finished: Yes Enclosed: No Contiguous: Yes Permitted: Yes Wet space: No Addition: No Conversion: No

### Floor 2 - Living Room

Dimensions: 21'4" x 11'10"

Area: 223 sq. ft

Counted as living area: Yes

Heated: Yes Finished: Yes Enclosed: Yes Contiguous: Yes Permitted: Yes Wet space: No Addition: No Conversion: No

### Floor 2 - Foyer

Dimensions: 4'4" x 3'8"

Area: 17 sq. ft

Counted as living area: Yes

Heated: Yes Finished: Yes Enclosed: Yes Contiguous: Yes Permitted: Yes Wet space: No Addition: No Conversion: No

### Floor 2 - Primary Bedroom

**Dimensions**: 13'7" x 11'9"

**Area:** 131 sq. ft

Counted as living area: Yes

Heated: Yes Finished: Yes Enclosed: Yes Contiguous: Yes Permitted: Yes Wet space: No Addition: No Conversion: No

#### Floor 2 - Bath

Dimensions: 6'3" x 8'5"

Area: 46 sq. ft

Counted as living area: Yes

Yes Finished: Yes
Yes Enclosed: Yes
Contiguous: Yes
Permitted: Yes
Wet space: Yes
Addition: No
Conversion: No

Heated: Yes