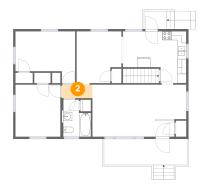

#### 2 Floor 2 - Hall

**Dimensions**: 6'11" x 3'1"

Area: 21 sq. ft

Counted as living area: Yes

Heated: Yes Finished: Yes Enclosed: Yes Contiguous: Yes Permitted: Yes Wet space: No Addition: No Conversion: No

Dimensions: 5'2" x 4'1"

Area: 21 sq. ft

Counted as living area: No

Heated: No Finished: Yes Enclosed: No Contiguous: Yes Permitted: Yes Wet space: No Addition: No Conversion: No