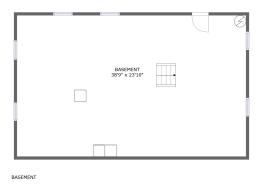

#### **Room dimensions**

Floor 1 Total sqft: 989 Living area: 0

| # |          | Dimensions     | sqft       | Counted as living area |
|---|----------|----------------|------------|------------------------|
| 1 | Basement | 38'9" x 23'10" | 925 sq. ft | No                     |

#### 1 Floor 1 - Basement

**Dimensions:** 38'9" x 23'10"

**Area:** 925 sq. ft

Counted as living area: No

Heated: Yes Finished: No Enclosed: Yes Contiguous: Yes Permitted: Yes Wet space: No Addition: No Conversion: No