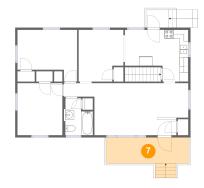

#### Floor 2 - Porch

Dimensions: 18'10" x 5'11"

Area: 127 sq. ft

Counted as living area: No

Heated: No Finished: Yes Enclosed: No Contiguous: Yes Permitted: Yes Wet space: No Addition: No Conversion: No