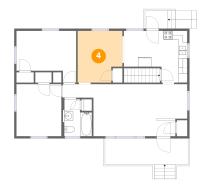

#### 5 Floor 2 - Bedroom

Dimensions: 10'2" x 11'10"

Area: 120 sq. ft

Counted as living area: Yes

Heated: Yes Finished: Yes Enclosed: Yes Contiguous: Yes Permitted: Yes Wet space: No Addition: No Conversion: No