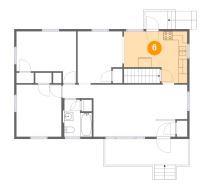

Dimensions: 14'4" x 11'9"

**Area:** 138 sq. ft

Counted as living area: Yes

Heated: Yes Finished: Yes Enclosed: Yes Contiguous: Yes Permitted: Yes Wet space: No Addition: No Conversion: No