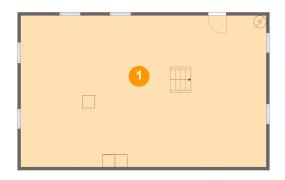

#### 1 Floor 1 - Basement

**Dimensions:** 38'9" x 23'10"

**Area:** 925 sq. ft

Counted as living area: No

Heated: Yes Finished: No Enclosed: Yes Contiguous: Yes Permitted: Yes Wet space: No Addition: No Conversion: No