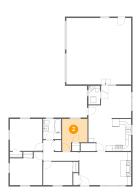

### 1 Floor 1 - Living Room

Dimensions: 18'5" x 11'9" Area: 216 sq. ft

Counted as Living Area:

Yes

Heated: Yes Finished: Yes Enclosed: Yes Contiguous:

Yes

Permitted: Yes Wet Space: No Addition: No Conversion: No