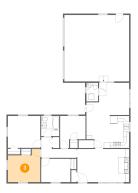

### 1 Floor 1 - Living Room

Dimensions: 18'5" x 11'9" Area: 216 sq. ft

Counted as Living Area:

Yes

Heated: Yes Finished: Yes Enclosed: Yes Contiguous:

Yes

Permitted: Yes Wet Space: No Addition: No Conversion: No