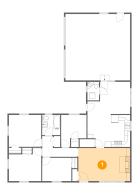

### 1 Floor 1 - Living Room

Dimensions: 18'5" x 11'9" Area: 216 sq. ft

Counted as Living Area:

Yes

Heated: Yes Finished: Yes Enclosed: Yes Contiguous:

Yes

Permitted: Yes Wet Space: No Addition: No Conversion: No