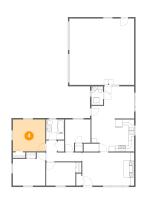

### 1 Floor 1 - Living Room

Dimensions: 18'5" x 11'9" Area: 216 sq. ft

Counted as Living Area:

Yes

Heated: Yes Finished: Yes Enclosed: Yes Contiguous:

Yes

Permitted: Yes Wet Space: No Addition: No Conversion: No