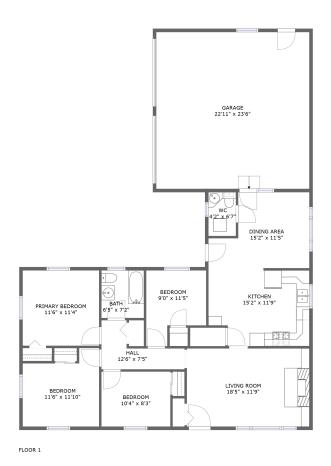

#### **Room Dimensions**

Floor 1 Total sqft: 1848 Living area: 1267

| #  | Room name       | Dimensions     | Area (sqft) | Counted as Living Area |
|----|-----------------|----------------|-------------|------------------------|
| 1  | Living Room     | 18'5" x 11'9"  | 216 sq. ft  | Yes                    |
| 2  | Bedroom         | 9'0" x 11'5"   | 84 sq. ft   | Yes                    |
| 3  | Bedroom         | 11'6" x 11'10" | 116 sq. ft  | Yes                    |
| 4  | Primary Bedroom | 11'6" x 11'4"  | 130 sq. ft  | Yes                    |
| 5  | Bath            | 6'5" x 7'2"    | 46 sq. ft   | Yes                    |
| 6  | Kitchen         | 15'2" x 11'9"  | 166 sq. ft  | Yes                    |
| 7  | Wc              | 4'2" x 6'7"    | 27 sq. ft   | Yes                    |
| 8  | Hall            | 12'6" x 7'5"   | 55 sq. ft   | Yes                    |
| 9  | Dining Area     | 15'2" x 11'5"  | 142 sq. ft  | Yes                    |
| 10 | Garage          | 22'11" x 23'6" | 541 sq. ft  | No                     |
| 11 | Bedroom         | 10'4" x 8'3"   | 86 sq. ft   | Yes                    |