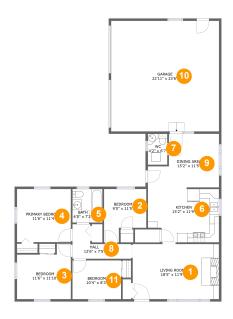

#### **Room Dimensions**

Floor 1 Total sqft: 1848 Living area: 1267

| #  | Room name       | Dimensions     | Area (sqft) | Counted as Living Area |
|----|-----------------|----------------|-------------|------------------------|
| 1  | Living Room     | 18'5" x 11'9"  | 216 sq. ft  | Yes                    |
| 2  | Bedroom         | 9'0" x 11'5"   | 84 sq. ft   | Yes                    |
| 3  | Bedroom         | 11'6" x 11'10" | 116 sq. ft  | Yes                    |
| 4  | Primary Bedroom | 11'6" x 11'4"  | 130 sq. ft  | Yes                    |
| 5  | Bath            | 6'5" x 7'2"    | 46 sq. ft   | Yes                    |
| 6  | Kitchen         | 15'2" x 11'9"  | 166 sq. ft  | Yes                    |
| 7  | Wc              | 4'2" x 6'7"    | 27 sq. ft   | Yes                    |
| 8  | Hall            | 12'6" x 7'5"   | 55 sq. ft   | Yes                    |
| 9  | Dining Area     | 15'2" x 11'5"  | 142 sq. ft  | Yes                    |
| 10 | Garage          | 22'11" x 23'6" | 541 sq. ft  | No                     |
| 11 | Bedroom         | 10'4" x 8'3"   | 86 sq. ft   | Yes                    |