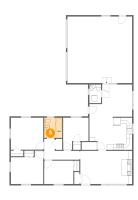

### 1 Floor 1 - Living Room

Dimensions: 18'5" x 11'9" Area: 216 sq. ft

Counted as Living Area:

Yes

Heated: Yes Finished: Yes Enclosed: Yes Contiguous:

Yes

Permitted: Yes Wet Space: No Addition: No Conversion: No