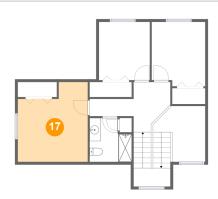

### Floor 3 - Bedroom

Dimensions: 12'6" x 14'3"

**Area:** 156 sq. ft

Counted as Living Area:

Yes

Heated: Yes Finished: Yes Enclosed: Yes Contiguous:

Yes

Dimensions: 14'5" x 8'11" Area: 140 sq. ft Counted as Living Area: