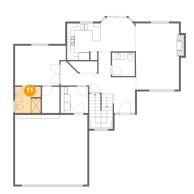

#### Floor 2 - W.i.c.

Dimensions: 4'11" x 7'4"

Area: 36 sq. ft

Counted as Living Area:

Yes

Heated: Yes Finished: Yes Enclosed: Yes Contiguous:

Yes

**Dimensions**: 12'9" x 11'6" **Area**: 179 sq. ft