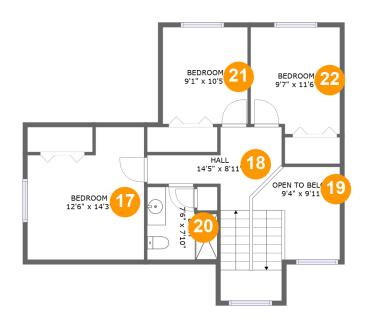

#### **Room Dimensions**

Floor 3 Total sqft: 773 Living area: 696

| #  | Room name     | Dimensions    | Area (sqft) | Counted as Living Area |
|----|---------------|---------------|-------------|------------------------|
| 17 | Bedroom       | 12'6" x 14'3" | 156 sq. ft  | Yes                    |
| 18 | Hall          | 14'5" x 8'11" | 140 sq. ft  | Yes                    |
| 19 | Open To Below | 9'4" x 9'11"  | 69 sq. ft   | No                     |
| 20 | Bath          | 7'6" x 7'10"  | 52 sq. ft   | Yes                    |
| 21 | Bedroom       | 9'1" x 10'5"  | 95 sq. ft   | Yes                    |
| 22 | Bedroom       | 9'7" x 11'6"  | 106 sq. ft  | Yes                    |

### Floor 3 - Bedroom

Dimensions: 12'6" x 14'3"

**Area:** 156 sq. ft

Counted as Living Area:

Yes

Heated: Yes Finished: Yes Enclosed: Yes Contiguous:

Yes

Dimensions: 14'5" x 8'11" Area: 140 sq. ft Counted as Living Area:

Yes

Heated: Yes Finished: Yes Enclosed: Yes **Contiguous:** 

Yes

Permitted: Yes Wet Space: No Addition: No Conversion: No

### Floor 3 - Open To Below

Dimensions: 9'4" x 9'11"

Area: 69 sq. ft

Counted as Living Area: No

Heated: No Finished: No Enclosed: No Contiguous: Yes Permitted: No Wet Space: No Addition: No Conversion: No

### Floor 3 - Bath

Dimensions: 7'6" x 7'10"

Area: 52 sq. ft

Counted as Living Area:

Yes

Heated: Yes Finished: Yes Enclosed: Yes Contiguous: Yes

### 21

#### Floor 3 - Bedroom

Dimensions: 9'1" x 10'5" Area: 95 sq. ft

Counted as Living Area:

Yes

Heated: Yes Finished: Yes Enclosed: Yes Contiguous:

Yes

Permitted: Yes Wet Space: No Addition: No Conversion: No

### 2 Floor 3 - Bedroom

**Dimensions**: 9'7" x 11'6"

**Area:** 106 sq. ft

Counted as Living Area:

Yes

Heated: Yes Finished: Yes Enclosed: Yes Contiguous:

Yes