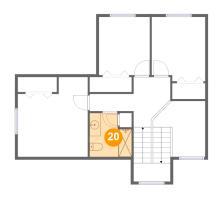

### Floor 3 - Bath

Dimensions: 7'6" x 7'10"

Area: 52 sq. ft

Counted as Living Area:

Yes

Heated: Yes Finished: Yes Enclosed: Yes Contiguous: Yes