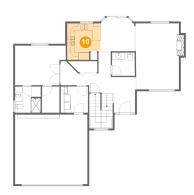

#### Floor 2 - Kitchen

**Dimensions:** 9'4" x 10'3"

Area: 88 sq. ft

Counted as Living Area:

Yes

Heated: Yes Finished: Yes Enclosed: Yes Contiguous:

Yes

Permitted: Yes Wet Space: No Addition: No Conversion: No