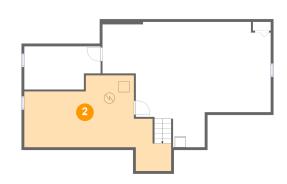

### 3 Floor 1 - Recreation Room

**Dimensions**: 12'3" x 16'9" **Area**: 198 sq. ft

Counted as Living Area:

Yes

Heated: Yes Finished: Yes Enclosed: Yes Contiguous:

Yes

Permitted: Yes Wet Space: No Addition: No Conversion: No