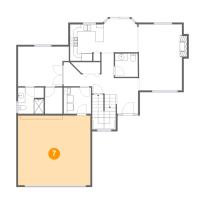

### Floor 2 - Garage

Dimensions: 20'3" x 19'5"

Area: 393 sq. ft

Counted as Living Area: No

Heated: No Finished: No Enclosed: Yes Contiguous: Yes Permitted: Yes Wet Space: No Addition: No Conversion: No