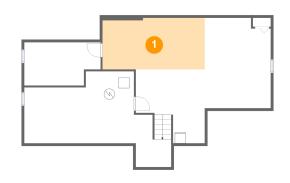

### 1 Floor 1 - Game Room

Dimensions: 19'0" x 9'6" Area: 179 sq. ft

Counted as Living Area:

Yes

Heated: Yes Finished: Yes Enclosed: Yes Contiguous:

Yes

Permitted: Yes Wet Space: No Addition: No Conversion: No