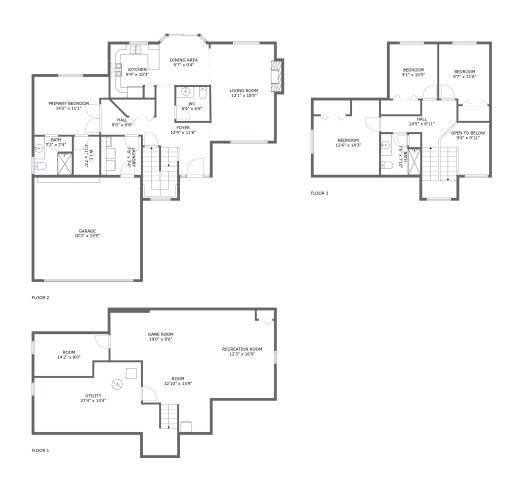

#### **Room Dimensions**

Floor 1 Total sqft: 1024 Living area: 712

| # | Room name       | Dimensions     | Area (sqft) | Counted as Living Area |
|---|-----------------|----------------|-------------|------------------------|
| 1 | Game Room       | 19'0" x 9'6"   | 179 sq. ft  | Yes                    |
| 2 | Utility         | 27'4" x 13'4"  | 288 sq. ft  | No                     |
| 3 | Recreation Room | 12'3" x 16'9"  | 198 sq. ft  | Yes                    |
| 4 | Room            | 14'2" x 8'0"   | 105 sq. ft  | Yes                    |
| 5 | Room            | 12'10" x 13'9" | 152 sq. ft  | Yes                    |

### 1 Floor 1 - Game Room

Dimensions: 19'0" x 9'6" Area: 179 sq. ft

Counted as Living Area:

Yes

Heated: Yes Finished: Yes Enclosed: Yes Contiguous:

Yes

Permitted: Yes Wet Space: No Addition: No Conversion: No

### Ploor 1 - Utility

Dimensions: 27'4" x 13'4"

Area: 288 sq. ft

Counted as Living Area: No

Heated: No Finished: No Enclosed: Yes Contiguous: Yes Permitted: Yes Wet Space: No Addition: No Conversion: No

### 3 Floor 1 - Recreation Room

**Dimensions**: 12'3" x 16'9" **Area**: 198 sq. ft

Counted as Living Area:

Yes

Heated: Yes Finished: Yes Enclosed: Yes Contiguous:

Yes

Permitted: Yes Wet Space: No Addition: No Conversion: No

#### 4 Floor 1 - Room

Dimensions: 14'2" x 8'0"

Area: 105 sq. ft

Counted as Living Area:

Yes

Heated: Yes Finished: Yes Enclosed: Yes Contiguous:

Yes

Permitted: Yes Wet Space: No Addition: No Conversion: No

#### 5 Floor 1 - Room

Dimensions: 12'10" x 13'9"

Area: 152 sq. ft

Counted as Living Area:

Yes

Heated: Yes Finished: Yes Enclosed: Yes Contiguous:

Yes

Dimensions: 8'0" x 6'8" Area: 37 sq. ft