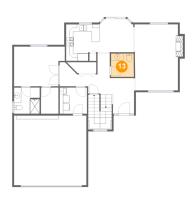

### Floor 2 - Primary Bedroom

Dimensions: 14'2" x 11'1"

**Area:** 145 sq. ft

Counted as Living Area:

Yes

Heated: Yes Finished: Yes Enclosed: Yes Contiguous:

Yes