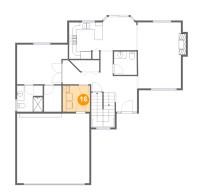

#### Floor 2 - W.i.c.

Dimensions: 4'11" x 7'4"

Area: 36 sq. ft

Counted as Living Area:

Yes

Heated: Yes Finished: Yes Enclosed: Yes Contiguous:

Yes

**Dimensions**: 12'9" x 11'6" **Area**: 179 sq. ft