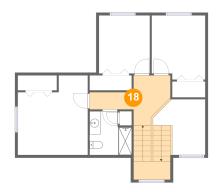

### Floor 3 - Bedroom

Dimensions: 12'6" x 14'3"

**Area:** 156 sq. ft

Counted as Living Area:

Yes

Heated: Yes Finished: Yes Enclosed: Yes Contiguous:

Yes

Dimensions: 14'5" x 8'11" Area: 140 sq. ft Counted as Living Area:

Yes

Heated: Yes Finished: Yes Enclosed: Yes **Contiguous:** 

Yes

Permitted: Yes Wet Space: No Addition: No Conversion: No