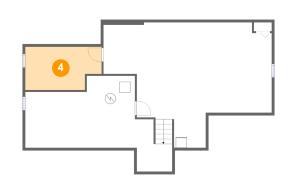

#### 4 Floor 1 - Room

Dimensions: 14'2" x 8'0"

Area: 105 sq. ft

Counted as Living Area:

Yes

Heated: Yes Finished: Yes Enclosed: Yes Contiguous:

Yes

Permitted: Yes Wet Space: No Addition: No Conversion: No