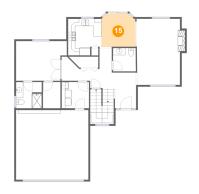

## 15 Floor 2 - Dining Area

Dimensions: 9'7" x 9'4"

Area: 86 sq. ft

Counted as Living Area:

Yes

Heated: Yes Finished: Yes Enclosed: Yes Contiguous:

Yes

Permitted: Yes Wet Space: No Addition: No Conversion: No