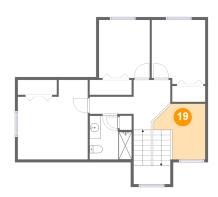

### Floor 3 - Open To Below

Dimensions: 9'4" x 9'11"

Area: 69 sq. ft

Counted as Living Area: No

Heated: No Finished: No Enclosed: No Contiguous: Yes Permitted: No Wet Space: No Addition: No Conversion: No