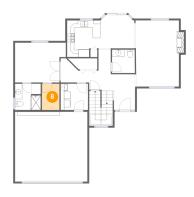

#### Floor 2 - W.i.c.

Dimensions: 4'11" x 7'4"

Area: 36 sq. ft

Counted as Living Area:

Yes

Heated: Yes Finished: Yes Enclosed: Yes Contiguous:

Yes

**Dimensions**: 12'9" x 11'6" **Area**: 179 sq. ft