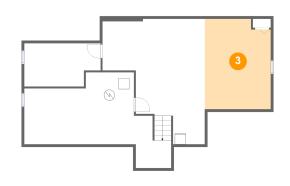

### 3 Floor 1 - Recreation Room

**Dimensions**: 12'3" x 16'9" **Area**: 198 sq. ft

Counted as Living Area:

Yes

Heated: Yes Finished: Yes Enclosed: Yes Contiguous:

Yes

Permitted: Yes Wet Space: No Addition: No Conversion: No