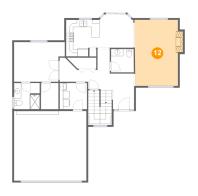

### 12 Floor 2 - Living Room

Dimensions: 12'1" x 18'5" Area: 230 sq. ft

**Counted as Living Area:** 

Yes

Heated: Yes Finished: Yes Enclosed: Yes Contiguous:

Yes

Permitted: Yes Wet Space: No Addition: No Conversion: No