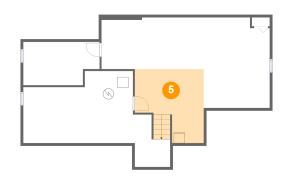

#### 5 Floor 1 - Room

Dimensions: 12'10" x 13'9"

Area: 152 sq. ft

Counted as Living Area:

Yes

Heated: Yes Finished: Yes Enclosed: Yes Contiguous:

Yes

Dimensions: 8'0" x 6'8" Area: 37 sq. ft