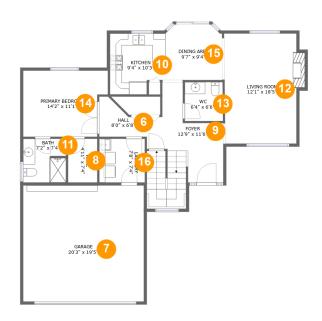

#### **Room Dimensions**

Floor 2 Total sqft: 1521 Living area: 1090

| #  | Room name       | Dimensions    | Area (sqft) | Counted as Living Area |
|----|-----------------|---------------|-------------|------------------------|
| 6  | Hall            | 8'0" x 6'8"   | 37 sq. ft   | Yes                    |
| 7  | Garage          | 20'3" x 19'5" | 393 sq. ft  | No                     |
| 8  | W.i.c.          | 4'11" x 7'4"  | 36 sq. ft   | Yes                    |
| 9  | Foyer           | 12'9" x 11'6" | 179 sq. ft  | Yes                    |
| 10 | Kitchen         | 9'4" x 10'3"  | 88 sq. ft   | Yes                    |
| 11 | Bath            | 7'2" x 7'4"   | 52 sq. ft   | Yes                    |
| 12 | Living Room     | 12'1" x 18'5" | 230 sq. ft  | Yes                    |
| 13 | Wc              | 6'4" x 6'6"   | 42 sq. ft   | Yes                    |
| 14 | Primary Bedroom | 14'2" x 11'1" | 145 sq. ft  | Yes                    |
| 15 | Dining Area     | 9'7" x 9'4"   | 86 sq. ft   | Yes                    |
| 16 | Laundry         | 7'8" x 7'4"   | 56 sq. ft   | Yes                    |

Counted as Living Area:

Yes

Heated: Yes Finished: Yes Enclosed: Yes **Contiguous:** 

Yes

Permitted: Yes Wet Space: No Addition: No Conversion: No

### Floor 2 - Garage

Dimensions: 20'3" x 19'5"

Area: 393 sq. ft

Counted as Living Area: No

Heated: No Finished: No Enclosed: Yes Contiguous: Yes Permitted: Yes Wet Space: No Addition: No Conversion: No

#### Floor 2 - W.i.c.

Dimensions: 4'11" x 7'4"

Area: 36 sq. ft

Counted as Living Area:

Yes

Heated: Yes Finished: Yes Enclosed: Yes Contiguous:

Yes

**Dimensions**: 12'9" x 11'6" **Area**: 179 sq. ft

Counted as Living Area:

Yes

Heated: Yes Finished: Yes Enclosed: Yes Contiguous:

Yes

Permitted: Yes Wet Space: No Addition: No Conversion: No

#### Floor 2 - Kitchen

**Dimensions:** 9'4" x 10'3"

Area: 88 sq. ft

Counted as Living Area:

Yes

Heated: Yes Finished: Yes Enclosed: Yes Contiguous:

Yes

Permitted: Yes Wet Space: No Addition: No Conversion: No

### Floor 2 - Bath

Dimensions: 7'2" x 7'4"

Area: 52 sq. ft

Counted as Living Area:

Yes

Heated: Yes Finished: Yes Enclosed: Yes Contiguous: Yes

### 12 Floor 2 - Living Room

Dimensions: 12'1" x 18'5" Area: 230 sq. ft

**Counted as Living Area:** 

Yes

Heated: Yes Finished: Yes Enclosed: Yes Contiguous:

Yes

Permitted: Yes Wet Space: No Addition: No Conversion: No

#### Floor 2 - Wc

Dimensions: 6'4" x 6'6"

Area: 42 sq. ft

**Counted as Living Area:** 

Yes

Heated: Yes Finished: Yes Enclosed: Yes Contiguous:

Yes

Permitted: Yes Wet Space: Yes Addition: No Conversion: No

### Floor 2 - Primary Bedroom

Dimensions: 14'2" x 11'1"

**Area:** 145 sq. ft

Counted as Living Area:

Yes

Heated: Yes Finished: Yes Enclosed: Yes Contiguous:

Yes

## 15 Floor 2 - Dining Area

Dimensions: 9'7" x 9'4"

Area: 86 sq. ft

Counted as Living Area:

Yes

Heated: Yes Finished: Yes Enclosed: Yes Contiguous:

Yes

Permitted: Yes Wet Space: No Addition: No Conversion: No

### Floor 2 - Laundry

Dimensions: 7'8" x 7'4"

Area: 56 sq. ft

**Counted as Living Area:** 

Yes

Heated: Yes Finished: Yes Enclosed: Yes Contiguous:

Yes

Permitted: Yes Wet Space: No Addition: No Conversion: No