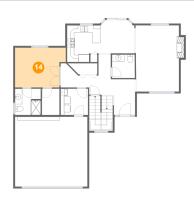

### Floor 2 - Primary Bedroom

Dimensions: 14'2" x 11'1"

**Area:** 145 sq. ft

Counted as Living Area:

Yes

Heated: Yes Finished: Yes Enclosed: Yes Contiguous:

Yes