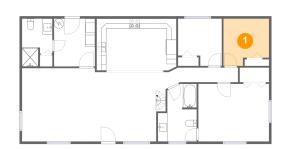

# Floor 1 - Bedroom

Dimensions: 9'4" x 9'8" Area: 82 sq. ft Counted as living area: Yes Heated: Yes Finished: Yes Enclosed: Yes Contiguous: Yes Permitted: Yes Wet space: No Addition: No Conversion: No