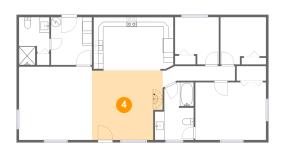

#### Floor 1 - Dining Room

Dimensions: 14'6" x 14'3" Area: 194 sq. ft Counted as living area: Yes Heated: Yes Finished: Yes Enclosed: Yes Contiguous: Yes Permitted: Yes Wet space: No Addition: No Conversion: No