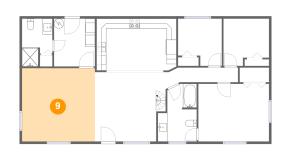

# Floor 1 - Bath

Dimensions: 7'11" x 11'9" Area: 80 sq. ft Counted as living area: Yes Heated: Yes Finished: Yes Enclosed: Yes Contiguous: Yes Permitted: Yes Wet space: Yes Addition: No Conversion: No

Dimensions: 15'0" x 15'0" Area: 225 sq. ft Counted as living area: Yes Heated: Yes Finished: Yes Enclosed: Yes Contiguous: Yes Permitted: Yes Wet space: No Addition: No Conversion: No

# 😳 Floor 1 - Bedroom

Dimensions: 14'6" x 11'10" Area: 171 sq. ft Counted as living area: Yes Heated: Yes Finished: Yes Enclosed: Yes Contiguous: Yes Permitted: Yes Wet space: No Addition: No Conversion: No