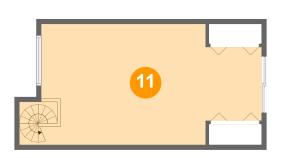

# 😐 Floor 2 - Bedroom

Dimensions: 22'10" x 12'6" Area: 268 sq. ft Counted as living area: Yes Heated: Yes Finished: Yes Enclosed: Yes Contiguous: Yes Permitted: Yes Wet space: No Addition: No Conversion: No