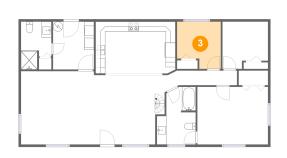

Dimensions: 9'0" x 9'8" Area: 77 sq. ft Counted as living area: Yes Heated: Yes Finished: Yes Enclosed: Yes Contiguous: Yes Permitted: Yes Wet space: No Addition: No Conversion: No