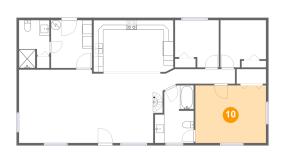

# 😳 Floor 1 - Bedroom

Dimensions: 14'6" x 11'10" Area: 171 sq. ft Counted as living area: Yes Heated: Yes Finished: Yes Enclosed: Yes Contiguous: Yes Permitted: Yes Wet space: No Addition: No Conversion: No