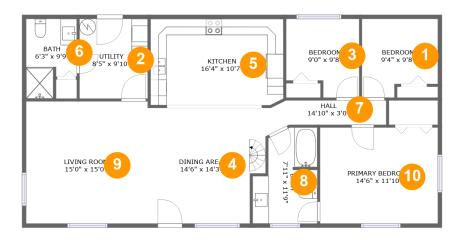

# **Room dimensions**

Floor 1

Total sqft: 1351 Living area: 1351

| #  |             | Dimensions     | sqft       | Counted as living area |
|----|-------------|----------------|------------|------------------------|
| 1  | Bedroom     | 9'4" x 9'8"    | 82 sq. ft  | Yes                    |
| 2  | Utility     | 8'5" x 9'10"   | 82 sq. ft  | Yes                    |
| 3  | Bedroom     | 9'0" x 9'8"    | 77 sq. ft  | Yes                    |
| 4  | Dining Room | 14'6" x 14'3"  | 194 sq. ft | Yes                    |
| 5  | Kitchen     | 16'4" x 10'7"  | 173 sq. ft | Yes                    |
| 6  | Bath        | 6'3" x 9'9"    | 59 sq. ft  | Yes                    |
| 7  | Hall        | 14'10" x 3'0"  | 45 sq. ft  | Yes                    |
| 8  | Bath        | 7'11" x 11'9"  | 80 sq. ft  | Yes                    |
| 9  | Living Room | 15'0" x 15'0"  | 225 sq. ft | Yes                    |
| 10 | Bedroom     | 14'6" x 11'10" | 171 sq. ft | Yes                    |

# Floor 1 - Bedroom

Dimensions: 9'4" x 9'8" Area: 82 sq. ft Counted as living area: Yes Heated: Yes Finished: Yes Enclosed: Yes Contiguous: Yes Permitted: Yes Wet space: No Addition: No Conversion: No

#### 2 Floor 1 - Utility

Dimensions: 8'5" x 9'10" Area: 82 sq. ft Counted as living area: Yes Heated: Yes Finished: Yes Enclosed: Yes Contiguous: Yes Permitted: Yes Wet space: No Addition: No Conversion: No

Dimensions: 9'0" x 9'8" Area: 77 sq. ft Counted as living area: Yes Heated: Yes Finished: Yes Enclosed: Yes Contiguous: Yes Permitted: Yes Wet space: No Addition: No Conversion: No

#### Floor 1 - Dining Room

Dimensions: 14'6" x 14'3" Area: 194 sq. ft Counted as living area: Yes Heated: Yes Finished: Yes Enclosed: Yes Contiguous: Yes Permitted: Yes Wet space: No Addition: No Conversion: No

# 5 Floor 1 - Kitchen

Dimensions: 16'4" x 10'7" Area: 173 sq. ft Counted as living area: Yes Heated: Yes Finished: Yes Enclosed: Yes Contiguous: Yes Permitted: Yes Wet space: No Addition: No Conversion: No

# 🧿 Floor 1 - Bath

Dimensions: 6'3" x 9'9" Area: 59 sq. ft Counted as living area: Yes Heated: Yes Finished: Yes Enclosed: Yes Contiguous: Yes Permitted: Yes Wet space: Yes Addition: No Conversion: No

Floor 1 - Hall

Dimensions: 14'10" x 3'0" Area: 45 sq. ft Counted as living area: Yes Heated: Yes Finished: Yes Enclosed: Yes Contiguous: Yes Permitted: Yes Wet space: No Addition: No Conversion: No

# Floor 1 - Bath

Dimensions: 7'11" x 11'9" Area: 80 sq. ft Counted as living area: Yes Heated: Yes Finished: Yes Enclosed: Yes Contiguous: Yes Permitted: Yes Wet space: Yes Addition: No Conversion: No

Dimensions: 15'0" x 15'0" Area: 225 sq. ft Counted as living area: Yes Heated: Yes Finished: Yes Enclosed: Yes Contiguous: Yes Permitted: Yes Wet space: No Addition: No Conversion: No

# 😳 Floor 1 - Bedroom

Dimensions: 14'6" x 11'10" Area: 171 sq. ft Counted as living area: Yes Heated: Yes Finished: Yes Enclosed: Yes Contiguous: Yes Permitted: Yes Wet space: No Addition: No Conversion: No