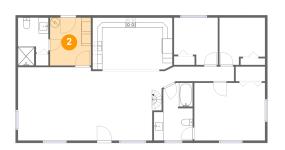

#### 2 Floor 1 - Utility

Dimensions: 8'5" x 9'10" Area: 82 sq. ft Counted as living area: Yes Heated: Yes Finished: Yes Enclosed: Yes Contiguous: Yes Permitted: Yes Wet space: No Addition: No Conversion: No