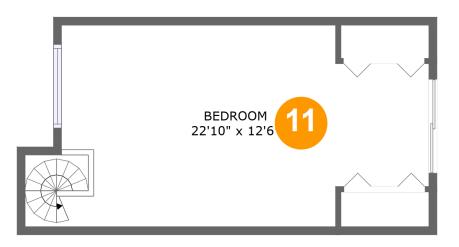

#### Total sqft: 335 Living area: 335

| #  |         | Dimensions     | sqft       | Counted as living area |
|----|---------|----------------|------------|------------------------|
| 11 | Bedroom | 22'10" x 12'6" | 268 sq. ft | Yes                    |

# 😐 Floor 2 - Bedroom

Dimensions: 22'10" x 12'6" Area: 268 sq. ft Counted as living area: Yes Heated: Yes Finished: Yes Enclosed: Yes Contiguous: Yes Permitted: Yes Wet space: No Addition: No Conversion: No