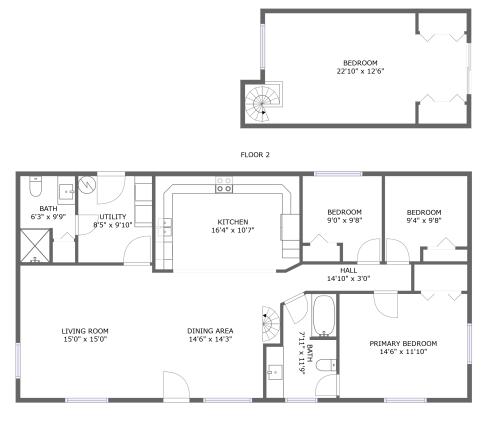

FLOOR 1

#### **Property summary**







# **Room dimensions**

Floor 1

Total sqft: 1351 Living area: 1351

| #  |             | Dimensions     | sqft       | Counted as living area |
|----|-------------|----------------|------------|------------------------|
| 1  | Bedroom     | 9'4" x 9'8"    | 82 sq. ft  | Yes                    |
| 2  | Utility     | 8'5" x 9'10"   | 82 sq. ft  | Yes                    |
| 3  | Bedroom     | 9'0" x 9'8"    | 77 sq. ft  | Yes                    |
| 4  | Dining Room | 14'6" x 14'3"  | 194 sq. ft | Yes                    |
| 5  | Kitchen     | 16'4" x 10'7"  | 173 sq. ft | Yes                    |
| 6  | Bath        | 6'3" x 9'9"    | 59 sq. ft  | Yes                    |
| 7  | Hall        | 14'10" x 3'0"  | 45 sq. ft  | Yes                    |
| 8