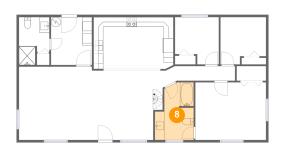

# Floor 1 - Bath

Dimensions: 7'11" x 11'9" Area: 80 sq. ft Counted as living area: Yes Heated: Yes Finished: Yes Enclosed: Yes Contiguous: Yes Permitted: Yes Wet space: Yes Addition: No Conversion: No

Dimensions: 15'0" x 15'0" Area: 225 sq. ft Counted as living area: Yes Heated: Yes Finished: Yes Enclosed: Yes Contiguous: Yes Permitted: Yes Wet space: No Addition: No Conversion: No