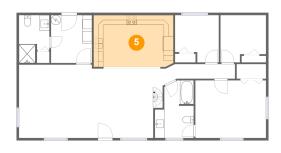

# 5 Floor 1 - Kitchen

Dimensions: 16'4" x 10'7" Area: 173 sq. ft Counted as living area: Yes Heated: Yes Finished: Yes Enclosed: Yes Contiguous: Yes Permitted: Yes Wet space: No Addition: No Conversion: No