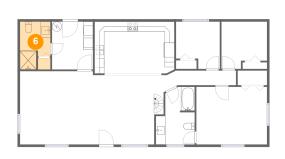

#### 2 Floor 1 - Utility

Dimensions: 8'5" x 9'10" Area: 82 sq. ft Counted as living area: Yes Heated: Yes Finished: Yes Enclosed: Yes Contiguous: Yes Permitted: Yes Wet space: No Addition: No Conversion: No