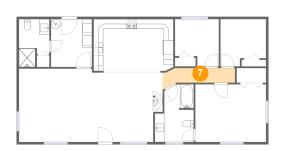

# 🧿 Floor 1 - Bath

Dimensions: 6'3" x 9'9" Area: 59 sq. ft Counted as living area: Yes Heated: Yes Finished: Yes Enclosed: Yes Contiguous: Yes Permitted: Yes Wet space: Yes Addition: No Conversion: No

Floor 1 - Hall

Dimensions: 14'10" x 3'0" Area: 45 sq. ft Counted as living area: Yes Heated: Yes Finished: Yes Enclosed: Yes Contiguous: Yes Permitted: Yes Wet space: No Addition: No Conversion: No