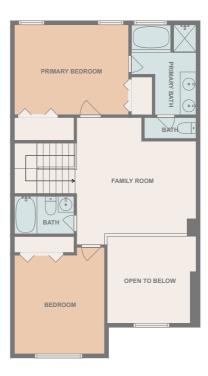

## Floor plan

FLOOR 2

FLOOR 1

MEASUREMENTS ARE CALCULATED BY CUBICASA TECHNOLOGY. DEEMED HIGHLY RELIABLE BUT NOT GUARANTEED.

## **Appendix 1: Data sheet**

| Closet - 1            | Closet - Walkin - 1     | Bath - 5                     |  |
|-----------------------|-------------------------|------------------------------|--|
| Bath - Toilet - 2     | Bath - Master - 1       | Utility - 1                  |  |
| Utility - Laundry - 1 | Bedroom - 3             | Bedroom - Master - 1         |  |
| Outdoor - 1           | Outdoor - Porch - 1     | Outdoor - Porch - Screen - 1 |  |
| Kitchen - 1           | Dining - 1              | Dining - Open - 1            |  |
| LivingRoom - 2        | LivingRoom - Family - 1 | Entry - 1                    |  |
| Entry - Foyer - 1     | OpenToBelow - 1         |                              |  |