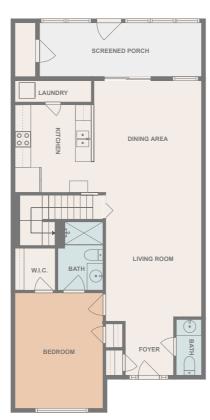

## Floor plan

FLOOR 2

FLOOR 1

MEASUREMENTS ARE CALCULATED BY CUBICASA TECHNOLOGY. DEEMED HIGHLY RELIABLE BUT NOT GUARANTEED.

## **Appendix 1: Data sheet**

| Closet - 1            | Closet - Walkin - 1     | Bath - 5                     |  |
|-----------------------|-------------------------|------------------------------|--|
| Bath - Toilet - 2     | Bath - Master - 1       | Utility - 1                  |  |
| Utility - Laundry - 1 | Bedroom - 3             | Bedroom - Master - 1         |  |
| Outdoor - 1           | Outdoor - Porch - 1     | Outdoor - Porch - Screen - 1 |  |
| Kitchen - 1           | Dining - 1              | Dining - Open - 1            |  |
| LivingRoom - 2        | LivingRoom - Family - 1 | Entry - 1                    |  |
| Entry - Foyer - 1     | OpenToBelow - 1         |                              |  |