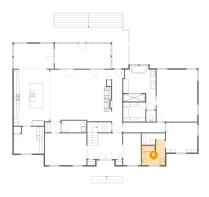

### 4 Floor 1 - Patio

Dimensions: 27'11" x 5'7"

**Area:** 156 sq. ft

Counted as living area: No

Heated: No Finished: Yes Enclosed: No Contiguous: Yes Permitted: Yes Wet space: No Addition: No Conversion: No