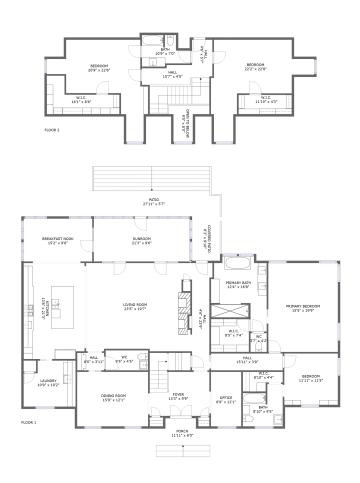

#### **Room dimensions**

Floor 1 Total sqft: 3161 Living area: 2885

| #  |                 | Dimensions     | sqft       | Counted as living area |
|----|-----------------|----------------|------------|------------------------|
| 1  | Primary Bedroom | 15'5" x 19'9"  | 304 sq. ft | Yes                    |
| 2  | W.I.C.          | 8'5" x 7'4"    | 62 sq. ft  | Yes                    |
| 3  | Bedroom         | 11'11" x 11'5" | 135 sq. ft | Yes                    |
| 4  | Patio           | 27'11" x 5'7"  | 156 sq. ft | No                     |
| 5  | Dining Room     | 15'9" x 12'1"  | 190 sq. ft | Yes                    |
| 6  | Living Room     | 23'5" x 19'7"  | 441 sq. ft | Yes                    |
| 7  | Hall            | 4'6" x 23'9"   | 96 sq. ft  | Yes                    |
| 8  | Bath            | 8'10" x 9'5"   | 71 sq. ft  | Yes                    |
| 9  | Porch           | 11'11" x 6'0"  | 59 sq. ft  | No                     |
| 10 | Covered Patio   | 6'3" x 9'10"   | 61 sq. ft  | No                     |
| 11 | Hall            | 15'11" x 3'9"  | 59 sq. ft  | Yes                    |

| #  |                | Dimensions    | sqft       | Counted as living area |
|----|----------------|---------------|------------|------------------------|
| 12 | Foyer          | 13'3" x 9'9"  | 146 sq. ft | Yes                    |
| 13 | Laundry        | 10'9" x 10'2" | 109 sq. ft | Yes                    |
| 14 | Hall           | 6'0" x 3'11"  | 23 sq. ft  | Yes                    |
| 15 | WC             | 9'5" x 4'5"   | 42 sq. ft  | Yes                    |
| 16 | WC             | 3'7" x 4'2"   | 15 sq. ft  | Yes                    |
| 17 | Office         | 6'9" x 12'1"  | 81 sq. ft  | Yes                    |
| 18 | Kitchen        | 13'6" x 21'3" | 284 sq. ft | Yes                    |
| 19 | Sunroom        | 21'3" x 9'6"  | 202 sq. ft | Yes                    |
| 20 | Primary Bath   | 12'4" x 16'8" | 166 sq. ft | Yes                    |
| 21 | Breakfast Nook | 15'2" x 9'6"  | 144 sq. ft | Yes                    |
| 22 | W.I.C.         | 8'10" x 4'4"  | 31 sq. ft  | Yes                    |