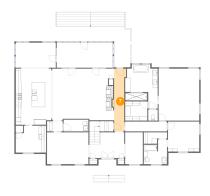

### 2 Floor 1 - W.I.C.

Dimensions: 8'5" x 7'4"

Area: 62 sq. ft

Counted as living area: Yes

3 Floor 1 - Bedroom

Dimensions: 11'11" x 11'5"

**Area:** 135 sq. ft

Counted as living area: Yes

Heated: Yes Finished: Yes Enclosed: Yes Contiguous: Yes Permitted: Yes Wet space: No Addition: No Conversion: No