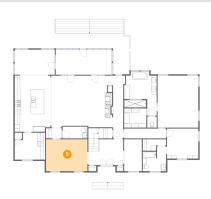

### 6 Floor 1 - Living Room

**Dimensions:** 23'5" x 19'7"

Area: 441 sq. ft

Counted as living area: Yes

Heated: Yes Finished: Yes Enclosed: Yes Contiguous: Yes Permitted: Yes Wet space: No Addition: No Conversion: No