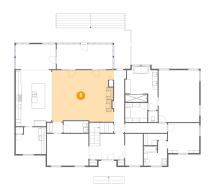

### Floor 1 - Primary Bedroom

**Dimensions**: 15'5" x 19'9" **Area**: 304 sq. ft

Counted as living area: Yes

Heated: Yes Finished: Yes Enclosed: Yes Contiguous: Yes Permitted: Yes Wet space: No Addition: No Conversion: No