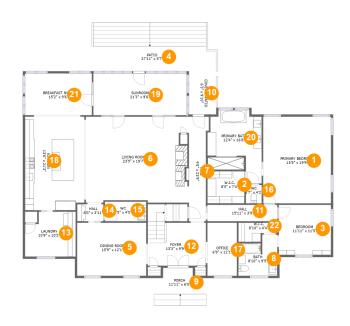

#### **Room dimensions**

Floor 1 Total sqft: 3161 Living area: 2885

| #  |                 | Dimensions     | sqft       | Counted as living area |
|----|-----------------|----------------|------------|------------------------|
| 1  | Primary Bedroom | 15'5" x 19'9"  | 304 sq. ft | Yes                    |
| 2  | W.I.C.          | 8'5" x 7'4"    | 62 sq. ft  | Yes                    |
| 3  | Bedroom         | 11'11" x 11'5" | 135 sq. ft | Yes                    |
| 4  | Patio           | 27'11" x 5'7"  | 156 sq. ft | No                     |
| 5  | Dining Room     | 15'9" x 12'1"  | 190 sq. ft | Yes                    |
| 6  | Living Room     | 23'5" x 19'7"  | 441 sq. ft | Yes                    |
| 7  | Hall            | 4'6" x 23'9"   | 96 sq. ft  | Yes                    |
| 8  | Bath            | 8'10" x 9'5"   | 71 sq. ft  | Yes                    |
| 9  | Porch           | 11'11" x 6'0"  | 59 sq. ft  | No                     |
| 10 | Covered Patio   | 6'3" x 9'10"   | 61 sq. ft  | No                     |
| 11 | Hall            | 15'11" x 3'9"  | 59 sq. ft  | Yes                    |

| #  |                | Dimensions    | sqft       | Counted as living area |
|----|----------------|---------------|------------|------------------------|
| 12 | Foyer          | 13'3" x 9'9"  | 146 sq. ft | Yes                    |
| 13 | Laundry        | 10'9" x 10'2" | 109 sq. ft | Yes                    |
| 14 | Hall           | 6'0" x 3'11"  | 23 sq. ft  | Yes                    |
| 15 | WC             | 9'5" x 4'5"   | 42 sq. ft  | Yes                    |
| 16 | WC             | 3'7" x 4'2"   | 15 sq. ft  | Yes                    |
| 17 | Office         | 6'9" x 12'1"  | 81 sq. ft  | Yes                    |
| 18 | Kitchen        | 13'6" x 21'3" | 284 sq. ft | Yes                    |
| 19 | Sunroom        | 21'3" x 9'6"  | 202 sq. ft | Yes                    |
| 20 | Primary Bath   | 12'4" x 16'8" | 166 sq. ft | Yes                    |
| 21 | Breakfast Nook | 15'2" x 9'6"  | 144 sq. ft | Yes                    |
| 22 | W.I.C.         | 8'10" x 4'4"  | 31 sq. ft  | Yes                    |