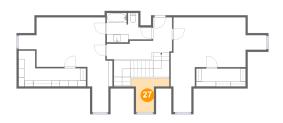

Floor 2 - Open To Below

Dimensions: 9'0" x 8'0"

Area: 44 sq. ft

Counted as living area: No

Heated: No Finished: No Enclosed: No Contiguous: Yes Permitted: No Wet space: No Addition: No

Conversion: No