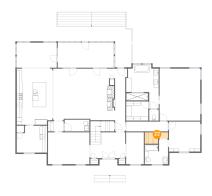

#### **Property summary**

3,837 Gross living area sqft 4,230

#### **Room dimensions**

Floor 1 Total sqft: 3161 Living area: 2885

| #  |                 | Dimensions     | sqft       | Counted as living area |
|----|-----------------|----------------|------------|------------------------|
| 1  | Primary Bedroom | 15'5" x 19'9"  | 304 sq. ft | Yes                    |
| 2  | W.I.C.          | 8'5" x 7'4"    | 62 sq. ft  | Yes                    |
| 3  | Bedroom         | 11'11" x 11'5" | 135 sq. ft | Yes                    |
| 4  | Patio           | 27'11" x 5'7"  | 156 sq. ft | No                     |
| 5  | Dining Room     | 15'9" x 12'1"  | 190 sq. ft | Yes                    |
| 6  | Living Room     | 23'5" x 19'7"  | 441 sq. ft | Yes                    |
| 7  | Hall            | 4'6" x 23'9"   | 96 sq. ft  | Yes                    |
| 8  | Bath            | 8'10" x 9'5"   | 71 sq. ft  | Yes                    |
| 9  | Porch           | 11'11" x 6'0"  | 59 sq. ft  | No                     |
| 10 | Covered Patio   | 6'3" x 9'10"   | 61 sq. ft  | No                     |
| 11 | Hall            | 15'11" x 3'9"  | 59 sq. ft  | Yes                    |