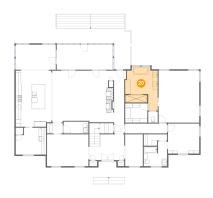

### 6 Floor 1 - Living Room

**Dimensions:** 23'5" x 19'7"

Area: 441 sq. ft

Counted as living area: Yes

Heated: Yes Finished: Yes Enclosed: Yes Contiguous: Yes Permitted: Yes Wet space: No Addition: No Conversion: No