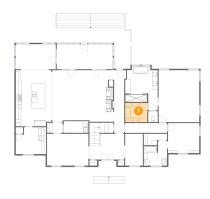

### <sup>10</sup> Floor 1 - Kitchen

**Dimensions:** 13'6" x 21'3"

Area: 284 sq. ft

Counted as living area: Yes

Heated: Yes Finished: Yes Enclosed: Yes Contiguous: Yes Permitted: Yes Wet space: No Addition: No Conversion: No