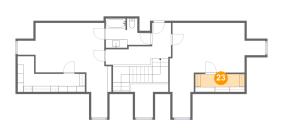

### 23 Floor 2 - W.I.C.

Dimensions: 11'10" x 4'3"

Area: 36 sq. ft

Counted as living area: Yes

4 Floor 2 - Bedroom

Dimensions: 22'2" x 22'8"

Area: 278 sq. ft

Counted as living area: Yes