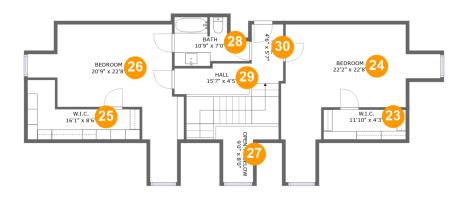

#### **Room dimensions**

Floor 2 Total sqft: 1069 Living area: 952

| #  |               | Dimensions    | sqft       | Counted as living area |
|----|---------------|---------------|------------|------------------------|
| 23 | W.I.C.        | 11'10" x 4'3" | 36 sq. ft  | Yes                    |
| 24 | Bedroom       | 22'2" x 22'8" | 278 sq. ft | Yes                    |
| 25 | W.I.C.        | 16'1" x 8'6"  | 57 sq. ft  | Yes                    |
| 26 | Bedroom       | 20'9" x 22'8" | 264 sq. ft | Yes                    |
| 27 | Open To Below | 9'0" x 8'0"   | 44 sq. ft  | No                     |
| 28 | Bath          | 10'9" x 7'0"  | 60 sq. ft  | Yes                    |
| 29 | Hall          | 15'7" x 4'5"  | 133 sq. ft | Yes                    |
| 30 | Hall          | 4'6" x 5'7"   | 25 sq. ft  | Yes                    |