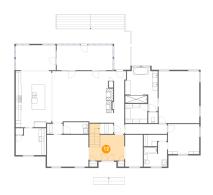

### 5 Floor 1 - Dining Room

Dimensions: 15'9" x 12'1"

Area: 190 sq. ft

Counted as living area: Yes