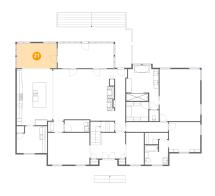

### Floor 1 - Hall

Dimensions: 4'6" x 23'9"

Area: 96 sq. ft

Counted as living area: Yes

Heated: Yes Finished: Yes Enclosed: Yes Contiguous: Yes Permitted: Yes Wet space: No Addition: No Conversion: No