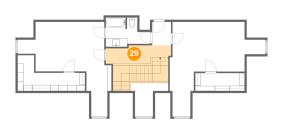

#### Floor 2 - Hall

Dimensions: 15'7" x 4'5"

Area: 133 sq. ft

Counted as living area: Yes

Finished: Yes Enclosed: Yes Contiguous: Yes Permitted: Yes Wet space: No Addition: No Conversion: No

Heated: Yes