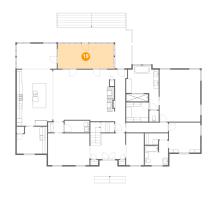

### 5 Floor 1 - Dining Room

Dimensions: 15'9" x 12'1"

Area: 190 sq. ft

Counted as living area: Yes