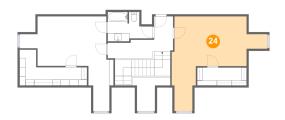

### 23 Floor 2 - W.I.C.

Dimensions: 11'10" x 4'3"

Area: 36 sq. ft

Counted as living area: Yes

4 Floor 2 - Bedroom

Dimensions: 22'2" x 22'8"

Area: 278 sq. ft

Counted as living area: Yes