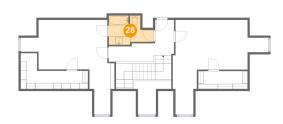

#### Floor 2 - Bath

**Dimensions:** 10'9" x 7'0"

Area: 60 sq. ft

Counted as living area: Yes

Heated: Yes Finished: Yes Enclosed: Yes Contiguous: Yes Permitted: Yes Wet space: Yes Addition: No Conversion: No