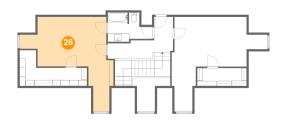

### 2 Floor 1 - W.I.C.

Dimensions: 8'5" x 7'4"

Area: 62 sq. ft

Counted as living area: Yes

3 Floor 1 - Bedroom

Dimensions: 11'11" x 11'5"

**Area:** 135 sq. ft

Counted as living area: Yes