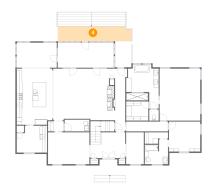

### 4 Floor 1 - Patio

Dimensions: 27'11" x 5'7"

**Area:** 156 sq. ft

Counted as living area: No

Heated: No Finished: Yes Enclosed: No Contiguous: Yes Permitted: Yes Wet space: No Addition: No Conversion: No