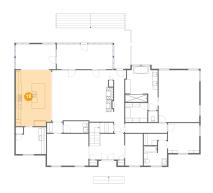

### Floor 1 - Primary Bedroom

**Dimensions**: 15'5" x 19'9" **Area**: 304 sq. ft

Counted as living area: Yes

Heated: Yes Finished: Yes Enclosed: Yes Contiguous: Yes Permitted: Yes Wet space: No Addition: No Conversion: No