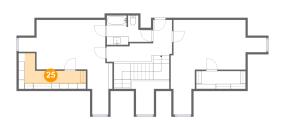

### **Floor 2 - W.I.C.**

**Dimensions:** 16'1" x 8'6"

Area: 57 sq. ft

Counted as living area: Yes

Heated: Yes Finished: Yes Enclosed: Yes Contiguous: Yes Permitted: Yes Wet space: No Addition: No Conversion: No