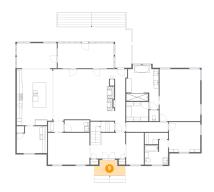

### 5 Floor 1 - Dining Room

Dimensions: 15'9" x 12'1"

Area: 190 sq. ft

Counted as living area: Yes