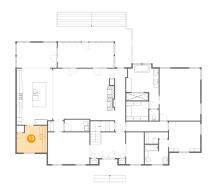

### Floor 1 - Primary Bedroom

**Dimensions**: 15'5" x 19'9" **Area**: 304 sq. ft

Counted as living area: Yes

Heated: Yes Finished: Yes Enclosed: Yes Contiguous: Yes Permitted: Yes Wet space: No Addition: No Conversion: No