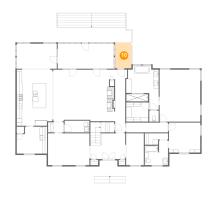

### 2 Floor 1 - W.I.C.

Dimensions: 8'5" x 7'4"

Area: 62 sq. ft

Counted as living area: Yes

3 Floor 1 - Bedroom

Dimensions: 11'11" x 11'5"

**Area:** 135 sq. ft

Counted as living area: Yes