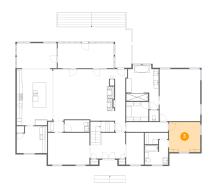

### 4 Floor 1 - Patio

Dimensions: 27'11" x 5'7"

**Area:** 156 sq. ft

Counted as living area: No

Heated: No Finished: Yes Enclosed: No Contiguous: Yes Permitted: Yes Wet space: No Addition: No Conversion: No