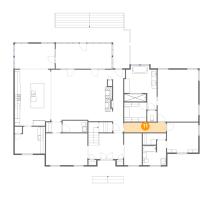

### <sup>10</sup> Floor 1 - Kitchen

**Dimensions:** 13'6" x 21'3"

Area: 284 sq. ft

Counted as living area: Yes

Heated: Yes Finished: Yes Enclosed: Yes Contiguous: Yes Permitted: Yes Wet space: No Addition: No Conversion: No