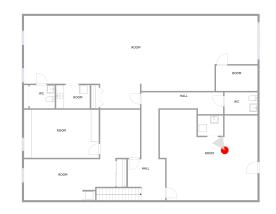

| Room number | Room name | Room area | Room Dimensions |
|-------------|-----------|-----------|-----------------|
| 1           | Foyer     | 54 sq. ft | 6'9" x 3'10"    |

| Room number | Room name | Room area   | Room Dimensions |
|-------------|-----------|-------------|-----------------|
| 2           | Hall      | 194 sq. ft  | 9'6" x 27'4"    |
| 3           | Room      | 339 sq. ft  | 23'1" x 19'6"   |
| 4           | Room      | 1059 sq. ft | 59'1" x 23'5"   |
| 5           | Room      | 68 sq. ft   | 10'6" x 6'5"    |
| 6           | Room      | 487 sq. ft  | 24'9" x 22'11"  |

## 7703 Perry Highway, Ross Township, Pittsburgh, Allegheny County, Pennsylvania, United States,

FOYER (1) Floor 1 / 54 sq. ft

HALL (2) Floor 2 / 194 sq. ft

ROOM (3) Floor 2 / 339 sq. ft

ROOM (3) Floor 2 / 339 sq. ft

ROOM (4) Floor 2 / 1059 sq. ft

ROOM (4) Floor 2 / 1059 sq. ft

ROOM (5) Floor 2 / 68 sq. ft

ROOM (6) Floor 2 / 487 sq. ft

ROOM (6) Floor 2 / 487 sq. ft

ROOM (6) Floor 2 / 487 sq. ft

## 7703 Perry Highway, Ross Township, Pittsburgh, Allegheny County, Pennsylvania, United States,

ROOM (6) Floor 2 / 487 sq. ft