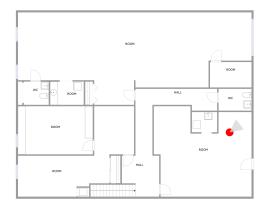

| Room number | Room name | Room area | Room Dimensions |
|-------------|-----------|-----------|-----------------|
| 1           | Foyer     | 54 sq. ft | 6'9" x 3'10"    |

| Room number | Room name | Room area   | Room Dimensions |
|-------------|-----------|-------------|-----------------|
| 2           | Hall      | 194 sq. ft  | 9'6" x 27'4"    |
| 3           | Room      | 339 sq. ft  | 23'1" x 19'6"   |
| 4           | Room      | 1059 sq. ft | 59'1" x 23'5"   |
| 5           | Room      | 68 sq. ft   | 10'6" x 6'5"    |
| 6           | Room      | 487 sq. ft  | 24'9" x 22'11"  |

## 7703 Perry Highway, Ross Township, Pittsburgh, Allegheny County, Pennsylvania, United States,

FOYER (1) Floor 1 / 54 sq. ft

HALL (2) Floor 2 / 194 sq. ft

ROOM (3) Floor 2 / 339 sq. ft

ROOM (3) Floor 2 / 339 sq. ft

ROOM (4) Floor 2 / 1059 sq. ft

ROOM (4) Floor 2 / 1059 sq. ft

ROOM (5) Floor 2 / 68 sq. ft

ROOM (6) Floor 2 / 487 sq. ft

ROOM (6) Floor 2 / 487 sq. ft

ROOM (6) Floor 2 / 487 sq. ft

## 7703 Perry Highway, Ross Township, Pittsburgh, Allegheny County, Pennsylvania, United States,

ROOM (6) Floor 2 / 487 sq. ft