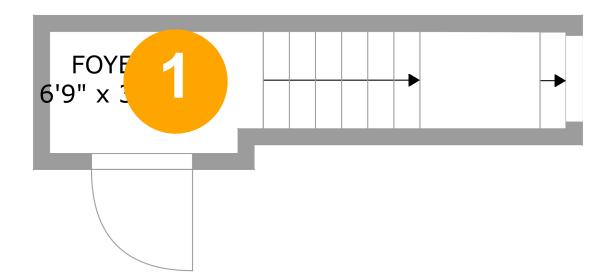

| Room number | Room name | Room area | Room Dimensions |
|-------------|-----------|-----------|-----------------|
| 1           | Foyer     | 54 sq. ft | 6'9" x 3'10"    |

| Room number | Room name | Room area   | Room Dimensions |
|-------------|-----------|-------------|-----------------|
| 2           | Hall      | 194 sq. ft  | 9'6" x 27'4"    |
| 3           | Room      | 339 sq. ft  | 23'1" x 19'6"   |
| 4           | Room      | 1059 sq. ft | 59'1" x 23'5"   |
| 5           | Room      | 68 sq. ft   | 10'6" x 6'5"    |
| 6           | Room      | 487 sq. ft  | 24'9" x 22'11"  |

## 7703 Perry Highway, Ross Township, Pittsburgh, Allegheny County, Pennsylvania, United States,

FOYER (1) Floor 1 / 54 sq. ft

HALL (2) Floor 2 / 194 sq. ft

ROOM (3) Floor 2 / 339 sq. ft

ROOM (3) Floor 2 / 339 sq. ft