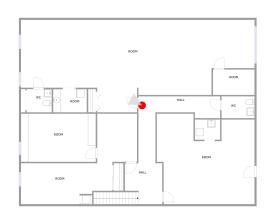

## 7703 Perry Highway, Ross Township, Pittsburgh, Allegheny County, Pennsylvania, United States,

FOYER (1) Floor 1 / 54 sq. ft

HALL (2) Floor 2 / 194 sq. ft

ROOM (3) Floor 2 / 339 sq. ft

ROOM (3) Floor 2 / 339 sq. ft

ROOM (4) Floor 2 / 1059 sq. ft

ROOM (4) Floor 2 / 1059 sq. ft

ROOM (5) Floor 2 / 68 sq. ft

ROOM (6) Floor 2 / 487 sq. ft

ROOM (6) Floor 2 / 487 sq. ft

ROOM (6) Floor 2 / 487 sq. ft