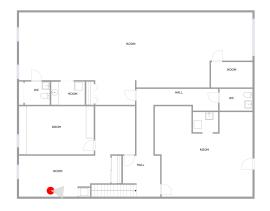

| Room number | Room name | Room area | Room Dimensions |
|-------------|-----------|-----------|-----------------|
| 1           | Foyer     | 54 sq. ft | 6'9" x 3'10"    |

| Room number | Room name | Room area   | Room Dimensions |
|-------------|-----------|-------------|-----------------|
| 2           | Hall      | 194 sq. ft  | 9'6" x 27'4"    |
| 3           | Room      | 339 sq. ft  | 23'1" x 19'6"   |
| 4           | Room      | 1059 sq. ft | 59'1" x 23'5"   |
| 5           | Room      | 68 sq. ft   | 10'6" x 6'5"    |
| 6           | Room      | 487 sq. ft  | 24'9" x 22'11"  |

## 7703 Perry Highway, Ross Township, Pittsburgh, Allegheny County, Pennsylvania, United States,

FOYER (1) Floor 1 / 54 sq. ft

HALL (2) Floor 2 / 194 sq. ft

ROOM (3) Floor 2 / 339 sq. ft

ROOM (3) Floor 2 / 339 sq. ft

ROOM (4) Floor 2 / 1059 sq. ft

ROOM (4) Floor 2 / 1059 sq. ft

ROOM (5) Floor 2 / 68 sq. ft

ROOM (6) Floor 2 / 487 sq. ft

ROOM (6) Floor 2 / 487 sq. ft

ROOM (6) Floor 2 / 487 sq. ft