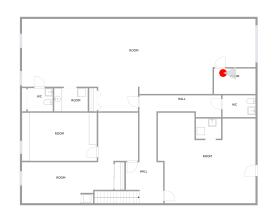

## 7703 Perry Highway, Ross Township, Pittsburgh, Allegheny County, Pennsylvania, United States,

ROOM (6) Floor 2 / 487 sq. ft