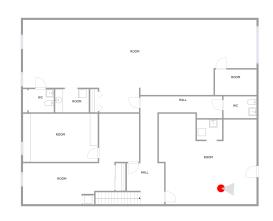

| Room number | Room name | Room area | Room Dimensions |
|-------------|-----------|-----------|-----------------|
| 1           | Foyer     | 54 sq. ft | 6'9" x 3'10"    |

| Room number | Room name | Room area   | Room Dimensions |
|-------------|-----------|-------------|-----------------|
| 2           | Hall      | 194 sq. ft  | 9'6" x 27'4"    |
| 3           | Room      | 339 sq. ft  | 23'1" x 19'6"   |
| 4           | Room      | 1059 sq. ft | 59'1" x 23'5"   |
| 5           | Room      | 68 sq. ft   | 10'6" x 6'5"    |
| 6           | Room      | 487 sq. ft  | 24'9" x 22'11"  |

## 7703 Perry Highway, Ross Township, Pittsburgh, Allegheny County, Pennsylvania, United States,

FOYER (1) Floor 1 / 54 sq. ft

HALL (2) Floor 2 / 194 sq. ft

ROOM (3) Floor 2 / 339 sq. ft

ROOM (3) Floor 2 / 339 sq. ft

ROOM (4) Floor 2 / 1059 sq. ft

ROOM (4) Floor 2 / 1059 sq. ft

ROOM (5) Floor 2 / 68 sq. ft

ROOM (6) Floor 2 / 487 sq. ft

ROOM (6) Floor 2 / 487 sq. ft

ROOM (6) Floor 2 / 487 sq. ft

## 7703 Perry Highway, Ross Township, Pittsburgh, Allegheny County, Pennsylvania, United States,

ROOM (6) Floor 2 / 487 sq. ft