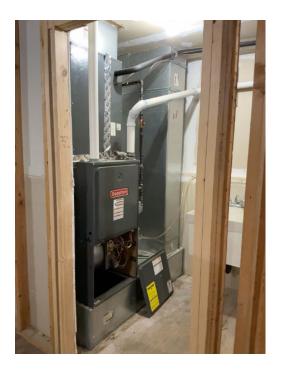

|
| 3           | Room      | 339 sq. ft  | 23'1" x 19'6"   |
| 4           | Room      | 1059 sq. ft | 59'1" x 23'5"   |
| 5           | Room      | 68 sq. ft   | 10'6" x 6'5"    |
| 6           | Room      | 487 sq. ft  | 24'9" x 22'11"  |

## 7703 Perry Highway, Ross Township, Pittsburgh, Allegheny County, Pennsylvania, United States,





FOYER (1) Floor 1 / 54 sq. ft





HALL (2) Floor 2 / 194 sq. ft







ROOM (3) Floor 2 / 339 sq. ft





ROOM (3) Floor 2 / 339 sq. ft









ROOM (4) Floor 2 / 1059 sq. ft



ROOM (4) Floor 2 / 1059 sq. ft







ROOM (5) Floor 2 / 68 sq. ft



ROOM (6) Floor 2 / 487 sq. ft









ROOM (6) Floor 2 / 487 sq. ft



ROOM (6) Floor 2 / 487 sq. ft



## 7703 Perry Highway, Ross Township, Pittsburgh, Allegheny County, Pennsylvania, United States,





ROOM (6) Floor 2 / 487 sq. ft