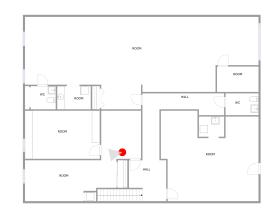

| Room number | Room name | Room area | Room Dimensions |
|-------------|-----------|-----------|-----------------|
| 1           | Foyer     | 54 sq. ft | 6'9" x 3'10"    |

| Room number | Room name | Room area   | Room Dimensions |
|-------------|-----------|-------------|-----------------|
| 2           | Hall      | 194 sq. ft  | 9'6" x 27'4"    |
| 3           | Room      | 339 sq. ft  | 23'1" x 19'6"   |
| 4           | Room      | 1059 sq. ft | 59'1" x 23'5"   |
| 5           | Room      | 68 sq. ft   | 10'6" x 6'5"    |
| 6           | Room      | 487 sq. ft  | 24'9" x 22'11"  |

## 7703 Perry Highway, Ross Township, Pittsburgh, Allegheny County, Pennsylvania, United States,

FOYER (1) Floor 1 / 54 sq. ft

HALL (2) Floor 2 / 194 sq. ft

ROOM (3) Floor 2 / 339 sq. ft

ROOM (3) Floor 2 / 339 sq. ft

ROOM (4) Floor 2 / 1059 sq. ft

ROOM (4) Floor 2 / 1059 sq. ft

ROOM (5) Floor 2 / 68 sq. ft

ROOM (6) Floor 2 / 487 sq. ft

ROOM (6) Floor 2 / 487 sq. ft

ROOM (6) Floor 2 / 487 sq. ft

## 7703 Perry Highway, Ross Township, Pittsburgh, Allegheny County, Pennsylvania, United States,

ROOM (6) Floor 2 / 487 sq. ft