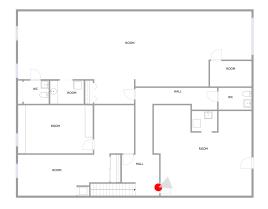

| Room number | Room name | Room area | Room Dimensions |
|-------------|-----------|-----------|-----------------|
| 1           | Foyer     | 54 sq. ft | 6'9" x 3'10"    |

| Room number | Room name | Room area   | Room Dimensions |
|-------------|-----------|-------------|-----------------|
| 2           | Hall      | 194 sq. ft  | 9'6" x 27'4"    |
| 3           | Room      | 339 sq. ft  | 23'1" x 19'6"   |
| 4           | Room      | 1059 sq. ft | 59'1" x 23'5"   |
| 5           | Room      | 68 sq. ft   | 10'6" x 6'5"    |
| 6           | Room      | 487 sq. ft  | 24'9" x 22'11"  |

## 7703 Perry Highway, Ross Township, Pittsburgh, Allegheny County, Pennsylvania, United States,

FOYER (1) Floor 1 / 54 sq. ft

HALL (2) Floor 2 / 194 sq. ft

ROOM (3) Floor 2 / 339 sq. ft

ROOM (3) Floor 2 / 339 sq. ft

ROOM (4) Floor 2 / 1059 sq. ft

ROOM (4) Floor 2 / 1059 sq. ft

ROOM (5) Floor 2 / 68 sq. ft

ROOM (6) Floor 2 / 487 sq. ft

ROOM (6) Floor 2 / 487 sq. ft

ROOM (6) Floor 2 / 487 sq. ft

## 7703 Perry Highway, Ross Township, Pittsburgh, Allegheny County, Pennsylvania, United States,

ROOM (6) Floor 2 / 487 sq. ft