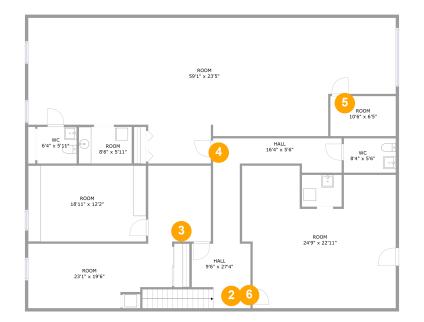

| Room number | Room name | Room area | Room Dimensions |
|-------------|-----------|-----------|-----------------|
| 1           | Foyer     | 54 sq. ft | 6'9" x 3'10"    |

| Room number | Room name | Room area   | Room Dimensions |
|-------------|-----------|-------------|-----------------|
| 2           | Hall      | 194 sq. ft  | 9'6" x 27'4"    |
| 3           | Room      | 339 sq. ft  | 23'1" x 19'6"   |
| 4           | Room      | 1059 sq. ft | 59'1" x 23'5"   |
| 5           | Room      | 68 sq. ft   | 10'6" x 6'5"    |
| 6           | Room      | 487 sq. ft  | 24'9" x 22'11"  |

## 7703 Perry Highway, Ross Township, Pittsburgh, Allegheny County, Pennsylvania, United States,

FOYER (1) Floor 1 / 54 sq. ft

HALL (2) Floor 2 / 194 sq. ft

ROOM (3) Floor 2 / 339 sq. ft

ROOM (3) Floor 2 / 339 sq. ft

ROOM (4) Floor 2 / 1059 sq. ft

ROOM (4) Floor 2 / 1059 sq. ft

ROOM (5) Floor 2 / 68 sq. ft

ROOM (6) Floor 2 / 487 sq. ft

ROOM (6) Floor 2 / 487 sq. ft

ROOM (6) Floor 2 / 487 sq. ft

## 7703 Perry Highway, Ross Township, Pittsburgh, Allegheny County, Pennsylvania, United States,

ROOM (6) Floor 2 / 487 sq. ft