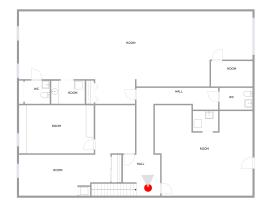

| Room number | Room name | Room area | Room Dimensions |
|-------------|-----------|-----------|-----------------|
| 1           | Foyer     | 54 sq. ft | 6'9" x 3'10"    |

| Room number | Room name | Room area   | Room Dimensions |
|-------------|-----------|-------------|-----------------|
| 2           | Hall      | 194 sq. ft  | 9'6" x 27'4"    |
| 3           | Room      | 339 sq. ft  | 23'1" x 19'6"   |
| 4           | Room      | 1059 sq. ft | 59'1" x 23'5"   |
| 5           | Room      | 68 sq. ft   | 10'6" x 6'5"    |
| 6           | Room      | 487 sq. ft  | 24'9" x 22'11"  |

## 7703 Perry Highway, Ross Township, Pittsburgh, Allegheny County, Pennsylvania, United States,

FOYER (1) Floor 1 / 54 sq. ft

HALL (2) Floor 2 / 194 sq. ft

ROOM (3) Floor 2 / 339 sq. ft

ROOM (3) Floor 2 / 339 sq. ft

ROOM (4) Floor 2 / 1059 sq. ft

ROOM (4) Floor 2 / 1059 sq. ft

ROOM (5) Floor 2 / 68 sq. ft

ROOM (6) Floor 2 / 487 sq. ft

ROOM (6) Floor 2 / 487 sq. ft

ROOM (6) Floor 2 / 487 sq. ft