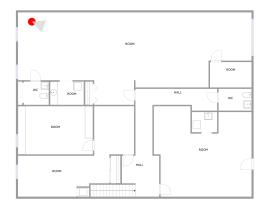

## 7703 Perry Highway, Ross Township, Pittsburgh, Allegheny County, Pennsylvania, United States,

FOYER (1) Floor 1 / 54 sq. ft

HALL (2) Floor 2 / 194 sq. ft

ROOM (3) Floor 2 / 339 sq. ft

ROOM (3) Floor 2 / 339 sq. ft

ROOM (4) Floor 2 / 1059 sq. ft

ROOM (4) Floor 2 / 1059 sq. ft

ROOM (5) Floor 2 / 68 sq. ft

ROOM (6) Floor 2 / 487 sq. ft

ROOM (6) Floor 2 / 487 sq. ft

ROOM (6) Floor 2 / 487 sq. ft