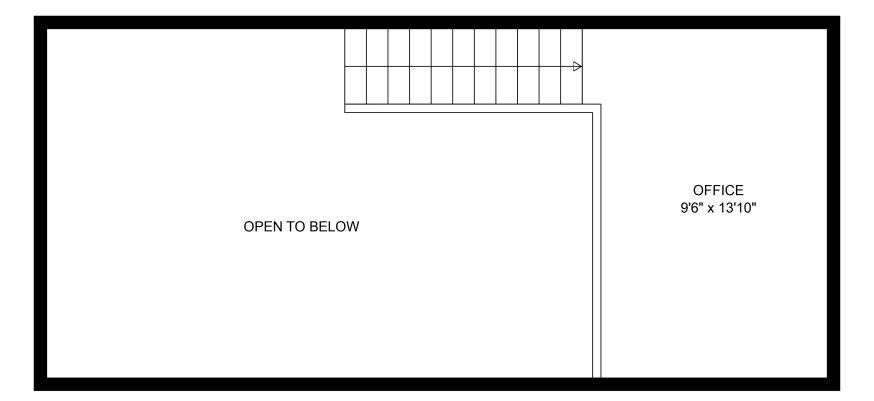

#### **Estimated Areas:**

Below Main: 53 sq. ft (Foyer) Main Floor: 1142 sq. ft <u>Above Main: 181 sq. ft</u> Total: 1376 Sq. Ft

The Kentala Team 778-684-2334 kentala.team@gmail.com

OFFICE

9'6" x 13'10"

FLOOR 2