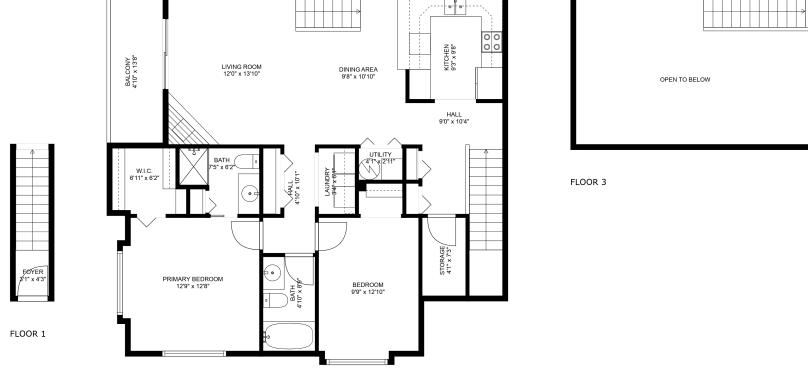

#### **Estimated Areas:**

Below Main: 53 sq. ft (Foyer) Main Floor: 1142 sq. ft <u>Above Main: 181 sq. ft</u> **Total: 1376 Sq. Ft** 