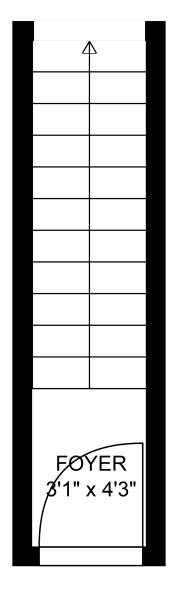

### **Estimated Areas:**

Below Main: 53 sq. ft (Foyer) Main Floor: 1142 sq. ft <u>Above Main: 181 sq. ft</u> **Total: 1376 Sq. Ft** 