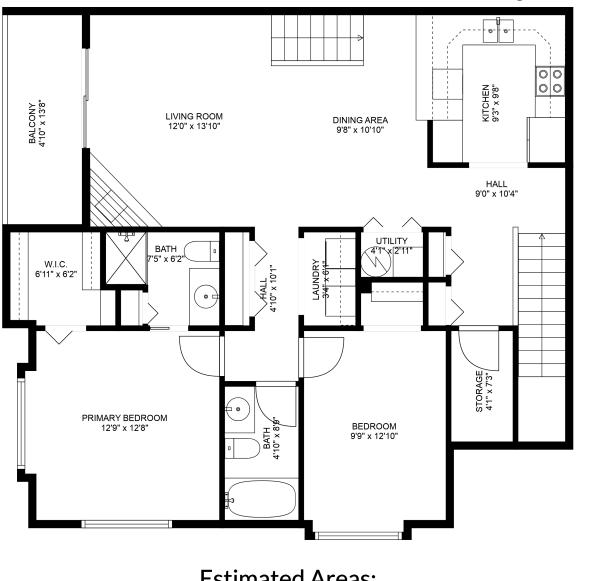

#### **Estimated Areas:**

Below Main: 53 sq. ft (Foyer) Main Floor: 1142 sq. ft <u>Above Main: 181 sq. ft</u> **Total: 1376 Sq. Ft** 

6-9913 Quarry Rd

The Kentala Team 778-684-2334 kentala.team@gmail.com